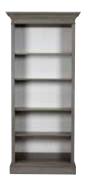

FREESTANDING MEDIA CABINETS: 65" OR 77". CHOOSE WOOD OR GLASS DOORS.

LIBRARY BOOKCASES: FROM SINGLE BOOKSHELVES TO A ROW OF DISPLAY CABINETS.

CHOOSE YOUR COMBINATION OF OPEN SHELVES, GLASS-DOOR UPPER CABINETS,

AND WOOD- OR GLASS-DOOR LOWER CABINETS.

**MEDIA CENTERS:** CREATE YOUR CUSTOM COMBINATION OF MEDIA CABINET AND LIBRARY BOOKCASES, WITH THE SHELVING OR DOORS OF YOUR CHOOSING.

BECAUSE EVERY VILLA IS CRAFTED BY HAND,
YOUR OPTIONS ARE NEARLY ENDLESS. WORK WITH
ONE OF OUR INTERIOR DESIGNERS TO CUSTOMIZE
YOUR SIZE AND CONFIGURATION.