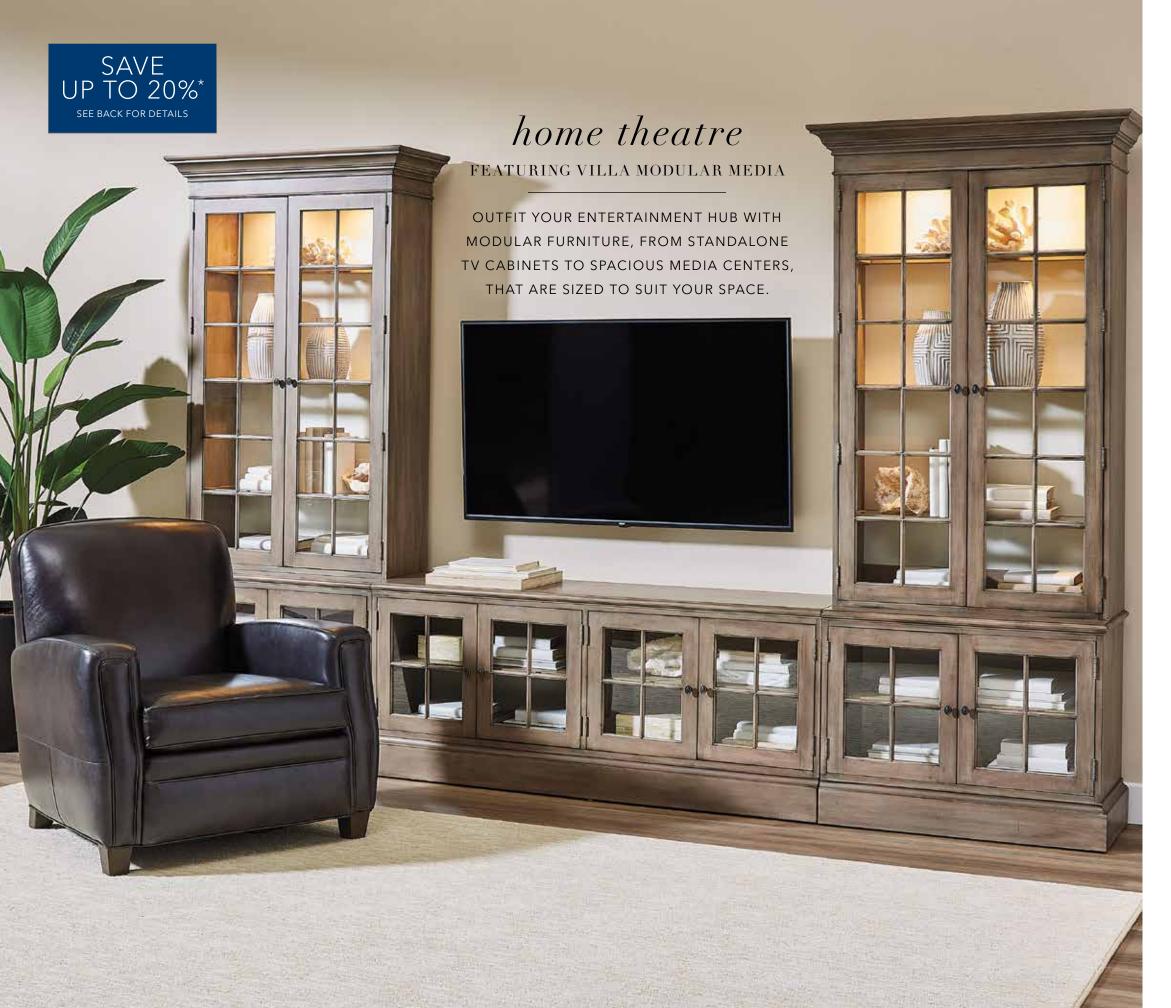

Embrace a vintage feel with wood doors stained to highlight their natural grain pattern, or give yours a more modern flair with open shelves and a sleek coat of black paint. Choose your Villa configuration, door or shelf style, and number of pieces.

FREESTANDING MEDIA CABINETS: 65" OR 77". CHOOSE WOOD OR GLASS DOORS.

LIBRARY BOOKCASES: FROM SINGLE BOOKSHELVES TO A ROW OF DISPLAY CABINETS.

CHOOSE YOUR COMBINATION OF OPEN SHELVES, GLASS-DOOR UPPER CABINETS,

AND WOOD- OR GLASS-DOOR LOWER CABINETS.

**MEDIA CENTERS:** CREATE YOUR CUSTOM COMBINATION OF MEDIA CABINET AND LIBRARY BOOKCASES, WITH THE SHELVING OR DOORS OF YOUR CHOOSING.

BECAUSE EVERY VILLA IS CRAFTED BY HAND,
YOUR OPTIONS ARE NEARLY ENDLESS. WORK WITH
ONE OF OUR INTERIOR DESIGNERS TO CUSTOMIZE
YOUR SIZE AND CONFIGURATION.