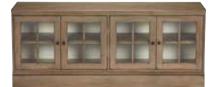

Embrace a vintage feel with wood doors stained to highlight their natural grain pattern, or give yours a more modern flair with open shelves and a sleek coat of black paint. Choose your Villa configuration, door or shelf style, and number of pieces.

FREESTANDING MEDIA CABINETS: 65" OR 77". CHOOSE WOOD OR GLASS DOORS.

LIBRARY BOOKCASES: FROM SINGLE BOOKSHELVES TO A ROW OF DISPLAY CABINETS.

CHOOSE YOUR COMBINATION OF OPEN SHELVES, GLASS-DOOR UPPER CABINETS,

AND WOOD- OR GLASS-DOOR LOWER CABINETS.

**MEDIA CENTERS:** CREATE YOUR CUSTOM COMBINATION OF MEDIA CABINET AND LIBRARY BOOKCASES, WITH THE SHELVING OR DOORS OF YOUR CHOOSING.

BECAUSE EVERY VILLA IS CRAFTED BY HAND,
YOUR OPTIONS ARE NEARLY ENDLESS. WORK WITH
ONE OF OUR INTERIOR DESIGNERS TO CUSTOMIZE
YOUR SIZE AND CONFIGURATION.