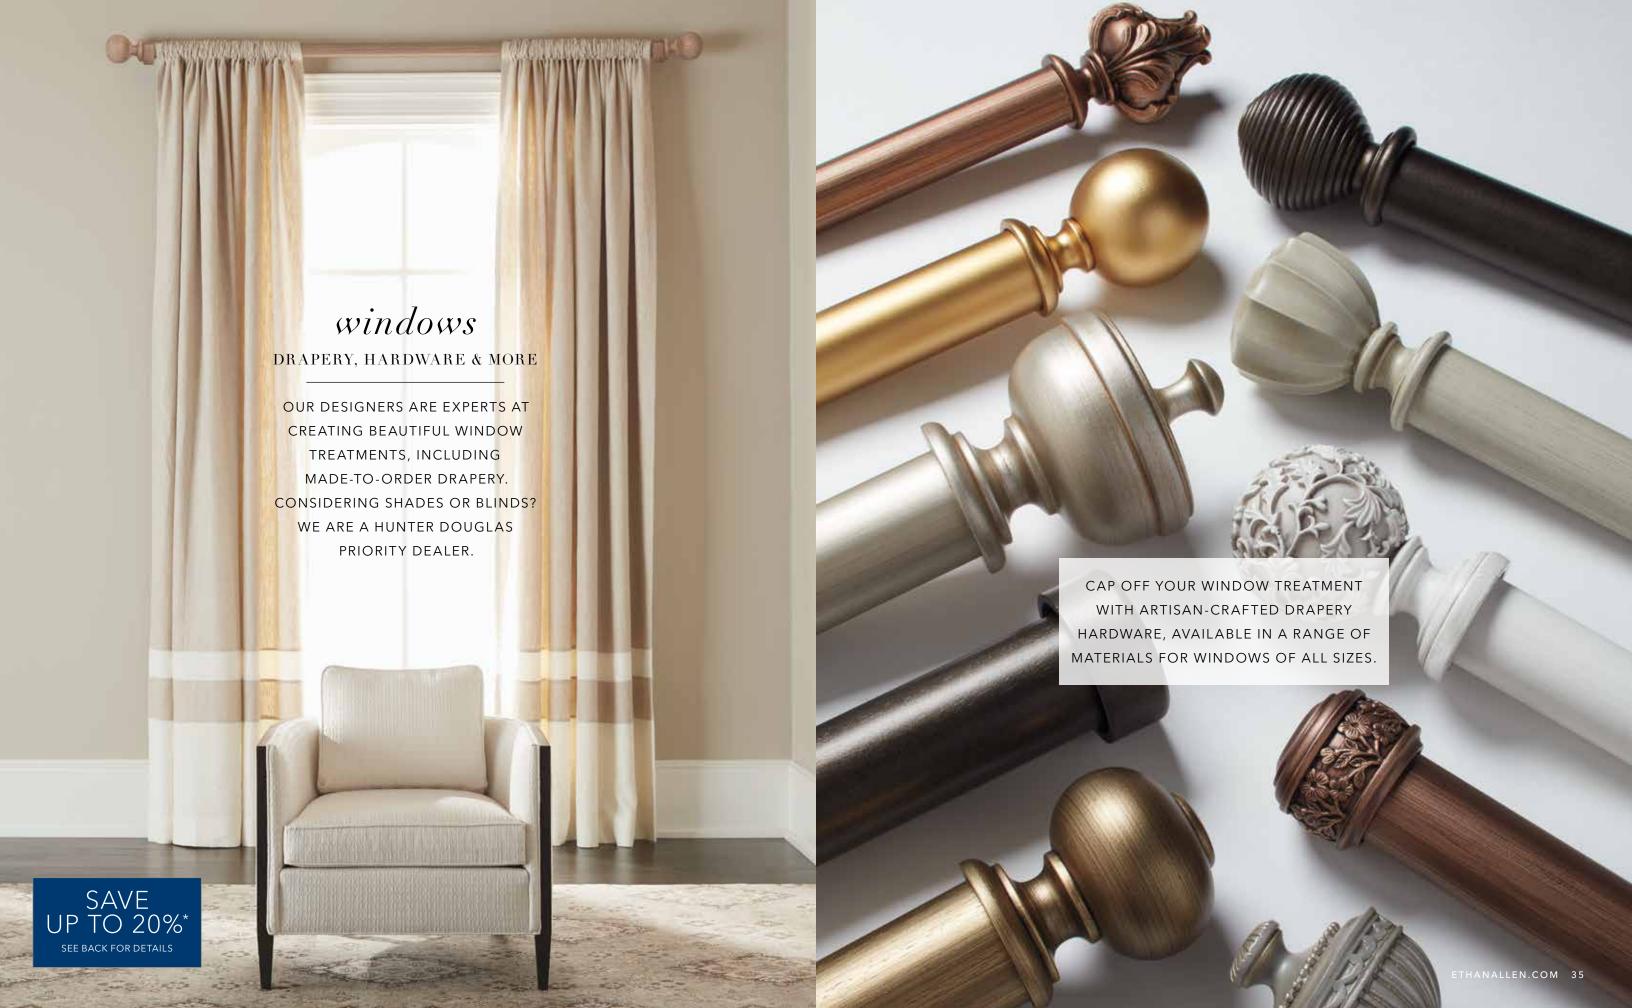

vintage feel with wood doors stained to highlight their natural grain pattern, or give yours a more modern flair with open shelves and a sleek coat of black paint. Choose your Villa configuration, door or shelf style, and number of pieces.





FREESTANDING MEDIA CABINETS: 65" OR 77". CHOOSE WOOD OR GLASS DOORS.







LIBRARY BOOKCASES: FROM SINGLE BOOKSHELVES TO A ROW OF DISPLAY CABINETS.

CHOOSE YOUR COMBINATION OF OPEN SHELVES, GLASS-DOOR UPPER CABINETS,

AND WOOD- OR GLASS-DOOR LOWER CABINETS.



**MEDIA CENTERS:** CREATE YOUR CUSTOM COMBINATION OF MEDIA CABINET AND LIBRARY BOOKCASES, WITH THE SHELVING OR DOORS OF YOUR CHOOSING.

BECAUSE EVERY VILLA IS CRAFTED BY HAND,
YOUR OPTIONS ARE NEARLY ENDLESS. WORK WITH
ONE OF OUR INTERIOR DESIGNERS TO CUSTOMIZE
YOUR SIZE AND CONFIGURATION.





## **SAVE 20%**

ON ALL CUSTOM FURNITURE & UPHOLSTERY HANDCRAFTED IN OUR NORTH AMERICAN WORKSHOPS plus

SELECT ARTISAN-MADE ACCENTS & OUTDOOR ESTATE\*

**SAVE 15%** 

ON EVERYTHING ELSE\*

UP TO 24 MONTHS FINANCING§

# ETHAN ALLEN

## — THE INTERIOR DESIGN DESTINATION ——

\*Discounts are taken off our regular prices. Prior reductions may have been taken. Includes upholstery cut yardage and COF. Excludes clearance, select new product introductions, flooring trims, and adjustable bed bases. Offer cannot be applied to prior purchases, pending deliveries, sales tax, shipping and delivery charges, gift cards, furniture replacement parts, or furniture protection plans. Cannot be combined any other savings offers, sales, discounts, coupons, or promotions except applicable financing offers. Of