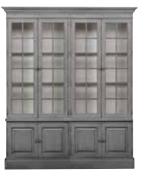

Embrace a vintage feel with wood doors stained to highlight their natural grain pattern, or give yours a more modern flair with open shelves and a sleek coat of black paint. Choose your Villa configuration, door or shelf style, and number of pieces.

FREESTANDING MEDIA CABINETS: 65" OR 77". CHOOSE WOOD OR GLASS DOORS.

LIBRARY BOOKCASES: FROM SINGLE BOOKSHELVES TO A ROW OF DISPLAY CABINETS.

CHOOSE YOUR COMBINATION OF OPEN SHELVES, GLASS-DOOR UPPER CABINETS,

AND WOOD- OR GLASS-DOOR LOWER CABINETS.

**MEDIA CENTERS:** CREATE YOUR CUSTOM COMBINATION OF MEDIA CABINET AND LIBRARY BOOKCASES, WITH THE SHELVING OR DOORS OF YOUR CHOOSING.

BECAUSE EVERY VILLA IS CRAFTED BY HAND,
YOUR OPTIONS ARE NEARLY ENDLESS. WORK WITH
ONE OF OUR INTERIOR DESIGNERS TO CUSTOMIZE
YOUR SIZE AND CONFIGURATION.