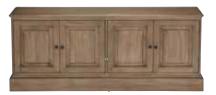

Embrace a vintage feel with wood doors stained to highlight their natural grain pattern, or give yours a more modern flair with open shelves and a sleek coat of black paint. Choose your Villa configuration, door or shelf style, and number of pieces.

FREESTANDING MEDIA CABINETS: 65" OR 77". CHOOSE WOOD OR GLASS DOORS.

LIBRARY BOOKCASES: FROM SINGLE BOOKSHELVES TO A ROW OF DISPLAY CABINETS.

CHOOSE YOUR COMBINATION OF OPEN SHELVES, GLASS-DOOR UPPER CABINETS,

AND WOOD- OR GLASS-DOOR LOWER CABINETS.

**MEDIA CENTERS:** CREATE YOUR CUSTOM COMBINATION OF MEDIA CABINET AND LIBRARY BOOKCASES, WITH THE SHELVING OR DOORS OF YOUR CHOOSING.

BECAUSE EVERY VILLA IS CRAFTED BY HAND,
YOUR OPTIONS ARE NEARLY ENDLESS. WORK WITH
ONE OF OUR INTERIOR DESIGNERS TO CUSTOMIZE
YOUR SIZE AND CONFIGURATION.