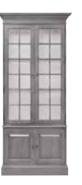

Embrace a vintage feel with wood doors stained to highlight their natural grain pattern, or give yours a more modern flair with open shelves and a sleek coat of black paint. Choose your Villa configuration, door or shelf style, and number of pieces.

FREESTANDING MEDIA CABINETS: 65" OR 77". CHOOSE WOOD OR GLASS DOORS.

LIBRARY BOOKCASES: FROM SINGLE BOOKSHELVES TO A ROW OF DISPLAY CABINETS.

CHOOSE YOUR COMBINATION OF OPEN SHELVES, GLASS-DOOR UPPER CABINETS,

AND WOOD- OR GLASS-DOOR LOWER CABINETS.

**MEDIA CENTERS:** CREATE YOUR CUSTOM COMBINATION OF MEDIA CABINET AND LIBRARY BOOKCASES, WITH THE SHELVING OR DOORS OF YOUR CHOOSING.

BECAUSE EVERY VILLA IS CRAFTED BY HAND,
YOUR OPTIONS ARE NEARLY ENDLESS. WORK WITH
ONE OF OUR INTERIOR DESIGNERS TO CUSTOMIZE
YOUR SIZE AND CONFIGURATION.