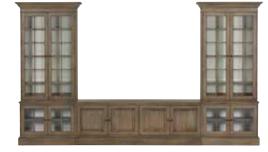

FREESTANDING MEDIA CABINETS: 65" OR 77". CHOOSE WOOD OR GLASS DOORS.

LIBRARY BOOKCASES: FROM SINGLE BOOKSHELVES TO A ROW OF DISPLAY CABINETS.

CHOOSE YOUR COMBINATION OF OPEN SHELVES, GLASS-DOOR UPPER CABINETS,

AND WOOD- OR GLASS-DOOR LOWER CABINETS.

**MEDIA CENTERS:** CREATE YOUR CUSTOM COMBINATION OF MEDIA CABINET AND LIBRARY BOOKCASES, WITH THE SHELVING OR DOORS OF YOUR CHOOSING.

BECAUSE EVERY VILLA IS CRAFTED BY HAND,
YOUR OPTIONS ARE NEARLY ENDLESS. WORK WITH
ONE OF OUR INTERIOR DESIGNERS TO CUSTOMIZE
YOUR SIZE AND CONFIGURATION.