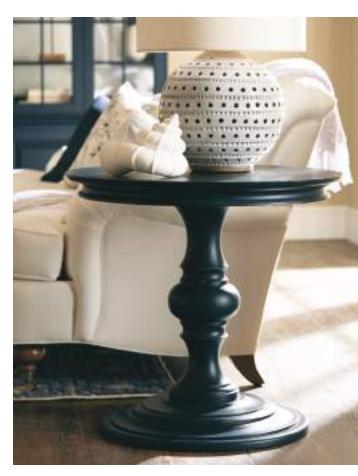

I H K

Paint, glaze, spatter, distress, dry brush, sheen– it takes step after hand-applied step to give our Warren end table its vintage-inspired finish.

- HANDCRAFTED IN OUR NORTH AMERICAN WORKSHOPS
- MADE FROM APPALACHIAN HARDWOOD
- TURNED APRON AND BASE
- MULTIPLE FINISH OPTIONS, INCLUDING BLACK, WHITE, GRAY, BROWN, AND NAVY