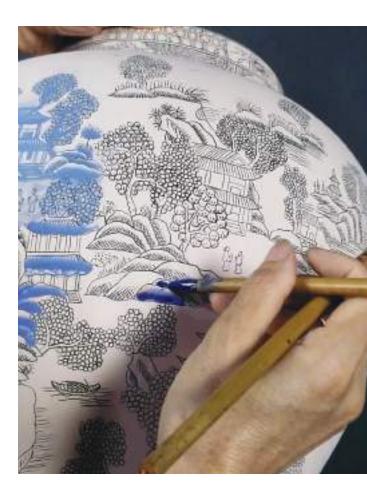

## HAND-PAINTED DIPOCED 2010 JARS

Before crafting our porcelain vases, artisans apprentice for as long as a decade just to learn the underglazing technique.

### CRAFTED FROM HIGH-QUALITY CLAY

- PAINTED AND GLAZED BY HAND
- AVAILABLE IN A RANGE OF STYLES AND MOTIFS