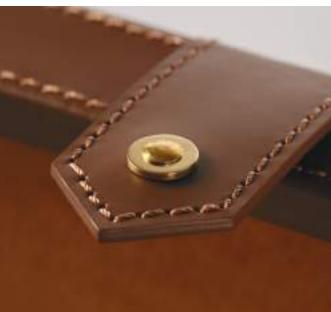

# HANDMADE BROUNSLEATHER BOXES

C

Skilled artisans stretch rugged boot leather over engineered hardwood frames, stitch the edges meticulously, and finish with stainless steel hardware.

- IN IVORY OR COCOA BROWN LEATHER
- HARDWARE IN NICKEL (IVORY) OR BRASS (COCOA BROWN)
- COORDINATING TRAY ALSO AVAILABLE