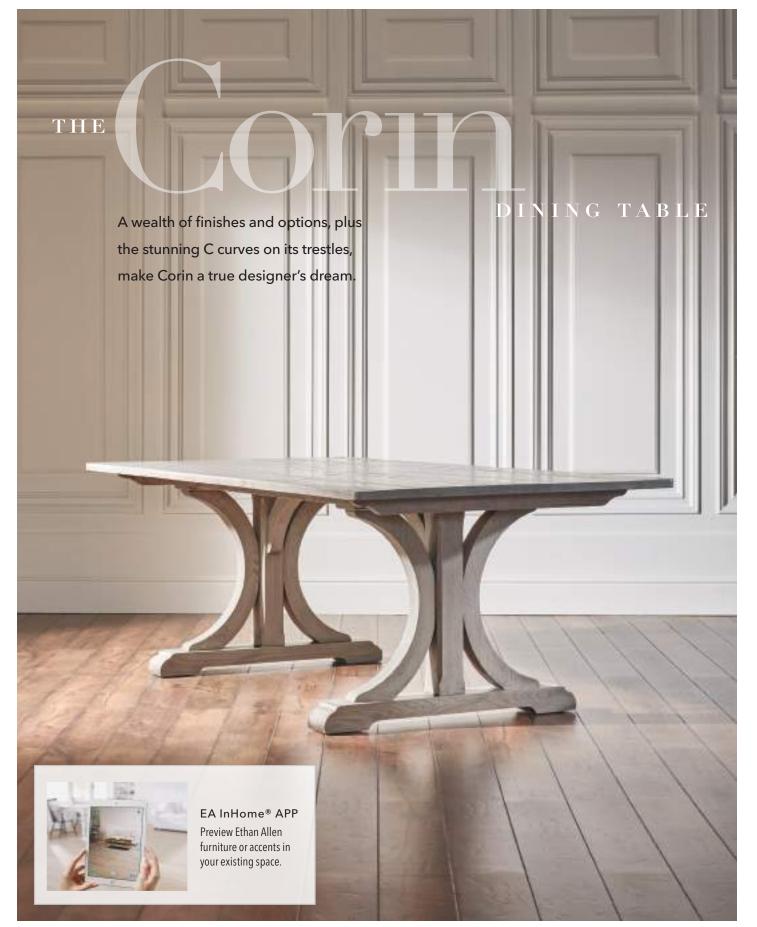

10

HUNDREDS OF FABRICS AND LEATHERS; OPTIONAL NAILHEAD TRIM

 HANDCRAFTED IN OUR NORTH AMERICAN WORKSHOPS

 CRAFTED FROM WHITE OAK OR APPALACHIAN HARDWOOD

 WITH A SMOOTH OR ROUGH-SAWN TOP

 ROUND OR RECTANGULAR; FIXED AND EXTENSION OPTIONS