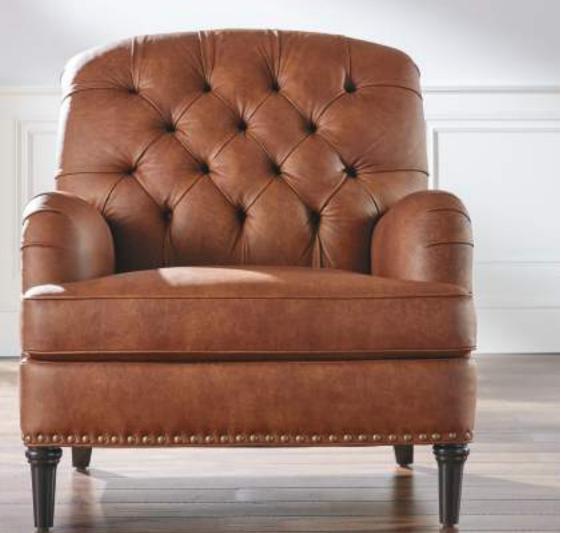

### THE

# Keede CHAIR

Reimagined with English arms and a T-cushion seat, the iconic club chair has now embraced its modern, livable side.

"Our designer was very professional in all her dealings with us, including following up promptly with any questions we had."

SAVE 20%\* ON DESIGNER PICKS, MATTRESSES, BEDDING & RUGS

> SAVE 15%\* ON EVERYTHING ELSE

> > \*SEE BACK FOR DETAILS

HANDCRAFTED IN OUR NORTH AMERICAN WORKSHOPS

TIGHT BACK, LOOSE SEAT

HUNDREDS OF FABRIC AND LEATHER OPTIONS; DUAL FABRIC AVAILABLE

OPTIONAL NAILHEAD TRIM AND CONTRAST WELT