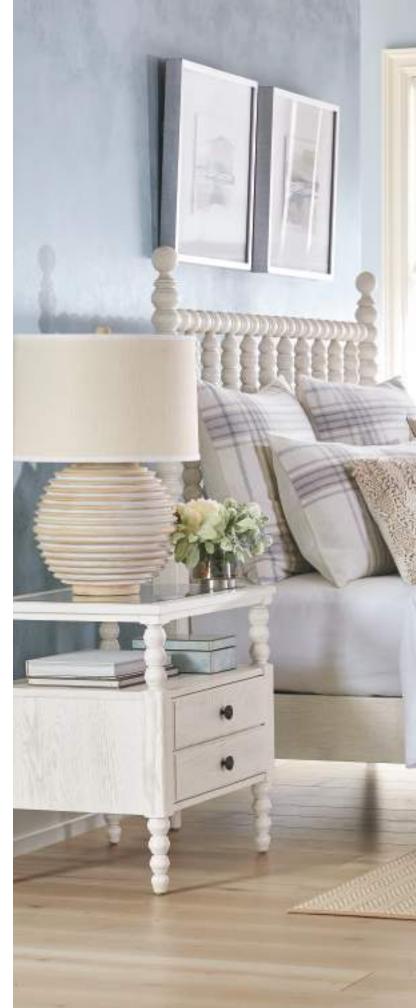

#### HANDCRAFTED IN OUR NORTH AMERICAN WORKSHOPS

- TIGHT BACK, T-CUSHION SEA
- HUNDREDS OF FABRIC AND LEATHER CHOICES
- OPTIONAL NAILHEAD TRIM, SMOOTH OR TUFTED BACK

- HANDCRAFTED IN OUR VERMONT WORKSHOPS
- AVAILABLE IN MAPLE OR BIRCH, OR OAK (SELECT FINISHES)
- WITH EITHER A TALL OR LOW FOOTBOARD
- MATCHING NIGHT TABLE ALSO AVAILABLE