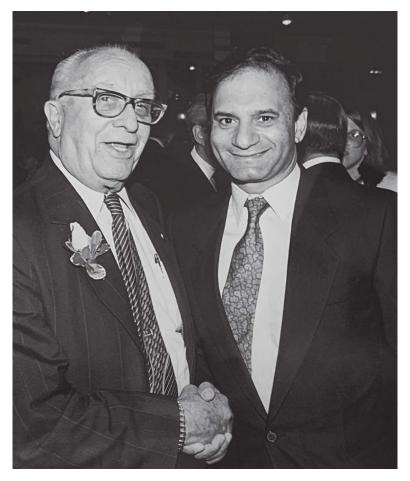

# 90 YEARS OF entrepreneurial leadership

ETHAN ALLEN CHAIRMAN, PRESIDENT AND CEO FAROOQ KATHWARI, WITH ETHAN ALLEN CO-FOUNDER NAT ANCELL.

Beecher Falls, Vermont, became the birthplace an American dream when Ethan Allen cofounde Nat Ancell and Ted Baumritter began crafting woo furniture during the Great Depression.

"Always be innovating" is my ongoing challenge to I first became associated with Ethan Allen in the 1970s everyone who serves the Ethan Allen brand. This when I started my own home products business and magazine begins a yearlong celebration of our nine convinced Nat Ancell to partner with me. In 1985, decades in business, and I congratulate the teams when I was 39, Nat made me president of the company. present and past who've made our success possible.

FAROOQ KATHWARI CHAIRMAN & CEO

| of  | The vision of Nat and his senior team made my unique  |
|-----|-------------------------------------------------------|
| ers | American story possible.                              |
| bc  |                                                       |
|     | For 90 years. Ethan Allen has taken the best elements |