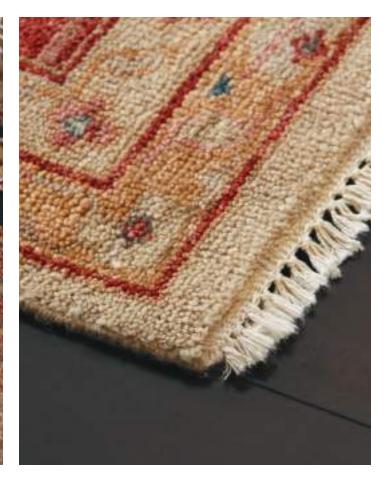

THE

RUG

SAVE 20%\* ON DESIGNER PICKS, MATTRESSES, BEDDING & RUGS

> SAVE 15%\* ON EVERYTHING ELSE

> > \*SEE BACK FOR DETAILS

 CRAFTED FROM AFGHANI LUSTER WOOL; KNOTTED BY HAND

 TRICOLOR YARNS ADD EXTRAORDINARY DEPTH OF COLOR AND A STRIATED LOOK

 DURABLE RUG PADS ALSO AVAILABLE