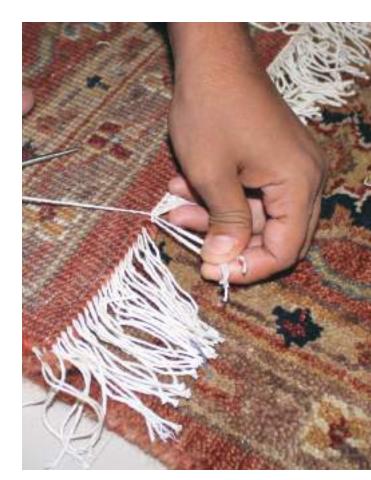

THE

RUG

SAVE 20%\* ON DESIGNER PICKS, MATTRESSES, BEDDING & RUGS

> SAVE 15%\* ON EVERYTHING ELSE

> > \*SEE BACK FOR DETAILS

 CRAFTED FROM AFGHANI LUSTER WOOL; KNOTTED BY HAND

 TRICOLOR YARNS ADD EXTRAORDINARY DEPTH OF COLOR AND A STRIATED LOOK