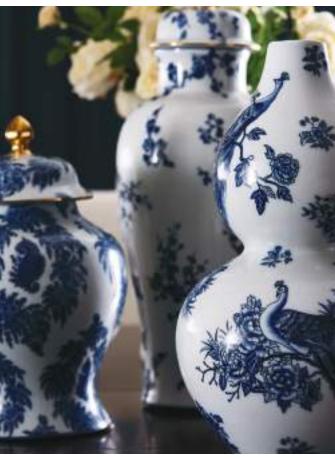

## HAND-PAINTED DIPOCED 2010 JARS

Before crafting our porcelain vases, artisans apprentice for as long as a decade just to learn the underglazing technique.

### CRAFTED FROM HIGH-QUALITY CLAY

- PAINTED AND GLAZED BY HAND
- AVAILABLE IN A RANGE OF STYLES AND MOTIFS