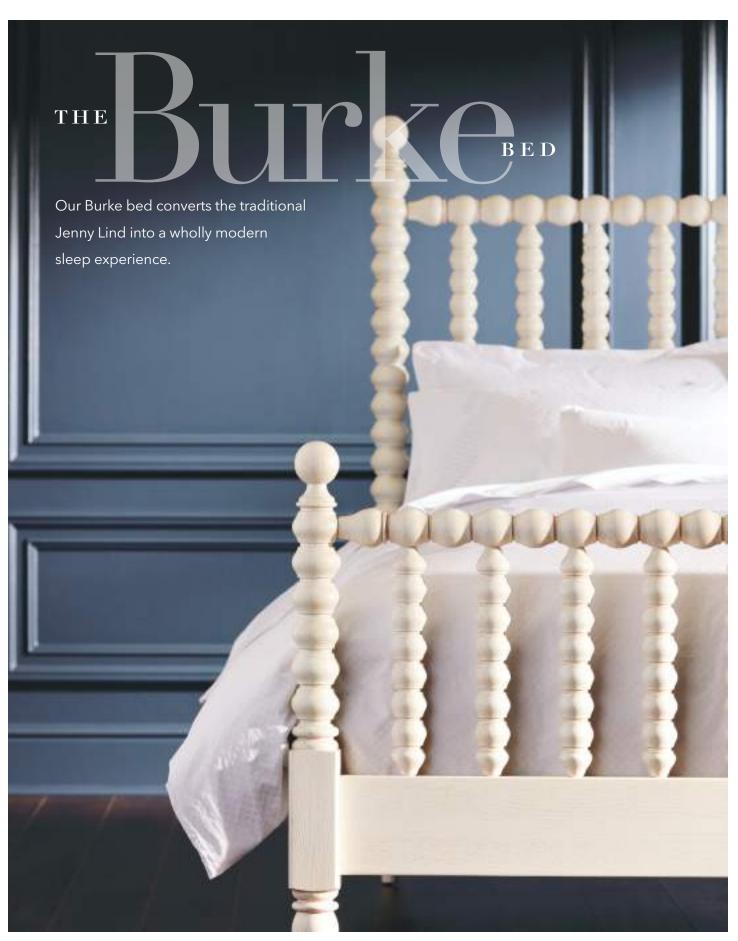

#### HANDCRAFTED IN OUR NORTH AMERICAN WORKSHOPS

- TIGHT BACK, T-CUSHION SEA
- HUNDREDS OF FABRIC AND LEATHER CHOICES
- OPTIONAL NAILHEAD TRIM, SMOOTH OR TUFTED BACK

- HANDCRAFTED IN OUR VERMONT WORKSHOPS
- AVAILABLE IN MAPLE OR BIRCH, OR OAK (SELECT FINISHES)
- WITH EITHER A TALL OR LOW FOOTBOARD
- MATCHING NIGHT TABLE ALSO AVAILABLE