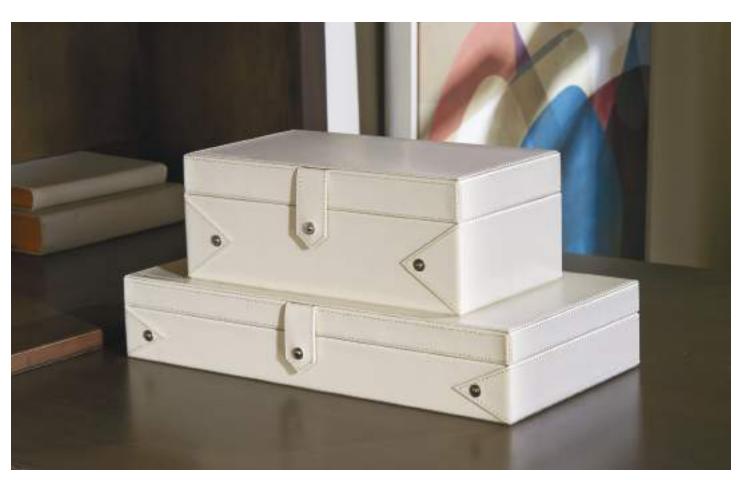

# HANDMADE BROUNSLEATHER BOXES

C

Skilled artisans stretch rugged boot leather over engineered hardwood frames, stitch the edges meticulously, and finish with stainless steel hardware.

- IN IVORY OR COCOA BROWN LEATHER
- HARDWARE IN NICKEL (IVORY) OR BRASS (COCOA BROWN)
- COORDINATING TRAY ALSO AVAILABLE