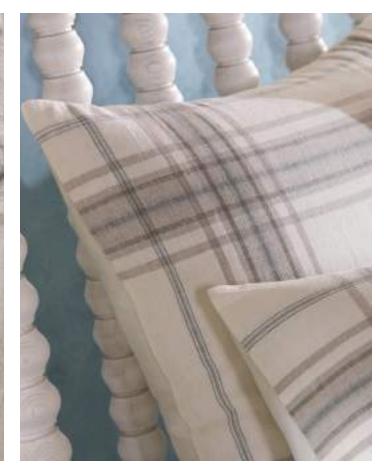

OUR GRAFTON PLAID BEDDING IS AS FRESH AS A BOARDWALK BREEZE.

- 100% TEXTURED WOVEN LINEN REVERSES TO SOFT COTTON BLEND
- CLEAN, KNIFE-EDGE HEM; DUVET COVER HAS INTERIOR CORNER TIES
- DUVET COVER SIZES: FULL/QUEEN, KINGSHAM SIZES: QUEEN, KING, EURO