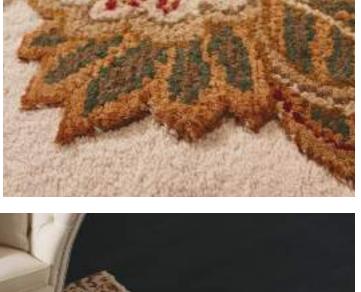

An elevated design with hand-knotted silks becomes a tapestry for your floor.

CRAFTED FROM MILL-SPUN WOOL AND FINE SILK PERSIAN-STYLE KNOT WITH FRINGED EDGES 100 KNOTS PER SQUARE INCH; AN ETHAN ALLEN EXCLUSIVE DURABLE RUG PAD ALSO AVAILABLE