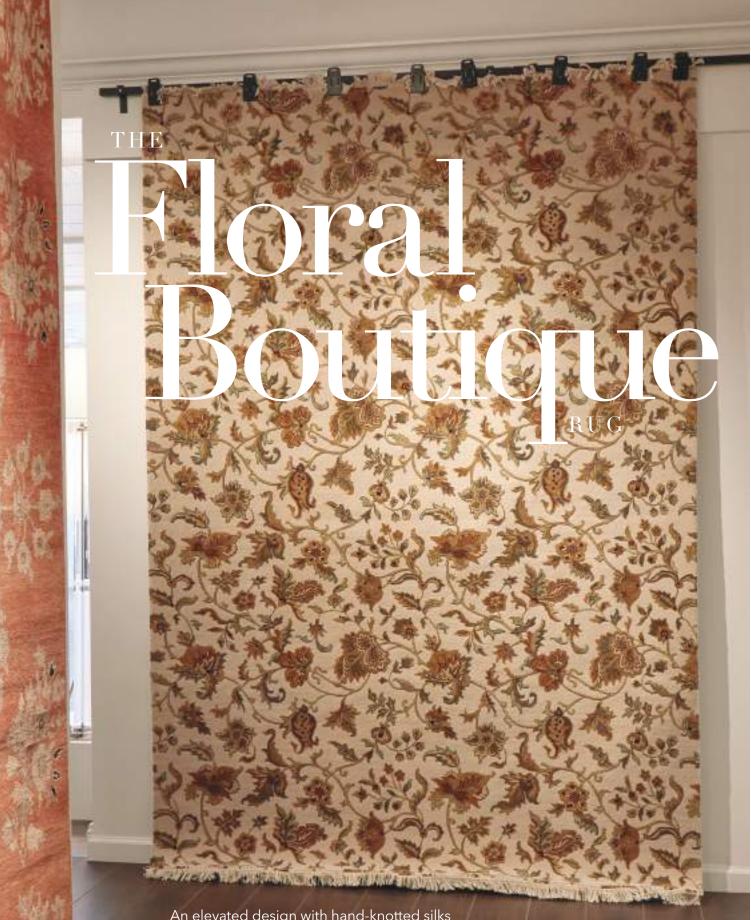

An elevated design with hand-knotted silks becomes a tapestry for your floor.

CRAFTED FROM MILL-SPUN WOOL AND FINE SILK PERSIAN-STYLE KNOT WITH FRINGED EDGES 100 KNOTS PER SQUARE INCH; AN ETHAN ALLEN EXCLUSIVE DURABLE RUG PAD ALSO AVAILABLE