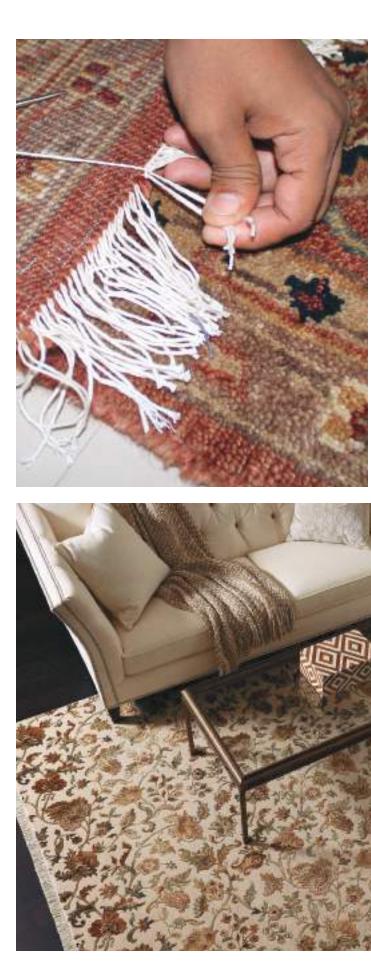

An elevated design with hand-knotted silks becomes a tapestry for your floor.

CRAFTED FROM MILL-SPUN WOOL AND FINE SILK PERSIAN-STYLE KNOT WITH FRINGED EDGES 100 KNOTS PER SQUARE INCH; AN ETHAN ALLEN EXCLUSIVE DURABLE RUG PAD ALSO AVAILABLE