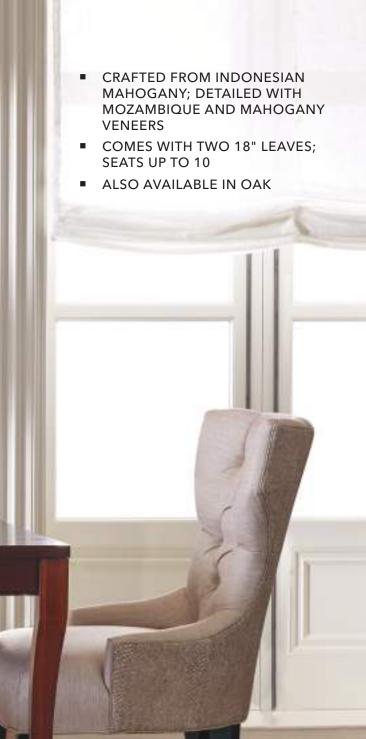

## Barry DINING TABLE

Intricate hand-placed veneers. A chic reinterpretation of formal dining.

"It was a great pleasure working with our designer. She helped and guided us in the design of our living room and dining area."

-Grace R., Tyson's Corner, VA