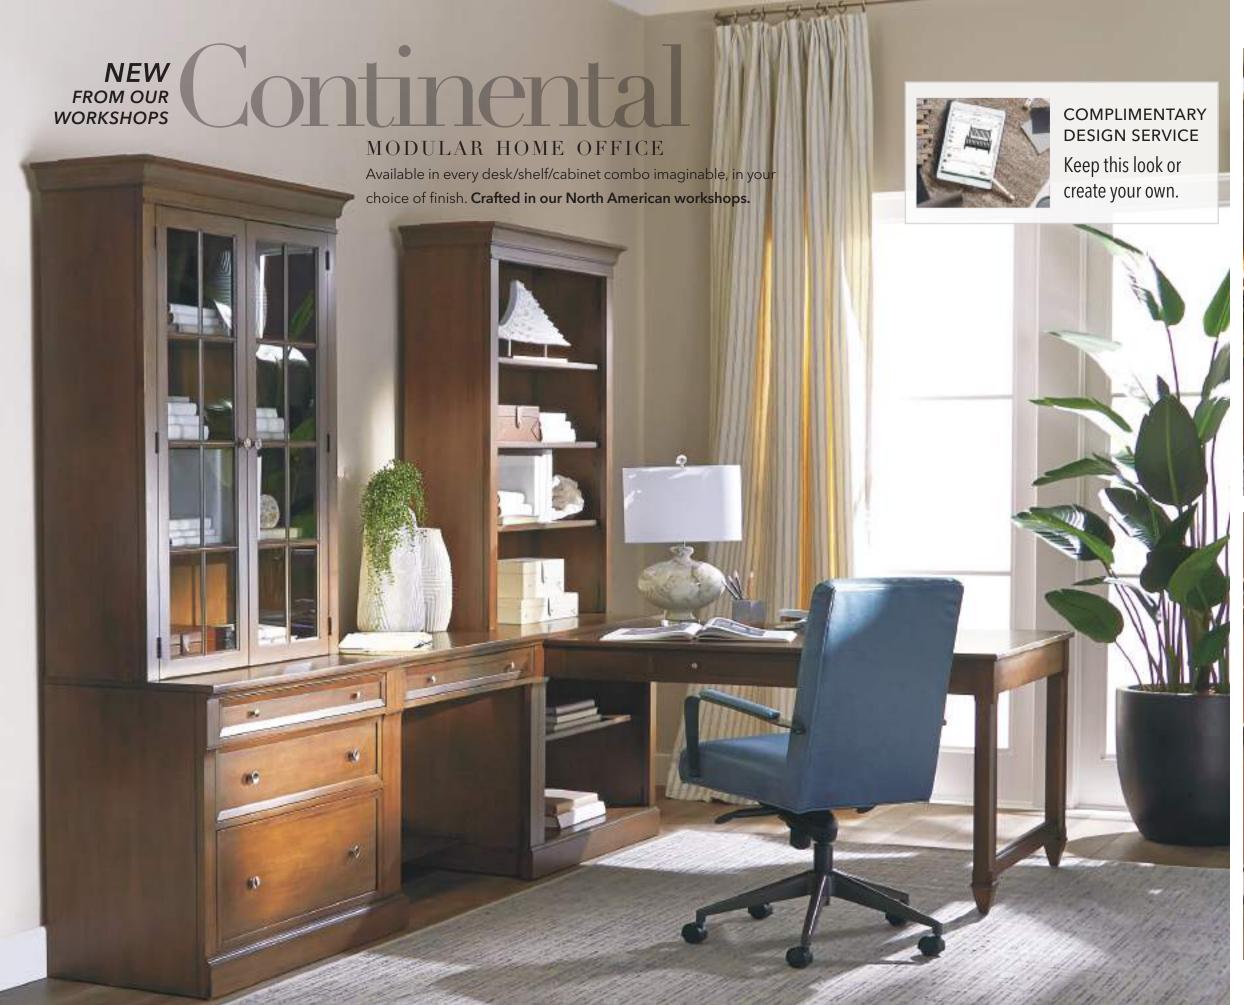

## COMPLIMENTARY **DESIGN SERVICE** Keep this look or create your own. Tailored by hand in our North American workshops with either a standard or storage base. In three headboard heights, with optional nailhead trim and tufting, in your choice of fabric or leather. A NEW! A LINEN BEDDING **B** BREWSTER LEATHER TRAY C DESERT EVENING ARTWORK 10 ETHANALLEN.COM

SEND INSPIRATION IMAGES AND A FEW MEASUREMENTS TO A DESIGNER, AND WE'LL CRAFT THE FUTURE OF YOUR HOME IN 3D.