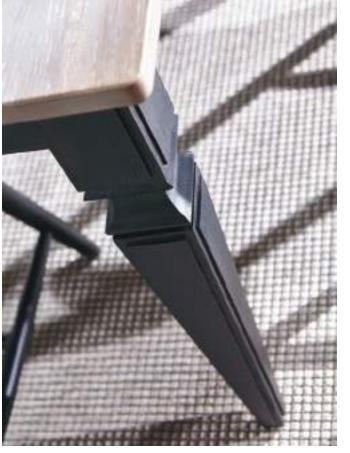

# Custom

DINING TABLE WITH PARSONS LEG

Handcrafted in our North American workshops from maple or birch, or oak. Choose from dozens of finishes, three sizes, three top styles, seven leg options, and a fixed or extension top.