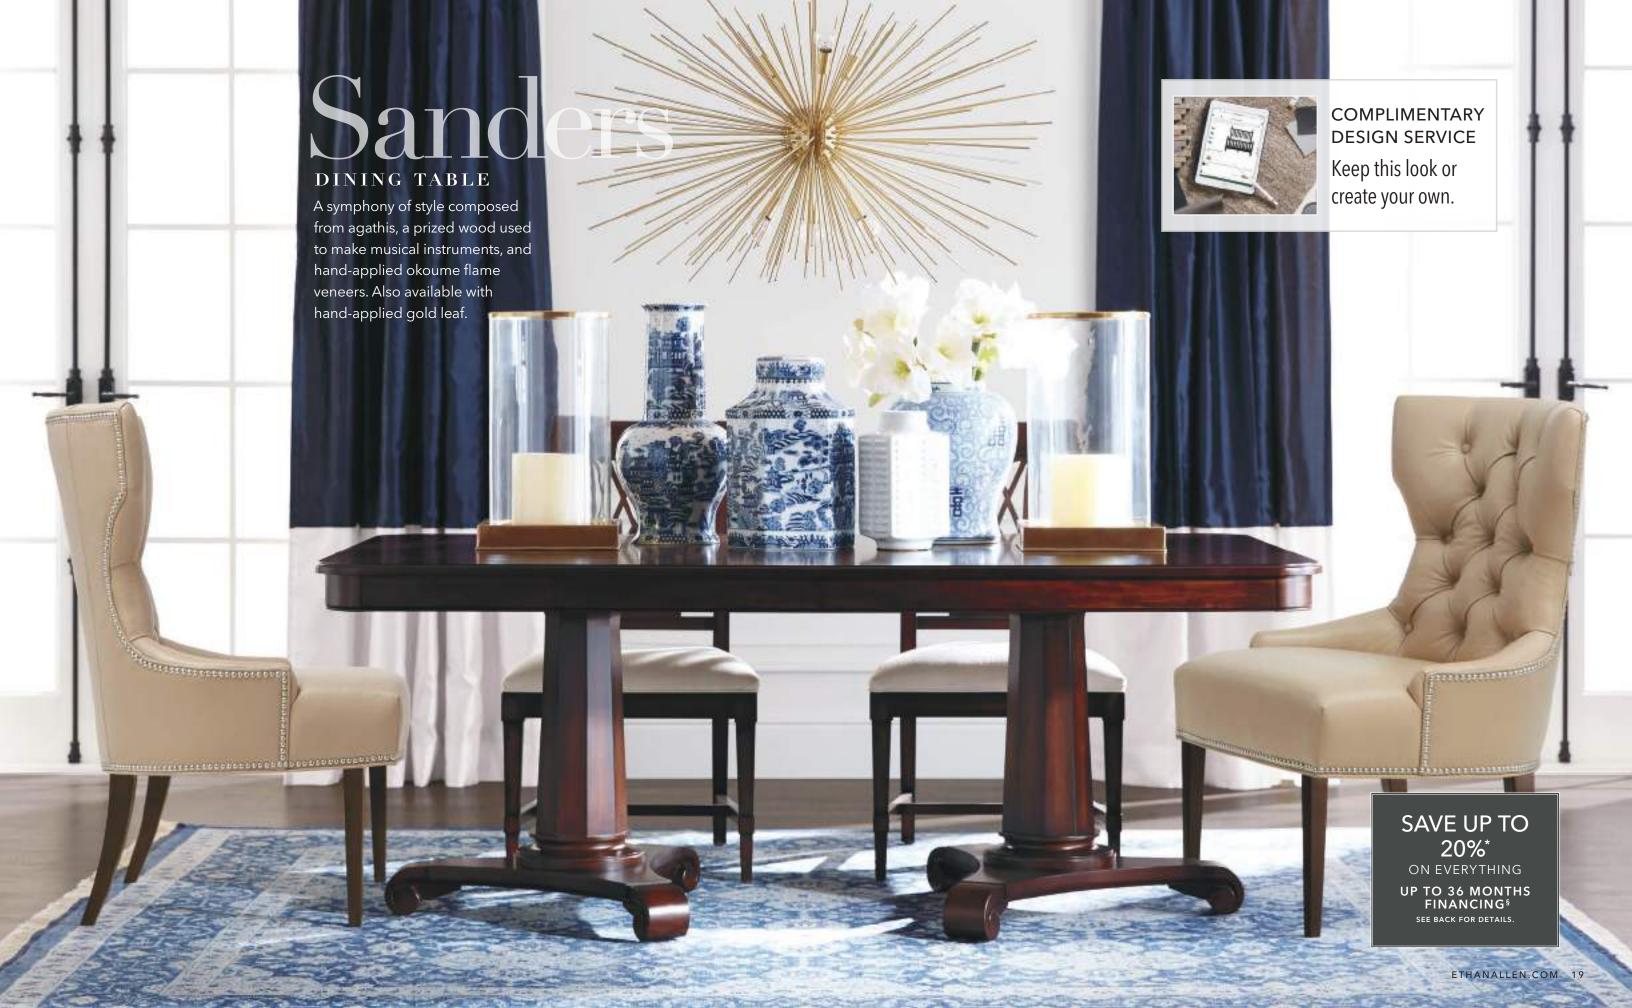

## COMPLIMENTARY **DESIGN SERVICE** Keep this look or create your own. Tailored by hand in our North American workshops with either a standard or storage base. In three headboard heights, with optional nailhead trim and tufting, in your choice of fabric or leather. A NEW! A LINEN BEDDING **B** BREWSTER LEATHER TRAY C DESERT EVENING ARTWORK 10 ETHANALLEN.COM

SEND INSPIRATION IMAGES AND A FEW MEASUREMENTS TO A DESIGNER, AND WE'LL CRAFT THE FUTURE OF YOUR HOME IN 3D.