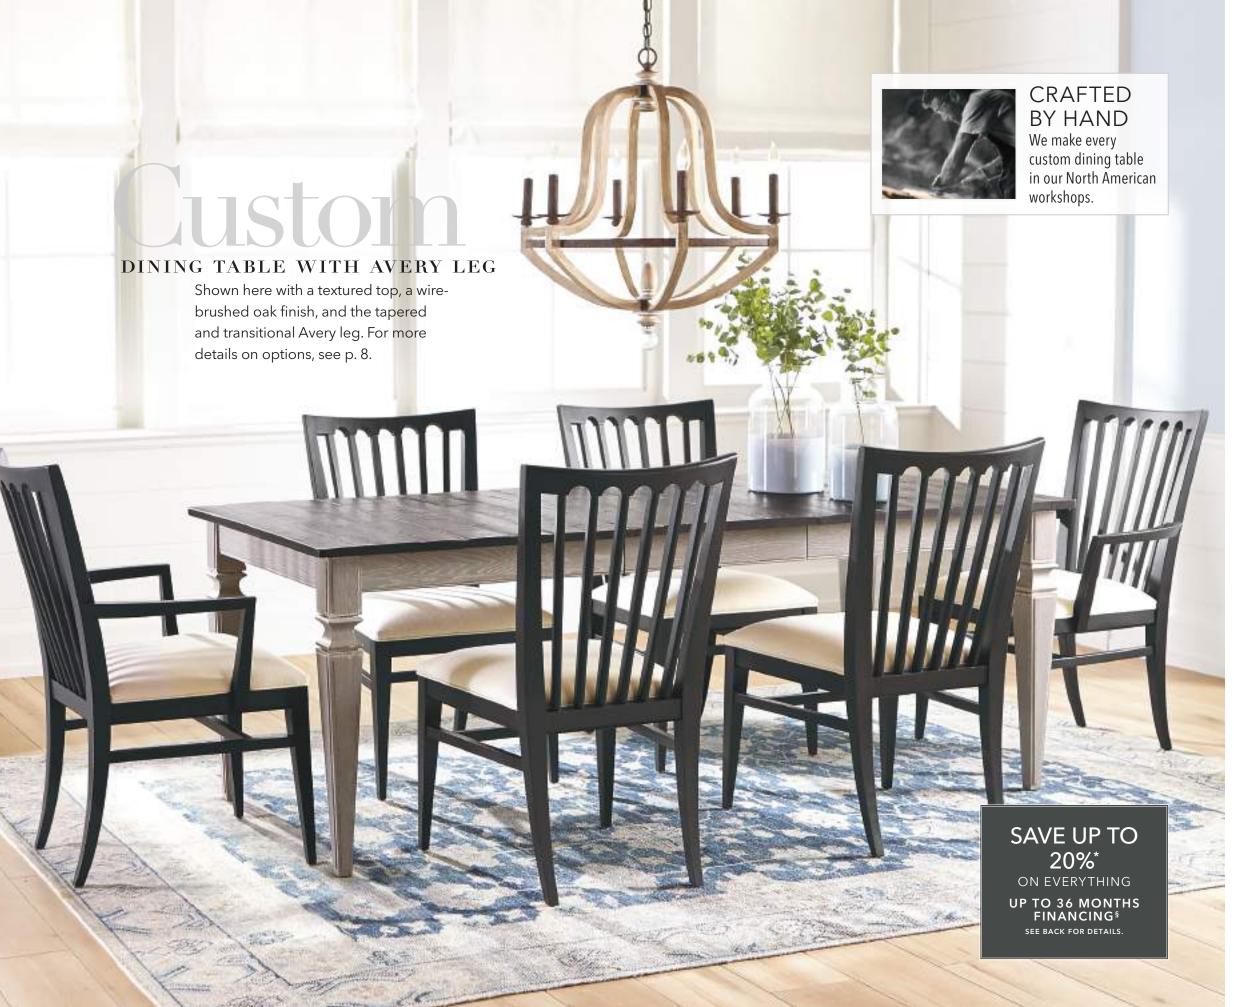

# Custom

DINING TABLE WITH PARSONS LEG

Handcrafted in our North American workshops from maple or birch, or oak. Choose from dozens of finishes, three sizes, three top styles, seven leg options, and a fixed or extension top.

CRAFTED BY HAND We make every

custom dining table in our North American

workshops.

D