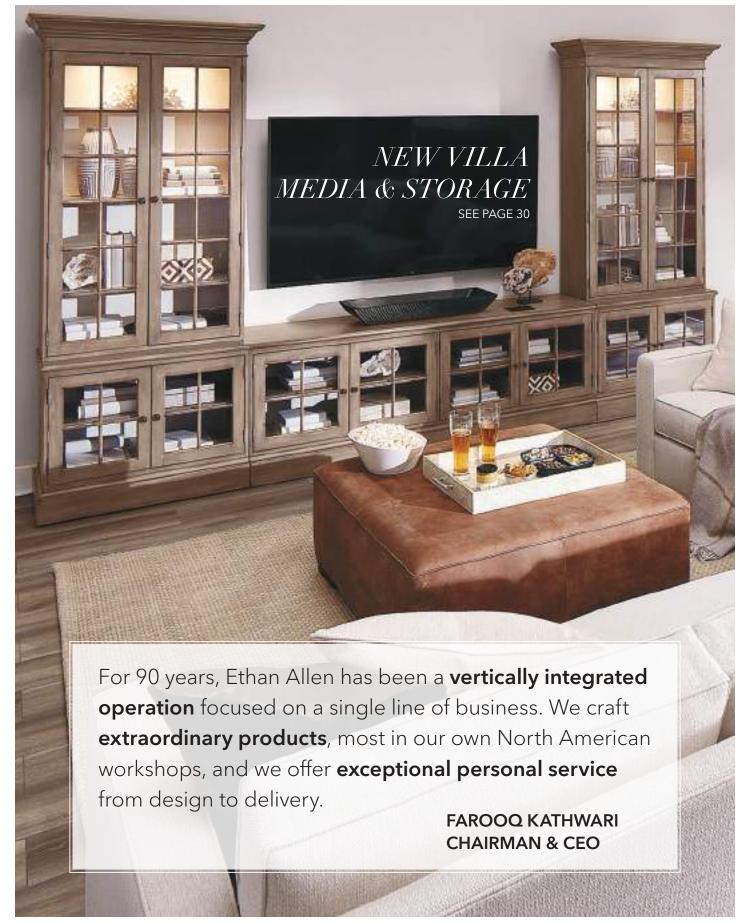

## NEW FROM OUR WORKSHOPS 212 212 SOFA

A scalloped sensation inspired by shell chairs from the Art Deco period. Also available with a smooth back, optional nailhead, or contrast welt, in your choice of fabric or leather.