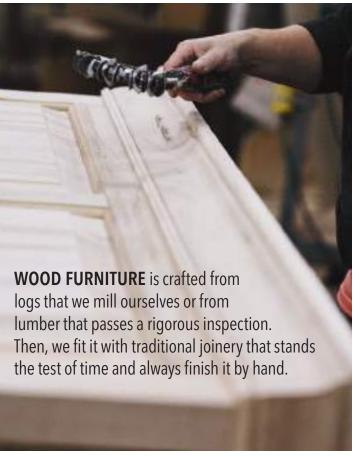

# Custom

DINING TABLE WITH PARSONS LEG

Handcrafted in our North American workshops from maple or birch, or oak. Choose from dozens of finishes, three sizes, three top styles, seven leg options, and a fixed or extension top.

CRAFTED BY HAND We make every

custom dining table in our North American

workshops.

D