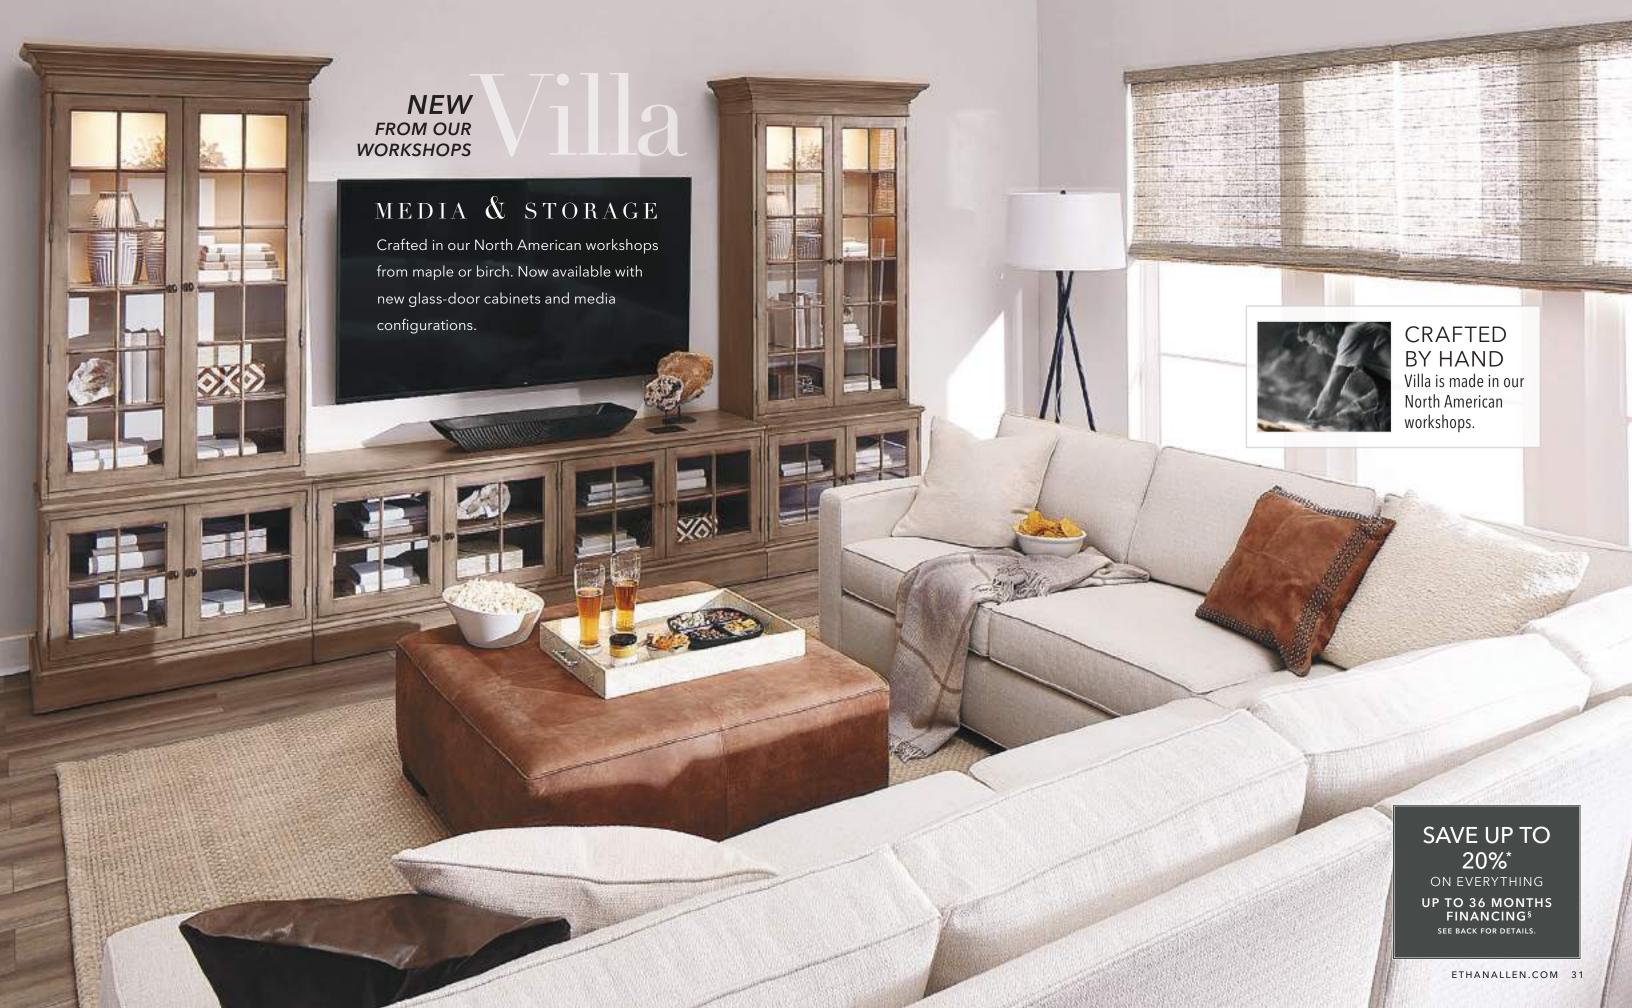

## NEW FROM OUR WORKSHOPS 212 212 SOFA

A scalloped sensation inspired by shell chairs from the Art Deco period. Also available with a smooth back, optional nailhead, or contrast welt, in your choice of fabric or leather.