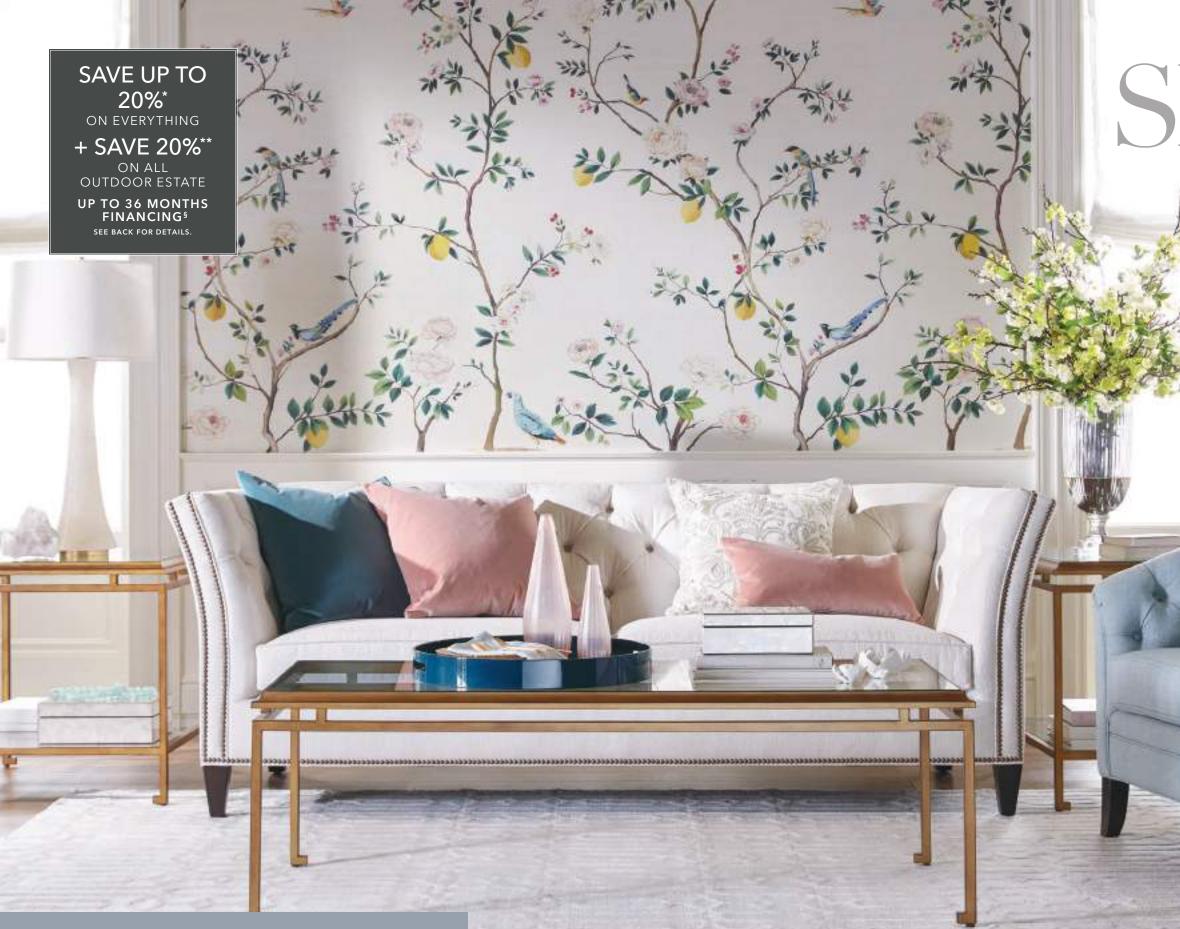

#### NEW!

BRESLIN CHAIR GLASS FACETED HURRICANE BREWSTER LEATHER TRAY FLOWERS IN THE WIND ARTWORK LUXURY VINYL FLOORING

SAVE UP TO 20%\* ON EVERYTHING UP TO 36 MONTHS FINANCING<sup>§</sup> SEE BACK FOR DETAILS.

# Cameron TABLE

Handcrafted in our North American workshops, with a precision-cut double pedestal and a planked top that we fit together by hand. SAVE UP TO 20%\* ON EVERYTHING

UP TO 36 MONTHS FINANCING<sup>§</sup> SEE BACK FOR DETAILS.