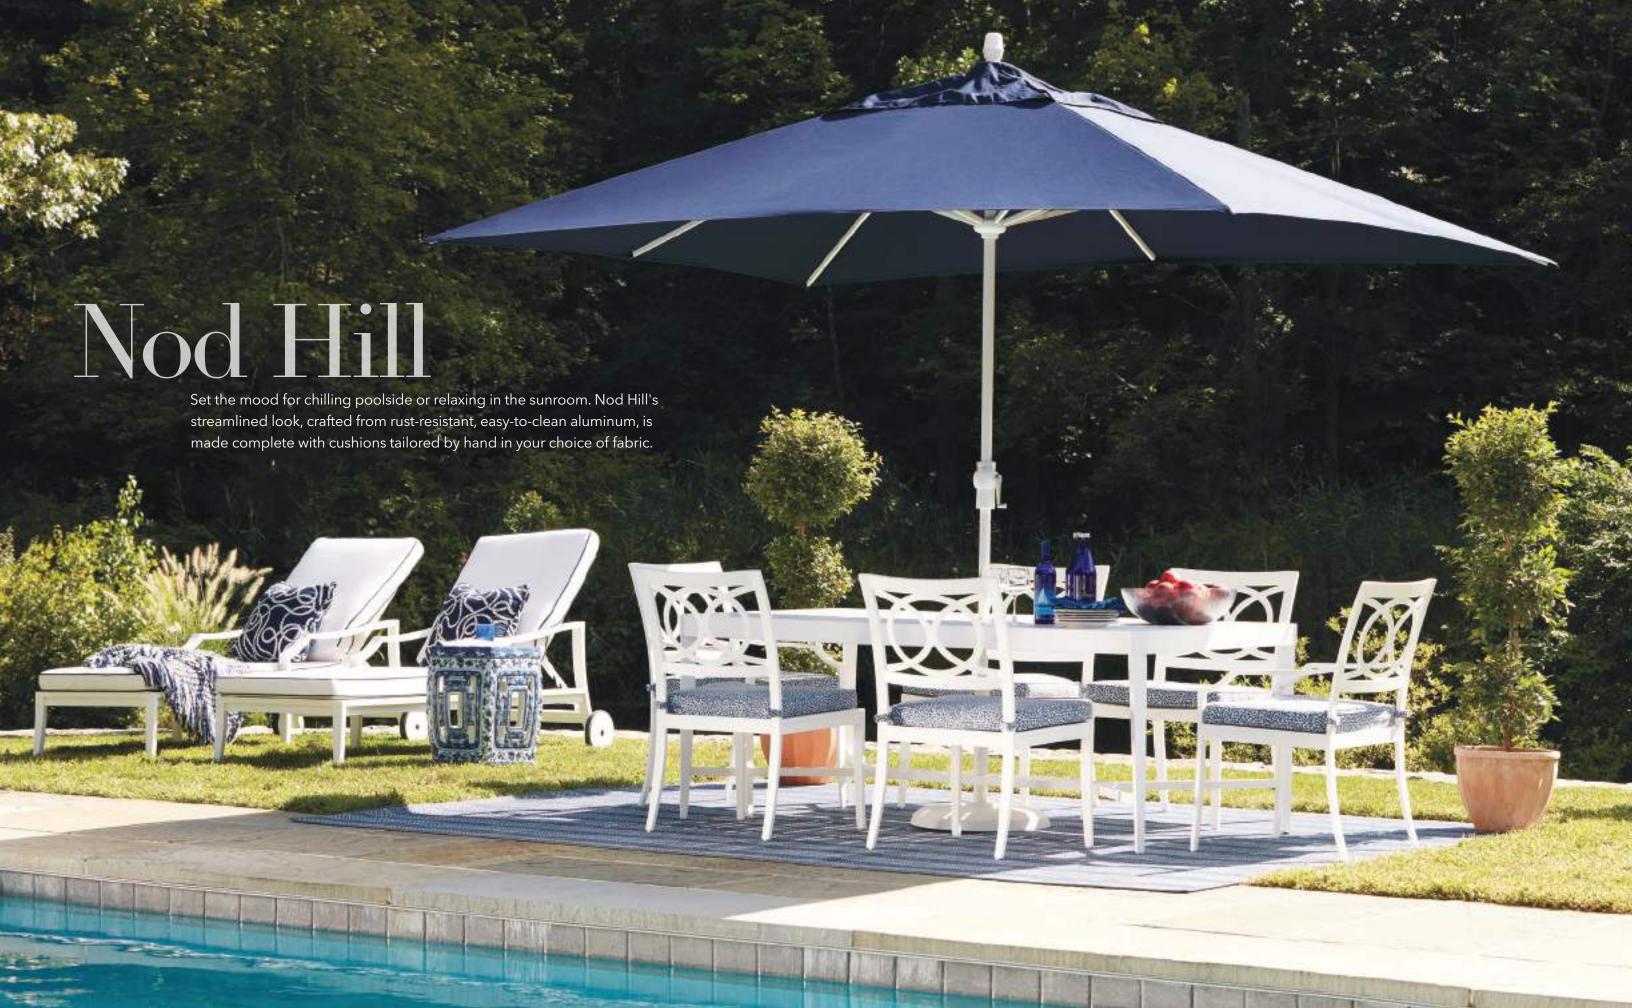

#### SAVE UP TO 20%\* UP TO 36 MONTHS FINANCING§ Bridgewater Co Clean lines, tapered legs, and a slatted top-all in sleek teakcombine for striking simplicity that blends beautifully with any style. Mix up the look with coordinating wicker chairs from our Vero Dunes collection-try our complimentary exterior design service for even more ways to make this look yours. COMPLIMENTARY DESIGN SERVICE At Design Centers, online and via virtual appointment. ETHANALLEN.COM 37