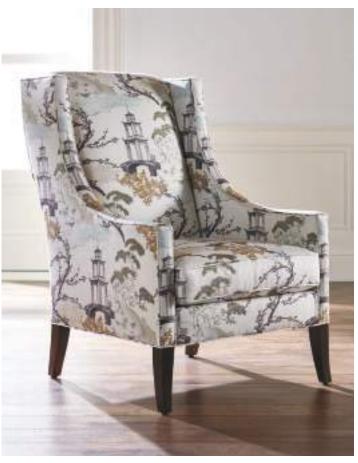

### START WITH YOUR FAVORITE FABRIC

How could you love your Timlyn chair? Let us count just a few of the ways: In navy velvet, it's classic; chinoiserie adds global flair; in neutral, it takes the flavor of its surroundings, from coastal to modern.