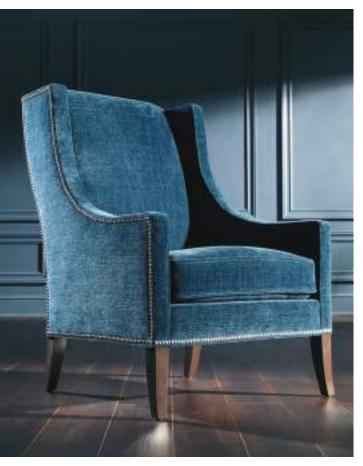

### START WITH YOUR FAVORITE FABRIC

How could you love your Timlyn chair? Let us count just a few of the ways: In navy velvet, it's classic; chinoiserie adds global flair; in neutral, it takes the flavor of its surroundings, from coastal to modern.