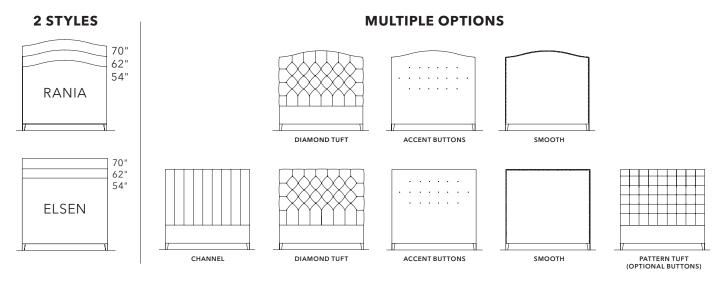

#### START DESIGNING YOUR CUSTOM HEADBOARD

Choose your headboard style, then pick from hundreds of fabrics and options galore. We'll build your upholstered bed and tailor it right here in our North American workshops.

5 SIZES: TWIN (54" ONLY), FULL, QUEEN, KING, OR CALIFORNIA KING 4 BASE OPTIONS: HEADBOARD ONLY (54" and 62" ONLY), METAL BASE, UPHOLSTERED RAILS, OR STORAGE BASE (QUEEN, KING, AND CALIFORNIA KING ONLY)