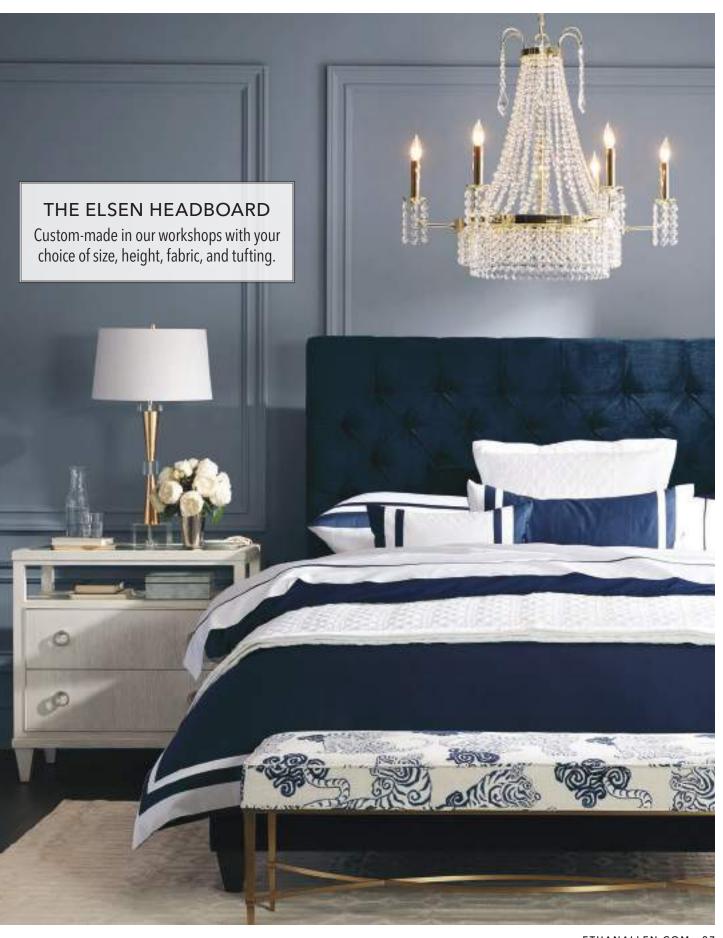

#### START DESIGNING YOUR CUSTOM HEADBOARD

Choose your headboard style, then pick from hundreds of fabrics and options galore. We'll build your upholstered bed and tailor it right here in our North American workshops.

5 SIZES: TWIN (54" ONLY), FULL, QUEEN, KING, OR CALIFORNIA KING 4 BASE OPTIONS: HEADBOARD ONLY (54" and 62" ONLY), METAL BASE, UPHOLSTERED RAILS, OR STORAGE BASE (QUEEN, KING, AND CALIFORNIA KING ONLY)