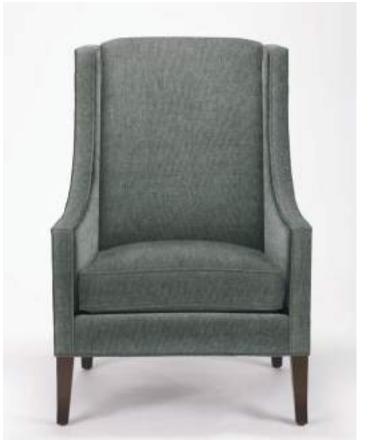

### START WITH YOUR FAVORITE FABRIC

How could you love your Timlyn chair? Let us count just a few of the ways: In navy velvet, it's classic; chinoiserie adds global flair; in neutral, it takes the flavor of its surroundings, from coastal to modern.