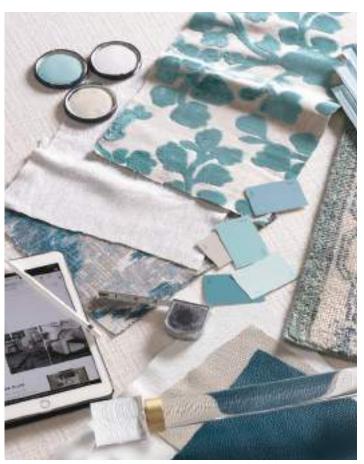

### START WITH YOUR FAVORITE FABRIC

How could you love your Timlyn chair? Let us count just a few of the ways: In navy velvet, it's classic; chinoiserie adds global flair; in neutral, it takes the flavor of its surroundings, from coastal to modern.

Show us what inspires you via text, email, or chat; share your favorite Instagram pics or Pinterest boards.

Your designer will create a 3D room plan so realistic, you can almost feel every detail; you'll work together until it's just right for your aesthetic and lifestyle, from furniture and accents down to fabrics, finishes, and colors-all at no charge.