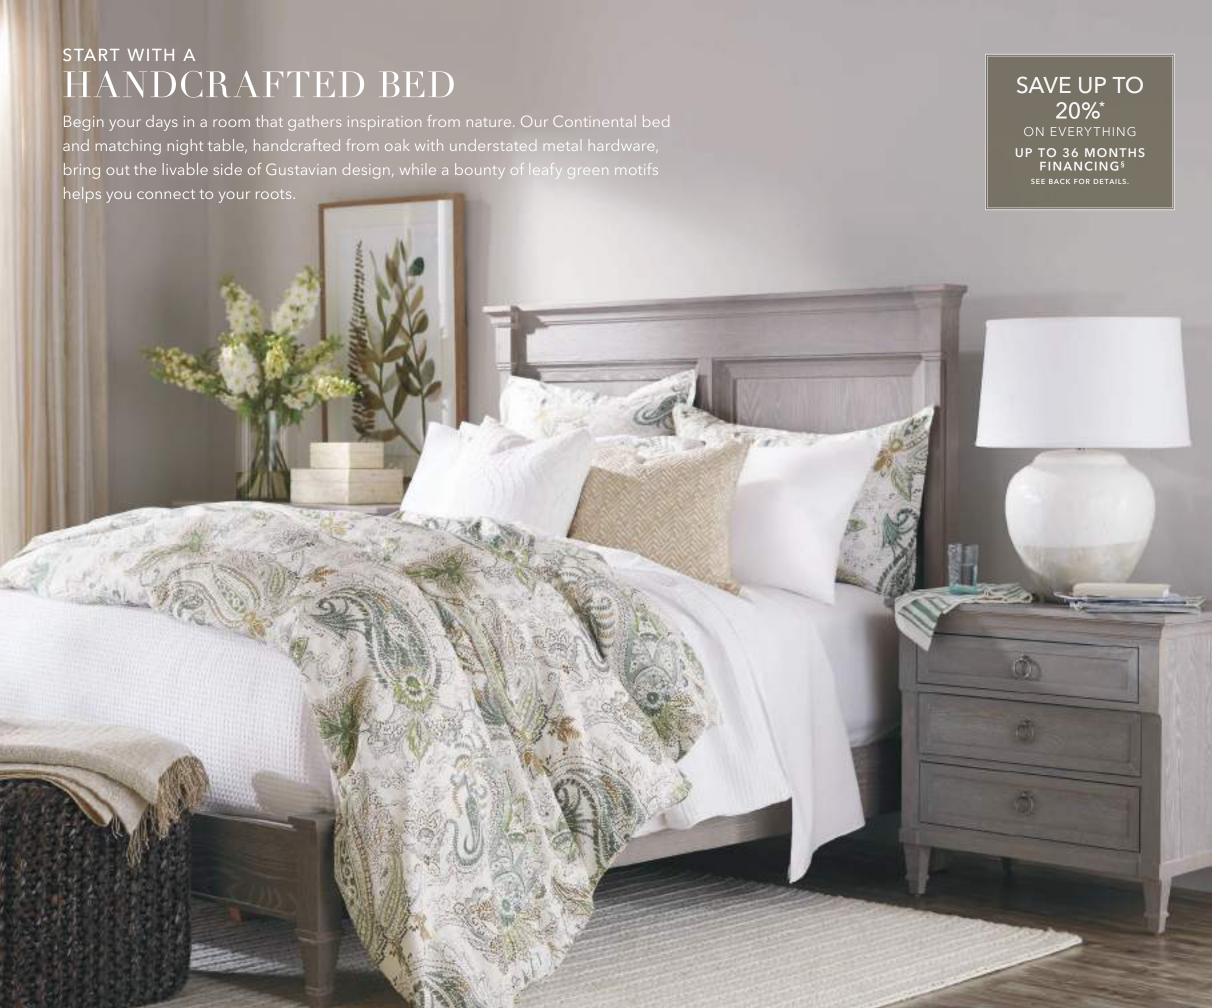

#### START DESIGNING YOUR CUSTOM HEADBOARD

Choose your headboard style, then pick from hundreds of fabrics and options galore. We'll build your upholstered bed and tailor it right here in our North American workshops.

5 SIZES: TWIN (54" ONLY), FULL, QUEEN, KING, OR CALIFORNIA KING 4 BASE OPTIONS: HEADBOARD ONLY (54" and 62" ONLY), METAL BASE, UPHOLSTERED RAILS, OR STORAGE BASE (QUEEN, KING, AND CALIFORNIA KING ONLY)