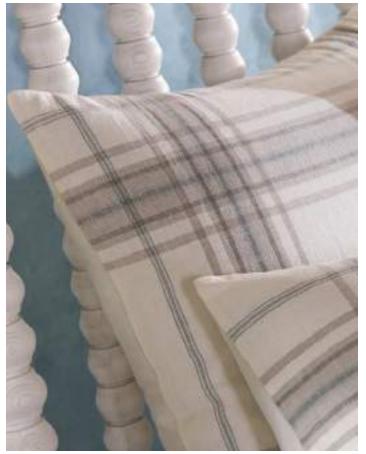

## HOMESPUN COMFORTS

Craft the cottage-y vibe of your dreams with Burke, a Swedish-inspired bed that our craftspeople respin in crisp, white oak for modern farmhouse comfort. Bedding in natural hues and breathable fabrics make this look relaxation ready.