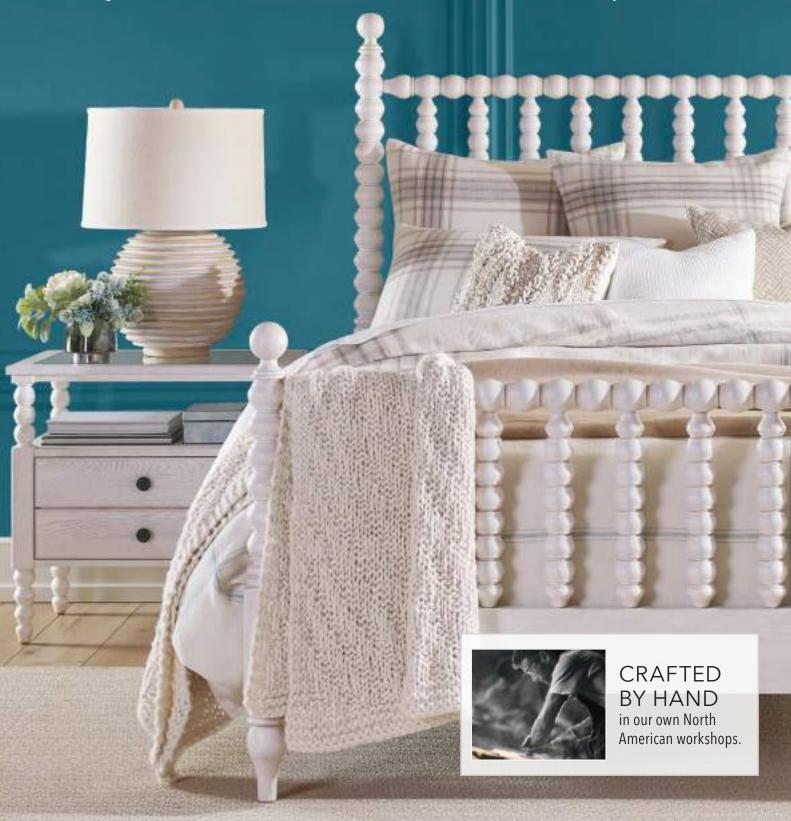

## HOMESPUN COMFORTS

Craft the cottage-y vibe of your dreams with Burke, a Swedish-inspired bed that our craftspeople respin in crisp, white oak for modern farmhouse comfort. Bedding in natural hues and breathable fabrics make this look relaxation ready.