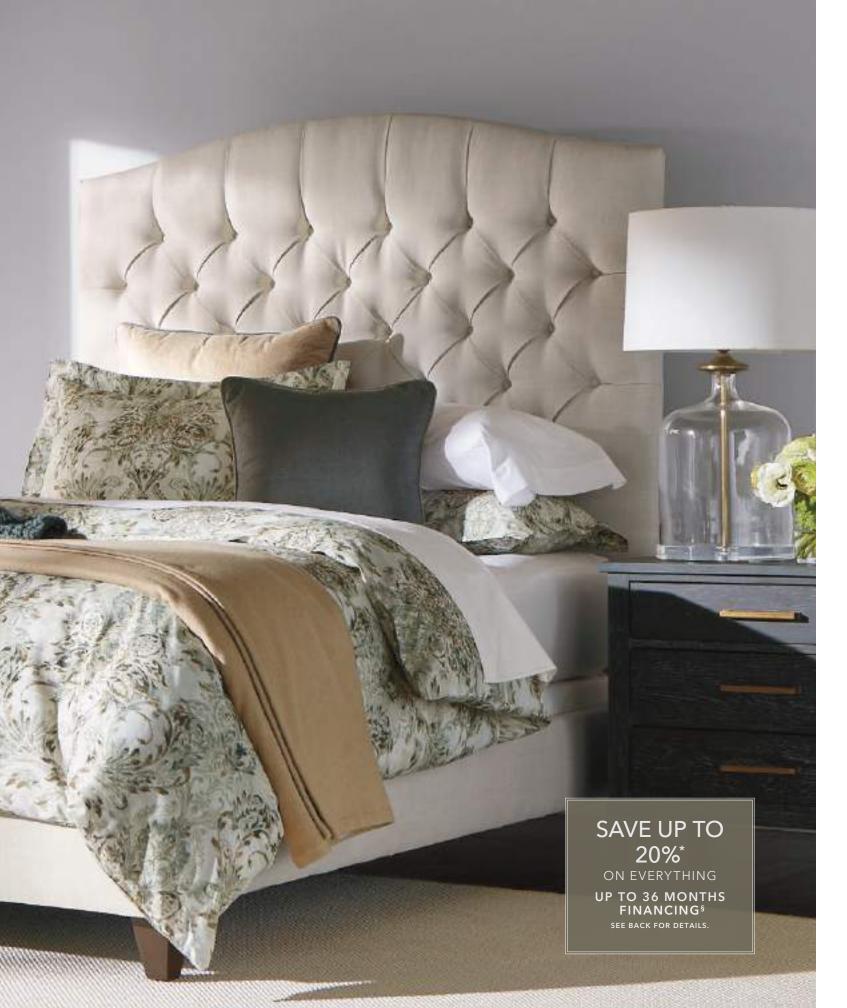

#### START DESIGNING YOUR CUSTOM HEADBOARD

Choose your headboard style, then pick from hundreds of fabrics and options galore. We'll build your upholstered bed and tailor it right here in our North American workshops.

5 SIZES: TWIN (54" ONLY), FULL, QUEEN, KING, OR CALIFORNIA KING 4 BASE OPTIONS: HEADBOARD ONLY (54" and 62" ONLY), METAL BASE, UPHOLSTERED RAILS, OR STORAGE BASE (QUEEN, KING, AND CALIFORNIA KING ONLY)

SAVE UP TO 20%\* ON EVERYTHING UP TO 36 MONTHS FINANCING<sup>§</sup>