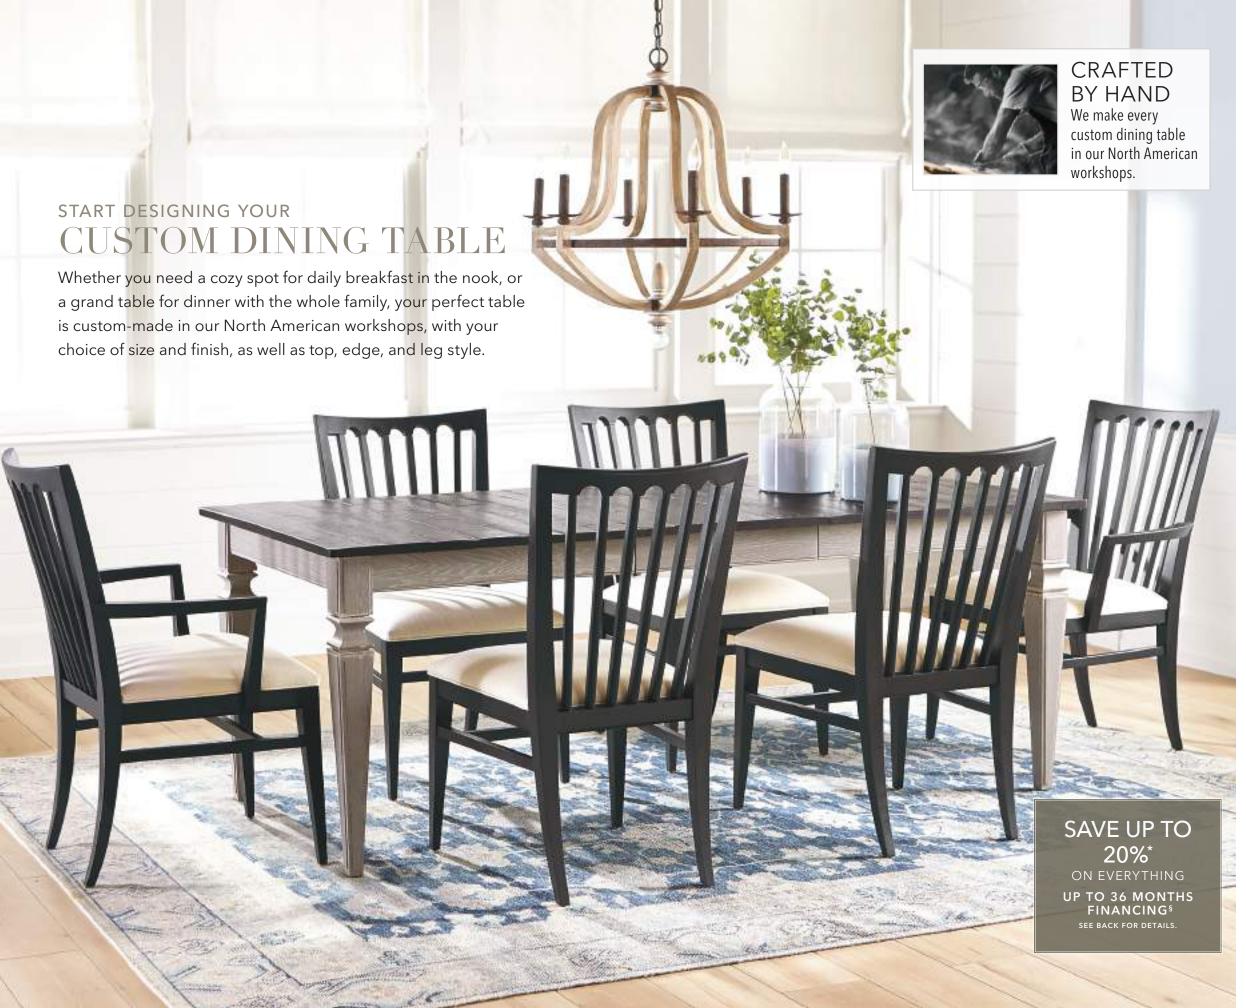

#### START DESIGNING YOUR CUSTOM HEADBOARD

Choose your headboard style, then pick from hundreds of fabrics and options galore. We'll build your upholstered bed and tailor it right here in our North American workshops.

5 SIZES: TWIN (54" ONLY), FULL, QUEEN, KING, OR CALIFORNIA KING 4 BASE OPTIONS: HEADBOARD ONLY (54" and 62" ONLY), METAL BASE, UPHOLSTERED RAILS, OR STORAGE BASE (QUEEN, KING, AND CALIFORNIA KING ONLY)