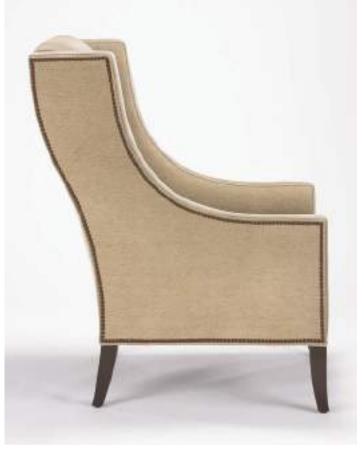

### START WITH YOUR FAVORITE FABRIC

How could you love your Timlyn chair? Let us count just a few of the ways: In navy velvet, it's classic; chinoiserie adds global flair; in neutral, it takes the flavor of its surroundings, from coastal to modern.