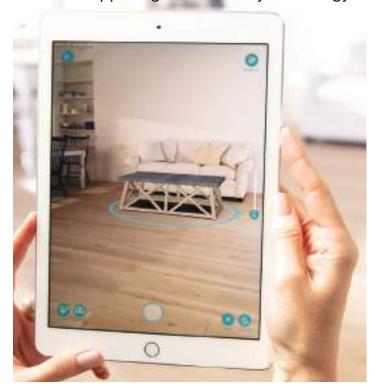

Meet us online, in the Design Center, or at your home. You and your designer will bring your next home decorating project to life, together.

Preview furniture at scale in your current space with our EA inHome® app's augmented reality technology.