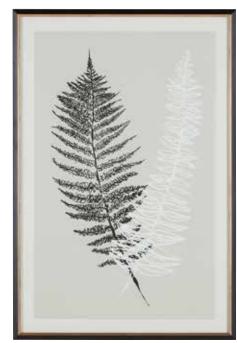

SAVE 20%ON LIVING ROOM, DINING ROOM & SELECT ACCENTS\*

> SAVE 15% ON EVERYTHING ELSE\*

UP TO 36 MONTHS FINANCING§

Every detail matters in this artwork series, where a monochromatic palette highlights the linework in each near-symmetrical pair of leaves. Overlapping elements create a sense of motion that adds life to any wall.