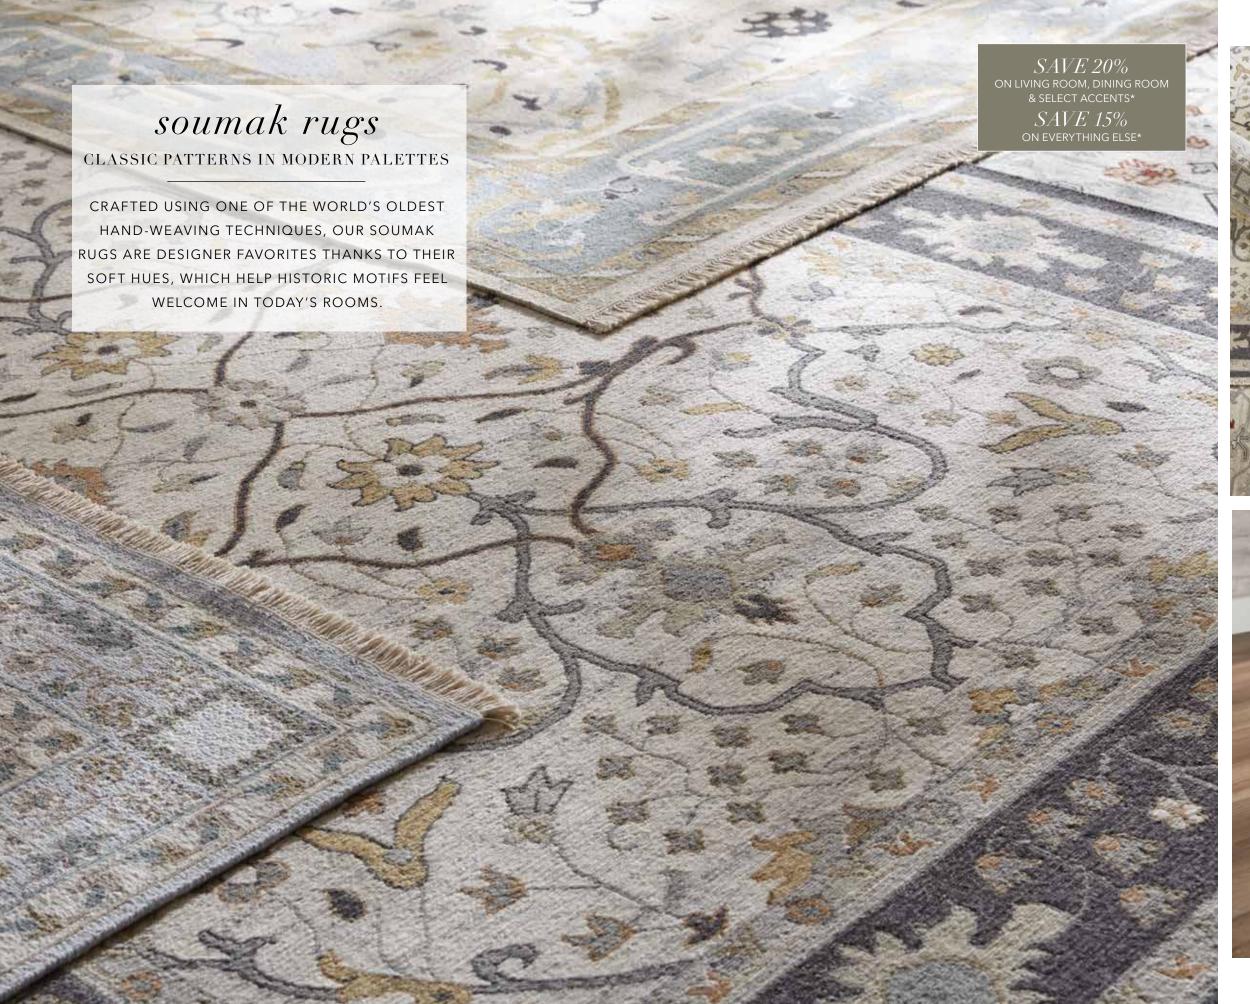

SAVE 20%ON LIVING ROOM, DINING ROOM & SELECT ACCENTS\*

> SAVE 15% ON EVERYTHING ELSE\*

UP TO 36 MONTHS FINANCING§

Every detail matters in this artwork series, where a monochromatic palette highlights the linework in each near-symmetrical pair of leaves. Overlapping elements create a sense of motion that adds life to any wall.