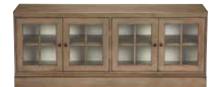

FREESTANDING MEDIA CABINETS: 65" OR 72". CHOOSE WOOD OR GLASS DOORS.

**LIBRARY BOOKCASES:** FROM SINGLE BOOKSHELVES TO A ROW OF DISPLAY CABINETS. CHOOSE YOUR COMBINATION OF OPEN SHELVES, AND WOOD OR GLASS DOORS.

**MEDIA CENTERS:** CREATE YOUR CUSTOM COMBINATION OF MEDIA CABINET AND LIBRARY BOOKCASES, WITH THE SHELVING OR DOORS OF YOUR CHOOSING.

BECAUSE EVERY VILLA IS CRAFTED BY HAND, YOUR OPTIONS ARE NEARLY ENDLESS. WORK WITH ONE OF OUR DESIGNERS TO CUSTOMIZE YOUR SIZE AND CONFIGURATION.