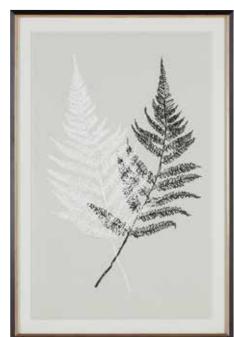

SAVE 20%ON LIVING ROOM, DINING ROOM & SELECT ACCENTS\*

> SAVE 15% ON EVERYTHING ELSE\*

UP TO 36 MONTHS FINANCING§

Every detail matters in this artwork series, where a monochromatic palette highlights the linework in each near-symmetrical pair of leaves. Overlapping elements create a sense of motion that adds life to any wall.