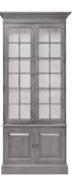

FREESTANDING MEDIA CABINETS: 65" OR 72". CHOOSE WOOD OR GLASS DOORS.

**LIBRARY BOOKCASES:** FROM SINGLE BOOKSHELVES TO A ROW OF DISPLAY CABINETS. CHOOSE YOUR COMBINATION OF OPEN SHELVES, AND WOOD OR GLASS DOORS.

**MEDIA CENTERS:** CREATE YOUR CUSTOM COMBINATION OF MEDIA CABINET AND LIBRARY BOOKCASES, WITH THE SHELVING OR DOORS OF YOUR CHOOSING.

BECAUSE EVERY VILLA IS CRAFTED BY HAND, YOUR OPTIONS ARE NEARLY ENDLESS. WORK WITH ONE OF OUR DESIGNERS TO CUSTOMIZE YOUR SIZE AND CONFIGURATION.