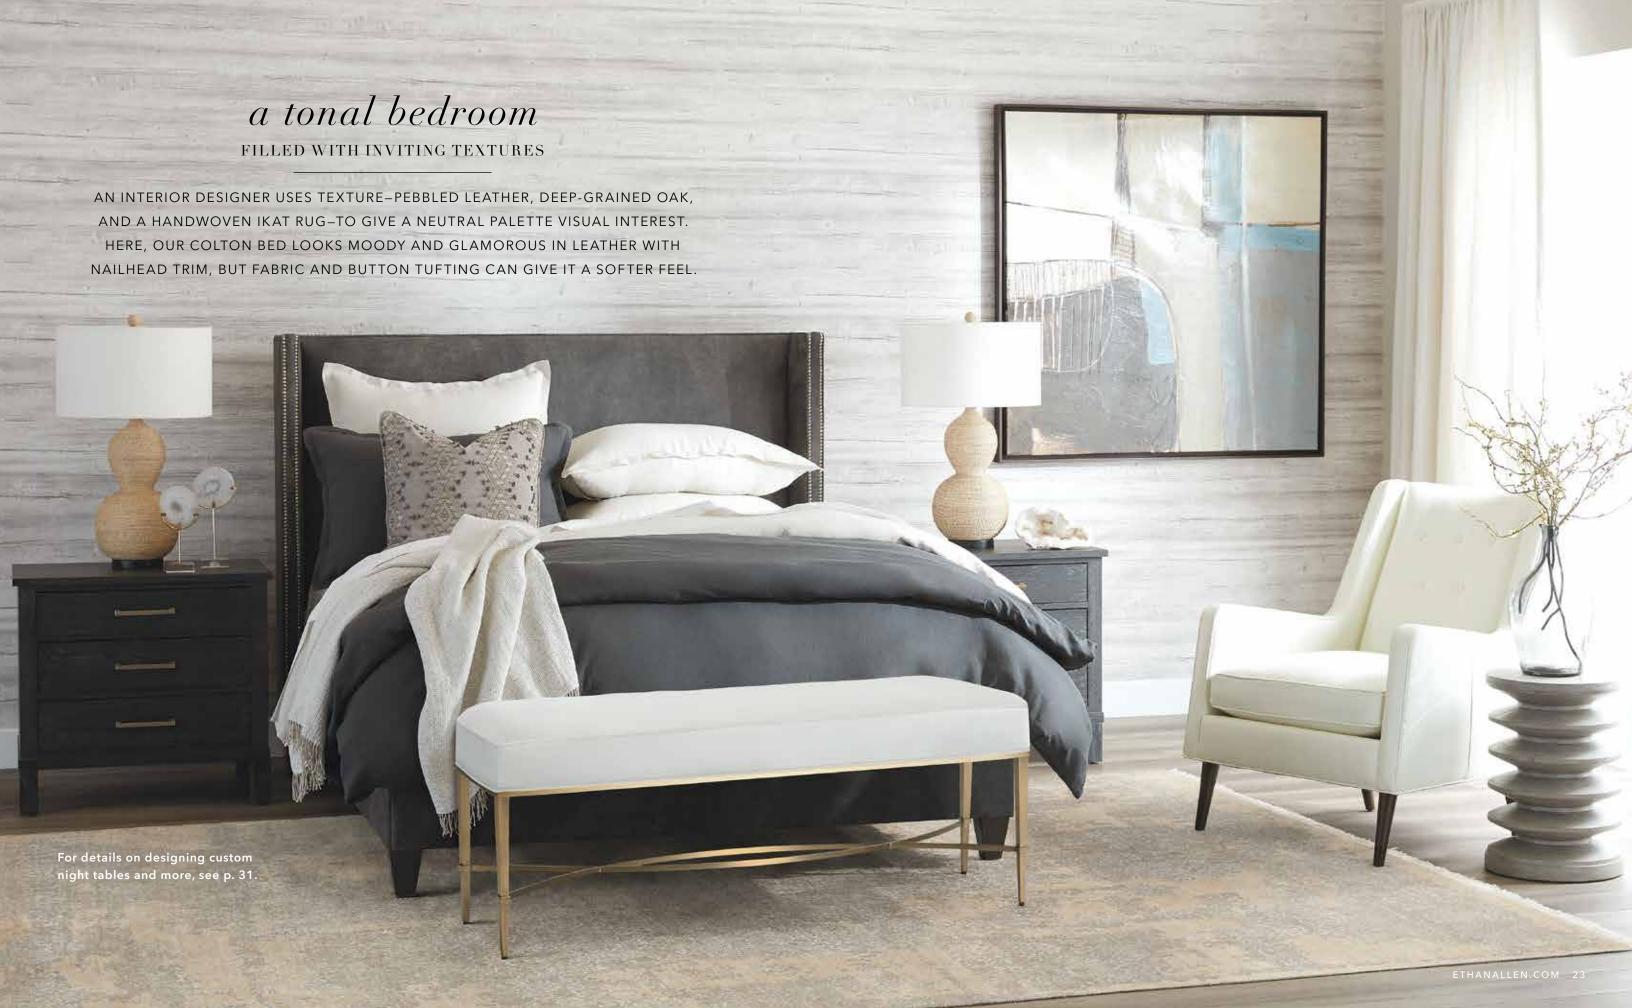

## custom bedroom

DESIGNED BY YOU. CRAFTED BY US.

CHOOSE YOUR BED, THEN ADD CHESTS, DRESSERS, AND NIGHT TABLES IN THE STYLE AND FINISH THAT SPEAK TO YOU. AN INTERIOR DESIGNER CAN HELP FINISH YOUR SPACE WITH BEDDING, RUGS, AND MORE.

## begin with your bed Burke | Continental

Looking for more options? Many Ethan Allen beds complement our custom storage options.

## pick your wood finish

See our most popular finishes online, or shop even more options in the Design Center.

## select your storage

Tall or Double Dresser

Tall or Three-Drawer Chest

Open or Three-Drawer Night Table

## opt for a hardware finish

Blackened Pewter Antique Brass Burnished Nickel Wood Knobs\*

\*Reagan only; matches the furniture finish

## choose your style

#### Canton

Parsons inspiration meets Shaker style

Continental

Classic woodworking with Gustavian flair Jason

Fluted pilasters and collar-trimmed legs **Louis** 

Updated vintage Louis Philippe chic Reagan

Traditional cottage style with classic bun feet