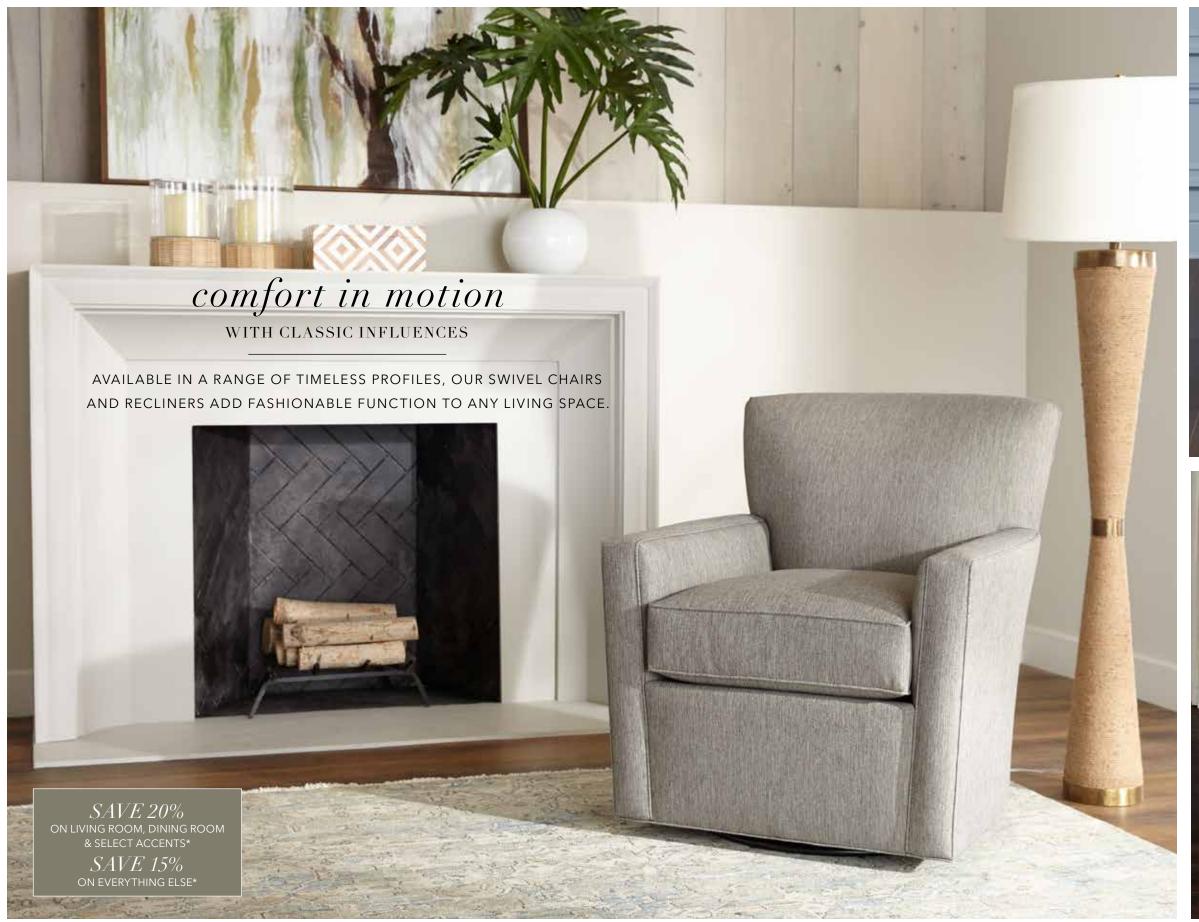

SAVE 20%ON LIVING ROOM, DINING ROOM & SELECT ACCENTS\*

> SAVE 15% ON EVERYTHING ELSE\*

UP TO 36 MONTHS FINANCING§

Every detail matters in this artwork series, where a monochromatic palette highlights the linework in each near-symmetrical pair of leaves. Overlapping elements create a sense of motion that adds life to any wall.

*SAVE 20%* ON LIVING ROOM, DINING ROOM & SELECT ACCENTS\*

> SAVE 15% ON EVERYTHING ELSE\*

UP TO 36 MONTHS FINANCING\$

ETHAN ALLEN the interior design destination

WE DESIGN IT. WE CRAFT IT. WE DELIVER IT.

*SAVE 20%* ON LIVING ROOM, DINING ROOM & SELECT ACCENTS\*