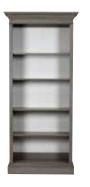

FREESTANDING MEDIA CABINETS: 65" OR 72". CHOOSE WOOD OR GLASS DOORS.

**LIBRARY BOOKCASES:** FROM SINGLE BOOKSHELVES TO A ROW OF DISPLAY CABINETS. CHOOSE YOUR COMBINATION OF OPEN SHELVES, AND WOOD OR GLASS DOORS.

**MEDIA CENTERS:** CREATE YOUR CUSTOM COMBINATION OF MEDIA CABINET AND LIBRARY BOOKCASES, WITH THE SHELVING OR DOORS OF YOUR CHOOSING.

BECAUSE EVERY VILLA IS CRAFTED BY HAND, YOUR OPTIONS ARE NEARLY ENDLESS. WORK WITH ONE OF OUR DESIGNERS TO CUSTOMIZE YOUR SIZE AND CONFIGURATION.