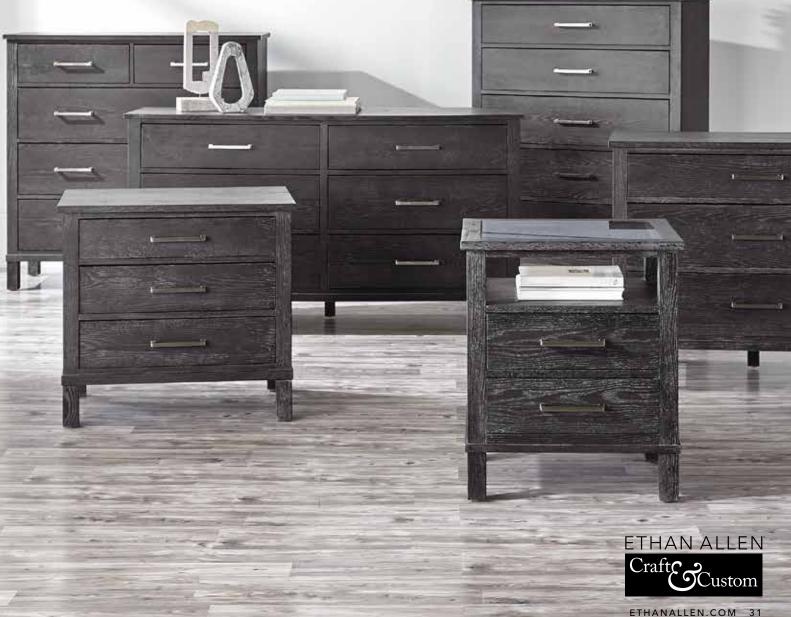

## custom bedroom

DESIGNED BY YOU. CRAFTED BY US.

CHOOSE YOUR BED, THEN ADD CHESTS, DRESSERS, AND NIGHT TABLES IN THE STYLE AND FINISH THAT SPEAK TO YOU. AN INTERIOR DESIGNER CAN HELP FINISH YOUR SPACE WITH BEDDING, RUGS, AND MORE.

## pick your wood finish

See our most popular finishes online, or shop even more options in the Design Center.

## select your storage

Tall or Double Dresser

Tall or Three-Drawer Chest

Open or Three-Drawer Night Table

## opt for a hardware finish

Blackened Pewter Antique Brass Burnished Nickel Wood Knobs\*

\*Reagan only; matches the furniture finish

## choose your style

#### Canton

Parsons inspiration meets Shaker style

Continental

Classic woodworking with Gustavian flair Jason

Fluted pilasters and collar-trimmed legs **Louis** 

Updated vintage Louis Philippe chic Reagan

Traditional cottage style with classic bun feet