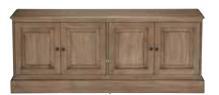

FREESTANDING MEDIA CABINETS: 65" OR 72". CHOOSE WOOD OR GLASS DOORS.

**LIBRARY BOOKCASES:** FROM SINGLE BOOKSHELVES TO A ROW OF DISPLAY CABINETS. CHOOSE YOUR COMBINATION OF OPEN SHELVES, AND WOOD OR GLASS DOORS.

**MEDIA CENTERS:** CREATE YOUR CUSTOM COMBINATION OF MEDIA CABINET AND LIBRARY BOOKCASES, WITH THE SHELVING OR DOORS OF YOUR CHOOSING.

BECAUSE EVERY VILLA IS CRAFTED BY HAND, YOUR OPTIONS ARE NEARLY ENDLESS. WORK WITH ONE OF OUR DESIGNERS TO CUSTOMIZE YOUR SIZE AND CONFIGURATION.