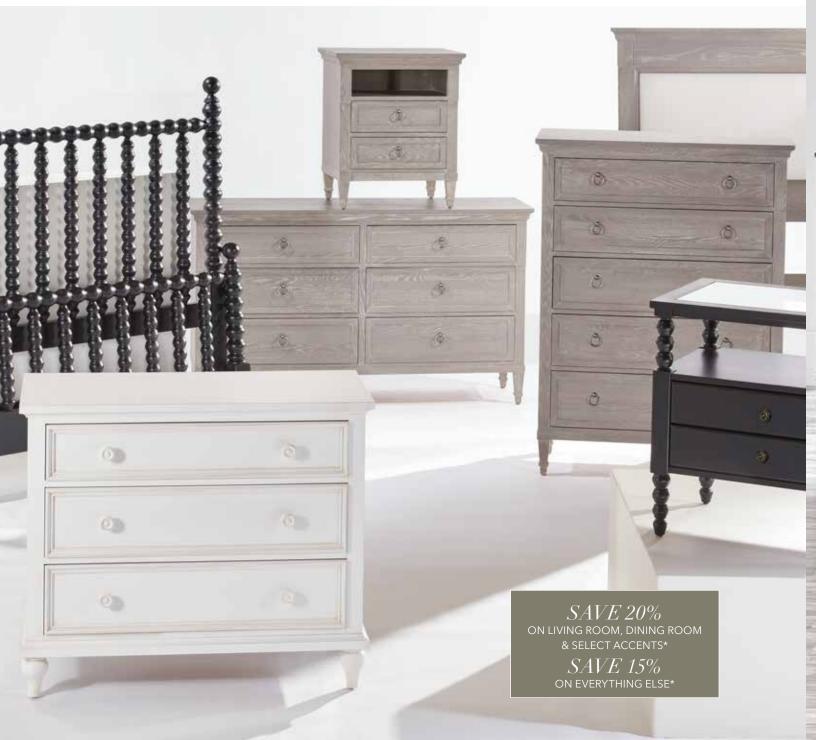

## custom bedroom

DESIGNED BY YOU. CRAFTED BY US.

CHOOSE YOUR BED, THEN ADD CHESTS, DRESSERS, AND NIGHT TABLES IN THE STYLE AND FINISH THAT SPEAK TO YOU. AN INTERIOR DESIGNER CAN HELP FINISH YOUR SPACE WITH BEDDING, RUGS, AND MORE.

## pick your wood finish

See our most popular finishes online, or shop even more options in the Design Center.

## select your storage

Tall or Double Dresser

Tall or Three-Drawer Chest

Open or Three-Drawer Night Table

## opt for a hardware finish

Blackened Pewter Antique Brass Burnished Nickel Wood Knobs\*

\*Reagan only; matches the furniture finish

## choose your style

#### Canton

Parsons inspiration meets Shaker style

Continental

Classic woodworking with Gustavian flair Jason

Fluted pilasters and collar-trimmed legs **Louis** 

Updated vintage Louis Philippe chic Reagan

Traditional cottage style with classic bun feet