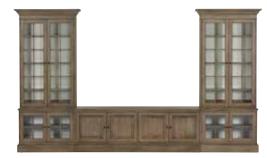

The result: something designed to be part of your family for years to come, and one of the most beautiful pieces of furniture you'll ever own.

Embrace a vintage feel with wood doors stained to highlight their natural grain pattern, or give yours a more modern flair with open shelves and a sleek coat of black paint. Add storage for books, electronics, collectibles, and more.

FREESTANDING MEDIA CABINETS: 65" OR 72". CHOOSE WOOD OR GLASS DOORS.

**LIBRARY BOOKCASES:** FROM SINGLE BOOKSHELVES TO A ROW OF DISPLAY CABINETS. CHOOSE YOUR COMBINATION OF OPEN SHELVES, AND WOOD OR GLASS DOORS.

**MEDIA CENTERS:** CREATE YOUR CUSTOM COMBINATION OF MEDIA CABINET AND LIBRARY BOOKCASES, WITH THE SHELVING OR DOORS OF YOUR CHOOSING.

BECAUSE EVERY VILLA IS CRAFTED BY HAND, YOUR OPTIONS ARE NEARLY ENDLESS. WORK WITH ONE OF OUR DESIGNERS TO CUSTOMIZE YOUR SIZE AND CONFIGURATION.