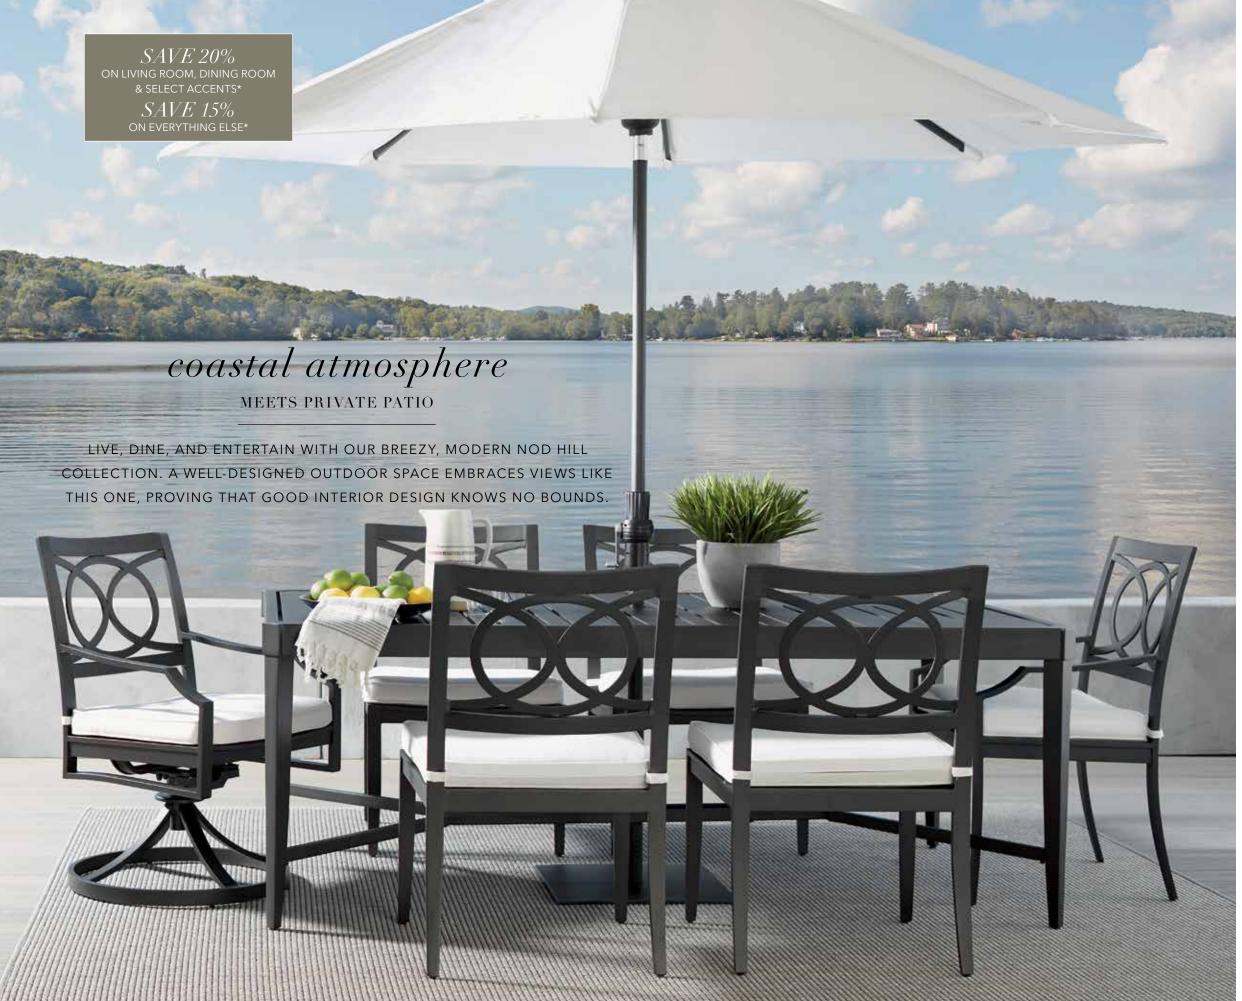

SAVE 20%ON LIVING ROOM, DINING ROOM & SELECT ACCENTS\*

> SAVE 15% ON EVERYTHING ELSE\*

UP TO 36 MONTHS FINANCING§

Every detail matters in this artwork series, where a monochromatic palette highlights the linework in each near-symmetrical pair of leaves. Overlapping elements create a sense of motion that adds life to any wall.

*SAVE 20%* ON LIVING ROOM, DINING ROOM & SELECT ACCENTS\*

> SAVE 15% ON EVERYTHING ELSE\*

UP TO 36 MONTHS FINANCING\$

ETHAN ALLEN the interior design destination

WE DESIGN IT. WE CRAFT IT. WE DELIVER IT.

*SAVE 20%* ON LIVING ROOM, DINING ROOM & SELECT ACCENTS\*