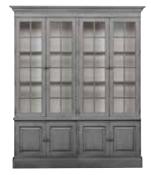

The result: something designed to be part of your family for years to come, and one of the most beautiful pieces of furniture you'll ever own.

Embrace a vintage feel with wood doors stained to highlight their natural grain pattern, or give yours a more modern flair with open shelves and a sleek coat of black paint. Add storage for books, electronics, collectibles, and more.

FREESTANDING MEDIA CABINETS: 65" OR 72". CHOOSE WOOD OR GLASS DOORS.

**LIBRARY BOOKCASES:** FROM SINGLE BOOKSHELVES TO A ROW OF DISPLAY CABINETS. CHOOSE YOUR COMBINATION OF OPEN SHELVES, AND WOOD OR GLASS DOORS.

**MEDIA CENTERS:** CREATE YOUR CUSTOM COMBINATION OF MEDIA CABINET AND LIBRARY BOOKCASES, WITH THE SHELVING OR DOORS OF YOUR CHOOSING.

BECAUSE EVERY VILLA IS CRAFTED BY HAND, YOUR OPTIONS ARE NEARLY ENDLESS. WORK WITH ONE OF OUR DESIGNERS TO CUSTOMIZE YOUR SIZE AND CONFIGURATION.