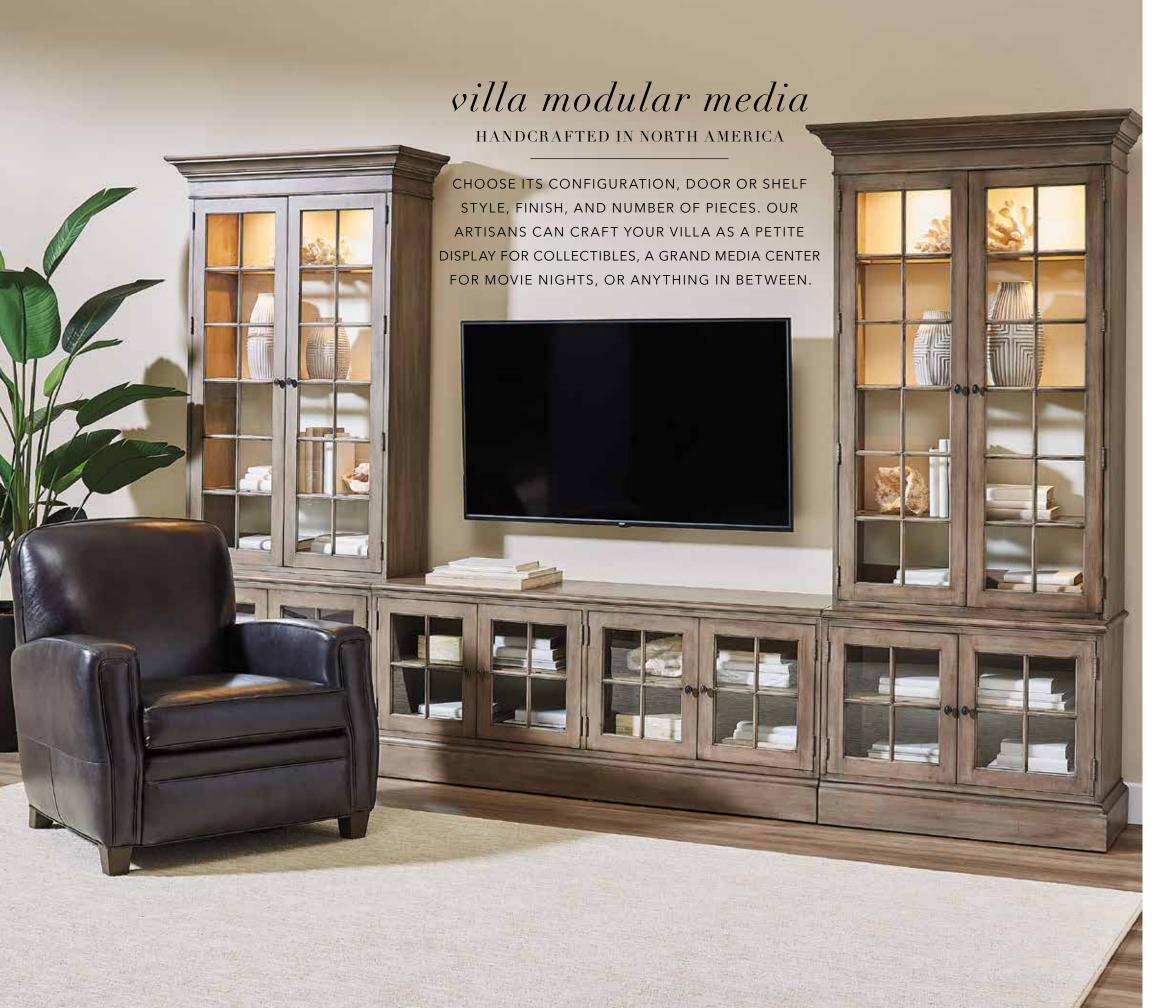

The result: something designed to be part of your family for years to come, and one of the most beautiful pieces of furniture you'll ever own.

Embrace a vintage feel with wood doors stained to highlight their natural grain pattern, or give yours a more modern flair with open shelves and a sleek coat of black paint. Add storage for books, electronics, collectibles, and more.

FREESTANDING MEDIA CABINETS: 65" OR 72". CHOOSE WOOD OR GLASS DOORS.

**LIBRARY BOOKCASES:** FROM SINGLE BOOKSHELVES TO A ROW OF DISPLAY CABINETS. CHOOSE YOUR COMBINATION OF OPEN SHELVES, AND WOOD OR GLASS DOORS.

**MEDIA CENTERS:** CREATE YOUR CUSTOM COMBINATION OF MEDIA CABINET AND LIBRARY BOOKCASES, WITH THE SHELVING OR DOORS OF YOUR CHOOSING.

BECAUSE EVERY VILLA IS CRAFTED BY HAND, YOUR OPTIONS ARE NEARLY ENDLESS. WORK WITH ONE OF OUR DESIGNERS TO CUSTOMIZE YOUR SIZE AND CONFIGURATION.