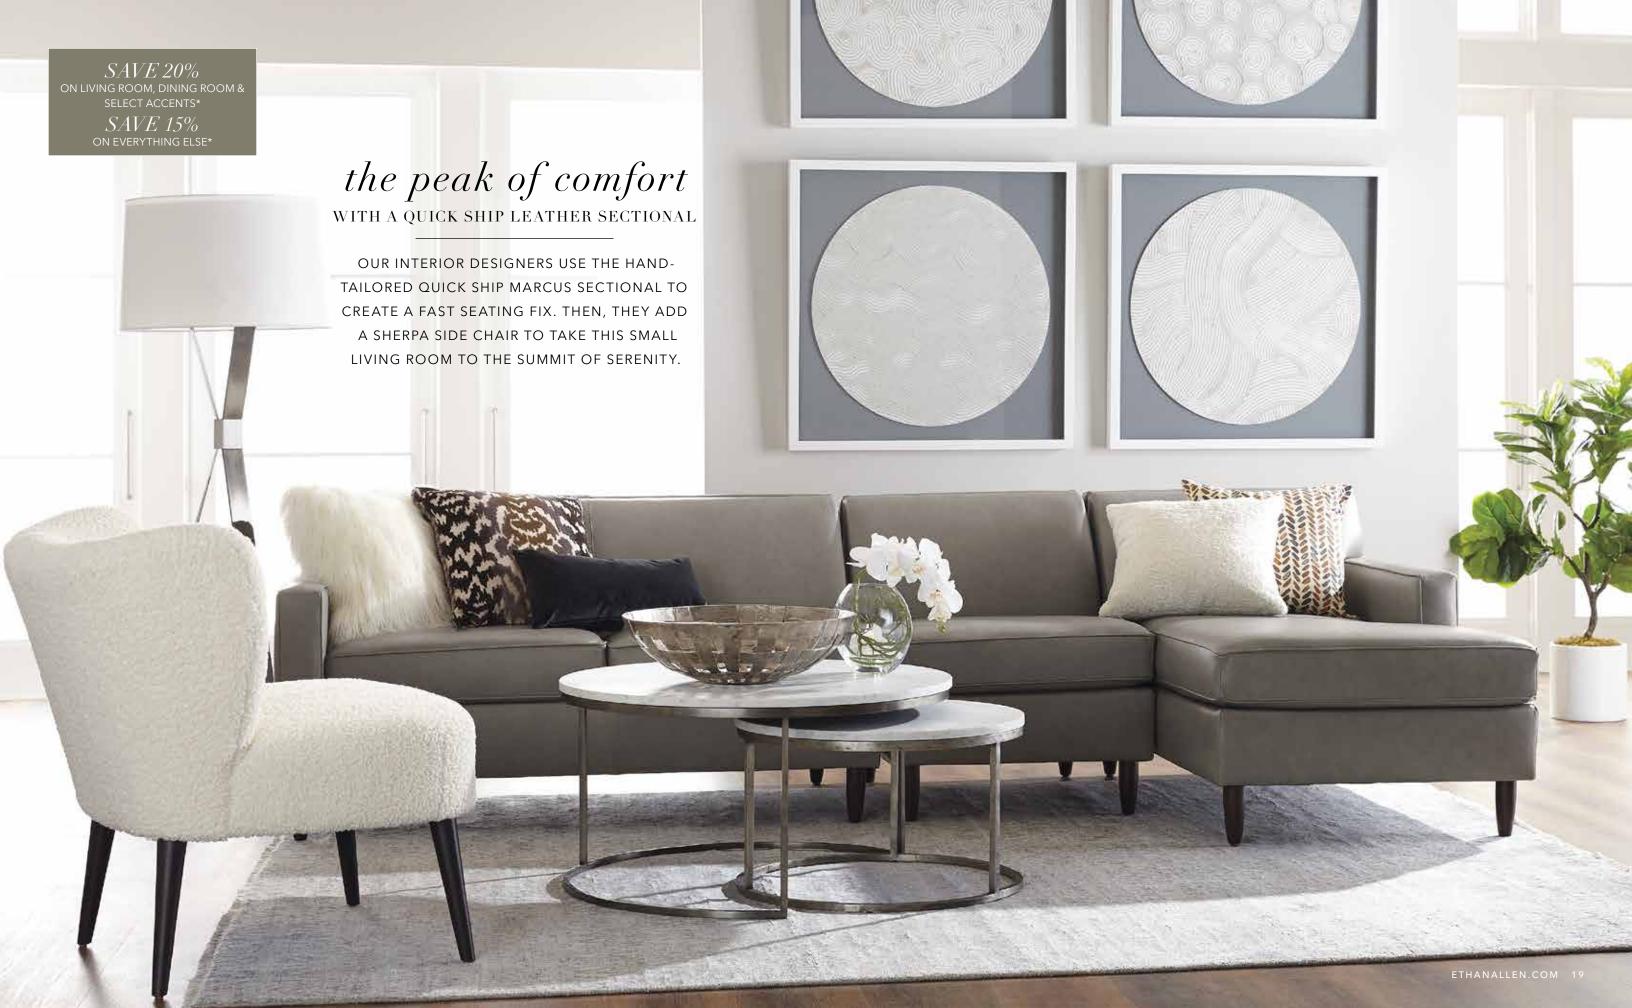

SAVE 20%ON LIVING ROOM, DINING ROOM & SELECT ACCENTS\*

> SAVE 15% ON EVERYTHING ELSE\*

UP TO 36 MONTHS FINANCING§

Every detail matters in this artwork series, where a monochromatic palette highlights the linework in each near-symmetrical pair of leaves. Overlapping elements create a sense of motion that adds life to any wall.