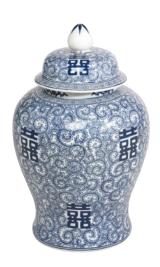

BLUE & WHITE BRUSHSTROKE JAR 432089

BLUE & WHITE TEMPLE JAR 432368

WHITE PIERCED TEMPLE JAR 432206

BLUE & WHITE SQUARE VASE 432301B

SAVANNAH SEAGRASS BASKETS 432424A/B

RALEIGH GLASS & RATTAN HURRICANE 432427A/B