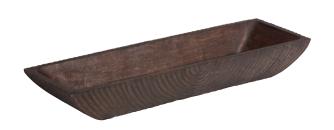

CHARLEY WOOD CANDLEHOLDERS 432403A/B/C

BODHI STANDING SCULPTURE 432050

LIGHT HORN INLAY BOX 435939A/B

OVAL LINK TRAY 437588

PETRIFIED WOOD ON STAND 432026A/B

SIERRA LEAF BOWL 431716

REESE WOOD LONG TRAY 432419