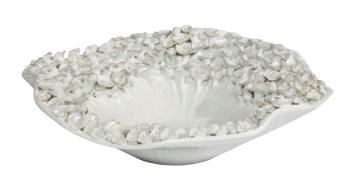

CHARLEY WOOD CANDLEHOLDERS 432403A/B/C

BODHI STANDING SCULPTURE 432050

LIGHT HORN INLAY BOX 435939A/B

OVAL LINK TRAY 437588

PETRIFIED WOOD ON STAND 432026A/B

SIERRA LEAF BOWL 431716

REESE WOOD LONG TRAY 432419