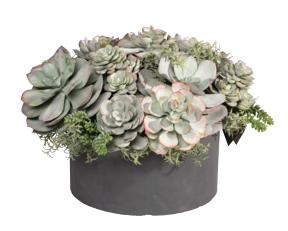

ROSE THISTLE WATERGARDEN 442249

SMALL MIXED SUCCULENTS IN PLANTER 442227B

CALLA LEAVES IN RECTANGLE VASE 442206

MIXED WHITE ROSES IN CACHE POT 445787

ALOE IN CONCRETE BOWL 442231