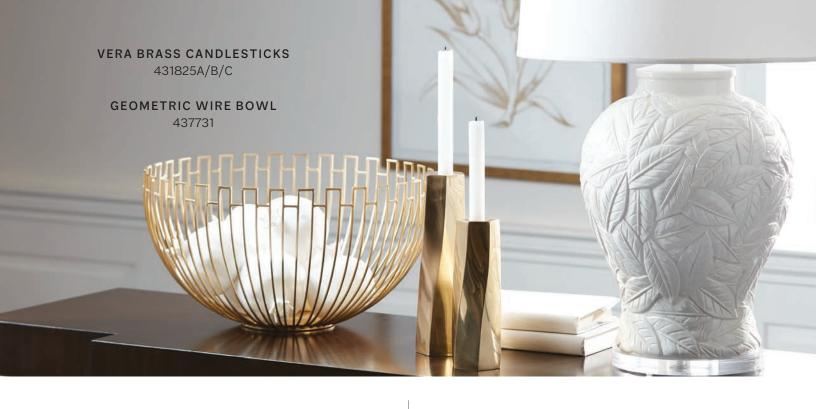

CHARLEY WOOD CANDLEHOLDERS 432403A/B/C

BODHI STANDING SCULPTURE 432050

LIGHT HORN INLAY BOX 435939A/B

OVAL LINK TRAY 437588

PETRIFIED WOOD ON STAND 432026A/B

SIERRA LEAF BOWL 431716

REESE WOOD LONG TRAY 432419