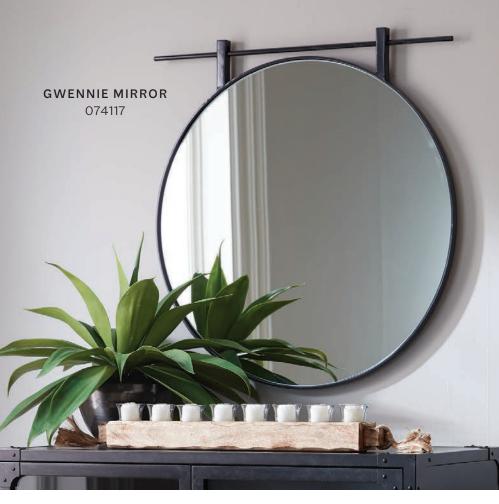

### mirrors

Like the seemingly infinite depths of their reflections, mirrors offer endless opportunities for enhancing the details of a room—such as giving a new viewpoint on furniture arrangements, redirecting light in intriguing ways, or dramatically enhancing a room size.

ANTIQUE SILVER MADELEINE TRUMEAU
WALL MIRROR 074427B

AGED OAK MADELEINE TRUMEAU FLOOR MIRROR 074502D

**36" HUDSON ROUND WOODEN WALL MIRROR** 074122B

**27" HUDSON ROUND WOODEN WALL MIRROR** 074122A

HUDSON WOODEN WALL MIRROR 074121