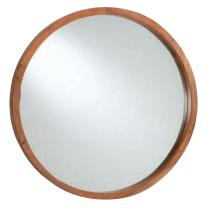

### mirrors

Like the seemingly infinite depths of their reflections, mirrors offer endless opportunities for enhancing the details of a room—such as giving a new viewpoint on furniture arrangements, redirecting light in intriguing ways, or dramatically enhancing a room size.

ANTIQUE SILVER MADELEINE TRUMEAU
WALL MIRROR 074427B

AGED OAK MADELEINE TRUMEAU FLOOR MIRROR 074502D

**36" HUDSON ROUND WOODEN WALL MIRROR** 074122B

**27" HUDSON ROUND WOODEN WALL MIRROR** 074122A

HUDSON WOODEN WALL MIRROR 074121