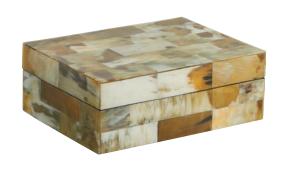

CHARLEY WOOD CANDLEHOLDERS 432403A/B/C

BODHI STANDING SCULPTURE 432050

LIGHT HORN INLAY BOX 435939A/B

OVAL LINK TRAY 437588

PETRIFIED WOOD ON STAND 432026A/B

SIERRA LEAF BOWL 431716

REESE WOOD LONG TRAY 432419