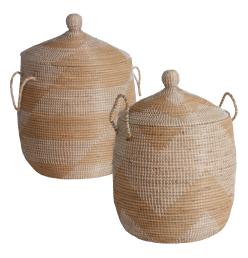

BLUE & WHITE BRUSHSTROKE JAR 432089

BLUE & WHITE TEMPLE JAR 432368

WHITE PIERCED TEMPLE JAR 432206

BLUE & WHITE SQUARE VASE 432301B

SAVANNAH SEAGRASS BASKETS 432424A/B

RALEIGH GLASS & RATTAN HURRICANE 432427A/B