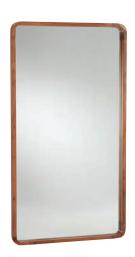

ANTIQUE SILVER MADELEINE TRUMEAU
WALL MIRROR 074427B

AGED OAK MADELEINE TRUMEAU FLOOR MIRROR 074502D

**36" HUDSON ROUND WOODEN WALL MIRROR** 074122B

**27" HUDSON ROUND WOODEN WALL MIRROR** 074122A

HUDSON WOODEN WALL MIRROR 074121