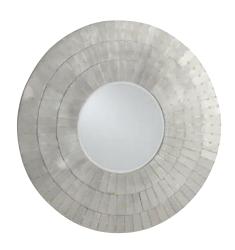

ANTIQUE SILVER MADELEINE TRUMEAU
WALL MIRROR 074427B

AGED OAK MADELEINE TRUMEAU FLOOR MIRROR 074502D

**36" HUDSON ROUND WOODEN WALL MIRROR** 074122B

**27" HUDSON ROUND WOODEN WALL MIRROR** 074122A

HUDSON WOODEN WALL MIRROR 074121