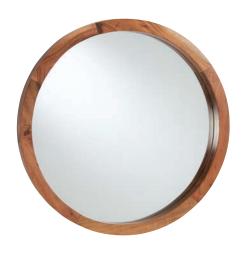

### mirrors

Like the seemingly infinite depths of their reflections, mirrors offer endless opportunities for enhancing the details of a room—such as giving a new viewpoint on furniture arrangements, redirecting light in intriguing ways, or dramatically enhancing a room size.

ANTIQUE SILVER MADELEINE TRUMEAU
WALL MIRROR 074427B

AGED OAK MADELEINE TRUMEAU FLOOR MIRROR 074502D

**36" HUDSON ROUND WOODEN WALL MIRROR** 074122B

**27" HUDSON ROUND WOODEN WALL MIRROR** 074122A

HUDSON WOODEN WALL MIRROR 074121