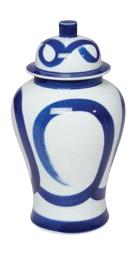

BLUE & WHITE BRUSHSTROKE JAR 432089

BLUE & WHITE TEMPLE JAR 432368

WHITE PIERCED TEMPLE JAR 432206

BLUE & WHITE SQUARE VASE 432301B

SAVANNAH SEAGRASS BASKETS 432424A/B

RALEIGH GLASS & RATTAN HURRICANE 432427A/B