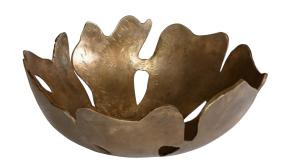

CHARLEY WOOD CANDLEHOLDERS 432403A/B/C

BODHI STANDING SCULPTURE 432050

LIGHT HORN INLAY BOX 435939A/B

OVAL LINK TRAY 437588

PETRIFIED WOOD ON STAND 432026A/B

SIERRA LEAF BOWL 431716

REESE WOOD LONG TRAY 432419