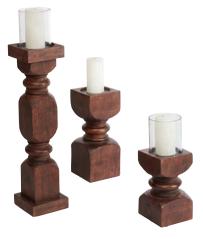

CHARLEY WOOD CANDLEHOLDERS 432403A/B/C

BODHI STANDING SCULPTURE 432050

LIGHT HORN INLAY BOX 435939A/B

OVAL LINK TRAY 437588

PETRIFIED WOOD ON STAND 432026A/B

SIERRA LEAF BOWL 431716

REESE WOOD LONG TRAY 432419