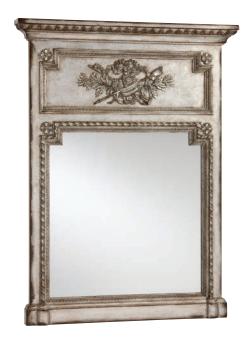

### mirrors

Like the seemingly infinite depths of their reflections, mirrors offer endless opportunities for enhancing the details of a room—such as giving a new viewpoint on furniture arrangements, redirecting light in intriguing ways, or dramatically enhancing a room size.

ANTIQUE SILVER MADELEINE TRUMEAU
WALL MIRROR 074427B

AGED OAK MADELEINE TRUMEAU FLOOR MIRROR 074502D

**36" HUDSON ROUND WOODEN WALL MIRROR** 074122B

**27" HUDSON ROUND WOODEN WALL MIRROR** 074122A

HUDSON WOODEN WALL MIRROR 074121