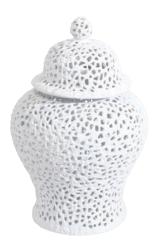

BLUE & WHITE BRUSHSTROKE JAR 432089

BLUE & WHITE TEMPLE JAR 432368

WHITE PIERCED TEMPLE JAR 432206

BLUE & WHITE SQUARE VASE 432301B

SAVANNAH SEAGRASS BASKETS 432424A/B

RALEIGH GLASS & RATTAN HURRICANE 432427A/B