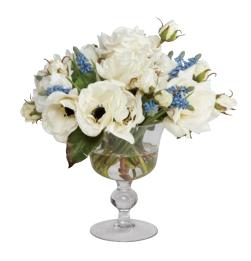

PEACH PEONIES IN VASE 442222

RANUNCULUS & POPPY WATERGARDEN
442253

HYDRANGEA & LILACS IN CACHE POT 442241

VIOLET & ANEMONE IN GLASS VASE 442247

LILY MIX IN FISHBOWL VASE 442244

POPPIES IN CANDY JAR VASE 442242