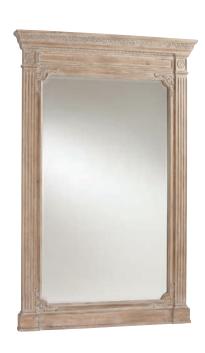

### mirrors

Like the seemingly infinite depths of their reflections, mirrors offer endless opportunities for enhancing the details of a room—such as giving a new viewpoint on furniture arrangements, redirecting light in intriguing ways, or dramatically enhancing a room size.

ANTIQUE SILVER MADELEINE TRUMEAU
WALL MIRROR 074427B

AGED OAK MADELEINE TRUMEAU FLOOR MIRROR 074502D

**36" HUDSON ROUND WOODEN WALL MIRROR** 074122B

**27" HUDSON ROUND WOODEN WALL MIRROR** 074122A

HUDSON WOODEN WALL MIRROR 074121