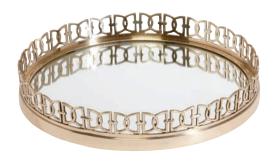

CHARLEY WOOD CANDLEHOLDERS 432403A/B/C

BODHI STANDING SCULPTURE 432050

LIGHT HORN INLAY BOX 435939A/B

OVAL LINK TRAY 437588

PETRIFIED WOOD ON STAND 432026A/B

SIERRA LEAF BOWL 431716

REESE WOOD LONG TRAY 432419