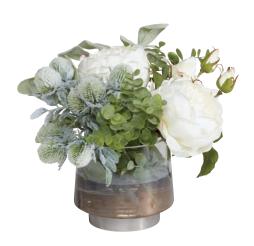

ROSE THISTLE WATERGARDEN 442249

SMALL MIXED SUCCULENTS IN PLANTER 442227B

CALLA LEAVES IN RECTANGLE VASE 442206

MIXED WHITE ROSES IN CACHE POT 445787

ALOE IN CONCRETE BOWL 442231