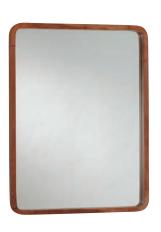

ANTIQUE SILVER MADELEINE TRUMEAU
WALL MIRROR 074427B

AGED OAK MADELEINE TRUMEAU FLOOR MIRROR 074502D

**36" HUDSON ROUND WOODEN WALL MIRROR** 074122B

**27" HUDSON ROUND WOODEN WALL MIRROR** 074122A

HUDSON WOODEN WALL MIRROR 074121