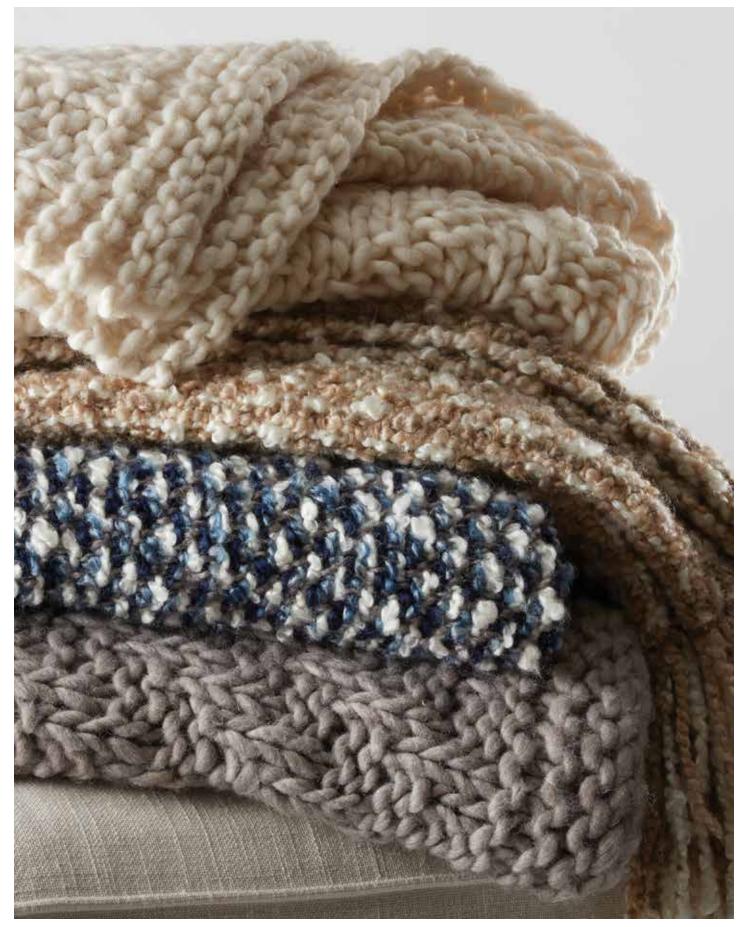

#### HANDCRAFTED THROWS

AVAILABLE IN A RANGE OF LUXURIOUS FIBERS, FROM SOFT ALPACA YARNS TO WARM MERINO WOOL, AND IN A VARIETY OF COLORWAYS AND PRICE POINTS.

SAVE UP TO 20%\* UP TO 24 MONTHS FINANCING<sup>§</sup> SEE BACK FOR DETAILS

*why we love them:* THEY BRING INSTANT COZINESS TO THE STILL-CHILLY DAYS OF EARLY SPRING.