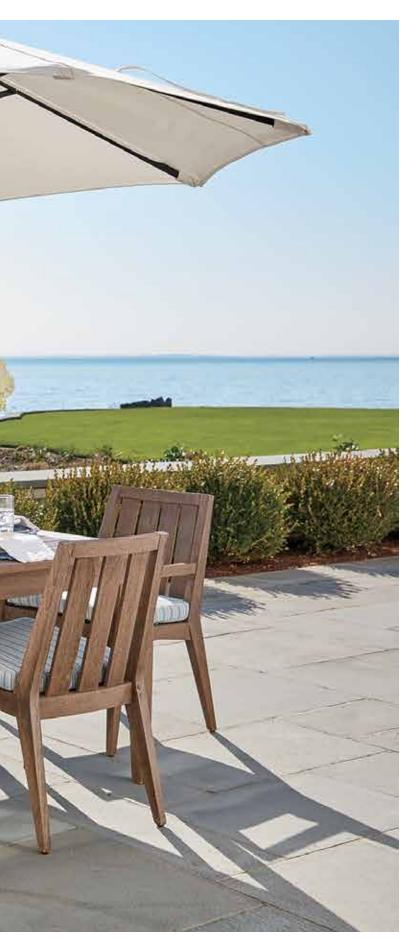

### WARMER DAYS ARE ON THE WAY

WANT A BEAUTIFUL PATIO BY SUMMER? MEET WITH AN INTERIOR DESIGNER TODAY TO GET STARTED. BRIDGEWATER COVE, CRAFTED FROM TEAK WITH HAND-TAILORED CUSHIONS, IS A PERENNIAL FAVORITE.