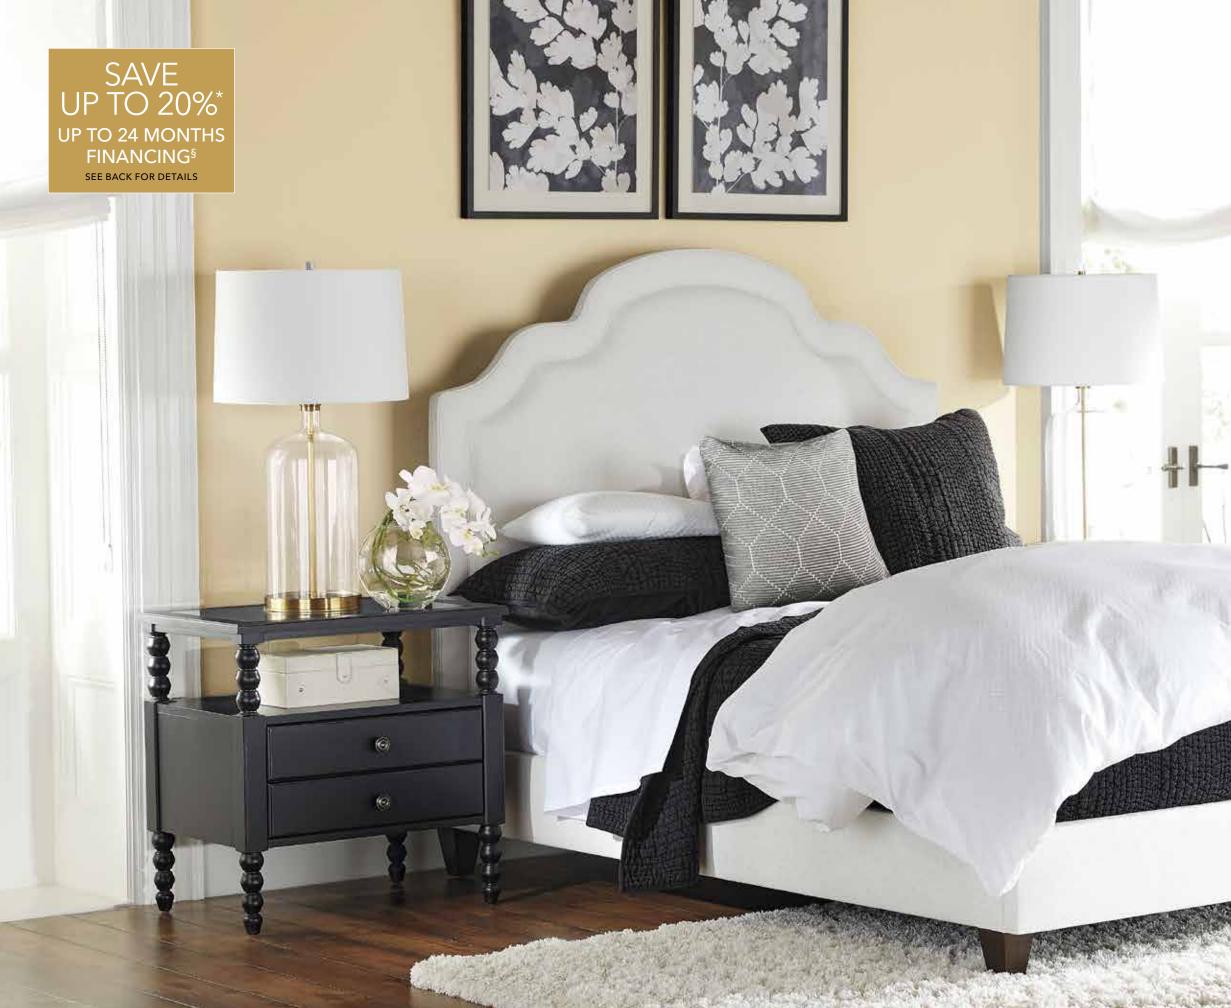

# MELLOW CONTRASTS

A WARM PASTEL WALL AND SOFT TEXTURES MAKE THIS BEDROOM COZY; OUR HUNTSVILLE BED, FINISHED IN DEEP BLACK, ADDS A DISTINCTLY MODERN VIBE.

A Set of Look of All

1.25

A

Ś.

10

1

1

Υ.

SAVE UP TO 20%\* UP TO 24 MONTHS FINANCING<sup>§</sup> SEE BACK FOR DETAILS