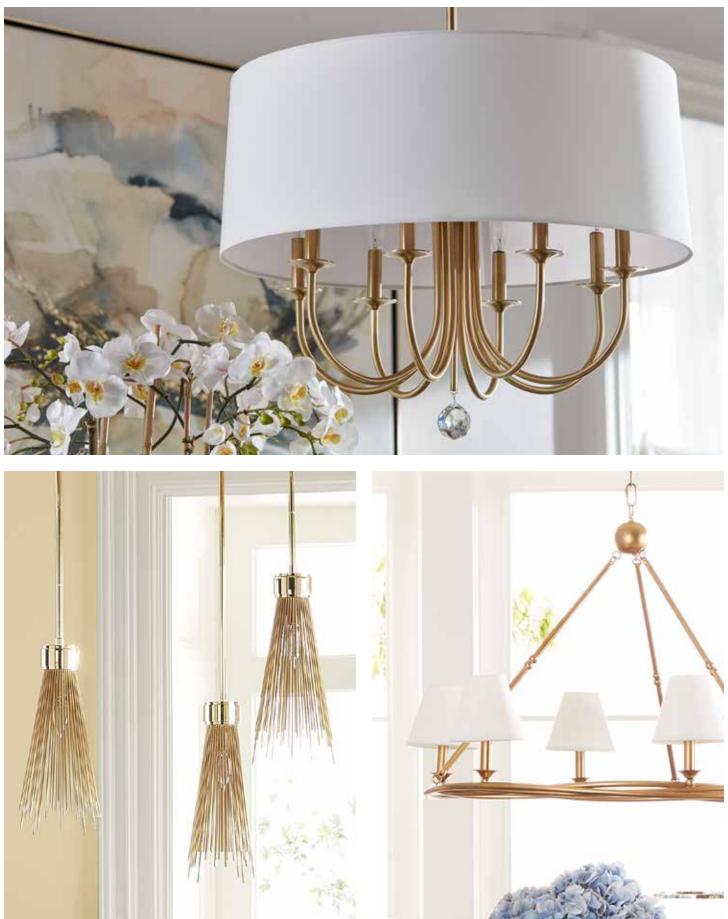

# CHANDELIERS & PENDANTS

*featured* FINDS

WANT AN INSTANT WOW MOMENT IN ANY ROOM? PUT IN NEW STATEMENT LIGHTING. WE HAVE OPTIONS THAT RANGE FROM ART DECO TO BOHO TO INDUSTRIAL.

# *why we love them:* BRASS EQUALS CLASS, WHETHER IT'S

ANTIQUED OR HAS A MORE POLISHED FINISH.

featurea