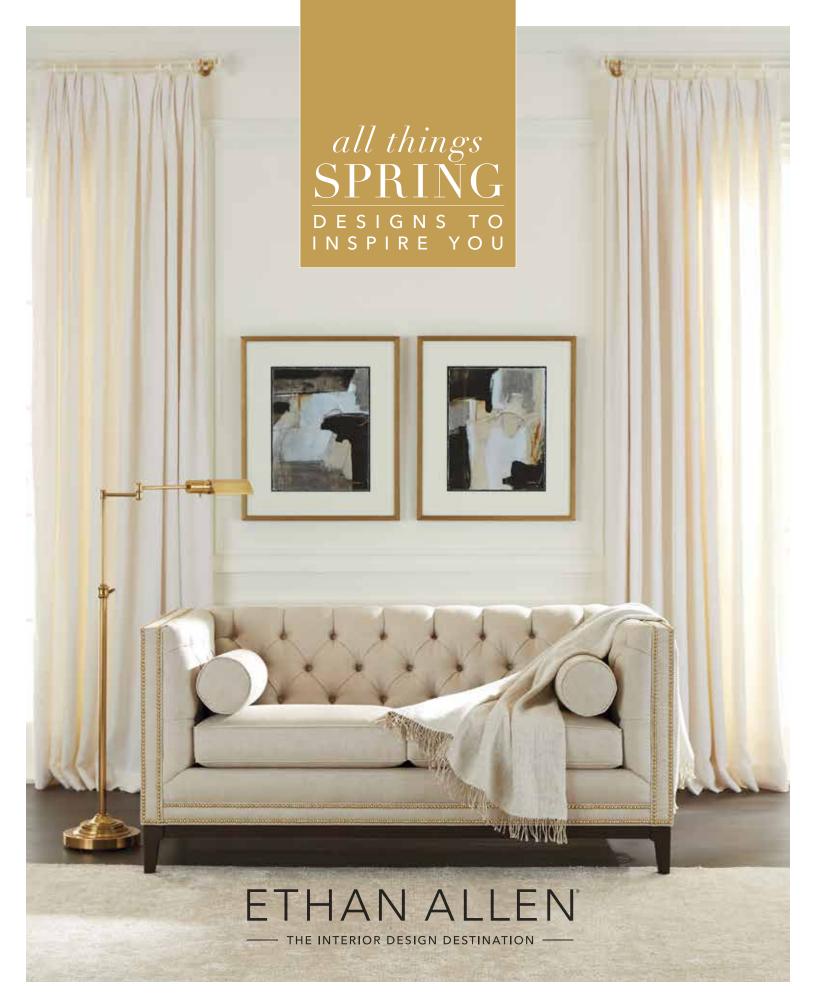

## NEXT *LEVEL*

NAILHEAD TRIM GIVES ANY PIECE OF UPHOLSTERY A CHIC, PLAYFUL EDGE. ACCENTED BY BRASS NAILHEADS AND A FAUX FUR PILLOW, OUR SHELTON SOFA BECOMES EVEN MORE HIGH FASHION.

SAVE UP TO 20%\* UP TO 24 MONTHS FINANCING<sup>§</sup> SEE BACK FOR DETAILS