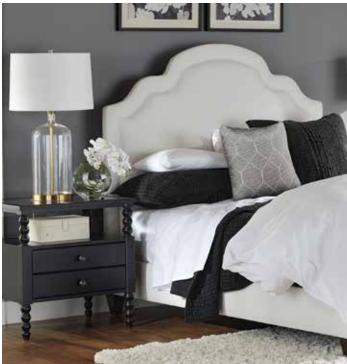

# STYLE IT *YOUR WAY*

MEET THE NEW ELENORA CUSTOM HEADBOARD, AVAILABLE IN THREE HEIGHTS (54", 62", AND 70"), TAILORED IN YOUR FAVORITE FABRIC OR LEATHER, WITH EITHER A STANDARD OR STORAGE BASE. ASK A DESIGNER HOW TO ADD TUFTING OR ACCENT BUTTONS.

# SEE ALL YOUR OPTIONS IN A DESIGN CENTER

SIZES RANGING FROM TWIN TO CALIFORNIA KING HEIGHTS RANGING FROM 54" TO 70" HUNDREDS OF FABRICS AND LEATHERS CUSTOM TUFTING, BUTTONS & MORE