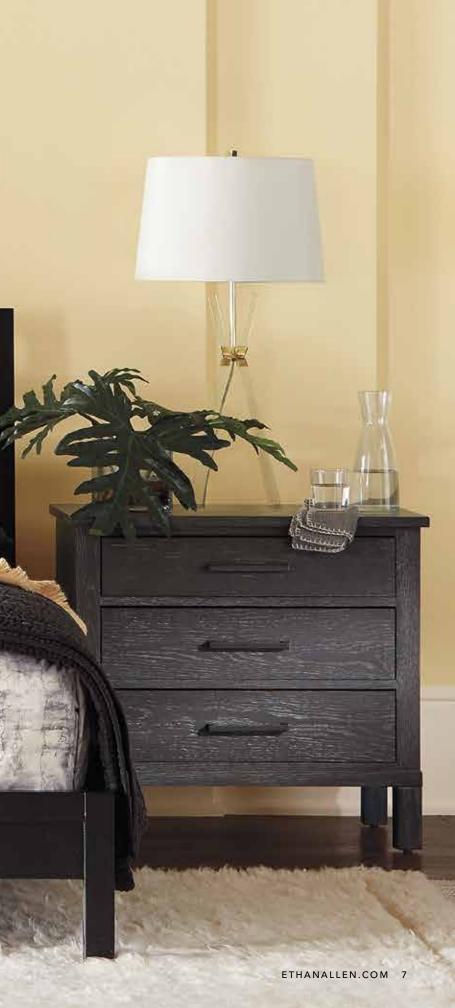

# MELLOW CONTRASTS

A WARM PASTEL WALL AND SOFT TEXTURES MAKE THIS BEDROOM COZY; OUR HUNTSVILLE BED, FINISHED IN DEEP BLACK, ADDS A DISTINCTLY MODERN VIBE.

A Set of Look of All

1.25

A