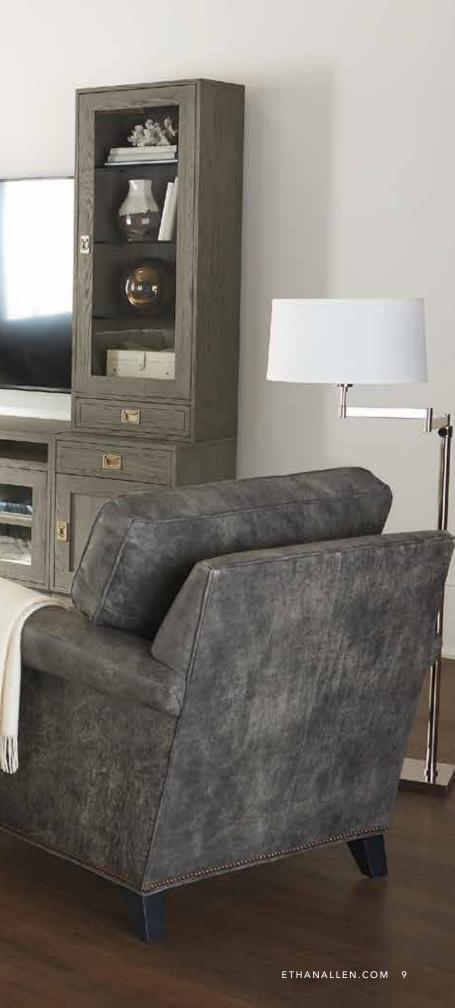

# SHADES *OF GRAY*

THE CALLUM MEDIA CENTER, FINISHED IN SMOKY TAUPE TO BEAUTIFULLY COORDINATE WITH THE ROOM'S FABRICS, CAN BE CUSTOMIZED WITH A RANGE OF CABINET SIZES, OPEN SHELVING, AND WOOD OR GLASS DOORS.