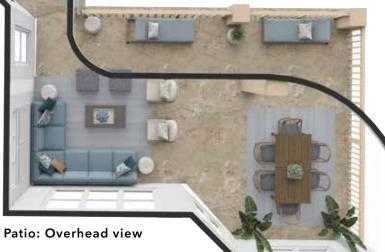

She knew her clients would spend a lot of time on their patio, so she set up living and dining areas beneath the roof, adding two chaises near the railing where they could bask in full sun. A lowcountry coastal paletteblues, whites, mossy greens-tied the patio palette to the home's interior.