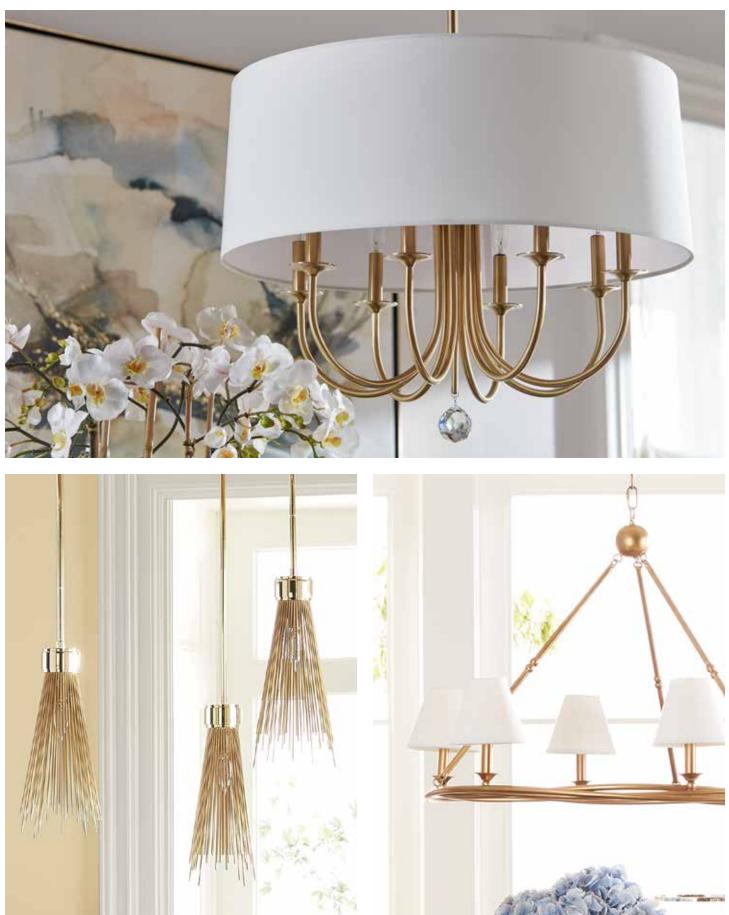

# CHANDELIERS & PENDANTS

*featured* FINDS

WANT AN INSTANT WOW MOMENT IN ANY ROOM? PUT IN NEW STATEMENT LIGHTING. WE HAVE OPTIONS THAT RANGE FROM ART DECO TO BOHO TO INDUSTRIAL.

# *why we love them:* BRASS EQUALS CLASS, WHETHER IT'S

ANTIQUED OR HAS A MORE POLISHED FINISH.

featurea