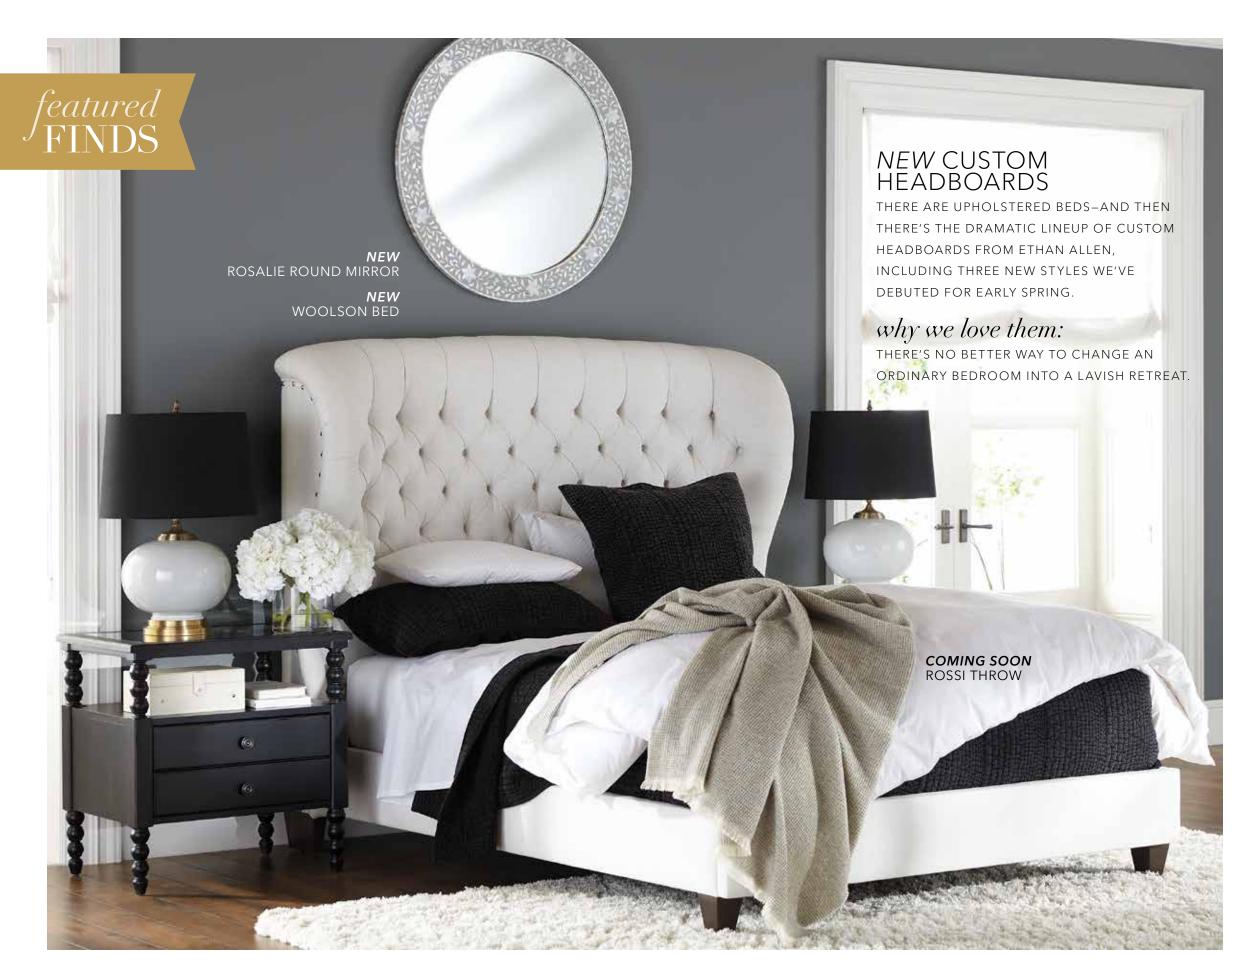

# STYLE IT *YOUR WAY*

MEET THE NEW ELENORA CUSTOM HEADBOARD, AVAILABLE IN THREE HEIGHTS (54", 62", AND 70"), TAILORED IN YOUR FAVORITE FABRIC OR LEATHER, WITH EITHER A STANDARD OR STORAGE BASE. ASK A DESIGNER HOW TO ADD TUFTING OR ACCENT BUTTONS.

# SEE ALL YOUR OPTIONS IN A DESIGN CENTER

SIZES RANGING FROM TWIN TO CALIFORNIA KING HEIGHTS RANGING FROM 54" TO 70" HUNDREDS OF FABRICS AND LEATHERS CUSTOM TUFTING, BUTTONS & MORE