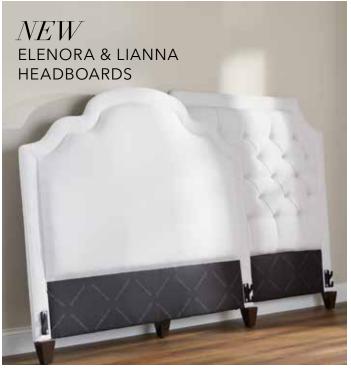

# STYLE IT *YOUR WAY*

MEET THE NEW ELENORA CUSTOM HEADBOARD, AVAILABLE IN THREE HEIGHTS (54", 62", AND 70"), TAILORED IN YOUR FAVORITE FABRIC OR LEATHER, WITH EITHER A STANDARD OR STORAGE BASE. ASK A DESIGNER HOW TO ADD TUFTING OR ACCENT BUTTONS.

# SEE ALL YOUR OPTIONS IN A DESIGN CENTER

SIZES RANGING FROM TWIN TO CALIFORNIA KING HEIGHTS RANGING FROM 54" TO 70" HUNDREDS OF FABRICS AND LEATHERS CUSTOM TUFTING, BUTTONS & MORE