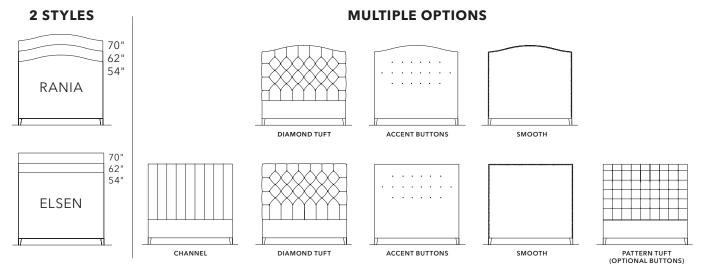

# MADE TO ORDER Choose a solid fabric if you also want hand-tailored touches, like diamond tufting or accent buttons. If you like a smooth headboard, you can choose from both solid and patterned fabrics.

## introducing HEADBOARDS

### Tailored by hand. Tailored to you.

Two profiles: angled or serpentine. Thousands upon thousands of fabric and tailoring combos. Presented in the size and base style that suits your space.

5 SIZES: TWIN (54" ONLY), FULL, QUEEN, KING, OR CALIFORNIA KING 4 BASE OPTIONS: HEADBOARD ONLY (54" and 62" ONLY), METAL BASE, UPHOLSTERED RAILS, OR STORAGE BASE (QUEEN, KING, AND CALIFORNIA KING ONLY)