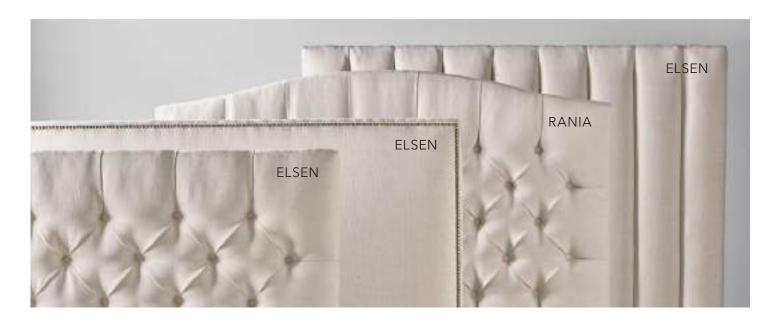

# MADE TO ORDER Choose a solid fabric if you also want hand-tailored touches, like diamond tufting or accent buttons. If you like a smooth headboard, you can choose from both solid and patterned fabrics.

## introducing HEADBOARDS

### Tailored by hand. Tailored to you.

Two profiles: angled or serpentine. Thousands upon thousands of fabric and tailoring combos. Presented in the size and base style that suits your space.

5 SIZES: TWIN (54" ONLY), FULL, QUEEN, KING, OR CALIFORNIA KING 4 BASE OPTIONS: HEADBOARD ONLY (54" and 62" ONLY), METAL BASE, UPHOLSTERED RAILS, OR STORAGE BASE (QUEEN, KING, AND CALIFORNIA KING ONLY)