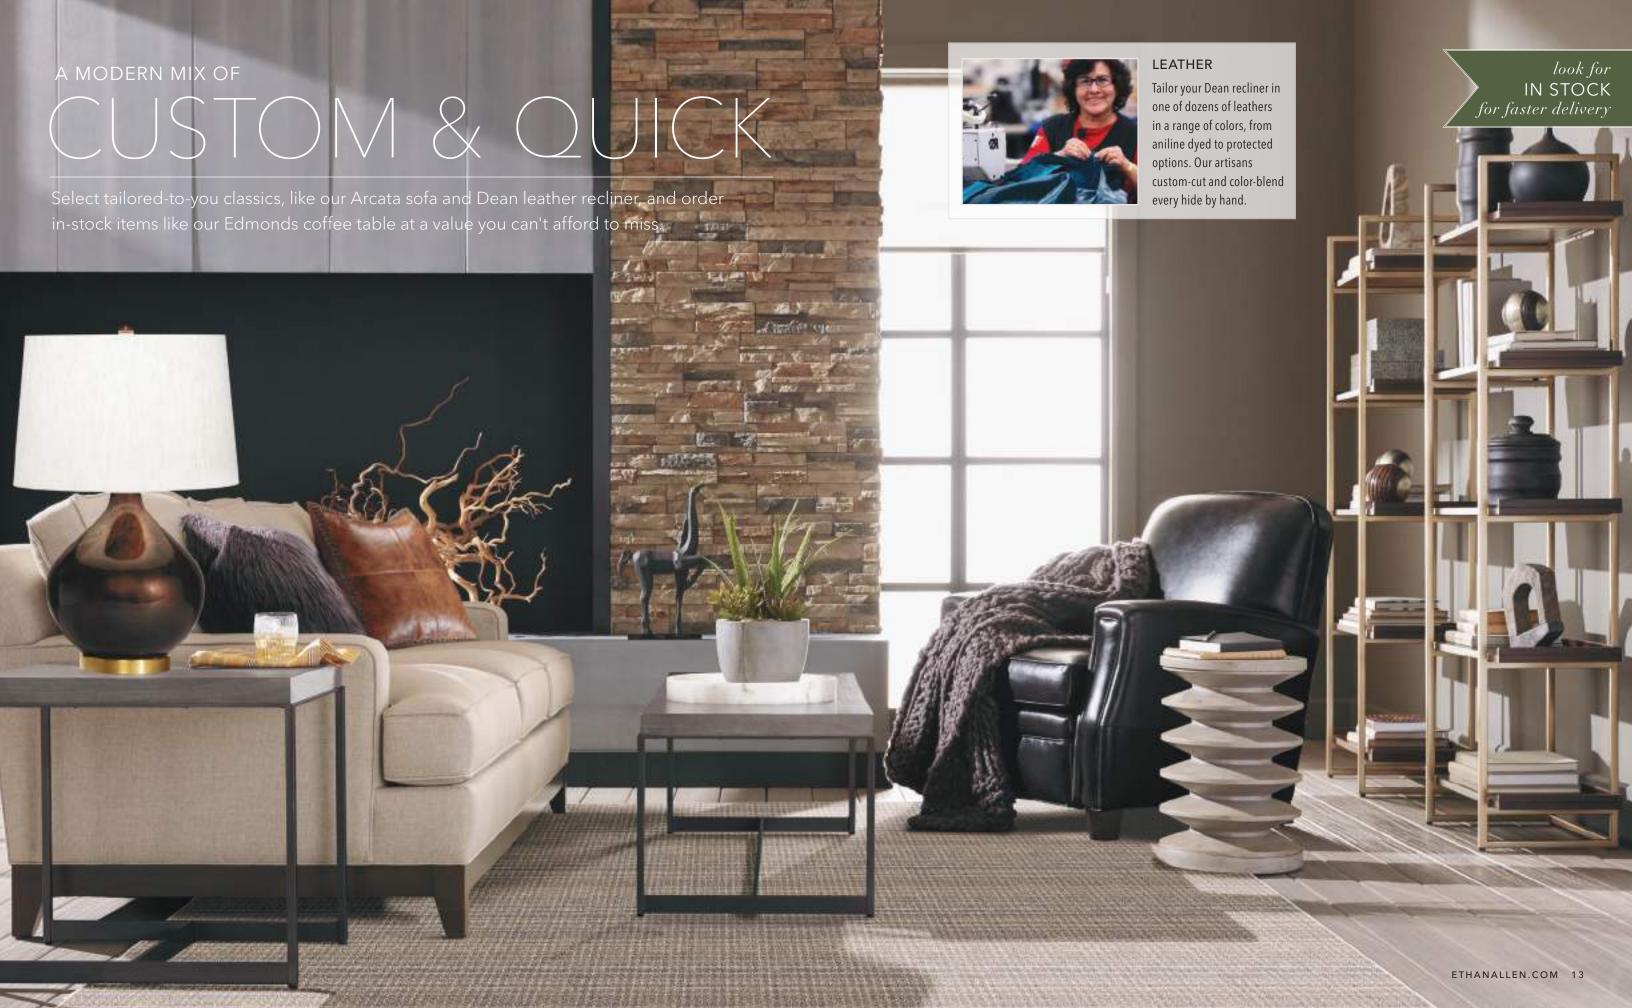

# CRAFTSMANS

The upholstered furniture you purchase from Ethan Allen is the product of many gifted hands. Artisans who have spent years perfecting their craft make every one of our upholstery pieces to order using the fabric or leather, wood finish, and finishing touches-nailhead trim, welting, accent buttons, tufting-of your choice.

Crafted from engineered, multi-ply hardwood panels-most of which we source from renewable forests-each frame is fitted with mortise-and-tenon joinery and nailed together by hand. We source the finest fabrics from all over the globe: More than half are printed or woven in the U.S., and all are tested to meet the industry's most rigorous standards.

Our leather upholstery is crafted from complete hides—no shortcuts like splits, castoffs, bonded pieces, or vinyl matching. It can take as many as seven hides to upholster a sectional, and we cut and colorblend each one of them by hand.

From the inside—cushions and fiber batting crafted from CertiPUR-US® certified foams, custom-weighted tempered steel springs-to the outside, whether fabric or leather, every piece of Ethan Allen upholstery is tailored by hand and finished with hand-applied trims and touches. From the hands of our artisans to the heart of your home, we're proud to deliver a level of craftsmanship that no other furniture maker can match.