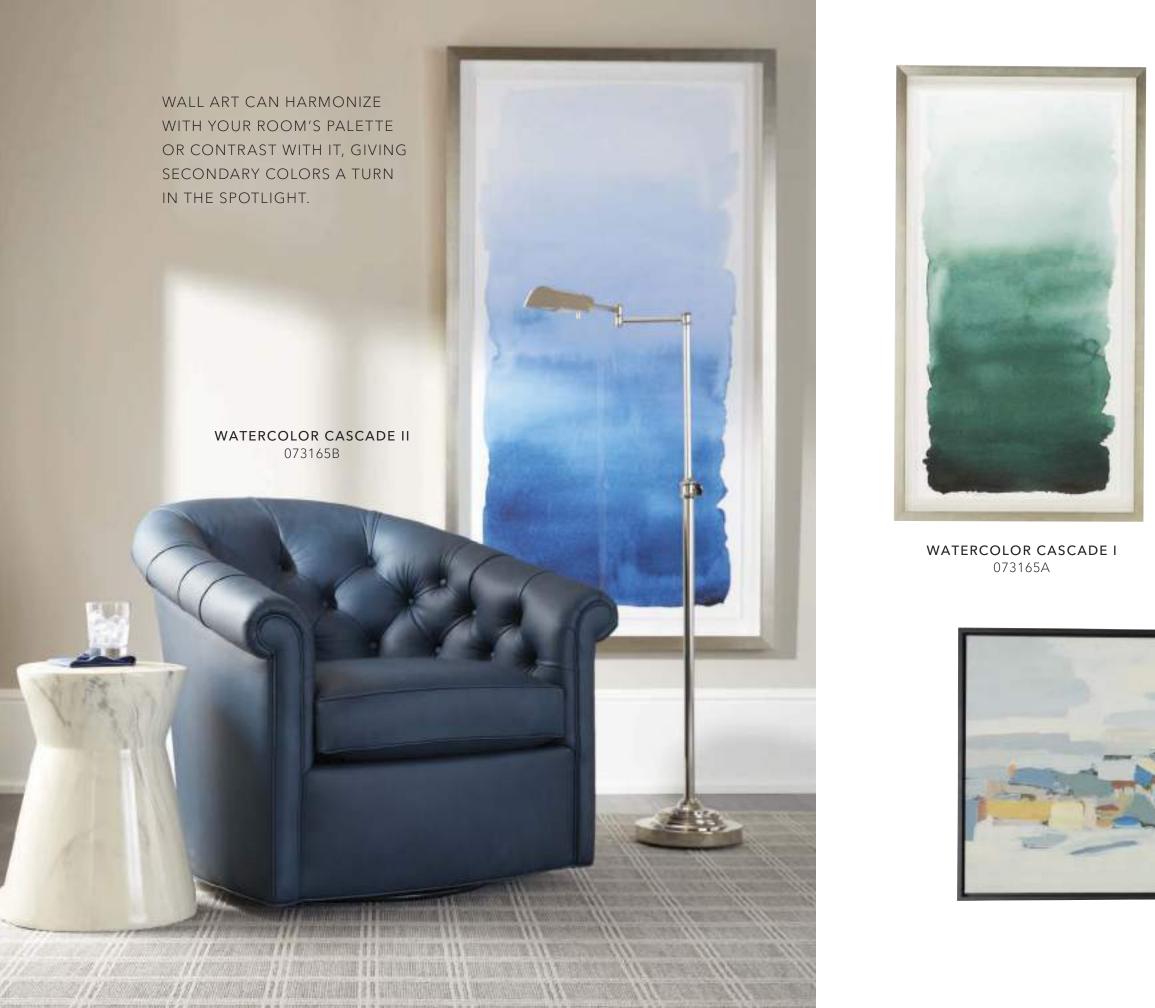

#### WATERCOLOR CASCADE III 073165C

**SANDSTONE I** 073174A

SANDSTONE II 073174B

SUBDUED SHAPES 073182

MONOCHROME MOVEMENT I 073183A

FOLDED PAPER AND HAND-APPLIED METALLIC LEAF ADD DIMENSION AND SHINE TO THIS STUDY OF SHAPE.