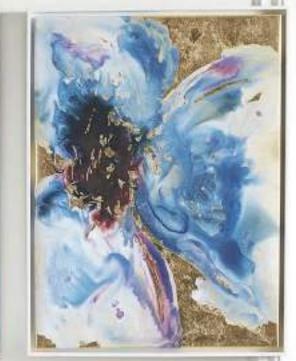

**CAMEO NOIR** 073161

ABSTRACT WALL ART CREATES SPACES THAT DEFY CONVENTION: THIS VIGNETTE COULD BE MODERN, CLASSIC, OR EVEN COASTAL.

Contraction sin SUX

NEW

PASTEL INTEGER I 073188A

PASTEL INTEGER II 073188B