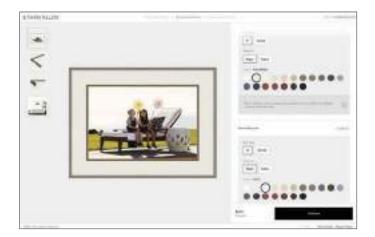

#### **STEP 1** UPLOAD YOUR IMAGE

#### **STEP 2** SELECT YOUR FRAME

### **STEP 3** ADD CUSTOM MATS, BEVELS, FILLETS, AND MORE

OUR ARTISANS FRAME YOUR PHOTOS WITH THE SAME EXACTING CARE THAT THEY PUT INTO FRAMING OUR ARTWORK.