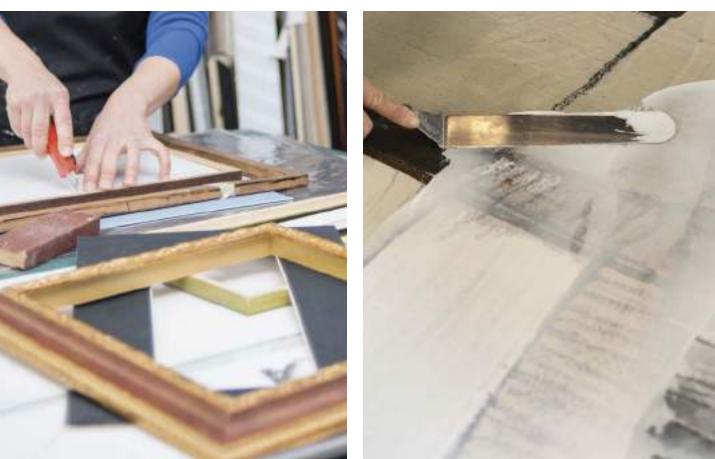

### PERFECTING THE ART OF QUALITY

Printed with high-quality giclée inks that capture every shade of the spectrum and every nuance of the original work. Framed by hand in solid wood, with no-wire hanging systems that must pass a 10-point inspection before journeying to your home.

At Ethan Allen, we believe that a flawless presentation is an extension of the artistic process. We honor the spirit of every work, and the artist behind it, by crafting each piece to last a lifetime.

### **STEP 3** ADD CUSTOM MATS, BEVELS, FILLETS, AND MORE

OUR ARTISANS FRAME YOUR PHOTOS WITH THE SAME EXACTING CARE THAT THEY PUT INTO FRAMING OUR ARTWORK.