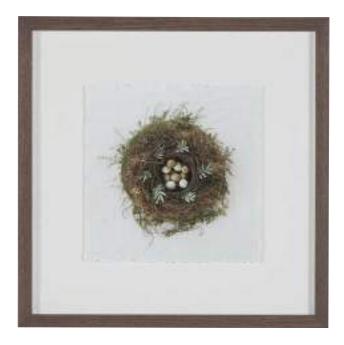

SOFT GARDEN ROSES 073160

NEW

FLORAL CONTOUR STUDY I 073186A

FLORAL CONTOUR STUDY II 073186B

WOODLAND NEST I 073201A

FLORAL CONTOUR STUDY III 073186C

FLORAL CONTOUR STUDY IV 073186D

WOODLAND NEST III 073201C

WOODLAND NEST II 073201B

ARTISANS CRAFT A FRAME WITH A PROMINENT WOOD GRAIN AND WALNUT FINISH TO COMPLEMENT THE IMAGE'S RUSTIC CHARACTER.

GILDED FLORALS II 073153B

GILDED FLORALS I 073153A