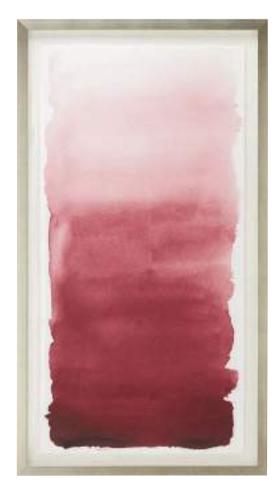

#### WATERCOLOR CASCADE III 073165C

**SANDSTONE I** 073174A

SANDSTONE II 073174B

SUBDUED SHAPES 073182

MONOCHROME MOVEMENT I 073183A

FOLDED PAPER AND HAND-APPLIED METALLIC LEAF ADD DIMENSION AND SHINE TO THIS STUDY OF SHAPE.