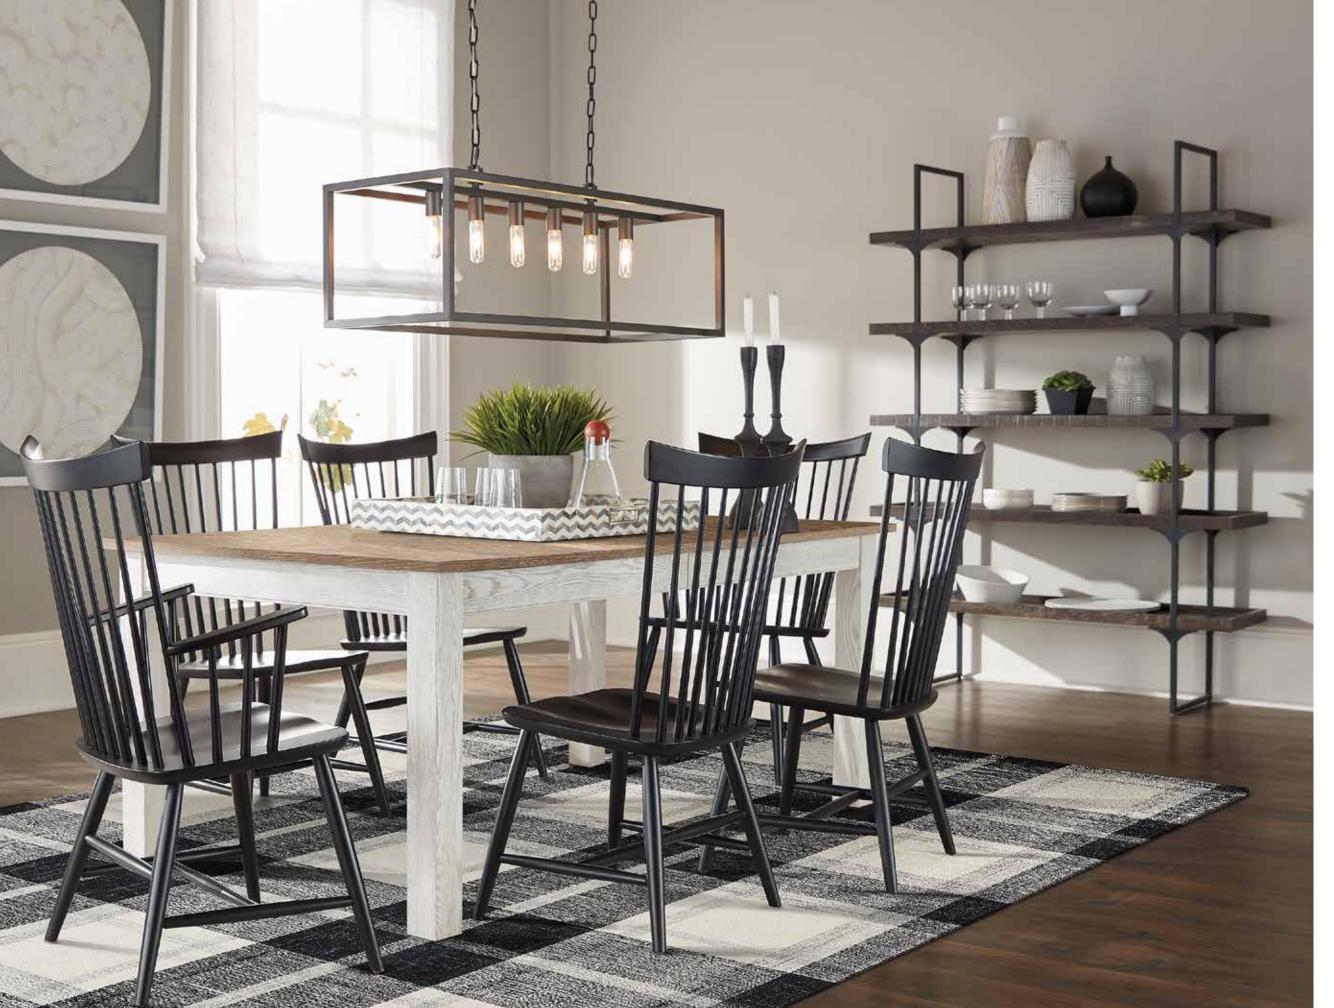

#### INDUSTRIAL FLAIR

OUR DESIGNERS COOKED UP A MODERN FARMHOUSE DINING ROOM WITH A CUSTOM OAK TABLE, WINDSOR CHAIRS, AND A HOMEY PLAID RUG. THEN THEY ELEVATED IT, ADDING INDUSTRIAL ELEMENTS IN CAST IRON AND STEEL.