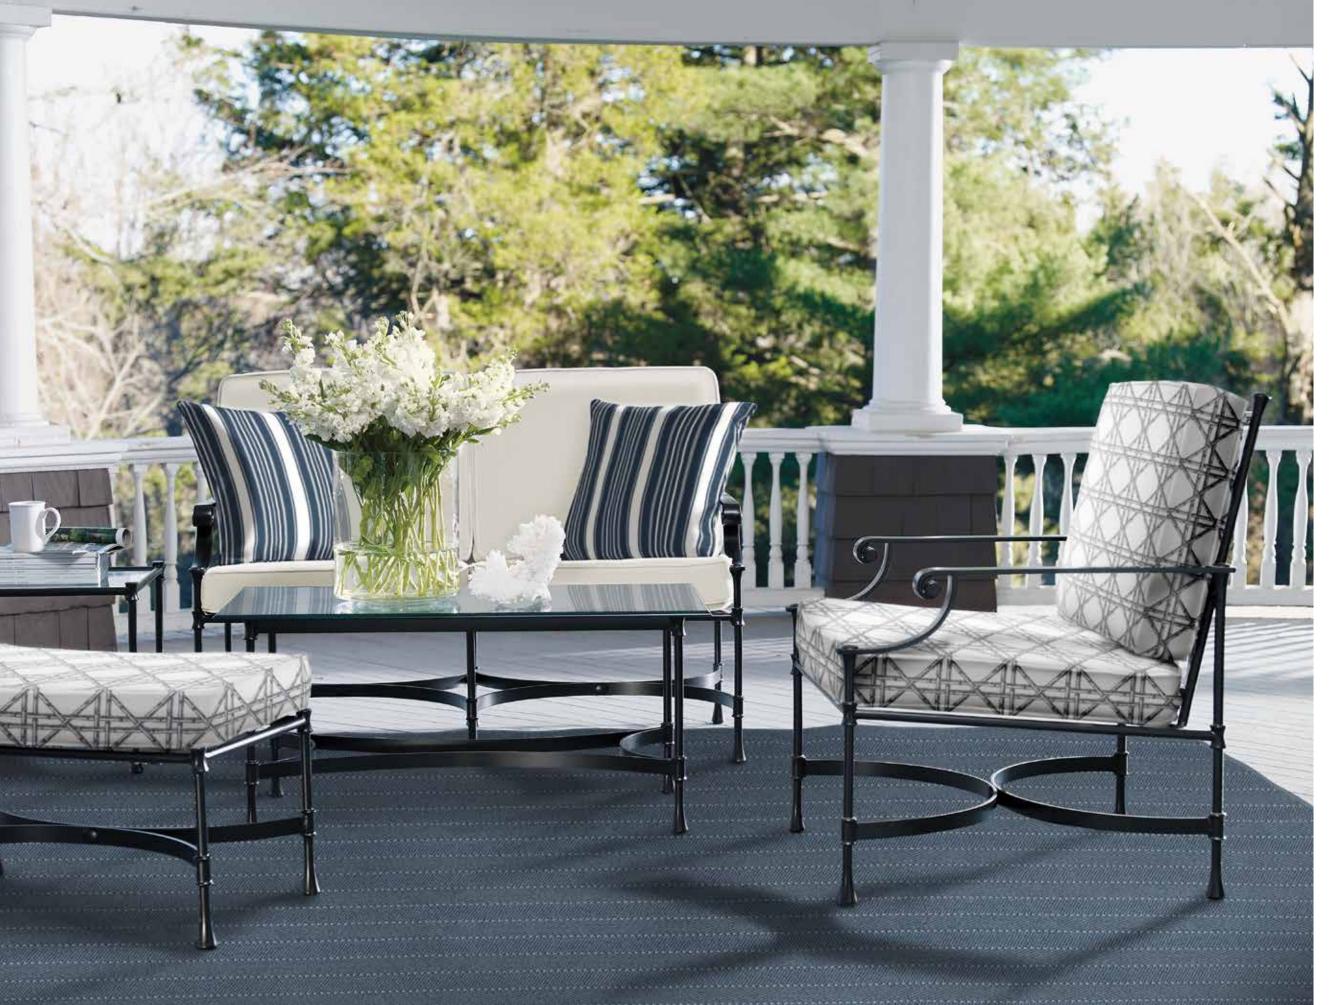

#### **BISCAYNE**<sup>TM</sup>

IT'S A CLASSIC AND A CLIENT FAVORITE FOR A VERY GOOD REASON. BISCAYNE IS CRAFTED FROM DURABLE POWDER-COATED ALUMINUM, WITH EVERY CUSHION HANDMADE IN THE FABRIC OF YOUR CHOICE.