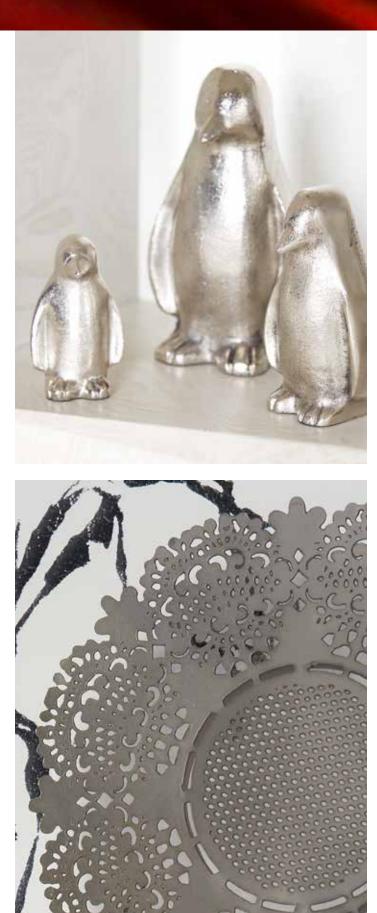

## So many things to unwrap:

NOTICE THE NATURAL INSPIRATION, LIKE PENGUIN SCULPTURES, BOTANICAL SKETCHES, AND A CORAL BOWL? THERE ARE PLENTY MORE LIKE THESE TREASURES TO CHOOSE FROM.