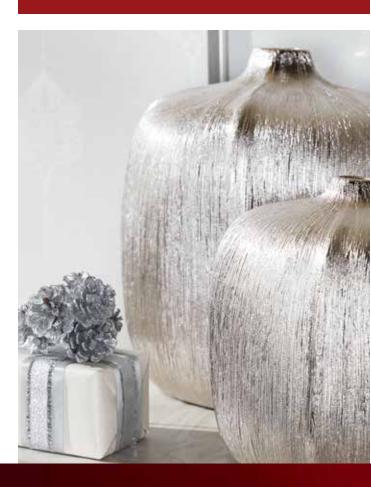

#### SILVER SCENE

DELICATE METALLIC HUES ARE ALWAYS IN STYLE. SILVERY LAYERS TAKE THIS WINTRY DISPLAY TO A NEW HEIGHT OF SOPHISTICATION-PERFECT FOR THE RECIPIENT WHO LOVES LIFE'S FINEST THINGS.