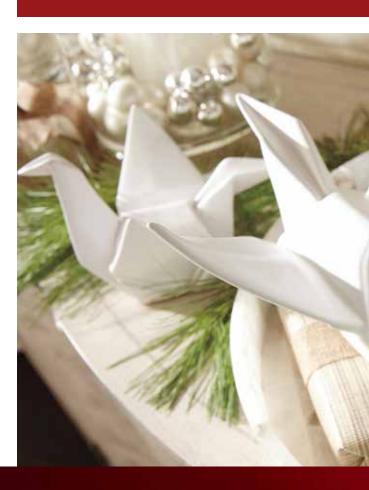

#### NEUTRAL NOEL

IN THIS SERENE, SNOW-WHITE SPREAD, VISIONS OF SUGAR PLUMS GIVE WAY TO A CREAM-FILLED VIGNETTE OF SNIPS, STEMS, AND NATURAL SCENERY-THE PERFECT WELCOME FOR A PEACEFUL HOLIDAY.

## So many things to unwrap:

DID YOU KNOW MANY OF OUR ACCENTS ARE HANDCRAFTED? FROM HAND-POURED CERAMIC CRANES TO HAND-EMBELLISHED ARTWORK, GIFTS LIKE THESE HAVE A CERTAIN CHARM-ONE THAT REVEALS EACH ARTISAN'S INFLUENCE.