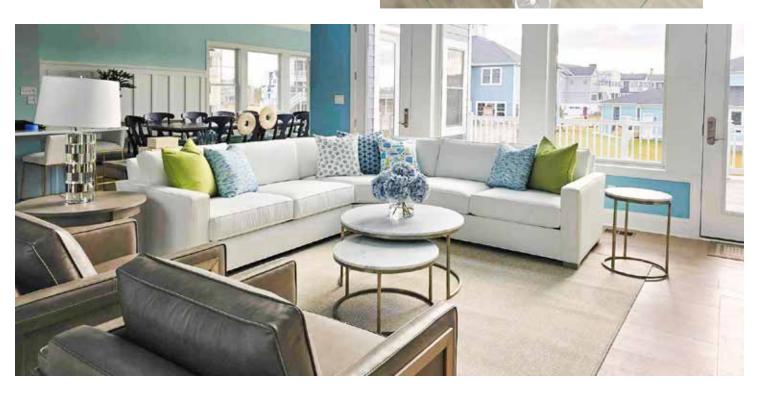

## FEATURED FAVORITE

Modular media centers like Callum offer you the ability to customize your storage and display however you like. Work with a designer to configure the solution that works for your style and space.