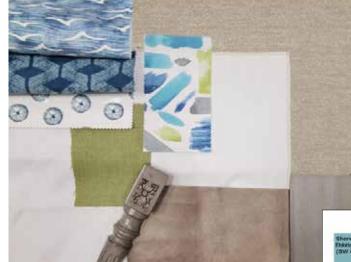

Jah Alexopulos Interior Design Consultant Annapolis, MD

The client's inspiration was a bold paint color he loved: a bright teal hue called Ebbtide that he wanted throughout the home. Challenged to balance out this bold color, Jah focused on curating a mix of statement patterns and casual elements like our Harley chairs in gray leather.

"A must-have in any space, for me, is pillows," she explains. "They're the key to making a room feel finished." Using our extensive library of fabrics to create custom pillows, Jah complemented the teal walls with bright lime green pillows. She also introduced patterns, like seagulls in flight, to up the nautical vibe.