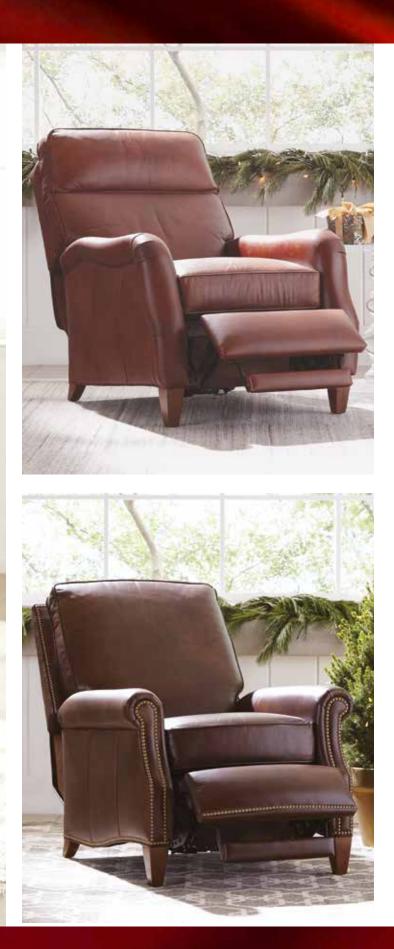

#### LEATHER RECLINERS

A WOW-WORTHY GIFT THEY'LL LOVE TO USE AGAIN AND AGAIN, A CUSTOM LEATHER RECLINER IS ONE OF THE ULTIMATE WAYS TO SHOW YOU CARE.

So many things to unwrap: shop online, or visit a design center to explore every possibility, from dozens of leathers to power reclining options. SAVE 25% ON EVERYTHING\* 24-MONTH FINANCING<sup>§</sup> SEE BACK FOR DETAILS