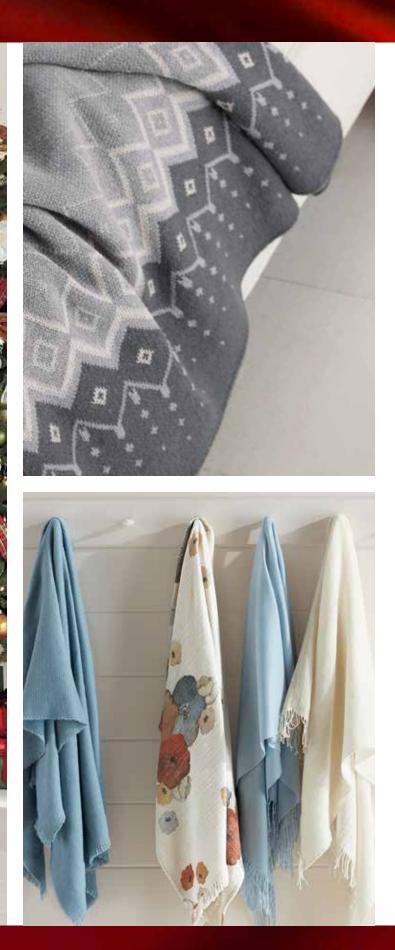

#### THROWS

CUDDLE-WORTHY MATERIALS LIKE FAUX FUR, KNIT BOUCLÉ, AND MORE MAKE OUR THROWS EVERYONE'S FAVORITE COZY ESSENTIAL TO REACH FOR.

So many things to unwrap: choose from statement patterns and charming solids-MANY OF OUR THROWS ARE IN-STOCK AND READY TO SHOP.