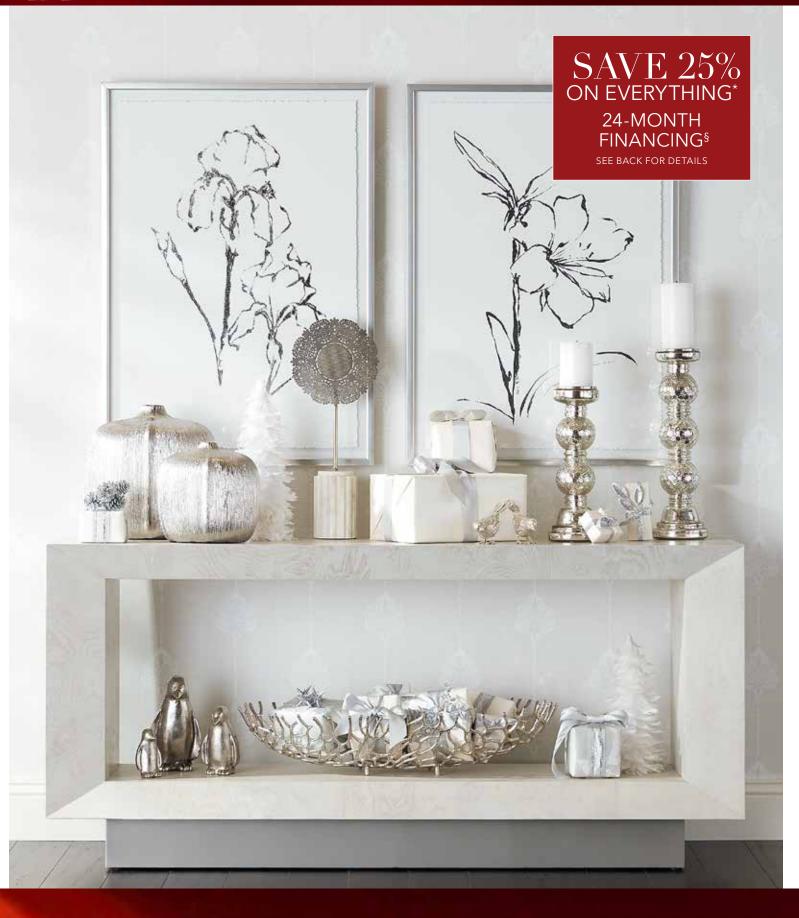

#### SILVER SCENE

DELICATE METALLIC HUES ARE ALWAYS IN STYLE. SILVERY LAYERS TAKE THIS WINTRY DISPLAY TO A NEW HEIGHT OF SOPHISTICATION-PERFECT FOR THE RECIPIENT WHO LOVES LIFE'S FINEST THINGS.

## So many things to unwrap:

NOTICE THE NATURAL INSPIRATION, LIKE PENGUIN SCULPTURES, BOTANICAL SKETCHES, AND A CORAL BOWL? THERE ARE PLENTY MORE LIKE THESE TREASURES TO CHOOSE FROM.