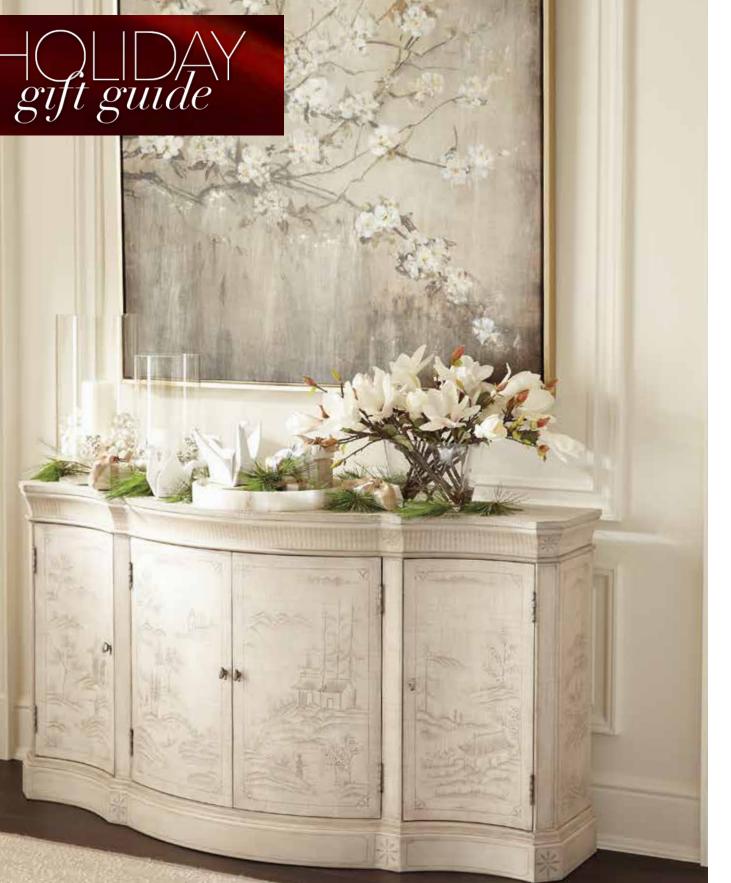

#### NEUTRAL NOEL

IN THIS SERENE, SNOW-WHITE SPREAD, VISIONS OF SUGAR PLUMS GIVE WAY TO A CREAM-FILLED VIGNETTE OF SNIPS, STEMS, AND NATURAL SCENERY-THE PERFECT WELCOME FOR A PEACEFUL HOLIDAY.

## So many things to unwrap:

DID YOU KNOW MANY OF OUR ACCENTS ARE HANDCRAFTED? FROM HAND-POURED CERAMIC CRANES TO HAND-EMBELLISHED ARTWORK, GIFTS LIKE THESE HAVE A CERTAIN CHARM-ONE THAT REVEALS EACH ARTISAN'S INFLUENCE.