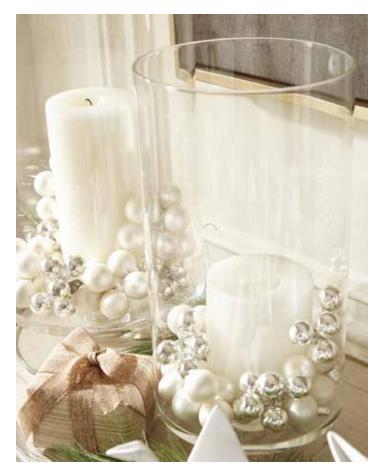

#### SILVER SCENE

DELICATE METALLIC HUES ARE ALWAYS IN STYLE. SILVERY LAYERS TAKE THIS WINTRY DISPLAY TO A NEW HEIGHT OF SOPHISTICATION-PERFECT FOR THE RECIPIENT WHO LOVES LIFE'S FINEST THINGS.