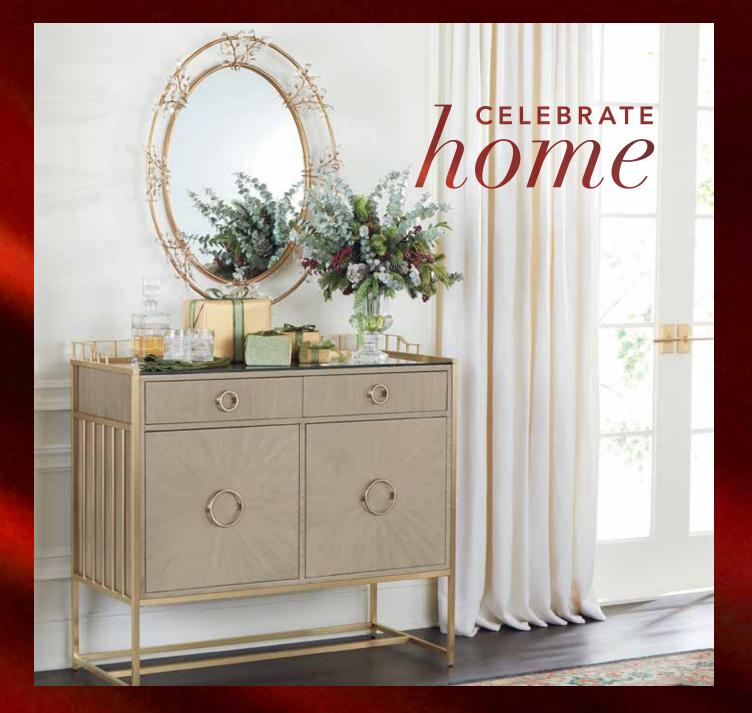

## RAISE A GLASS

Toast special events in a room like this, where sparkling details like our Starburst chandelier and *Gold Foil Floral* artwork make every moment feel special.

CLASSIC DESIGN. MODERN PERSPECTIVE. 7