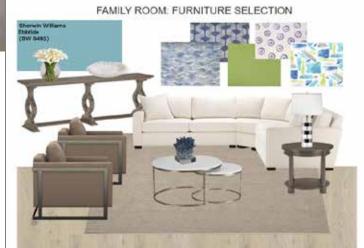

Jah selected furniture with a modern feel, like our Harley chairs in leather. "That's one of my favorite pieces," she says. "You can tailor it in leather, like we did here, or give it a totally different look in a patterned fabric."

After impressing the client with moodboards and furniture selections, Jah utilized our 3D rendering software to give him a virtual tour of what the finished project would look like. She even customized the lighting and the view from the large windows to give her presentation an even more lifelike feel.