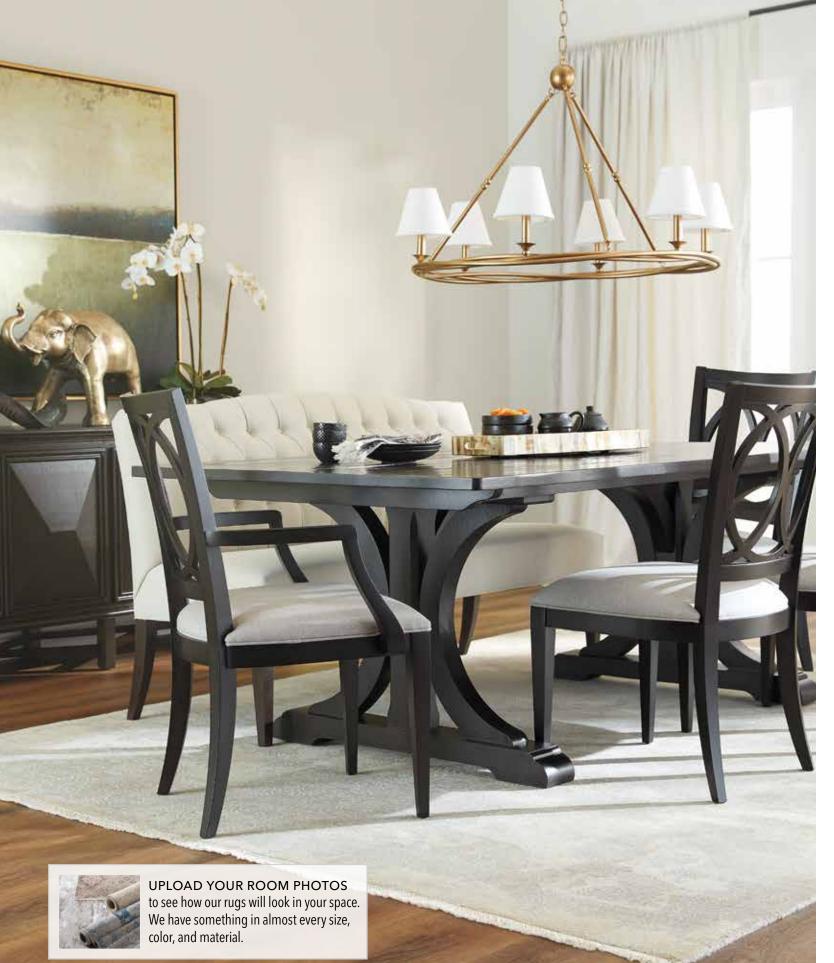

## Cameron DINING TABLE

We love how black and oil-rubbed bronze finishes add a modern edge to this farmhouse dining space. Thinking of a different look? Our craftspeople can complete your Cameron in a range of top and base finishes.