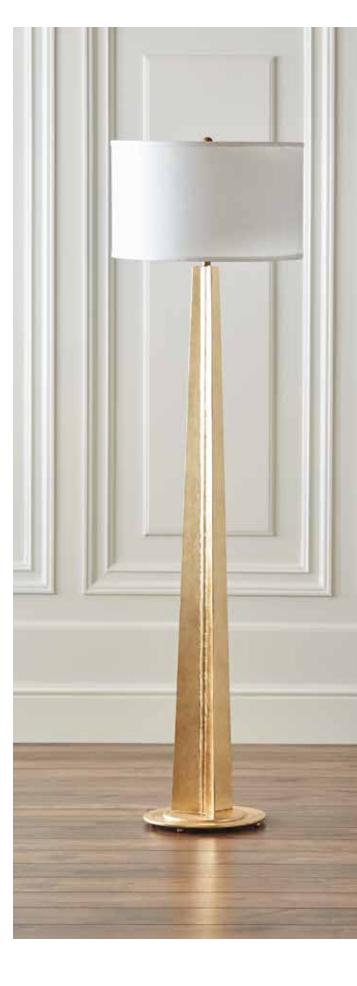

#### TORI LAMPS

13

Crafted from iron and finished in antique gold leaf. Tori is stunning from foundation to finial.