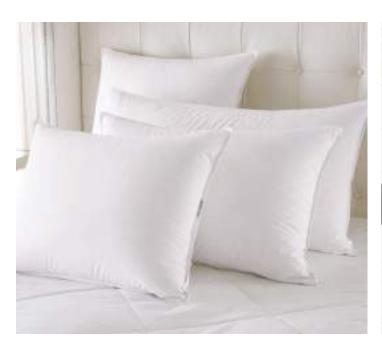

Treat yourself to Hungarian white goose down bedding filled with RDS-certified down for unsurpassed loft and coziness. Its shell is woven from a blend of organic cotton and Tencel® lyocell, a renewable fiber crafted from sustainable wood pulp. Choose from three

comforter warmths and three pillow firmness options.

Enjoy any-season coziness with our Australian Wool Reversible Mattress Pad, made with warm and cozy 100% merino wool for cold winter nights that reverses to 100% cotton for summer, granting yearround temperature regulation. A naturally breathable, hypoallergenic, and luxurious sleep experience.