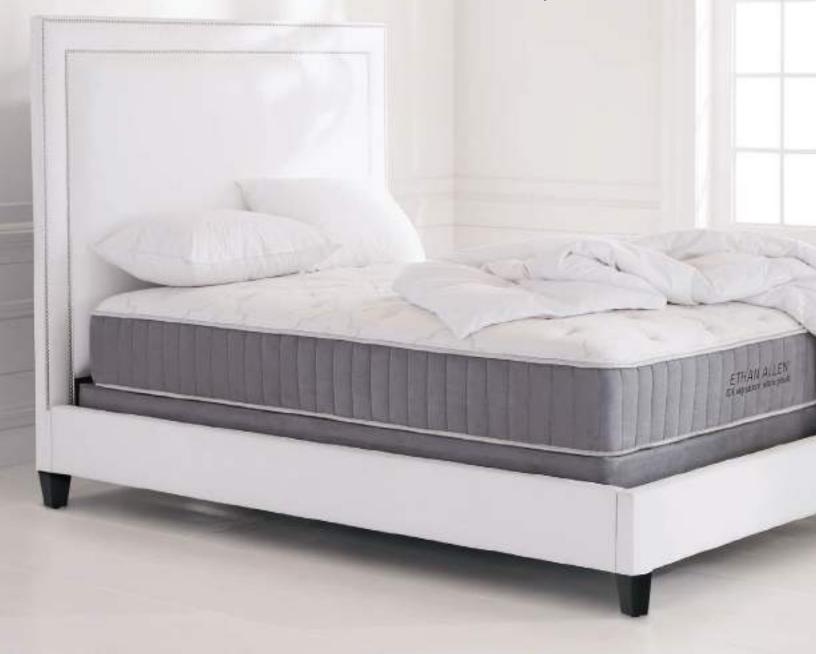

# EA Signature<sup>™</sup>

MATTRESSES\*

At the interior design destination, you'll find everything you need to complete your homeincluding mattresses worthy of a luxury suite, benchmade in the U.S. in your choice of firmness.

Treat yourself to Hungarian white goose down bedding filled with RDS-certified down for unsurpassed loft and coziness. Its shell is woven from a blend of organic cotton and Tencel® lyocell, a renewable fiber crafted from sustainable wood pulp. Choose from three

comforter warmths and three pillow firmness options.

Enjoy any-season coziness with our Australian Wool Reversible Mattress Pad, made with warm and cozy 100% merino wool for cold winter nights that reverses to 100% cotton for summer, granting yearround temperature regulation. A naturally breathable, hypoallergenic, and luxurious sleep experience.