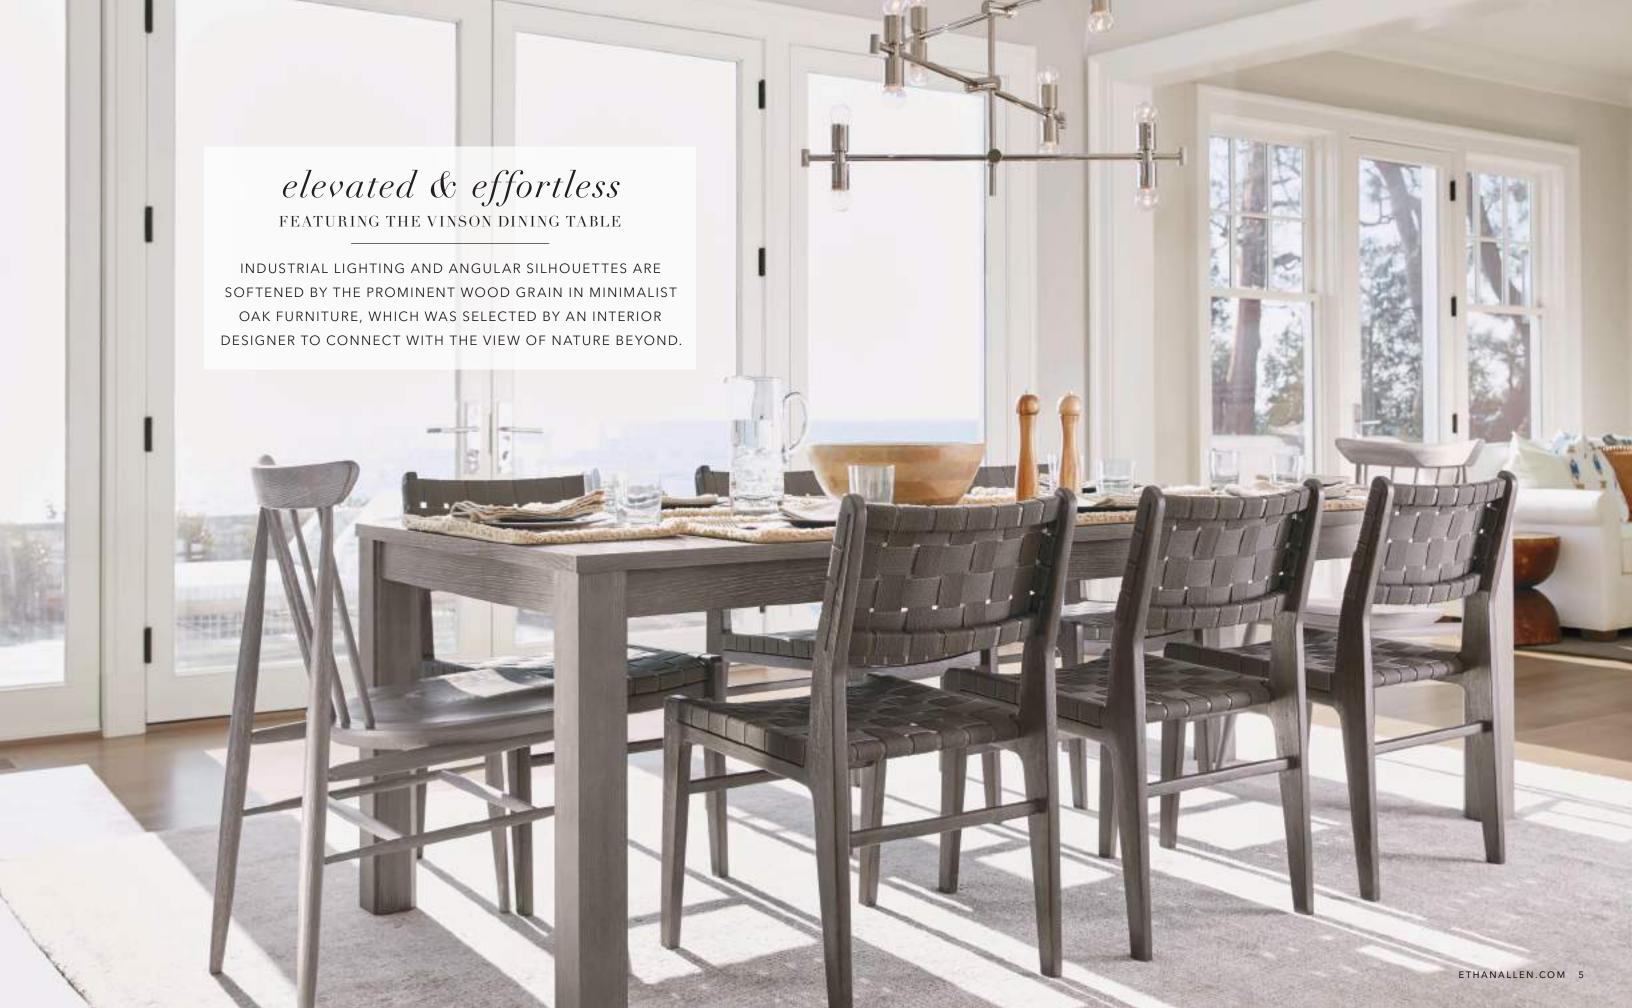

#### **CRAFTED FROM OAK, OR MAPLE OR BIRCH**

AND AVAILABLE IN DOZENS OF FINISHES

### **CHOOSE YOUR TABLE SIZE (30" HEIGHT)**

 FIXED TOP
 EXTENSION TOP:

 42" sq. (seats 4)
 Up to 62"I (seats 6)

 62"I x 38"w (seats 6)
 Up to 82"I (seats 8)

 72"I x 42"w (seats 8)
 Up to 112"I (seats 10)

#### **CHOOSE YOUR TOP & EDGE STYLES**

SMOOTH TOP

SHAPED EDGE (available with Smooth Top only)

FLAT/EASED EDGE

#### **CHOOSE YOUR LEG STYLE**

KASEN MILLER CRANBROOK GUILFORD PARSONS AVERY CHAMPLAIN

Embrace a vintage feel with wood doors stained to highlight their natural grain pattern, or give yours a more modern flair with open shelves and a sleek coat of black paint. Add storage for books, electronics, collectibles, and more.