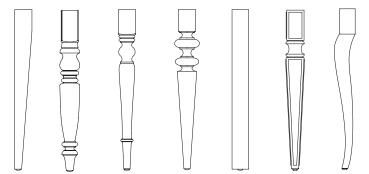

#### **CHOOSE YOUR LEG STYLE**

KASEN MILLER CRANBROOK GUILFORD PARSONS AVERY CHAMPLAIN

Embrace a vintage feel with wood doors stained to highlight their natural grain pattern, or give yours a more modern flair with open shelves and a sleek coat of black paint. Add storage for books, electronics, collectibles, and more.