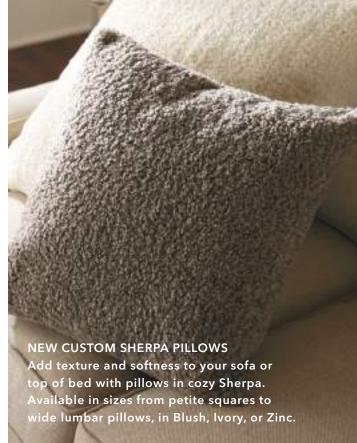

ts shell is woven from a blend of organic cotton and Tencel® lyocell, a renewable fiber crafted from sustainable wood pulp. Choose from three

comforter warmths and three pillow firmness options.

Enjoy any-season coziness with our Australian Wool Reversible Mattress Pad, made with warm and cozy 100% merino wool for cold winter nights that reverses to 100% cotton for summer, granting yearround temperature regulation. A naturally breathable, hypoallergenic, and luxurious sleep experience.





## arcata sofa

AVAILABLE FOR QUICK SHIP

HERE, A FORMAL SOFA WITH
A SLEEK WOOD BASE AND A
NEOCLASSICAL-INSPIRED OAK
TABLE ARE MADE WELCOMING BY
DESIGNER-SELECTED ACCENTS
LIKE PASTEL PILLOWS AND
ABSTRACT LANDSCAPE ARTWORK.



SAVE 20%
ON UPHOLSTERY, ARTWORK,
FLORALS, DECORATIVE
ACCENTS & PILLOWS\*









#### **CRAFTED FROM OAK, OR MAPLE OR BIRCH**

AND AVAILABLE IN DOZENS OF FINISHES

### **CHOOSE YOUR TABLE SIZE (30" HEIGHT)**

 FIXED TOP
 EXTENSION TOP:

 42" sq. (seats 4)
 Up to 62"I (seats 6)

 62"I x 38"w (seats 6)
 Up to 82"I (seats 8)

 72"I x 42"w (seats 8)
 Up to 112"I (seats 10)

#### **CHOOSE YOUR TOP & EDGE STYLES**

SMOOTH TOP







SHAPED EDGE (available with Smooth Top only)



FLAT/EASED EDGE



#### **CHOOSE YOUR LEG STYLE**

KASEN MILLER CRANBROOK GUILFORD PARSONS AVERY CHAMPLAIN





Embrace a vintage feel with wood doors stained to highlight their natural grain pattern, or give yours a more modern flair with open shelves and a sleek coat of black paint. Add storage for books, electronics, collectibles, and more.





FREESTANDING MEDIA CABINETS: 65" OR 72". CHOO