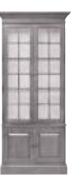

#### **CHOOSE YOUR LEG STYLE**

KASEN MILLER CRANBROOK GUILFORD PARSONS AVERY CHAMPLAIN

Embrace a vintage feel with wood doors stained to highlight their natural grain pattern, or give yours a more modern flair with open shelves and a sleek coat of black paint. Add storage for books, electronics, collectibles, and more.

FREESTANDING MEDIA CABINETS: 65" OR 72". CHOOSE WOOD OR GLASS DOORS.

LIBRARY BOOKCASES: FROM SINGLE BOOKSHELVES TO A ROW OF DISPLAY CABINETS. CHOOSE YOUR COMBINATION OF OPEN SHELVES, AND WOOD OR GLASS DOORS.

MEDIA CENTERS: CREATE YOUR CUSTOM COMBINATION OF MEDIA CABINET AND LIBRARY BOOKCASES, WITH THE SHELVING OR DOORS OF YOUR CHOOSING.

BECAUSE EVERY VILLA IS CRAFTED BY HAND, YOUR OPTIONS ARE NEARLY ENDLESS. WORK WITH ONE OF OUR INTERIOR DESIGNERS TO CUSTOMIZE YOUR SIZE AND CONFIGURATION.