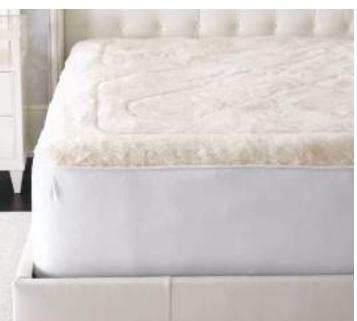

comforter warmths and three pillow firmness options.

Enjoy any-season coziness with our Australian Wool Reversible Mattress Pad, made with warm and cozy 100% merino wool for cold winter nights that reverses to 100% cotton for summer, granting yearround temperature regulation. A naturally breathable, hypoallergenic, and luxurious sleep experience.