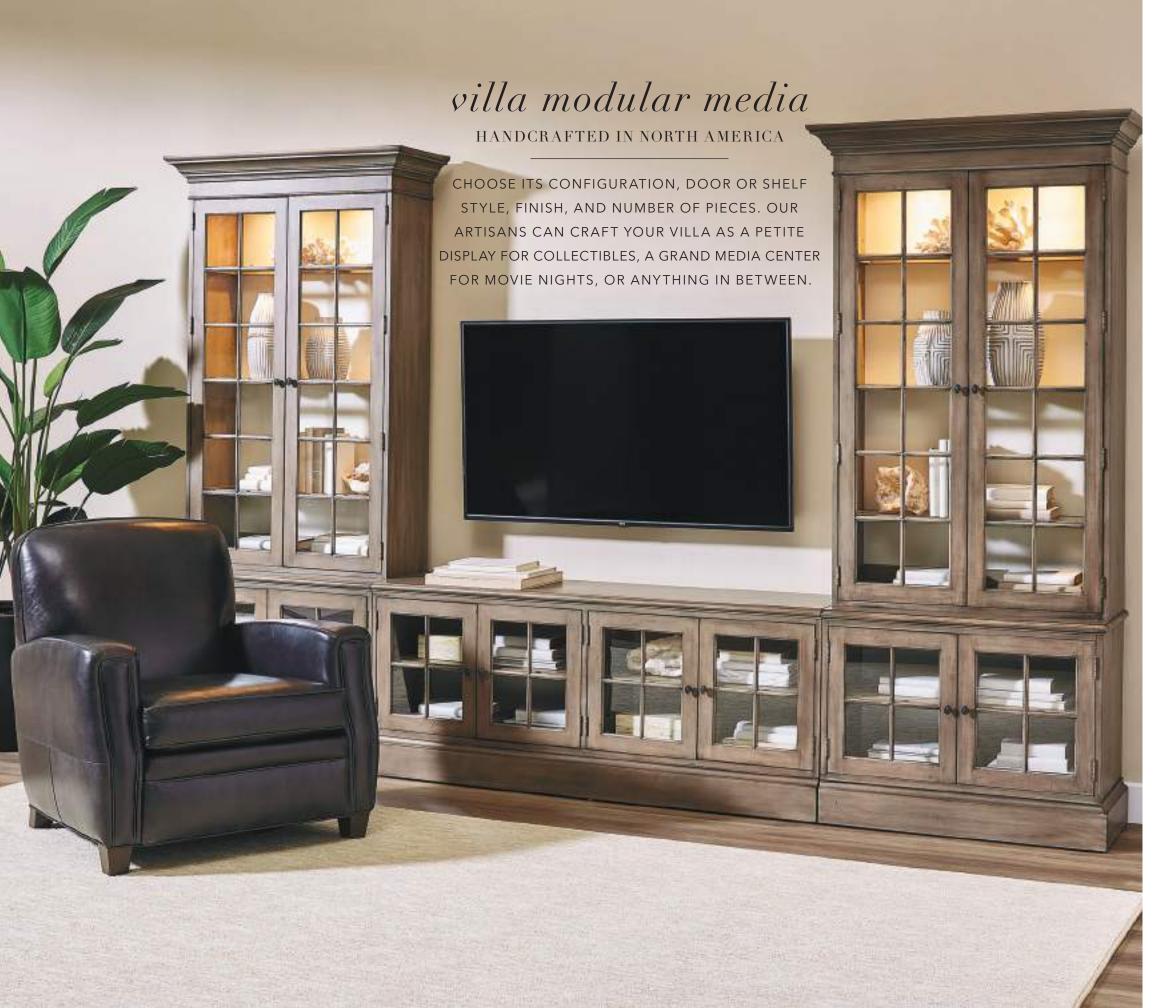

#### **CHOOSE YOUR LEG STYLE**

KASEN MILLER CRANBROOK GUILFORD PARSONS AVERY CHAMPLAIN

Embrace a vintage feel with wood doors stained to highlight their natural grain pattern, or give yours a more modern flair with open shelves and a sleek coat of black paint. Add storage for books, electronics, collectibles, and more.

FREESTANDING MEDIA CABINETS: 65" OR 72". CHOOSE WOOD OR GLASS DOORS.

LIBRARY BOOKCASES: FROM SINGLE BOOKSHELVES TO A ROW OF DISPLAY CABINETS. CHOOSE YOUR COMBINATION OF OPEN SHELVES, AND WOOD OR GLASS DOORS.

MEDIA CENTERS: CREATE YOUR CUSTOM COMBINATION OF MEDIA CABINET AND LIBRARY BOOKCASES, WITH THE SHELVING OR DOORS OF YOUR CHOOSING.

BECAUSE EVERY VILLA IS CRAFTED BY HAND, YOUR OPTIONS ARE NEARLY ENDLESS. WORK WITH ONE OF OUR INTERIOR DESIGNERS TO CUSTOMIZE YOUR SIZE AND CONFIGURATION.