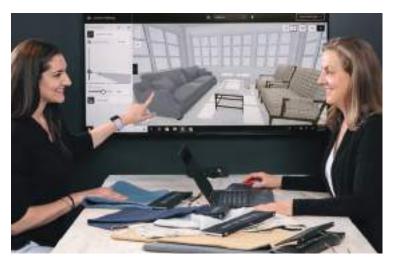

# See what it's like to collaborate with an interior designer

#### Start with an inspiration board.

Bring images that inspire you, unique design challenges—whatever you think your designer needs to know. They'll create an inspiration board of fabrics, finishes, and ideas just for you.

Together, you'll create a floor plan, personalize your furniture with custom details, and find your favorites within our lighting and accents studios.

## Bring your new design to life!

Your designer will work behind the scenes to make delivery day feel like a dream come true.