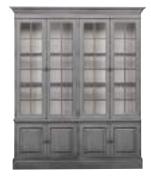

#### **CHOOSE YOUR LEG STYLE**

KASEN MILLER CRANBROOK GUILFORD PARSONS AVERY CHAMPLAIN

Embrace a vintage feel with wood doors stained to highlight their natural grain pattern, or give yours a more modern flair with open shelves and a sleek coat of black paint. Add storage for books, electronics, collectibles, and more.

FREESTANDING MEDIA CABINETS: 65" OR 72". CHOOSE WOOD OR GLASS DOORS.

LIBRARY BOOKCASES: FROM SINGLE BOOKSHELVES TO A ROW OF DISPLAY CABINETS. CHOOSE YOUR COMBINATION OF OPEN SHELVES, AND WOOD OR GLASS DOORS.

MEDIA CENTERS: CREATE YOUR CUSTOM COMBINATION OF MEDIA CABINET AND LIBRARY BOOKCASES, WITH THE SHELVING OR DOORS OF YOUR CHOOSING.

BECAUSE EVERY VILLA IS CRAFTED BY HAND, YOUR OPTIONS ARE NEARLY ENDLESS. WORK WITH ONE OF OUR INTERIOR DESIGNERS TO CUSTOMIZE YOUR SIZE AND CONFIGURATION.