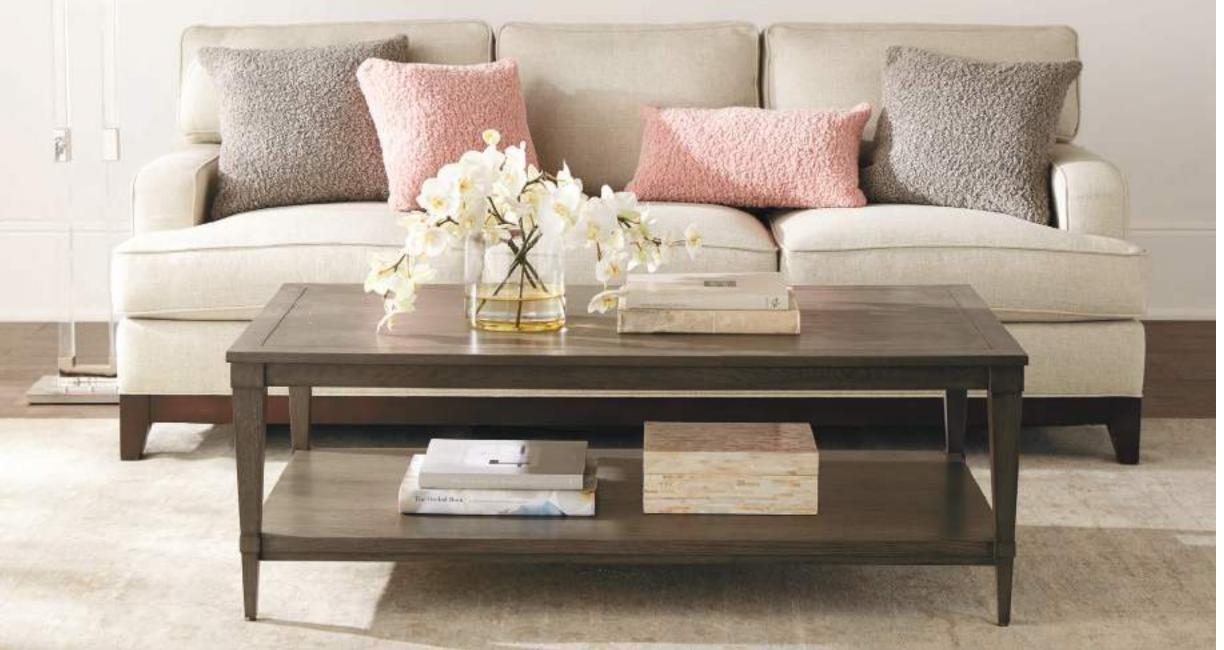

## arcata sofa

AVAILABLE FOR QUICK SHIP

HERE, A FORMAL SOFA WITH
A SLEEK WOOD BASE AND A
NEOCLASSICAL-INSPIRED OAK
TABLE ARE MADE WELCOMING BY
DESIGNER-SELECTED ACCENTS
LIKE PASTEL PILLOWS AND
ABSTRACT LANDSCAPE ARTWORK.

SAVE 20%
ON UPHOLSTERY, ARTWORK,
FLORALS, DECORATIVE
ACCENTS & PILLOWS\*