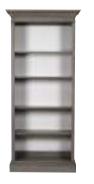

#### **CHOOSE YOUR LEG STYLE**

KASEN MILLER CRANBROOK GUILFORD PARSONS AVERY CHAMPLAIN

Embrace a vintage feel with wood doors stained to highlight their natural grain pattern, or give yours a more modern flair with open shelves and a sleek coat of black paint. Add storage for books, electronics, collectibles, and more.

FREESTANDING MEDIA CABINETS: 65" OR 72". CHOOSE WOOD OR GLASS DOORS.

LIBRARY BOOKCASES: FROM SINGLE BOOKSHELVES TO A ROW OF DISPLAY CABINETS. CHOOSE YOUR COMBINATION OF OPEN SHELVES, AND WOOD OR GLASS DOORS.

MEDIA CENTERS: CREATE YOUR CUSTOM COMBINATION OF MEDIA CABINET AND LIBRARY BOOKCASES, WITH THE SHELVING OR DOORS OF YOUR CHOOSING.

BECAUSE EVERY VILLA IS CRAFTED BY HAND, YOUR OPTIONS ARE NEARLY ENDLESS. WORK WITH ONE OF OUR INTERIOR DESIGNERS TO CUSTOMIZE YOUR SIZE AND CONFIGURATION.