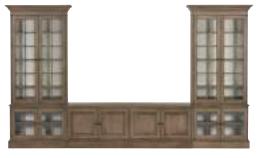

#### **CHOOSE YOUR LEG STYLE**

KASEN MILLER CRANBROOK GUILFORD PARSONS AVERY CHAMPLAIN

Embrace a vintage feel with wood doors stained to highlight their natural grain pattern, or give yours a more modern flair with open shelves and a sleek coat of black paint. Add storage for books, electronics, collectibles, and more.

FREESTANDING MEDIA CABINETS: 65" OR 72". CHOOSE WOOD OR GLASS DOORS.

LIBRARY BOOKCASES: FROM SINGLE BOOKSHELVES TO A ROW OF DISPLAY CABINETS. CHOOSE YOUR COMBINATION OF OPEN SHELVES, AND WOOD OR GLASS DOORS.

MEDIA CENTERS: CREATE YOUR CUSTOM COMBINATION OF MEDIA CABINET AND LIBRARY BOOKCASES, WITH THE SHELVING OR DOORS OF YOUR CHOOSING.

BECAUSE EVERY VILLA IS CRAFTED BY HAND, YOUR OPTIONS ARE NEARLY ENDLESS. WORK WITH ONE OF OUR INTERIOR DESIGNERS TO CUSTOMIZE YOUR SIZE AND CONFIGURATION.