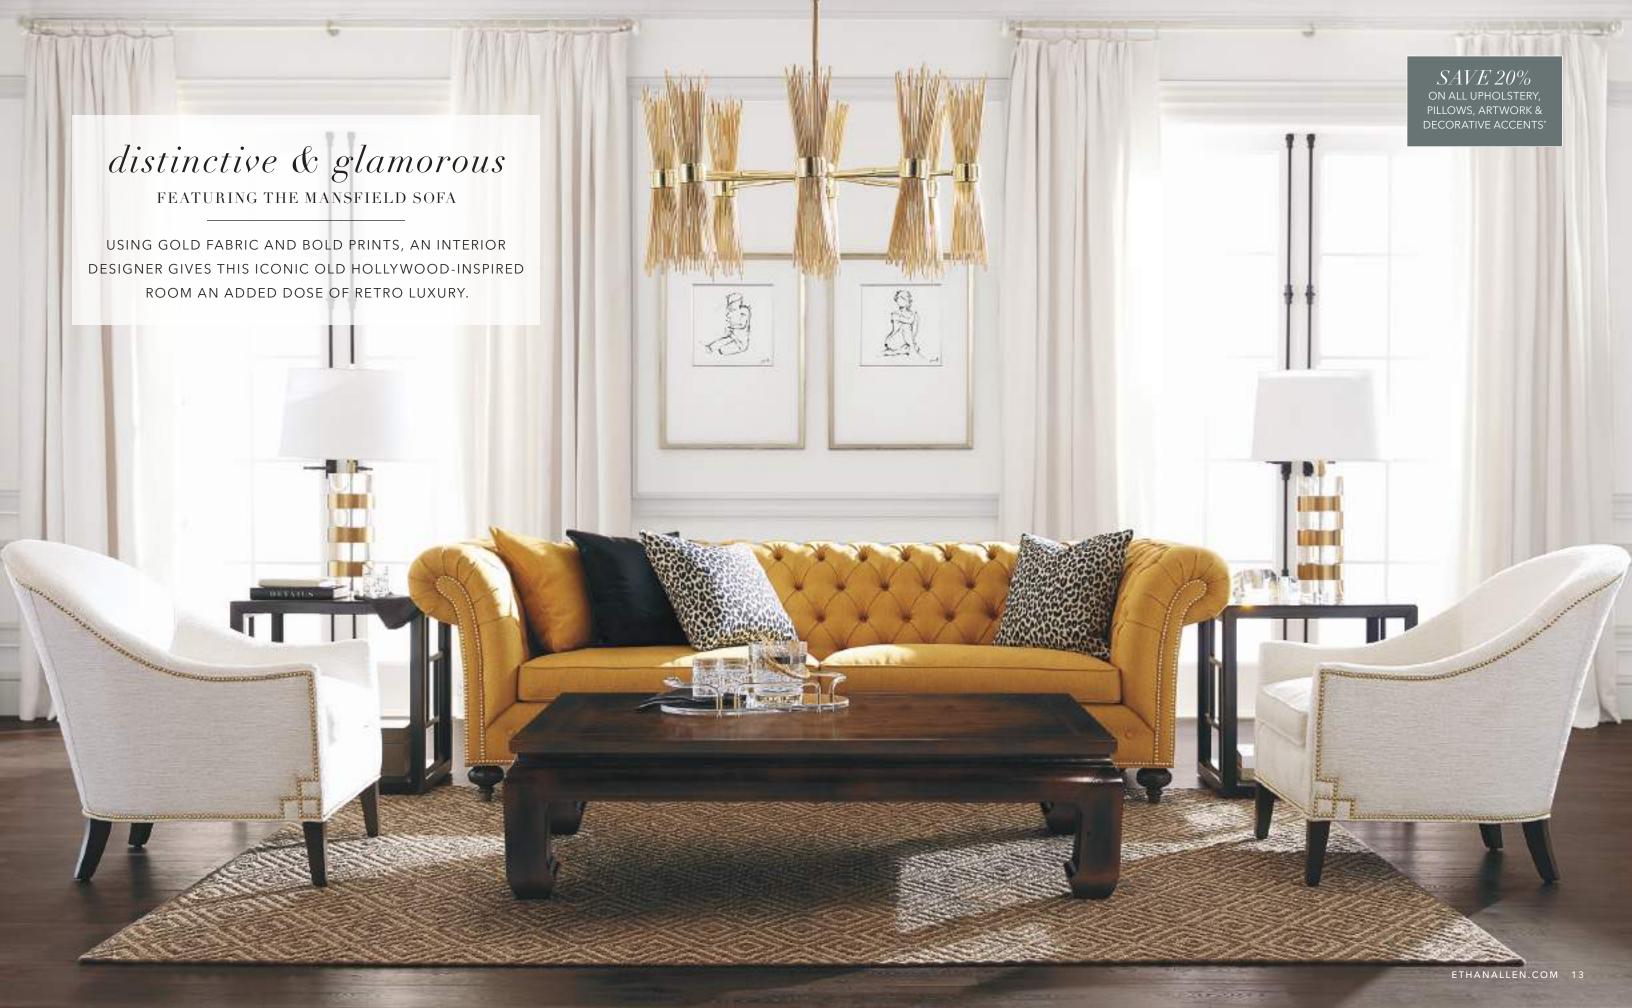

## arcata sofa

AVAILABLE FOR QUICK SHIP

HERE, A FORMAL SOFA WITH
A SLEEK WOOD BASE AND A
NEOCLASSICAL-INSPIRED OAK
TABLE ARE MADE WELCOMING BY
DESIGNER-SELECTED ACCENTS
LIKE PASTEL PILLOWS AND
ABSTRACT LANDSCAPE ARTWORK.

SAVE 20%
ON UPHOLSTERY, ARTWORK,
FLORALS, DECORATIVE
ACCENTS & PILLOWS\*