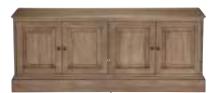

#### **CHOOSE YOUR LEG STYLE**

KASEN MILLER CRANBROOK GUILFORD PARSONS AVERY CHAMPLAIN

Embrace a vintage feel with wood doors stained to highlight their natural grain pattern, or give yours a more modern flair with open shelves and a sleek coat of black paint. Add storage for books, electronics, collectibles, and more.

FREESTANDING MEDIA CABINETS: 65" OR 72". CHOOSE WOOD OR GLASS DOORS.

LIBRARY BOOKCASES: FROM SINGLE BOOKSHELVES TO A ROW OF DISPLAY CABINETS. CHOOSE YOUR COMBINATION OF OPEN SHELVES, AND WOOD OR GLASS DOORS.

MEDIA CENTERS: CREATE YOUR CUSTOM COMBINATION OF MEDIA CABINET AND LIBRARY BOOKCASES, WITH THE SHELVING OR DOORS OF YOUR CHOOSING.

BECAUSE EVERY VILLA IS CRAFTED BY HAND, YOUR OPTIONS ARE NEARLY ENDLESS. WORK WITH ONE OF OUR INTERIOR DESIGNERS TO CUSTOMIZE YOUR SIZE AND CONFIGURATION.