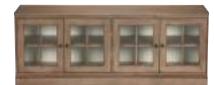

#### **CHOOSE YOUR LEG STYLE**

KASEN MILLER CRANBROOK GUILFORD PARSONS AVERY CHAMPLAIN

Embrace a vintage feel with wood doors stained to highlight their natural grain pattern, or give yours a more modern flair with open shelves and a sleek coat of black paint. Add storage for books, electronics, collectibles, and more.

FREESTANDING MEDIA CABINETS: 65" OR 72". CHOOSE WOOD OR GLASS DOORS.

LIBRARY BOOKCASES: FROM SINGLE BOOKSHELVES TO A ROW OF DISPLAY CABINETS. CHOOSE YOUR COMBINATION OF OPEN SHELVES, AND WOOD OR GLASS DOORS.

MEDIA CENTERS: CREATE YOUR CUSTOM COMBINATION OF MEDIA CABINET AND LIBRARY BOOKCASES, WITH THE SHELVING OR DOORS OF YOUR CHOOSING.

BECAUSE EVERY VILLA IS CRAFTED BY HAND, YOUR OPTIONS ARE NEARLY ENDLESS. WORK WITH ONE OF OUR INTERIOR DESIGNERS TO CUSTOMIZE YOUR SIZE AND CONFIGURATION.