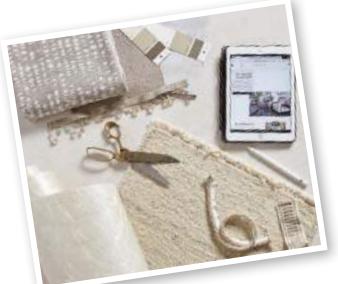

## Start with an inspiration board to capture your vision.

Bring your design dilemmas and whatever inspires you. Your designer will translate your ideas into a presentation of fabrics, finishes, and accents.

They'll help you choose from the hundreds of options in the Design Center, and find your favorites within our lighting and accents studios.