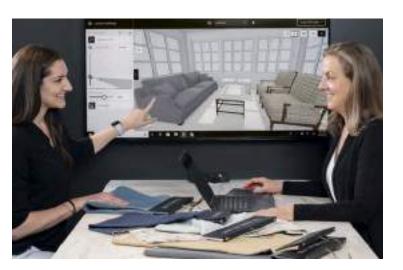

## Don't just imagine the future of your home. See it for yourself.

#### Get every detail right, from fabrics to lighting and rugs.

Will that sofa, chandelier, or table look good in your home? Does your new dining room coordinate with your existing living room? With our 3D room planner and an interior designer by your side, there's no more guesswork.

#### See how everything fits and flows from room to room.

Your designer will show you a fully furnished 3D rendering of your project and take you on a virtual tour. The HD graphics are incredibly realistic; it will feel like you've time-traveled to the future of your home.