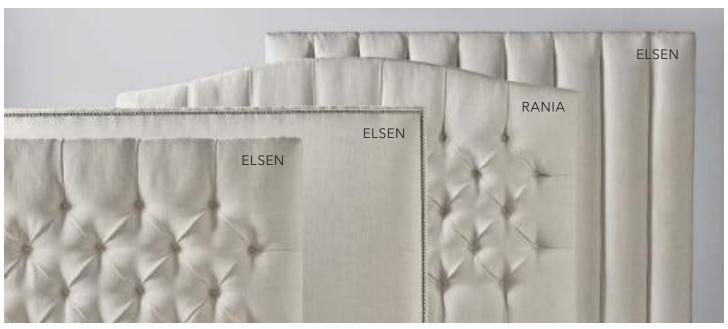

### custom headboards

#### HAND-TAILORED IN OUR NORTH AMERICAN WORKSHOPS

TWO SILHOUETTES; INFINITE WAYS TO MAKE THEM YOUR OWN. CHOOSE A DRAMATIC DAMASK FABRIC LIKE THE ONE YOU SEE HERE, OR KEEP IT NEUTRAL AND LET THE TUFTING DO THE TALKING.

5 SIZES: TWIN (54"H ONLY), FULL, QUEEN, KING, OR CALIFORNIA KING 4 BASE OPTIONS: HEADBOARD ONLY (54"H AND 62"H ONLY), METAL BASE, UPHOLSTERED RAILS, OR STORAGE BASE (QUEEN, KING, AND CALIFORNIA KING ONLY)