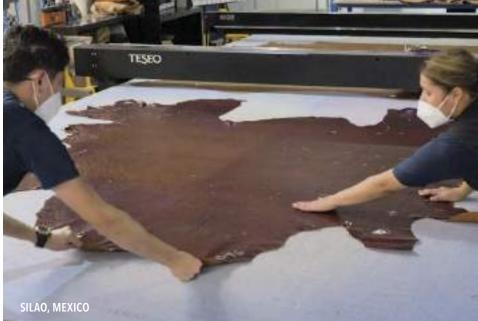

Sewing. Shaping custom cushions. Applying trims and finishes. A host of artisan hands come together to realize the vision that you and your designer create together.

Every piece of our upholstery, from leather sectional to fabric headboard, is tailored in our North American workshops, just the way you want it.

Cutting, carving, steam-bending, sanding, joining, applying finishes and veneers with precision and care—these are just some of the techniques our craftspeople use to bring your custom furniture to life.