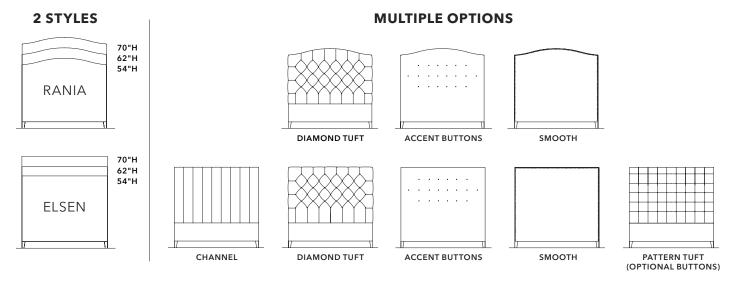

### custom headboards

#### HAND-TAILORED IN OUR NORTH AMERICAN WORKSHOPS

TWO SILHOUETTES; INFINITE WAYS TO MAKE THEM YOUR OWN. CHOOSE A DRAMATIC DAMASK FABRIC LIKE THE ONE YOU SEE HERE, OR KEEP IT NEUTRAL AND LET THE TUFTING DO THE TALKING.

5 SIZES: TWIN (54"H ONLY), FULL, QUEEN, KING, OR CALIFORNIA KING 4 BASE OPTIONS: HEADBOARD ONLY (54"H AND 62"H ONLY), METAL BASE, UPHOLSTERED RAILS, OR STORAGE BASE (QUEEN, KING, AND CALIFORNIA KING ONLY)