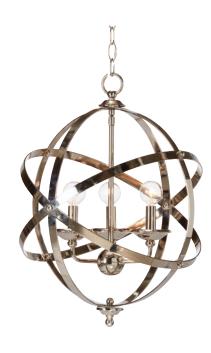

DOOR STYLES

BEADBOARD

MOLDED FRAME

MOLDED FRAME WITH GLASS

NAVESINK NICKEL PENDANT 093104

KATNI TABLE LAMP 096037