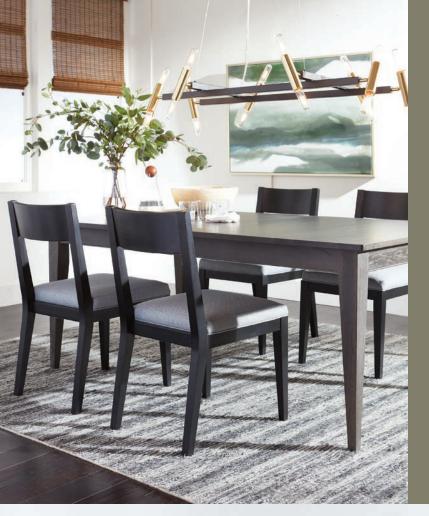

### **CUSTOM TABLES**

TURN THEM MODERN, SPIN THEM COUNTRY, FINISH THEM FORMAL— THE CHOICE IS YOURS.

TOP SURFACES

### **TOP SIZES (30" HEIGHT)**

WITH FIXED TOP: WITH EXTENSION: Up to 62"I (seats 6) 42" sq. (seats 4)

Up to 82"I (seats 8) 62"l x 38"w (seats 6)

72"I x 42"w (seats 8) Up to 112"I (seats 10)

### FLAT/EASED EDGE

SHAPED EDGE (available with Smooth Top only)

**EDGE OPTIONS** 

TOP SURFACES

LEG OPTIONS

DRAWER DESIGNS

HARDWARE COLORS

SIZES: 37" AND 70"