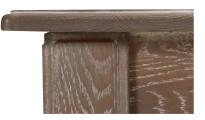

### FLAT/EASED EDGE

SHAPED EDGE (available with Smooth Top only)

**EDGE OPTIONS** 

TOP SURFACES

LEG OPTIONS

DRAWER DESIGNS

HARDWARE COLORS

SIZES: 37" AND 70"