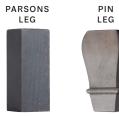

### FLAT/EASED EDGE

SHAPED EDGE (available with Smooth Top only)

**EDGE OPTIONS** 

TOP SURFACES

LEG OPTIONS

DRAWER DESIGNS

HARDWARE COLORS

SIZES: 37" AND 70"