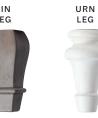

### FLAT/EASED EDGE

SHAPED EDGE (available with Smooth Top only)

**EDGE OPTIONS** 

TOP SURFACES

LEG OPTIONS

DRAWER DESIGNS

HARDWARE COLORS

SIZES: 37" AND 70"