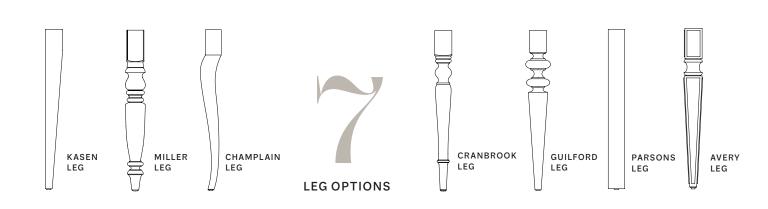

### **CUSTOM TABLES**

TURN THEM MODERN, SPIN THEM COUNTRY, FINISH THEM FORMAL— THE CHOICE IS YOURS.

TOP SURFACES

### FLAT/EASED EDGE

SHAPED EDGE (available with Smooth Top only)

**EDGE OPTIONS** 

TOP SURFACES

LEG OPTIONS

DRAWER DESIGNS

HARDWARE COLORS

SIZES: 37" AND 70"