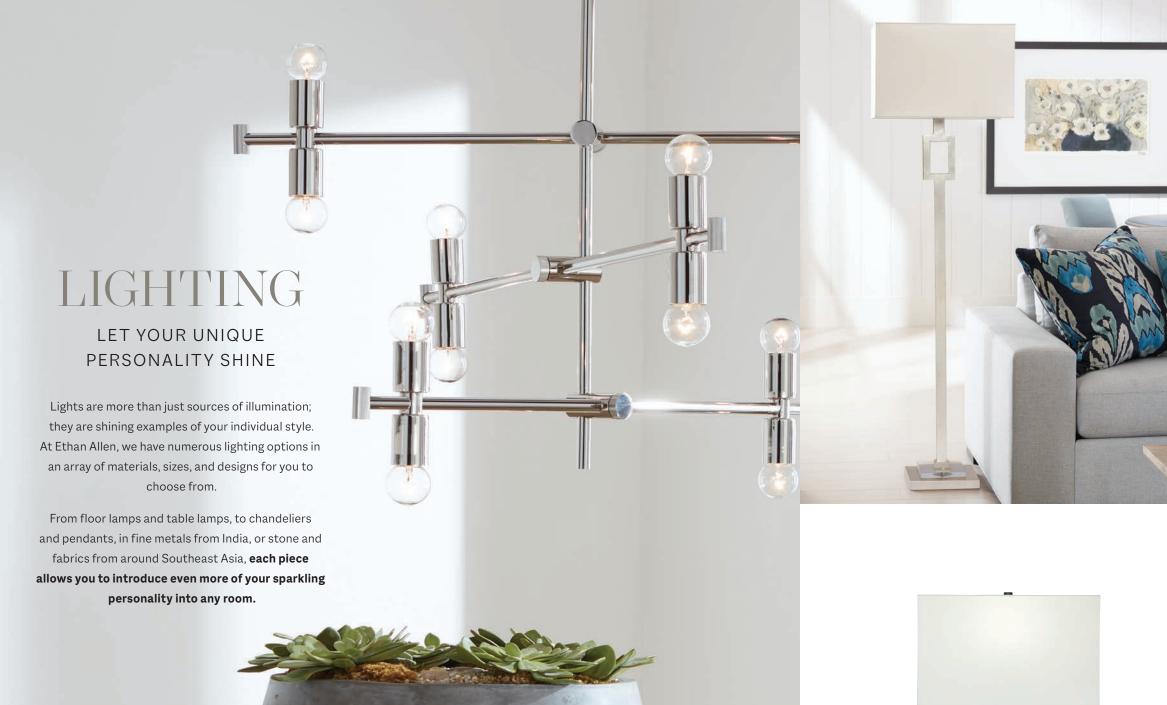

DOOR STYLES

BEADBOARD

MOLDED FRAME

MOLDED FRAME WITH GLASS

NAVESINK NICKEL PENDANT 093104

KATNI TABLE LAMP 096037