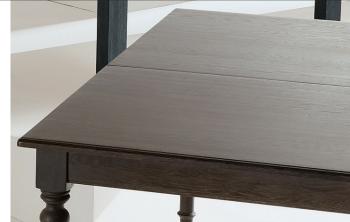

### **CUSTOM TABLES**

TURN THEM MODERN, SPIN THEM COUNTRY, FINISH THEM FORMAL— THE CHOICE IS YOURS.

TOP SURFACES

### **TOP SIZES (30" HEIGHT)**

WITH FIXED TOP: WITH EXTENSION: Up to 62"I (seats 6) 42" sq. (seats 4)

Up to 82"I (seats 8) 62"l x 38"w (seats 6)

72"I x 42"w (seats 8) Up to 112"I (seats 10)

### FLAT/EASED EDGE

SHAPED EDGE (available with Smooth Top only)

**EDGE OPTIONS** 

TOP SURFACES

LEG OPTIONS

DRAWER DESIGNS

HARDWARE COLORS

SIZES: 37" AND 70"