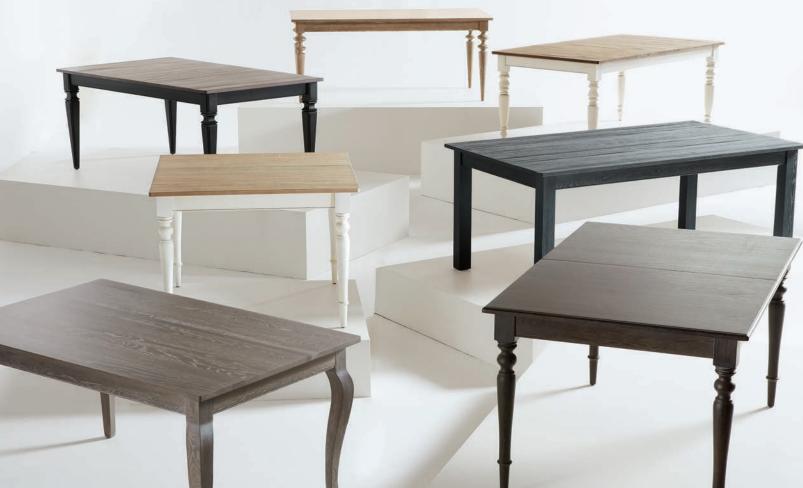

### **CUSTOM TABLES**

TURN THEM MODERN, SPIN THEM COUNTRY, FINISH THEM FORMAL— THE CHOICE IS YOURS.

TOP SURFACES

### **TOP SIZES (30" HEIGHT)**

WITH FIXED TOP: WITH EXTENSION: Up to 62"I (seats 6) 42" sq. (seats 4)

Up to 82"I (seats 8) 62"l x 38"w (seats 6)

72"I x 42"w (seats 8) Up to 112"I (seats 10)

### FLAT/EASED EDGE

SHAPED EDGE (available with Smooth Top only)

**EDGE OPTIONS** 

TOP SURFACES

LEG OPTIONS

DRAWER DESIGNS

HARDWARE COLORS

SIZES: 37" AND 70"