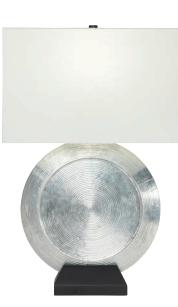

DOOR STYLES

BEADBOARD

MOLDED FRAME

MOLDED FRAME WITH GLASS

NAVESINK NICKEL PENDANT 093104

KATNI TABLE LAMP 096037