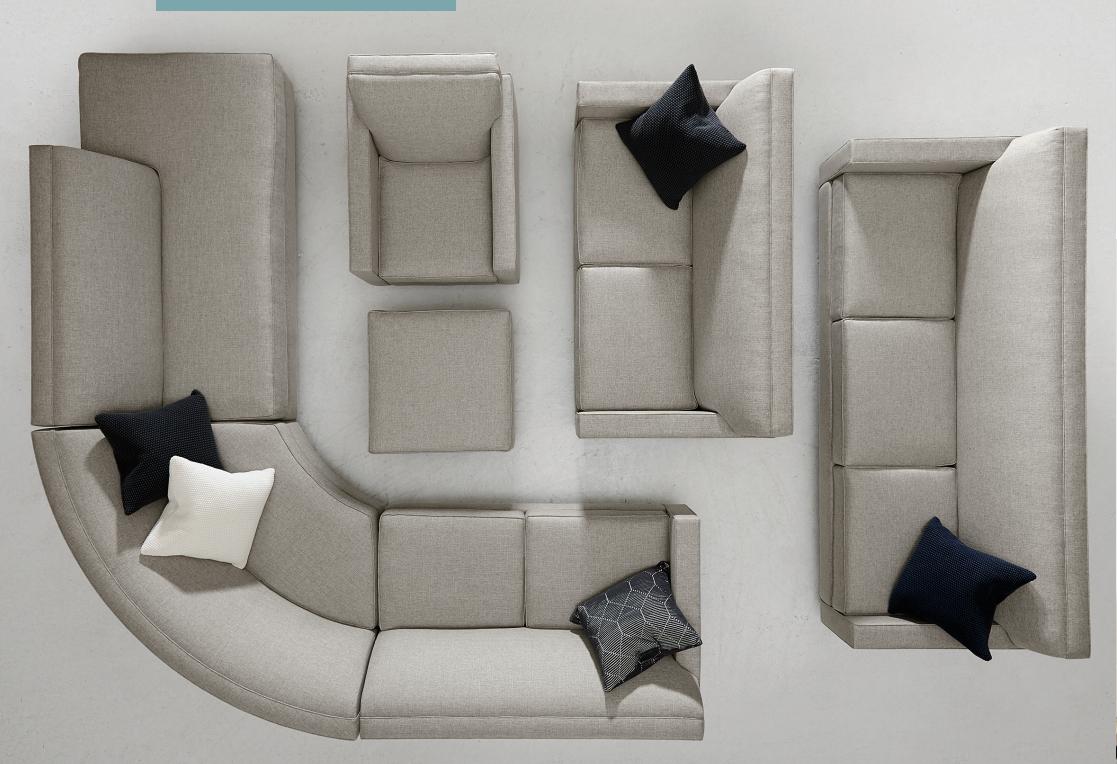

1000+ CUSTOM FABRICS
60+ CUSTOM LEATHERS
25 CUSTOM FINISHES.
ENDLESS POSSIBILITIES

NEED A UNIQUE CONFIGURATION?

A DESIGNER CAN HELP.

SIMPLY VISIT YOUR LOCAL

DESIGN CENTER!

### **MEET MARCUS**

MIDCENTURY MODERN, SCALED FOR TODAY. OUR MARCUS
COLLECTION HAS THE CRISP, CLEAN LINES OF A PERIOD PIECE,
BUT NOT AN OUNCE OF PRETENTIOUSNESS.

CHOOSE FROM A SOFA IN FOUR SIZES, A SECTIONAL IN A RANGE OF CONFIGURATIONS, OR A CHAIR. ALL ARE AVAILABLE WITH EITHER SMOOTH BACKS OR ACCENT BUTTONS; YOU CAN ALSO ADD AN OTTOMAN AS AN EXTRA SEATING OPTION.

ALL HAVE TAPERED CONE LEGS AVAILABLE IN AN ARRAY
OF FINISHES AND ARE CUSTOMIZABLE IN HUNDREDS
OF FABRICS OR MULTIPLE LEATHERS OF YOUR CHOICE.

RORY, RILEY & REMSON: RAVISHING RETRO REFRESH

CARRAH, CORWYN, KEYNEN, KENDRICK & KARLEIGH: COOL CONTEMPORARY COMFORT

DIONDRE, DYANNA & DEVERELLE: DIVINE DESIGN DETAILS

FRANCA, FIORELLO & FRANCA'S TWIN: FABULOUS FORMAL FLAIR

A 33-PIECE MIDCENTURY-INSPIRED ENSEMBLE WHERE EVERY PIECE PLAYS WELL TOGETHER. CUSTOMIZABLE IN 52 MIX-AND-MATCH FABRICS AND FOUR LEG STYLES. DELIVERED FAST—WITH "YOU" WRITTEN ALL OVER IT.