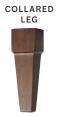

### FLAT/EASED EDGE

SHAPED EDGE (available with Smooth Top only)

**EDGE OPTIONS** 

TOP SURFACES

LEG OPTIONS

DRAWER DESIGNS

HARDWARE COLORS

SIZES: 37" AND 70"