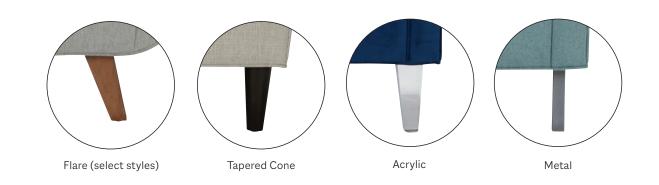

ALL HAVE TAPERED CONE LEGS AVAILABLE IN AN ARRAY
OF FINISHES AND ARE CUSTOMIZABLE IN HUNDREDS
OF FABRICS OR MULTIPLE LEATHERS OF YOUR CHOICE.

RORY, RILEY & REMSON: RAVISHING RETRO REFRESH

CARRAH, CORWYN, KEYNEN, KENDRICK & KARLEIGH: COOL CONTEMPORARY COMFORT