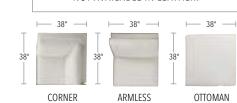

Imagine a new sectional with room for family returning home. You choose the configuration that creates space for your loved ones, select the fabric or leather that matches your lifestyle, and add details that highlight your unique sense of style.

CUT VELVET STRIPE PILLOW

JACOBEAN EMBROIDERED PILLOW

CUT VELVET PILLOW

FAUX FUR MINK PILLOW

BIRD TOILE PILLOW

EACH PIECE COMES WITH CONNECTORS. SEAT AND OTTOMAN HEIGHT IS 19". NOT AVAILABLE IN LEATHER.