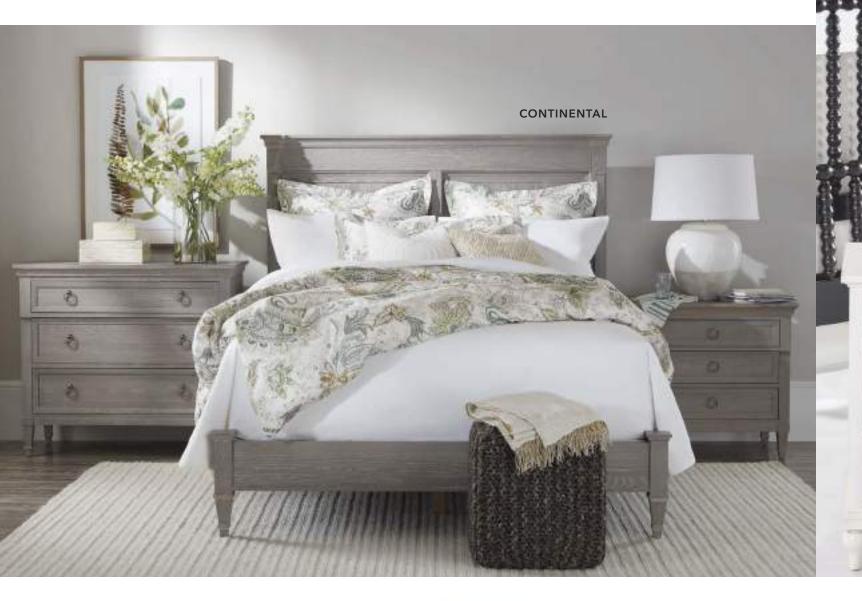

## custom bedroom furniture

HANDCRAFTED JUST THE WAY YOU WANT IT

CHOOSE YOUR BED, THEN ADD DRESSERS, CHESTS, AND NIGHT TABLES
IN THE STYLE AND FINISH THAT SPEAK TO YOU. EXPLORE THE MANY
FINISH OPTIONS AVAILABLE TO YOU IN ANY DESIGN CENTER.

#### **BEGIN WITH YOUR BED**

BURKE | CONTINENTAL

(Looking for more options? Many Ethan Allen beds complement the custom bedroom storage shown here.)

#### CHOOSE YOUR STYLE

CANTON

Parsons inspiration meets Shaker style

CONTINENTAL

Classic woodworking with Gustavian flair

**JASON** 

Fluted pilasters and collar-trimmed legs

LOUIS