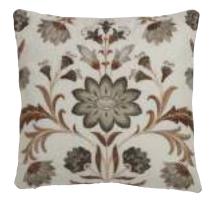

## pillows and throws

MADE WITH THE FINEST MATERIALS

MIX AND MATCH COLORS, PATTERNS, AND TEXTURES, LIKE COTTON, WOOL, FAUX FUR, AND MORE, TO CREATE A COZY DISPLAY. YOUR DESIGNER CAN HELP YOU ARRANGE A PILLOWSCAPE FOR EVERY SEASON.

CUT VELVET STRIPE PILLOW

JACOBEAN EMBROIDERED PILLOW

CUT VELVET PILLOW

FAUX FUR MINK PILLOW

BIRD TOILE PILLOW

EACH PIECE COMES WITH CONNECTORS. SEAT AND OTTOMAN HEIGHT IS 19". NOT AVAILABLE IN LEATHER.