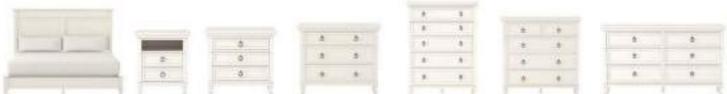

## custom bedroom furniture

HANDCRAFTED JUST THE WAY YOU WANT IT

CHOOSE YOUR BED, THEN ADD DRESSERS, CHESTS, AND NIGHT TABLES
IN THE STYLE AND FINISH THAT SPEAK TO YOU. EXPLORE THE MANY
FINISH OPTIONS AVAILABLE TO YOU IN ANY DESIGN CENTER.

#### **SELECT YOUR STORAGE**

DOUBLE DRESSER

TALL DRESSER

TALL CHEST

THREE-DRAWER CHEST

THREE-DRAWER NIGHT TABLE

OPEN NIGHT TABLE