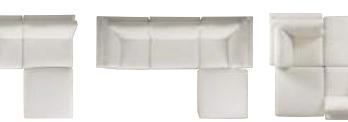

Imagine a new sectional with room for family returning home. You choose the configuration that creates space for your loved ones, select the fabric or leather that matches your lifestyle, and add details that highlight your unique sense of style.

CUT VELVET STRIPE PILLOW

JACOBEAN EMBROIDERED PILLOW

CUT VELVET PILLOW

FAUX FUR MINK PILLOW

BIRD TOILE PILLOW

EACH PIECE COMES WITH CONNECTORS. SEAT AND OTTOMAN HEIGHT IS 19". NOT AVAILABLE IN LEATHER.