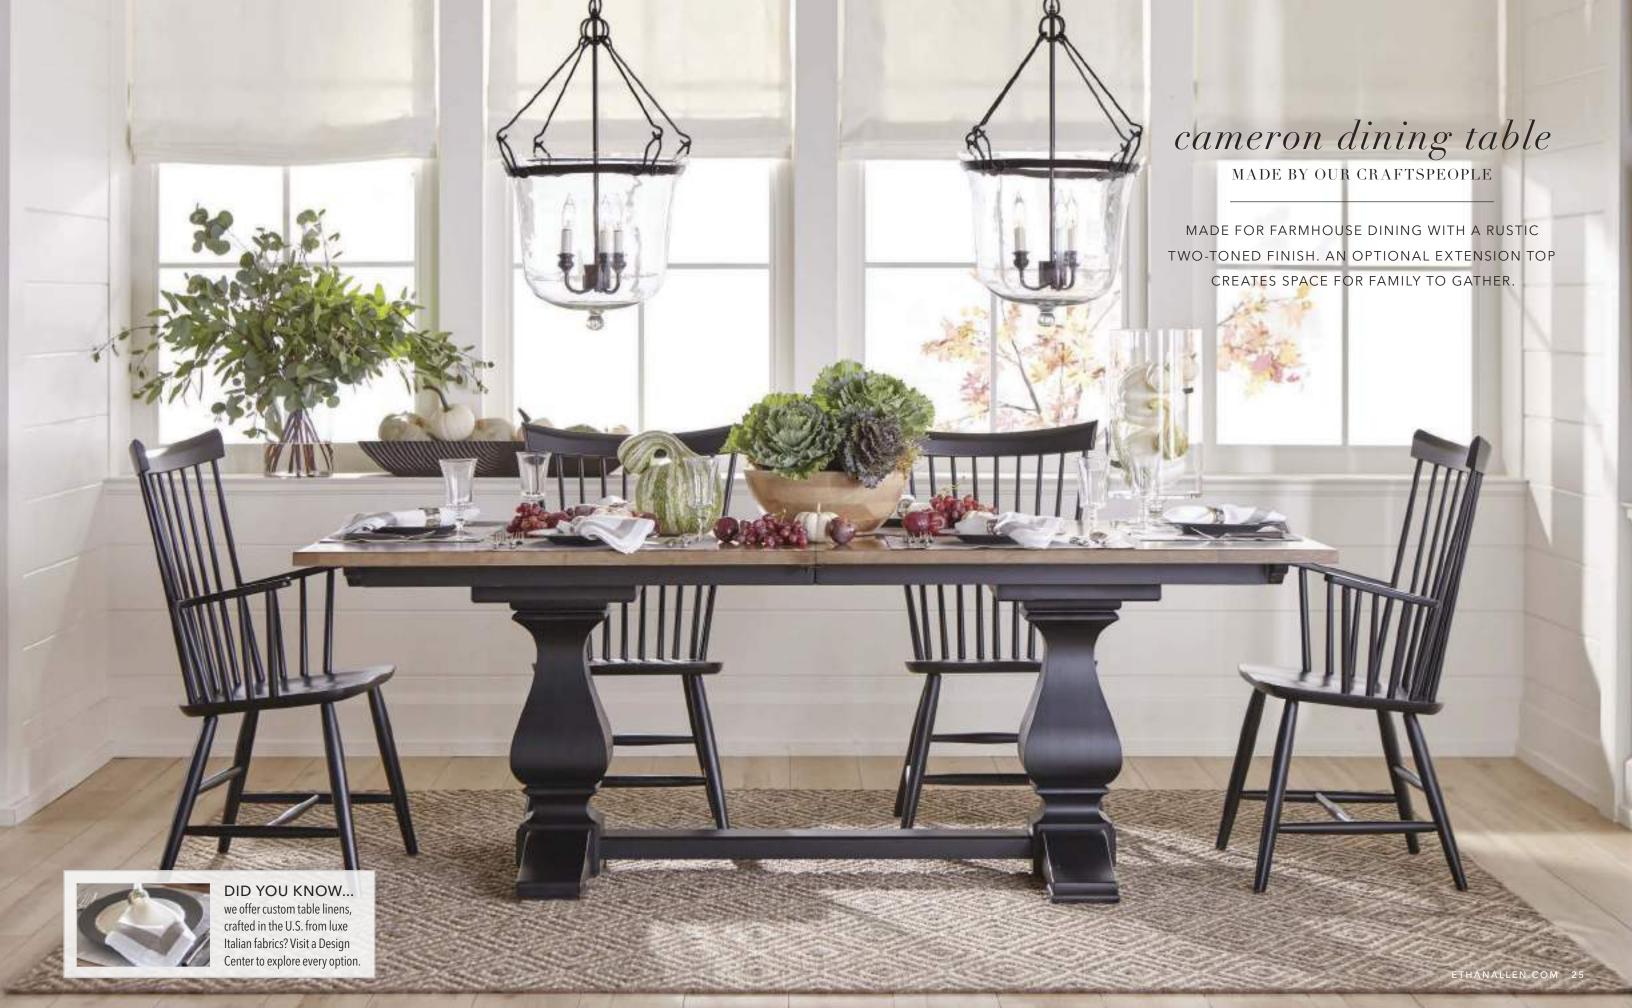

#### **CRAFTED FROM OAK, OR MAPLE OR BIRCH**

AND AVAILABLE IN DOZENS OF FINISHES

#### CHOOSE YOUR TABLE SIZE (30" HEIGHT)

| FIXED TOP             | EXTENSION TOP:       |
|-----------------------|----------------------|
| 42" sq. (seats 4)     | Up to 62"l (seats 6) |
| 62"l x 38"w (seats 6) | Up to 82"l (seats 8) |
| 72"l x 42"w (seats 8) | Up to 112" (seats 10 |

#### **CHOOSE YOUR TOP & EDGE STYLES**

SMOOTH TOP

TEXTURED TOP

SHAPED EDGE (available with Smooth Top only)

FLAT/EASED EDGE

#### **CHOOSE YOUR LEG STYLE**

KASEN MILLER CRANBROOK GUILFORD PARSONS AVERY CHAMPLAIN