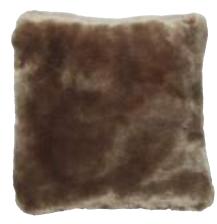

## pillows and throws

MADE WITH THE FINEST MATERIALS

MIX AND MATCH COLORS, PATTERNS, AND TEXTURES, LIKE COTTON, WOOL, FAUX FUR, AND MORE, TO CREATE A COZY DISPLAY. YOUR DESIGNER CAN HELP YOU ARRANGE A PILLOWSCAPE FOR EVERY SEASON.

CUT VELVET STRIPE PILLOW

JACOBEAN EMBROIDERED PILLOW

CUT VELVET PILLOW

FAUX FUR MINK PILLOW

BIRD TOILE PILLOW

EACH PIECE COMES WITH CONNECTORS. SEAT AND OTTOMAN HEIGHT IS 19". NOT AVAILABLE IN LEATHER.