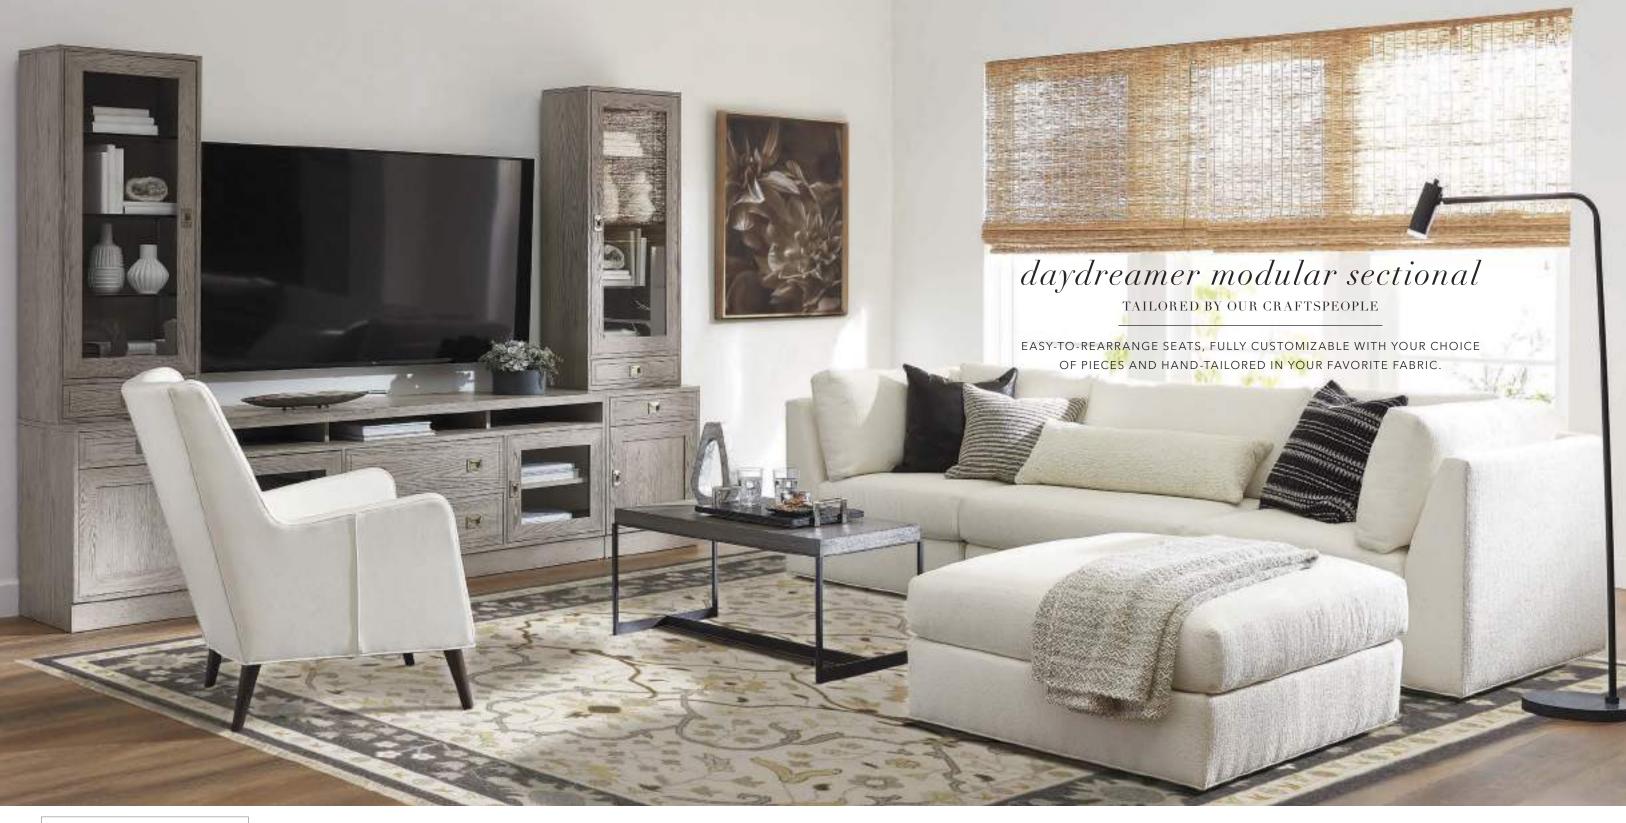

Imagine a new sectional with room for family returning home. You choose the configuration that creates space for your loved ones, select the fabric or leather that matches your lifestyle, and add details that highlight your unique sense of style.

Then, master craftspeople in our upholstery workshops make every stitch and sew every detail by hand, exactly the way you want it. From hand-tailored fabric or leather to hand-placed details, your upholstery is yours, and yours alone.

CUT VELVET STRIPE PILLOW

JACOBEAN EMBROIDERED PILLOW

CUT VELVET PILLOW

FAUX FUR MINK PILLOW

BIRD TOILE PILLOW

EACH PIECE COMES WITH CONNECTORS. SEAT AND OTTOMAN HEIGHT IS 19". NOT AVAILABLE IN LEATHER.