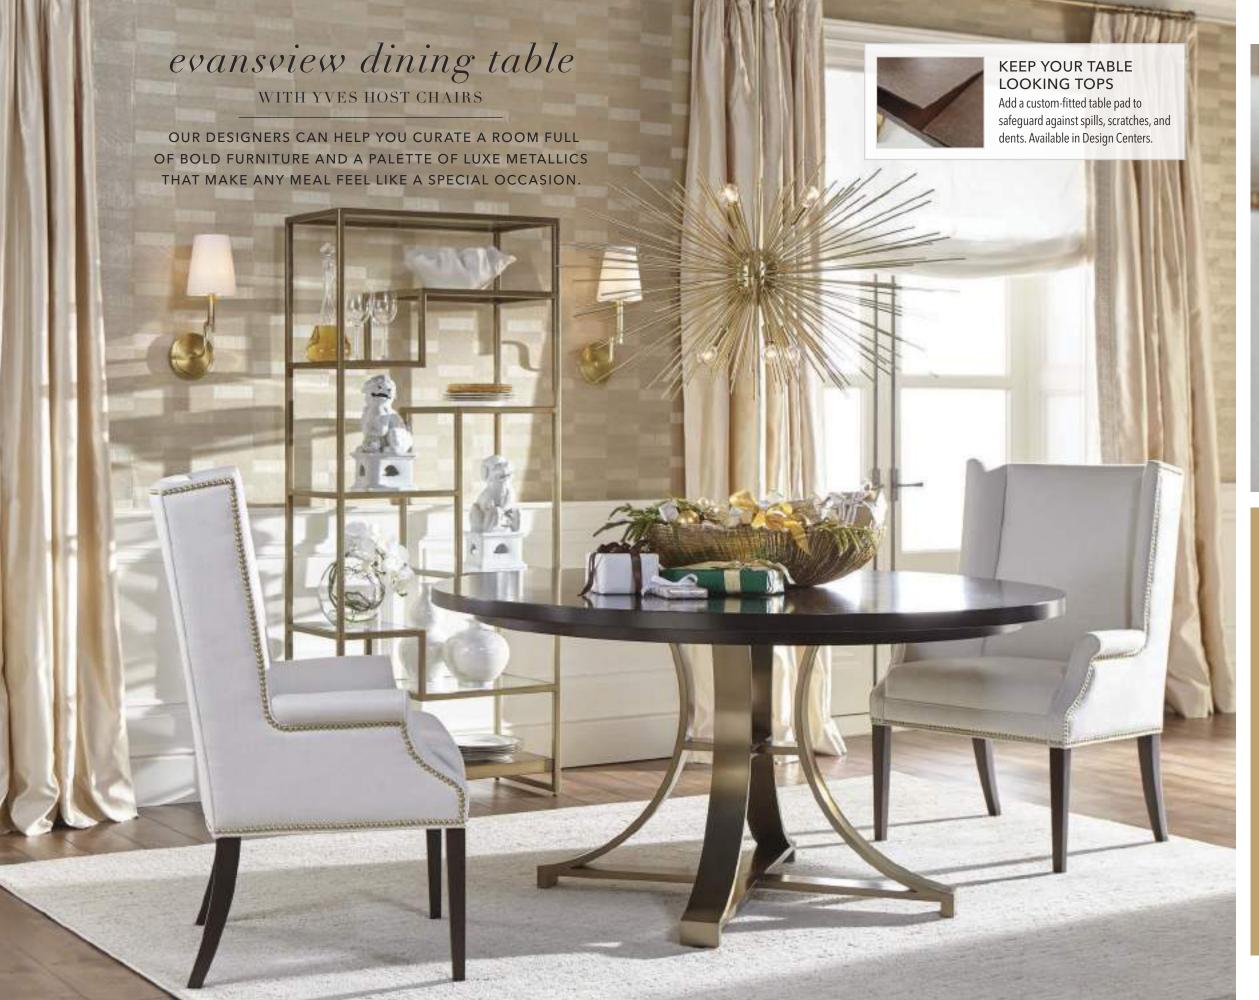

#### **CRAFTED FROM OAK, OR MAPLE OR BIRCH**

AND AVAILABLE IN DOZENS OF FINISHES

#### CHOOSE YOUR TABLE SIZE (30" HEIGHT)

| FIXED TOP             | EXTENSION TOP:       |
|-----------------------|----------------------|
| 42" sq. (seats 4)     | Up to 62"l (seats 6) |
| 62"l x 38"w (seats 6) | Up to 82"l (seats 8) |
| 72"l x 42"w (seats 8) | Up to 112" (seats 10 |

#### **CHOOSE YOUR TOP & EDGE STYLES**

SMOOTH TOP

TEXTURED TOP

SHAPED EDGE (available with Smooth Top only)

FLAT/EASED EDGE

#### **CHOOSE YOUR LEG STYLE**

KASEN MILLER CRANBROOK GUILFORD PARSONS AVERY CHAMPLAIN