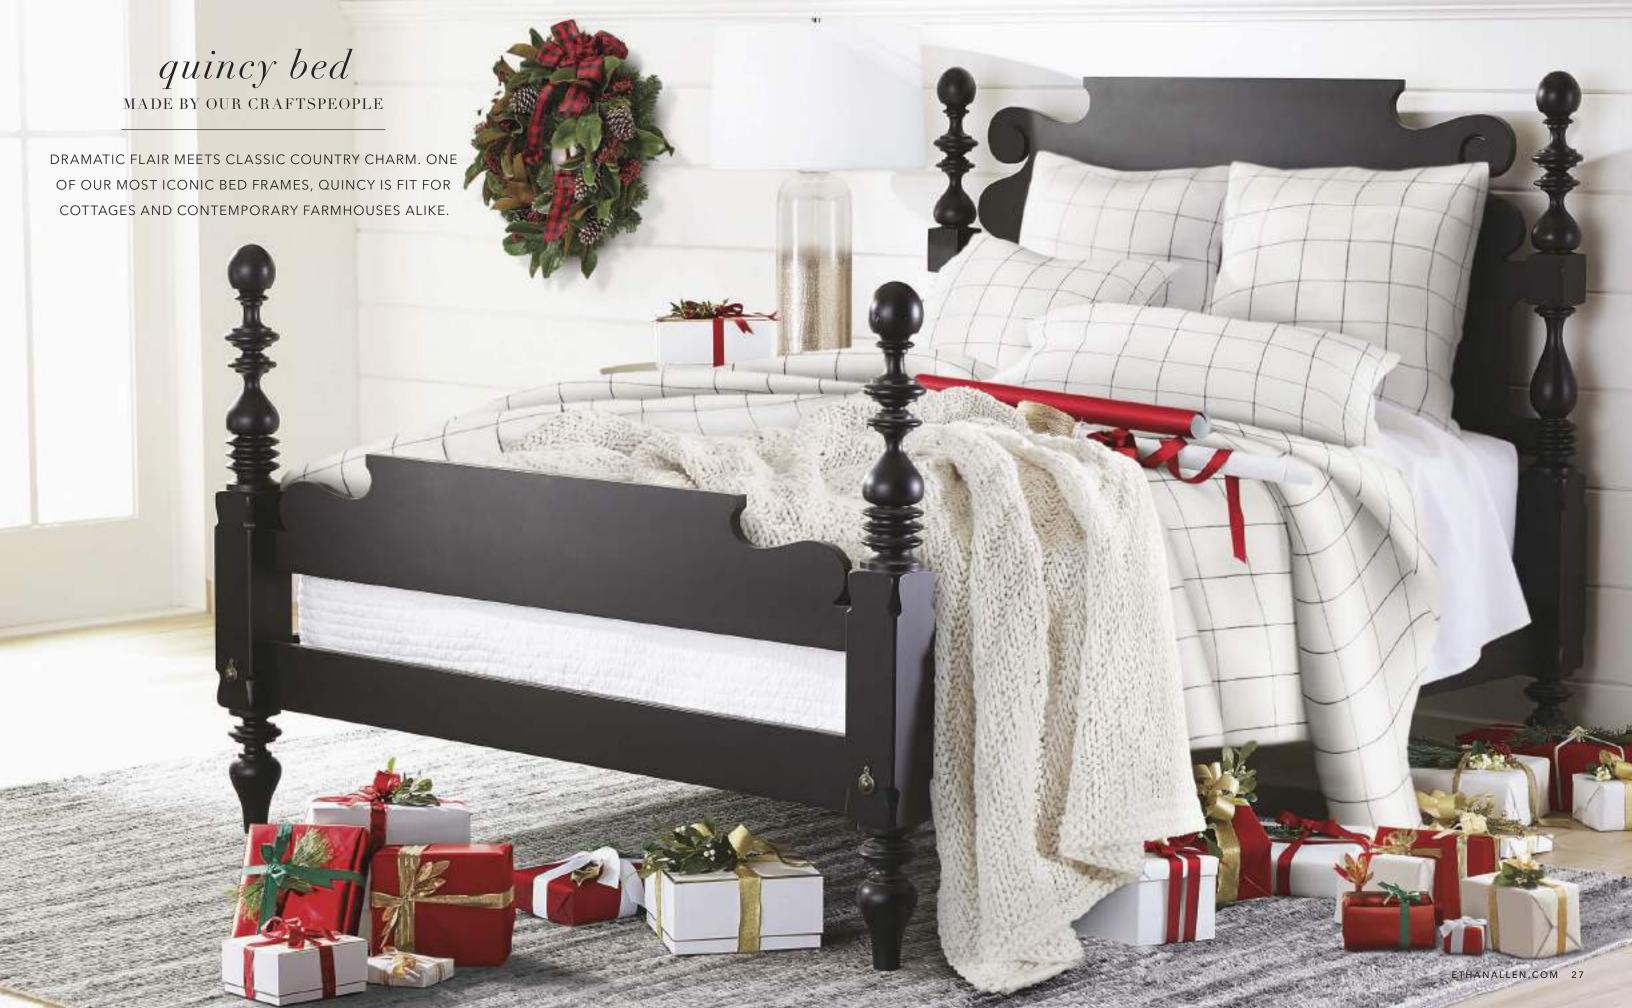

Imagine a bed made for getting cozy when it's cold outside. We'll add one-of-a-kind design elements—a carved or steam-bent headboard, hand-placed veneers, lathe-turned posts-and apply your chosen finish by hand, one layer at a time, until it's just right.