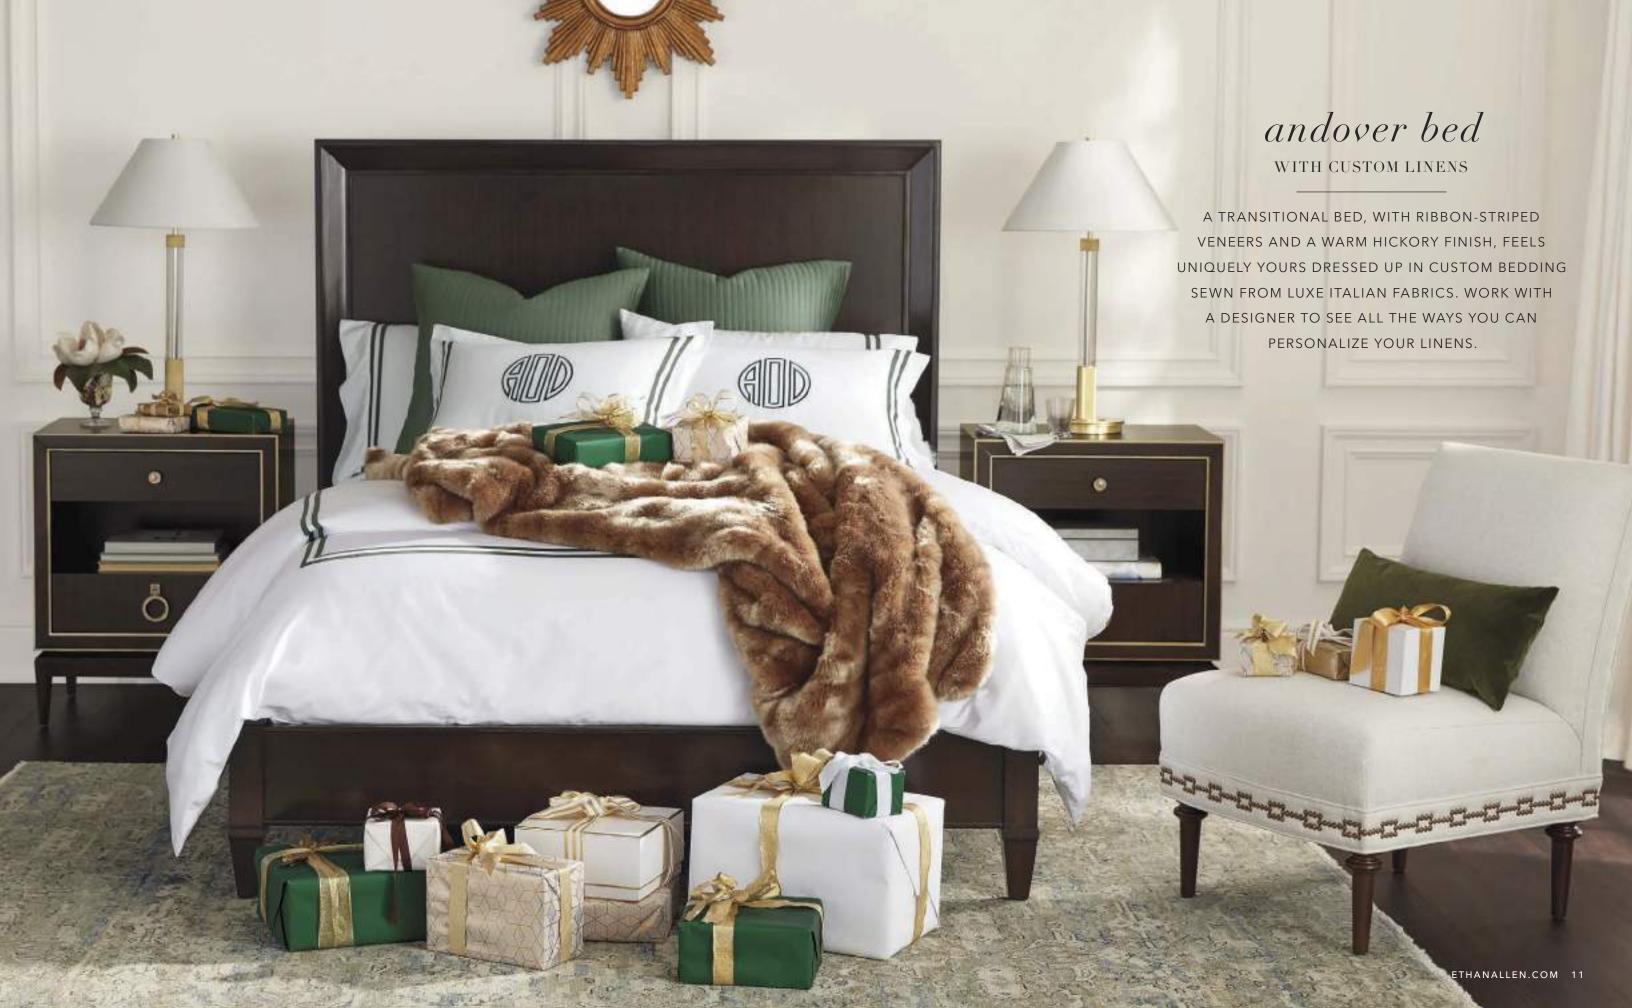

Imagine a bed made for getting cozy when it's cold outside. We'll add one-of-a-kind design elements—a carved or steam-bent headboard, hand-placed veneers, lathe-turned posts-and apply your chosen finish by hand, one layer at a time, until it's just right.