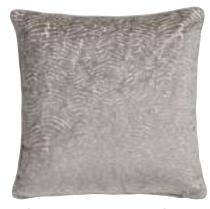

## pillows and throws

MADE WITH THE FINEST MATERIALS

MIX AND MATCH COLORS, PATTERNS, AND TEXTURES, LIKE COTTON, WOOL, FAUX FUR, AND MORE, TO CREATE A COZY DISPLAY. YOUR DESIGNER CAN HELP YOU ARRANGE A PILLOWSCAPE FOR EVERY SEASON.

CUT VELVET STRIPE PILLOW

JACOBEAN EMBROIDERED PILLOW

CUT VELVET PILLOW

FAUX FUR MINK PILLOW

BIRD TOILE PILLOW

EACH PIECE COMES WITH CONNECTORS. SEAT AND OTTOMAN HEIGHT IS 19". NOT AVAILABLE IN LEATHER.