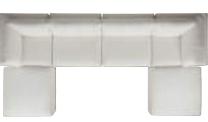

CUT VELVET STRIPE PILLOW

JACOBEAN EMBROIDERED PILLOW

CUT VELVET PILLOW

FAUX FUR MINK PILLOW

BIRD TOILE PILLOW

EACH PIECE COMES WITH CONNECTORS. SEAT AND OTTOMAN HEIGHT IS 19". NOT AVAILABLE IN LEATHER.