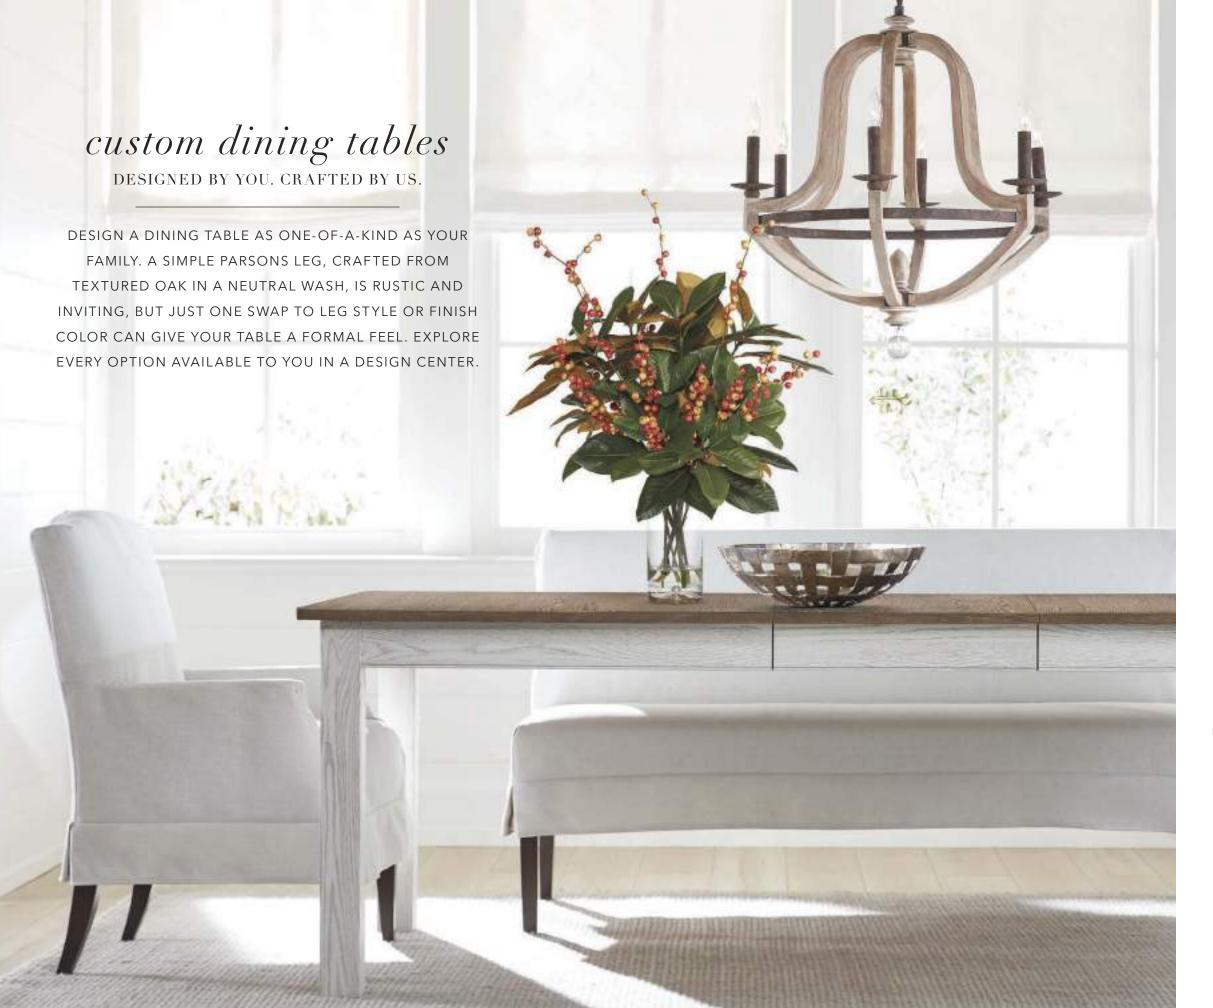

#### **CRAFTED FROM OAK, OR MAPLE OR BIRCH**

AND AVAILABLE IN DOZENS OF FINISHES

#### CHOOSE YOUR TABLE SIZE (30" HEIGHT)

| FIXED TOP             | EXTENSION TOP:       |
|-----------------------|----------------------|
| 42" sq. (seats 4)     | Up to 62"l (seats 6) |
| 62"l x 38"w (seats 6) | Up to 82"l (seats 8) |
| 72"l x 42"w (seats 8) | Up to 112" (seats 10 |

#### **CHOOSE YOUR TOP & EDGE STYLES**

SMOOTH TOP

TEXTURED TOP

SHAPED EDGE (available with Smooth Top only)

FLAT/EASED EDGE

#### **CHOOSE YOUR LEG STYLE**

KASEN MILLER CRANBROOK GUILFORD PARSONS AVERY CHAMPLAIN