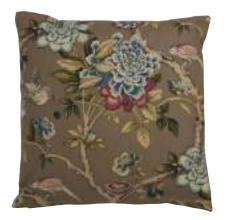

## pillows and throws

MADE WITH THE FINEST MATERIALS

MIX AND MATCH COLORS, PATTERNS, AND TEXTURES, LIKE COTTON, WOOL, FAUX FUR, AND MORE, TO CREATE A COZY DISPLAY. YOUR DESIGNER CAN HELP YOU ARRANGE A PILLOWSCAPE FOR EVERY SEASON.

CUT VELVET STRIPE PILLOW

JACOBEAN EMBROIDERED PILLOW

CUT VELVET PILLOW

FAUX FUR MINK PILLOW

BIRD TOILE PILLOW

EACH PIECE COMES WITH CONNECTORS. SEAT AND OTTOMAN HEIGHT IS 19". NOT AVAILABLE IN LEATHER.