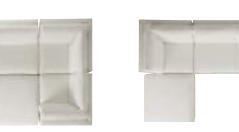

CUT VELVET STRIPE PILLOW

JACOBEAN EMBROIDERED PILLOW

CUT VELVET PILLOW

FAUX FUR MINK PILLOW

BIRD TOILE PILLOW

EACH PIECE COMES WITH CONNECTORS. SEAT AND OTTOMAN HEIGHT IS 19". NOT AVAILABLE IN LEATHER.