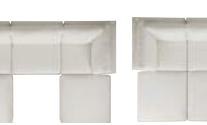

CUT VELVET STRIPE PILLOW

JACOBEAN EMBROIDERED PILLOW

CUT VELVET PILLOW

FAUX FUR MINK PILLOW

BIRD TOILE PILLOW

EACH PIECE COMES WITH CONNECTORS. SEAT AND OTTOMAN HEIGHT IS 19". NOT AVAILABLE IN LEATHER.