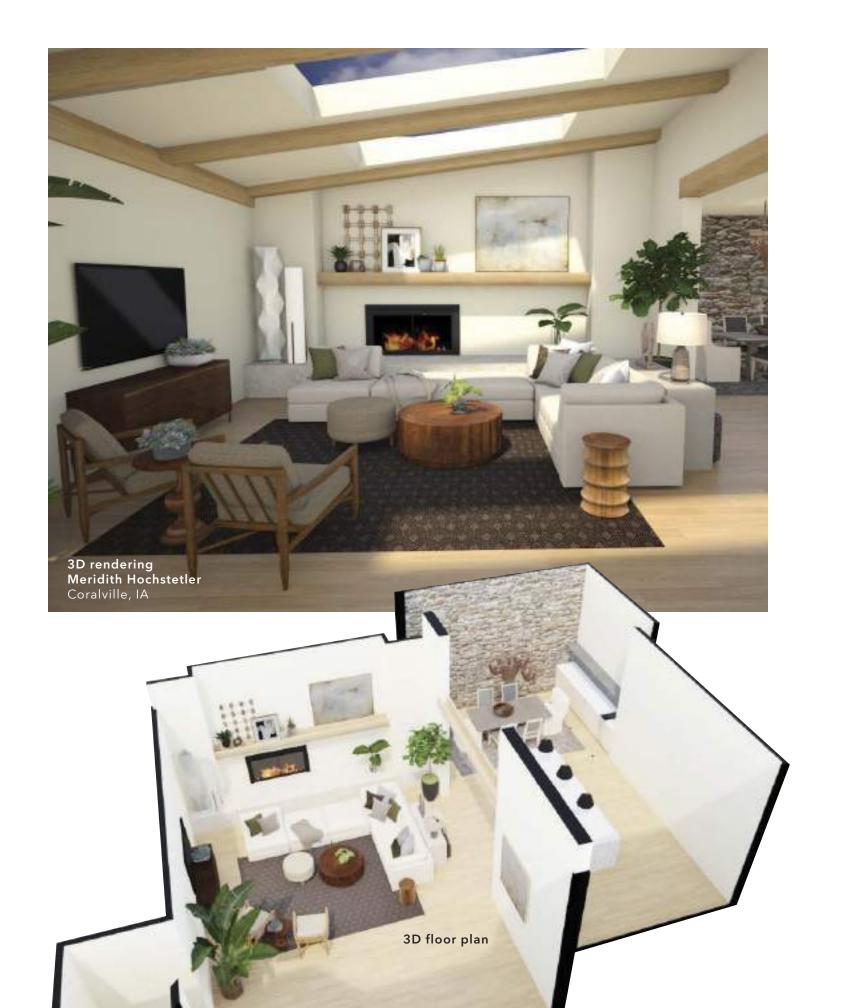

## 3D rendering Scott Dickinson Portsmouth, NH

#### Take a virtual tour of your future space in stunningly realistic 3D.

After selecting furniture and accents, your designer will arrange everything in a lifelike 3D rendering of your future space. They'll give you a virtual tour and make any changes you need.