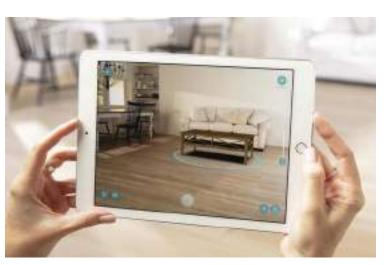

#### Or start on your own with our EA inHome® app and share your ideas with your designer.

Use your mobile device to see how our furniture and accents will look in your home, at scale. Simply drag and drop to see each in your own space through the power of augmented reality.