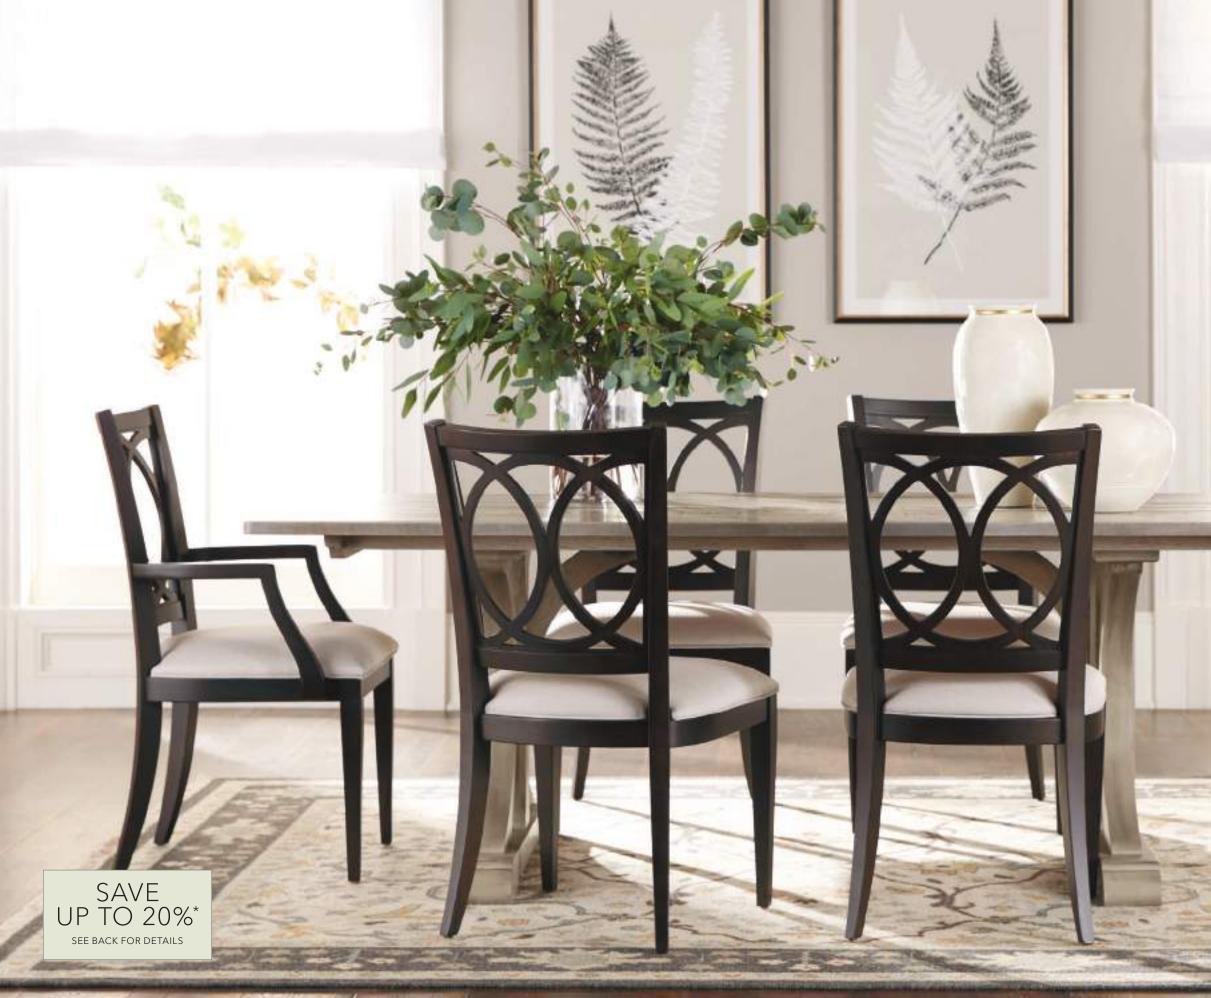

# grounded details

FEATURING THE CORIN DINING TABLE

DESIGNERS MAKE ARCHITECTURAL DETAILS-A TRESTLE TABLE BASE, INTERLOCKING CIRCLE MOTIFS-FEEL LIVABLE BY CHOOSING DISTRESSED FINISHES IN A NEUTRAL PALETTE. THE RESULT IS A DINING ROOM WHERE EVEN FORMAL DINNERS CAN FEEL DOWN TO EARTH.