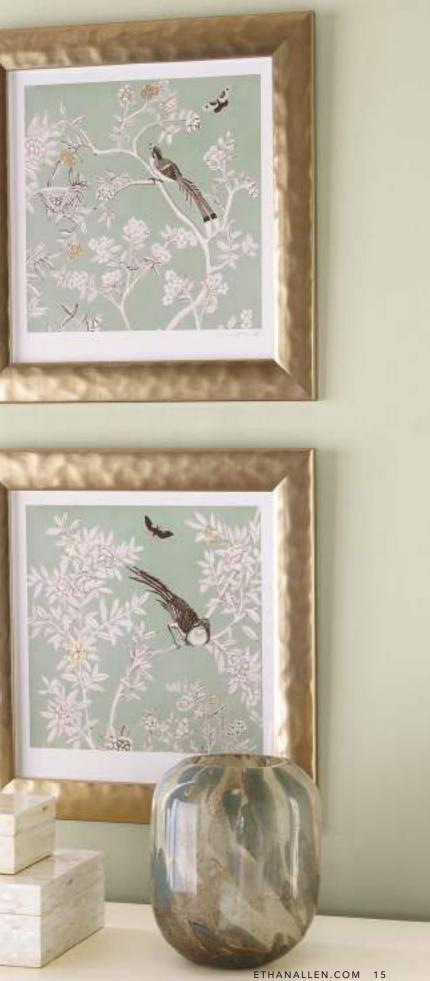

### a world of accents

EACH ONE A WORK OF ART

EACH OF OUR ACCENTS IS CRAFTED BY GLOBAL ARTISANS WHO USE INTRIGUING MATERIALS-BLOWN GLASS, MARBLE, AND MORE-TO CREATE BEAUTIFUL DÉCOR FOR EVERY ROOM.

.

ADD A PAIR OF LAMPS TO YOUR NIGHT TABLES, OR HANG A CHANDELIER TO MAKE A SHINING FOCAL POINT IN THE DINING ROOM. EVERY FIXTURE IS DESIGNED TO DAZZLE.

Modern and airy, our Kennedy chandelier is crafted from iron and finished in flat white with dressy brass-toned details.