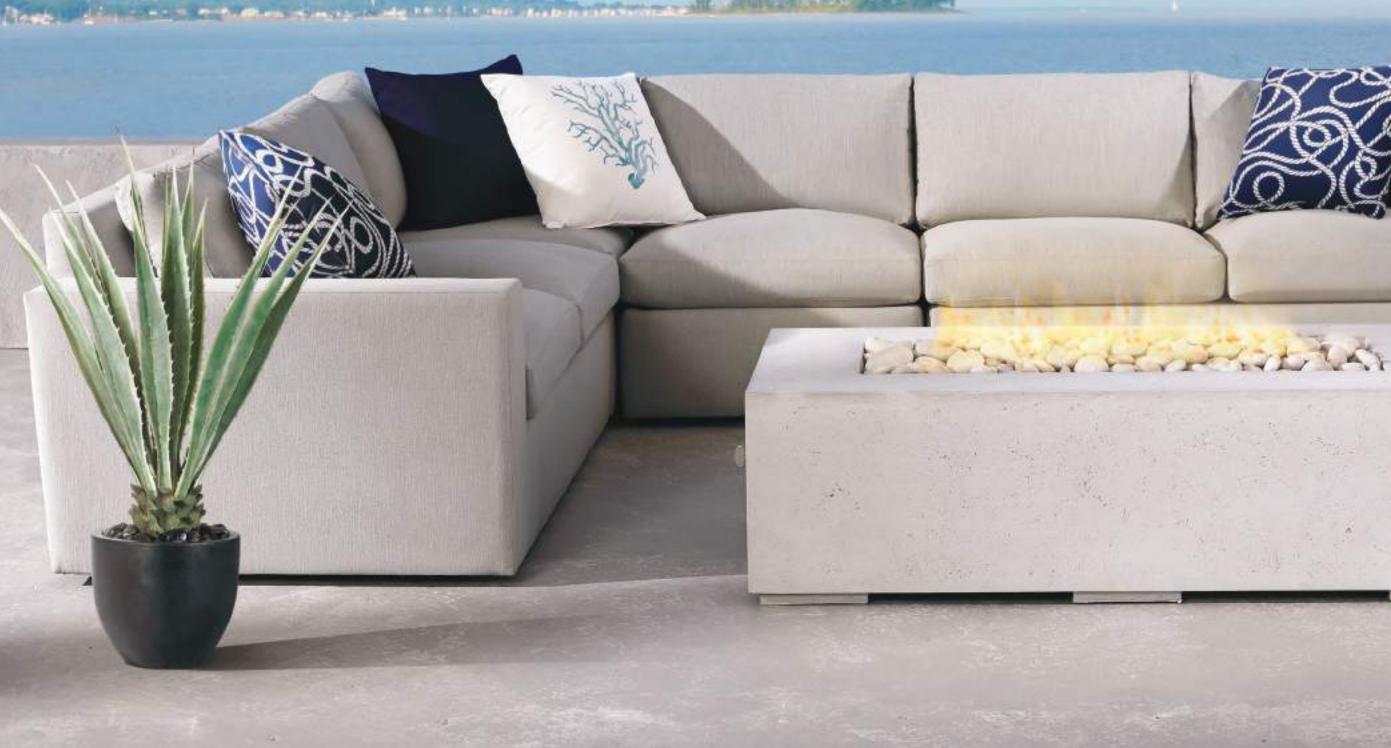

unwind at redding ridge

FULLY UPHOLSTERED OUTDOOR LOUNGE FURNITURE THAT BRINGS ALL THE COMFORTS OF INDOOR LIVING TO YOUR POOLSIDE OR PATIO. ADD A FIRE PIT OR OTTOMAN FOR MAXIMUM RELAXATION POTENTIAL.

#### FOR OUTDOOR LOUNGING