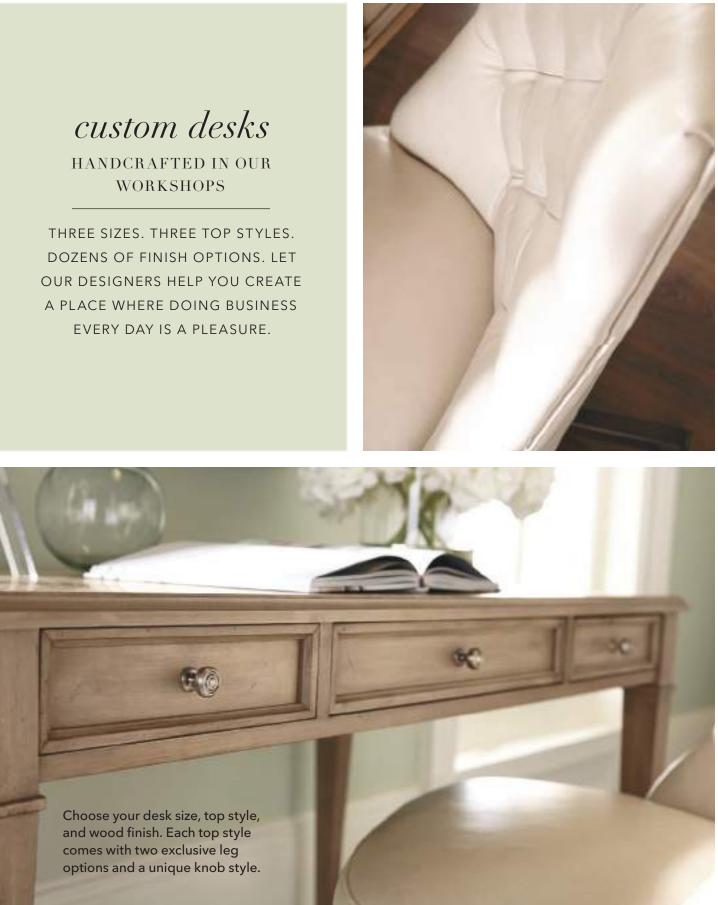

### *custom dining tables* HANDCRAFTED IN OUR WORKSHOPS

A ROUGH-SAWN TOP, TURNED LEGS, AND A TWO-TONED FINISH GIVE THIS TABLE A FARMHOUSE FEEL. USE OUR MENU OF OPTIONS TO CREATE YOUR TABLE; WE'LL MAKE IT IN OUR WORKSHOPS.

ETHANALLEN.COM 11

WORKSHOPS

EVERY DAY IS A PLEASURE.