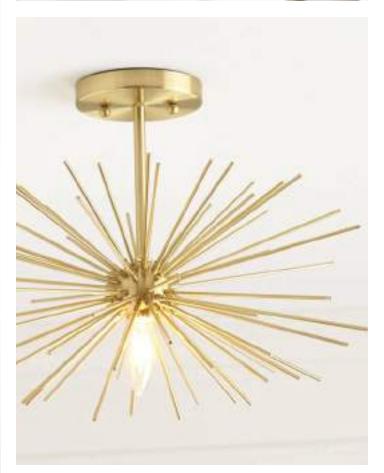

### a world of accents

EACH ONE A WORK OF ART

EACH OF OUR ACCENTS IS CRAFTED BY GLOBAL ARTISANS WHO USE INTRIGUING MATERIALS-BLOWN GLASS, MARBLE, AND MORE-TO CREATE BEAUTIFUL DÉCOR FOR EVERY ROOM.

.

ADD A PAIR OF LAMPS TO YOUR NIGHT TABLES, OR HANG A CHANDELIER TO MAKE A SHINING FOCAL POINT IN THE DINING ROOM. EVERY FIXTURE IS DESIGNED TO DAZZLE.

Modern and airy, our Kennedy chandelier is crafted from iron and finished in flat white with dressy brass-toned details.