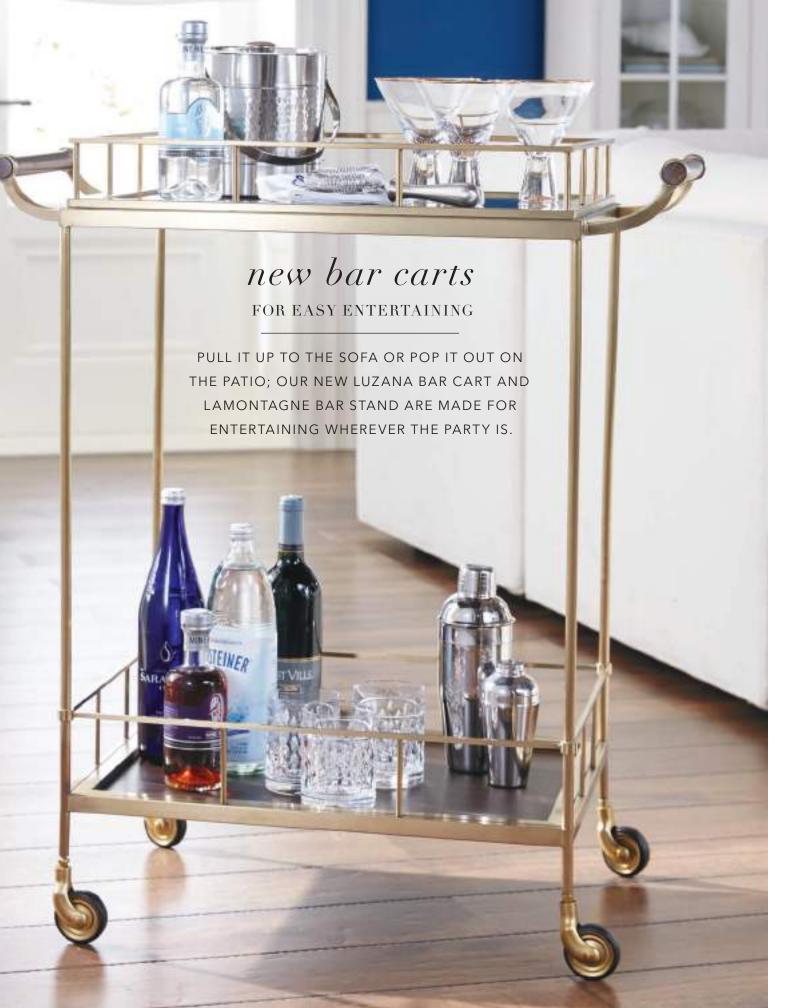

### a world of accents

EACH ONE A WORK OF ART

EACH OF OUR ACCENTS IS CRAFTED BY GLOBAL ARTISANS WHO USE INTRIGUING MATERIALS-BLOWN GLASS, MARBLE, AND MORE-TO CREATE BEAUTIFUL DÉCOR FOR EVERY ROOM.

.

ADD A PAIR OF LAMPS TO YOUR NIGHT TABLES, OR HANG A CHANDELIER TO MAKE A SHINING FOCAL POINT IN THE DINING ROOM. EVERY FIXTURE IS DESIGNED TO DAZZLE.