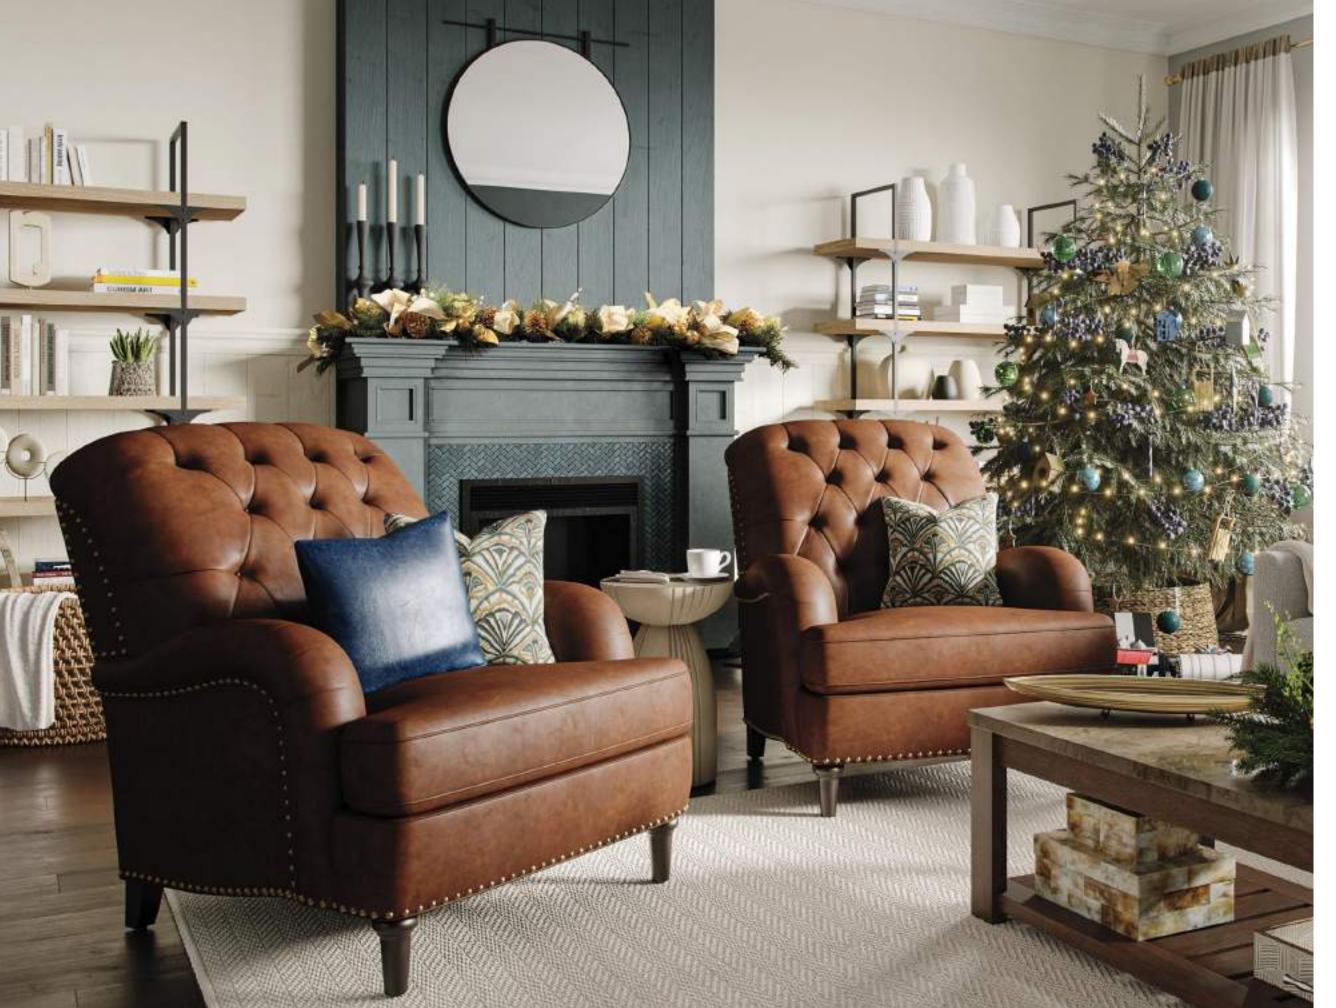

# ELEVATED RELAXATION

BOTH CHIC AND TIMELESS, LEATHER IS THE PERFECT ADDITION TO ANY LIVING ROOM. OUR CLIENT-FAVORITE REEDE CHAIR FEATURES ELEGANT SLOPED ARMS AND DIAMOND TUFTING, PLUS GLAMOROUS HAND-APPLIED NAILHEAD TRIM.

# 

WE CRAFT ALL OF OUR CUSTOM LEATHER UPHOLSTERY BY HAND IN OUR NORTH AMERICAN WORKSHOPS. THAT MEANS YOU CAN TAKE ADVANTAGE OF OUR FULL CATALOG OF EXQUISITELY DYED AND CUSTOM-CUT LEATHERS, AND THE PIECES YOU CHOOSE WILL BE HAND-TAILORED BY THE WORLD'S FINEST ARTISANS. Start by selecting your favorite frame from options like sofas, sectionals, recliners, and headboards. Then, work with a designer to explore the dozens of leather options and to add details like tufting and trim, if available.