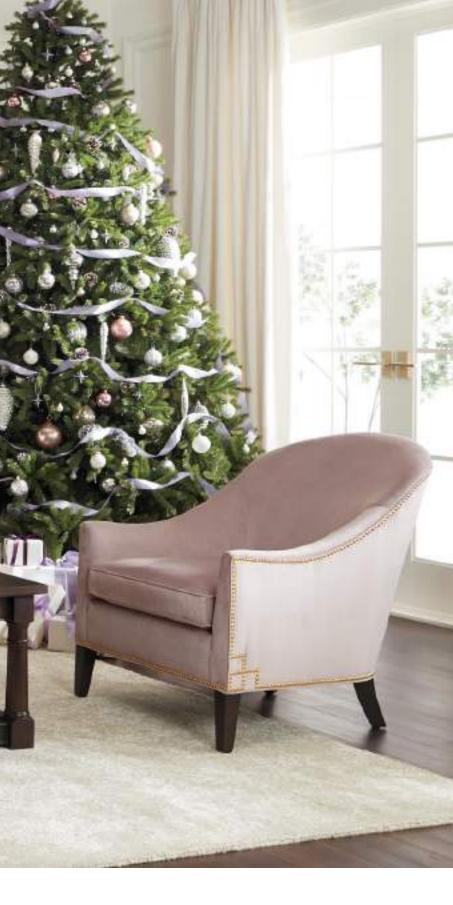

## CURATED APPEAL

OUR DESIGNERS ADD A SENSE OF PERSONALITY TO A ROOM BY MIXING DESIGN ELEMENTS THAT PLAY OFF OF ONE ANOTHER, LIKE A BOHO BEADED CHANDELIER AND CLASSIC SCROLLBACK SEATING.

ETHANALLEN.COM 7