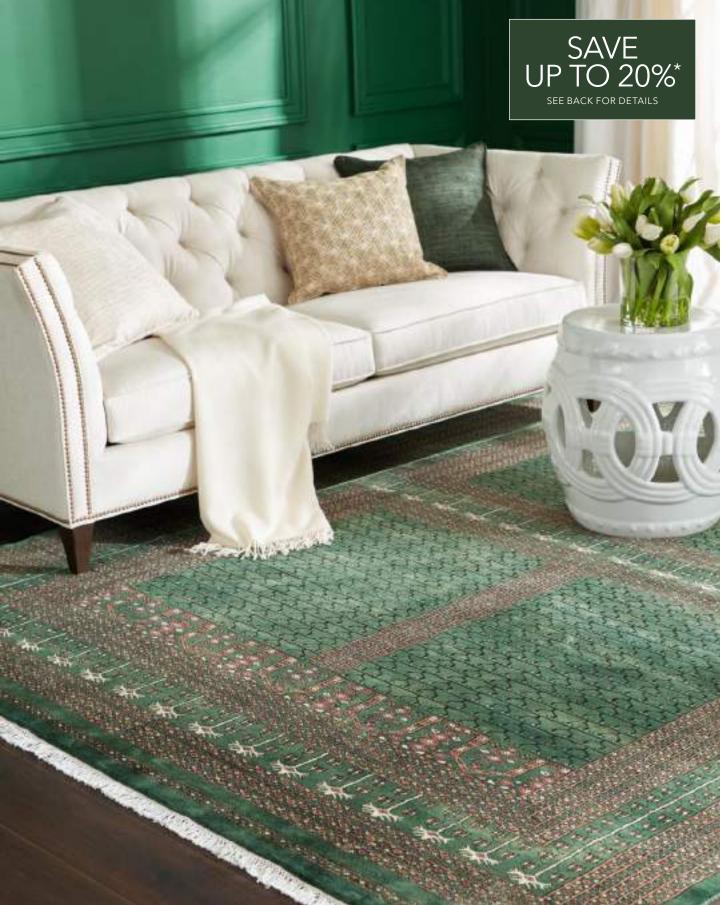

# NEW BOHKARA RUGS

MASTER RUGMAKERS USE 100% NEW ZEALAND WOOL YARNS IN RICH JEWEL TONES TO WEAVE THE TRADITIONAL PATTERNS OF OUR UPDATED BOHKARA RUGS.