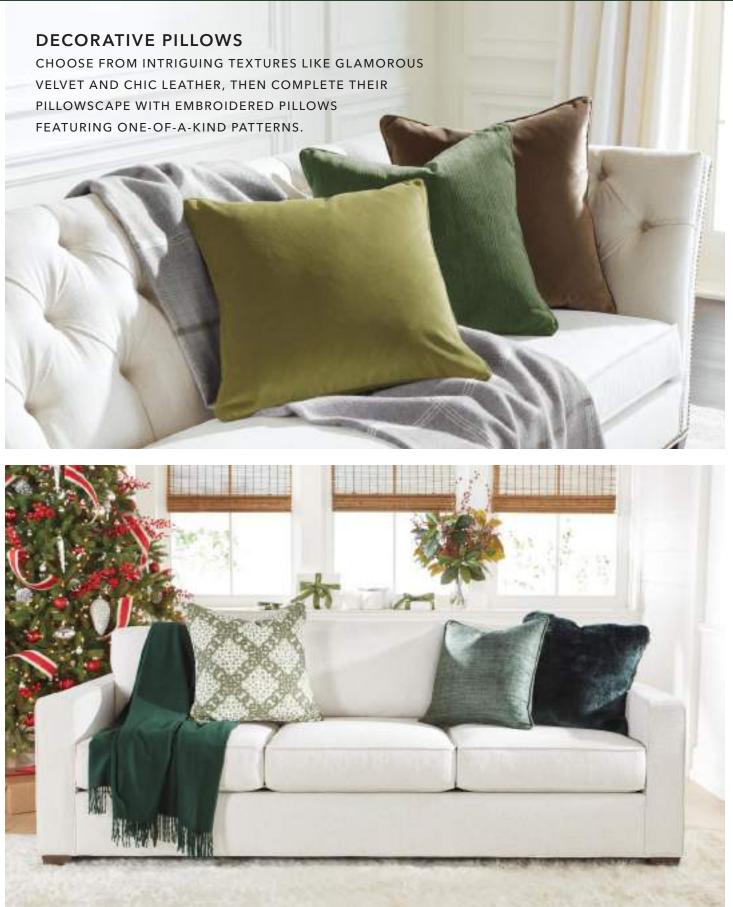

# HANDCRAFTED THROWS

FROM CASUAL KNITS TO MODERN PATTERNS, THERE'S A THROW IN OUR COLLECTION TO SUIT EVERY TOP OF BED, SOFA, AND CHAIR. EACH IS CRAFTED USING LIVABLE MATERIALS LIKE COZY BOUCLÉ AND RECYCLED COTTON.