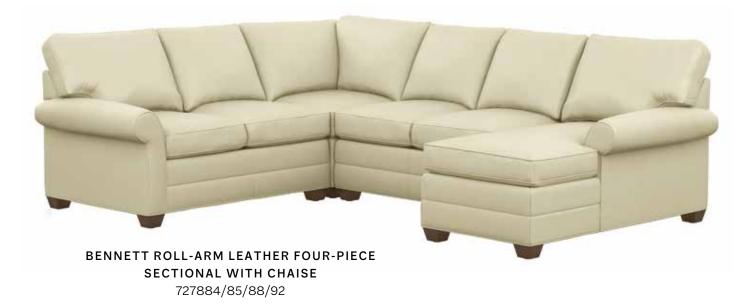

#### BENNETT ROLL-ARM

SIMPLICITY, STYLE, AND TIMELESS VERSATILITY. COZY CUSHIONS, PLUSH ROLLED ARMS. ALSO AVAILABLE WITH TRACK ARMS.

6 ethanallen.com 7