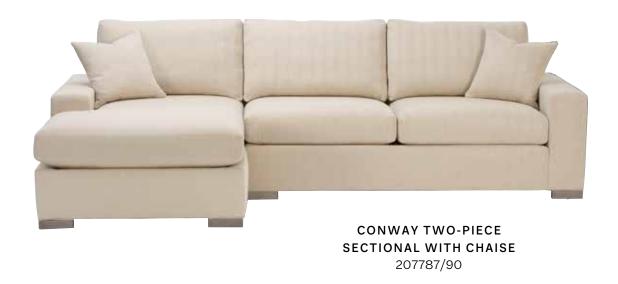

#### CONWAY

CLEAN, CHIC LINES, EXCEPTIONAL COMFORT. WITH A DEEP SEAT AND WIDE TRACK ARMS FOR SINK-IN COZINESS.