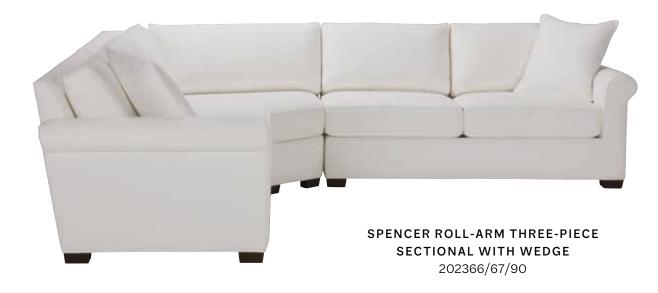

## SPENCER ROLL-ARM

MODERN LIVING FROM A RELAXED POINT OF VIEW. LOOSE CUSHIONS, DEEP SEAT.

ALSO AVAILABLE WITH TRACK ARMS.

8 ethanallen.com ethanallen.com