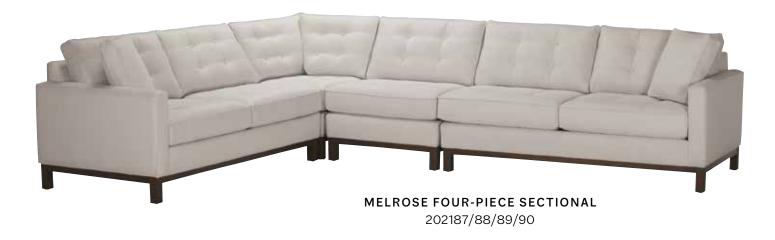

### MELROSE

MIDCENTURY INSPIRED, WITH SLIM TRACK ARMS, A LOW-SLUNG BASE,
AND A DEEP, EXQUISITE SEAT. PATTERN- OR BUTTON-TUFTING ON BACK CUSHIONS.