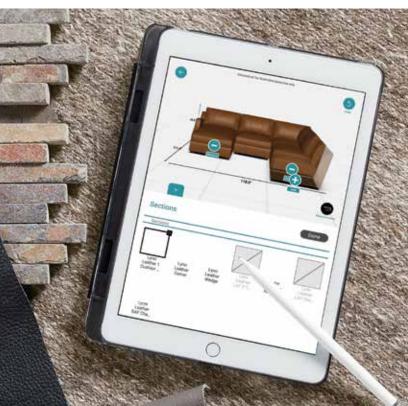

ed sectionals fit in a corner or float away from a wall, which makes them versatile choices for both small and large spaces.

- Configure as a two-seat sofa plus a chaise for stretching out, or for maximum seating, arrange modular components to look like two adjoining sofas.
- Not sure about left-facing or right-facing? Face the place where you want your sectional to go. If you want it to extend outward on the right side, choose rightfacing; if you want it to extend left, choose left-facing.
- For extra legroom, opt for a rounded corner. See our Marcus sectional on page 4.

**U-shaped sectionals** define conversation zones in large, open concept rooms. They're also good problem solvers in long, narrow spaces, where fitting more seating across from your sectional would be a challenge.







#### SURROUNDINGS

Accessorize your sectional in five easy steps:

- 1. Place pillows against the right and left arms and in each corner. Pillows should be at least 20" square, so they can match the scale of your sectional.
- 2. Add task lighting at one or two ends, in the form of either a table lamp or a large floor lamp.
- 3. Choose a rug that's wider and longer than your sectional; it will make the area look more spacious.
- 4. Select a coffee table or cocktail ottoman that's easy for everyone to reach.
- 5. Consider a console table behind one side of your sectional if you're floating it away from the wall.

## YOU BRING THE VISION. WE'LL DELIVER THE RESULTS.









#### MADE WITH RESPECT FOR PEOPLE & OUR PLANET

We're proud to lead the furniture industry in sustainable and socially