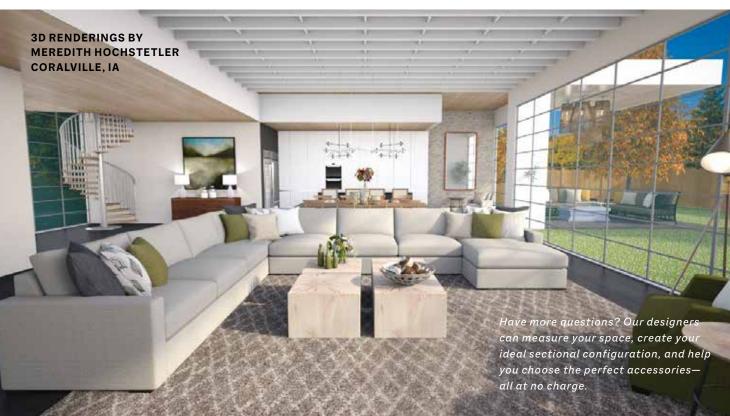

**U-shaped sectionals** define conversation zones in large, open concept rooms. They're also good problem solvers in long, narrow spaces, where fitting more seating across from your sectional would be a challenge.

#### SURROUNDINGS

Accessorize your sectional in five easy steps:

- 1. Place pillows against the right and left arms and in each corner. Pillows should be at least 20" square, so they can match the scale of your sectional.
- 2. Add task lighting at one or two ends, in the form of either a table lamp or a large floor lamp.
- 3. Choose a rug that's wider and longer than your sectional; it will make the area look more spacious.
- 4. Select a coffee table or cocktail ottoman that's easy for everyone to reach.
- 5. Consider a console table behind one side of your sectional if you're floating it away from the wall.