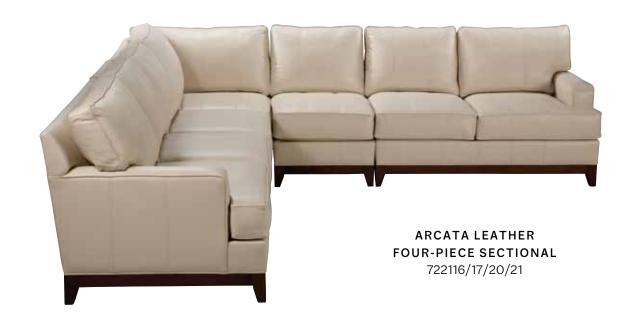

#### ARCATA

STRIKES A GLAMOROUS POSE WITH ITS CONTOURED BODY, SI DER TRACK ARMS,
AND SOPHISTICATED WOOD BASE. LOOSE CUSHIONS, DEEP SEAT.