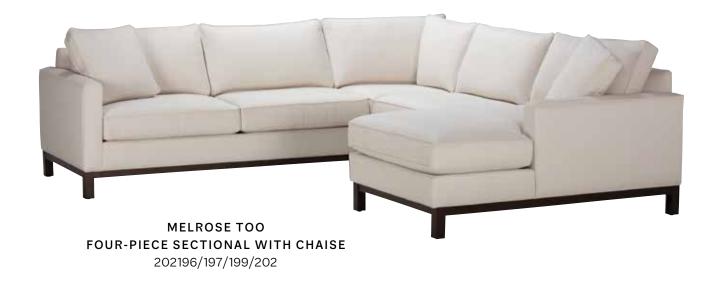

## MELROSE TOO

LIKE ITS SIBLING, INSPIRED BY MIDCEN TORY-MODERN STYLE,

BUT WITH SMOOTH BACK CUSHIONS.