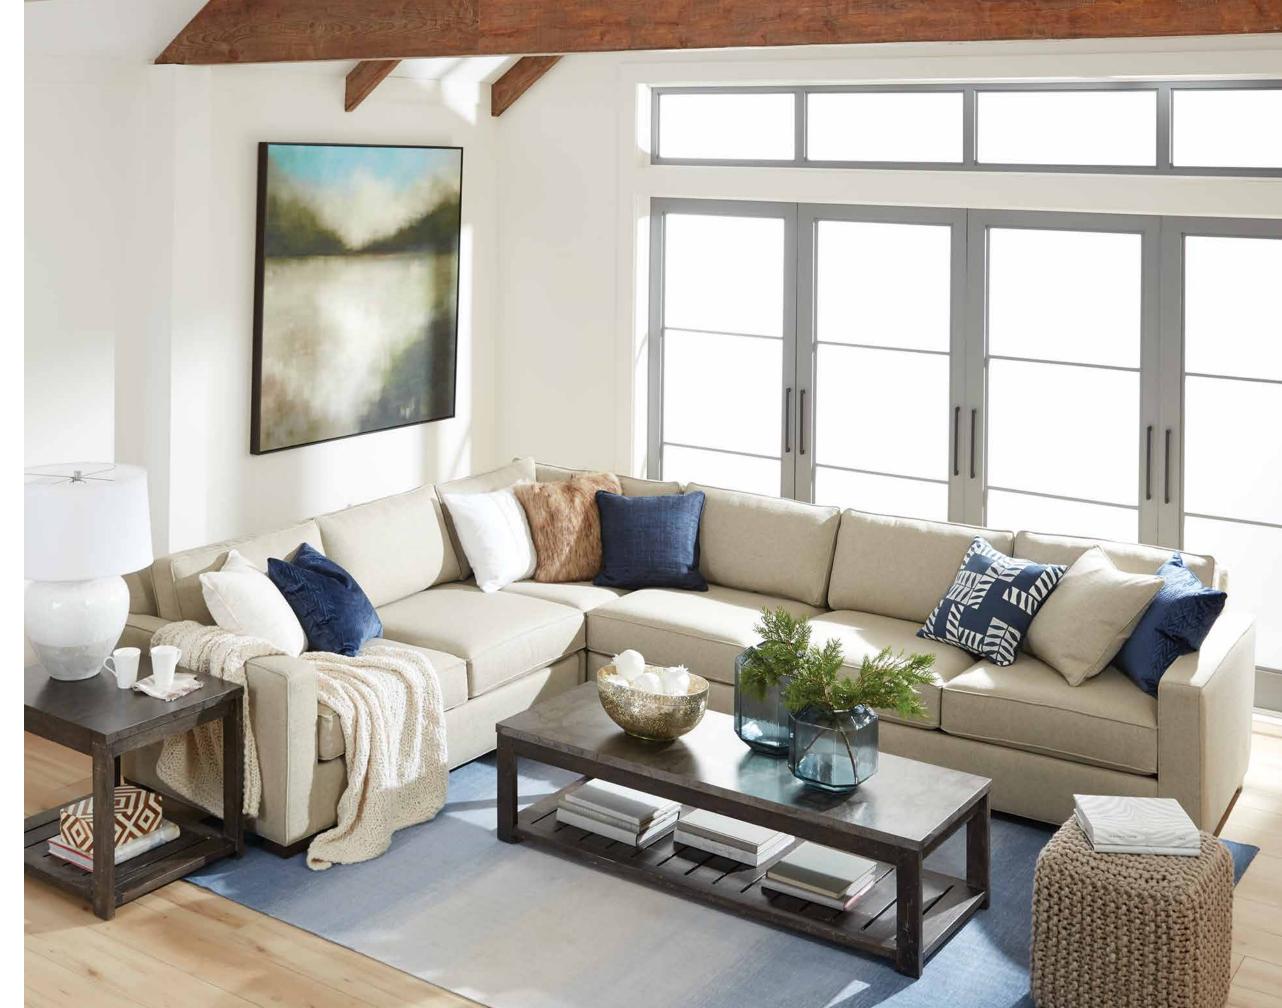

#### SHAPE

L-shaped sectionals fit in a corner or float away from a wall, which makes them versatile choices for both small and large spaces.

- Configure as a two-seat sofa plus a chaise for stretching out, or for maximum seating, arrange modular components to look like two adjoining sofas.
- Not sure about left-facing or right-facing? Face the place where you want your sectional to go. If you want it to extend outward on the right side, choose rightfacing; if you want it to extend left, choose left-facing.
- For extra legroom, opt for a rounded corner. See our Marcus sectional on page 4.

**U-shaped sectionals** define conversation zones in large, open concept rooms. They're also good problem solvers in long, narrow spaces, where fitting more seating across from your sectional would be a challenge.

#### SURROUNDINGS

Accessorize your sectional in five easy steps:

- 1. Place pillows against the right and left arms and in each corner. Pillows should be at least 20" square, so they can match the scale of your sectional.
- 2. Add task lighting at one or two ends, in the form of either a table lamp or a large floor lamp.
- 3. Choose a rug that's wider and longer than your sectional; it will make the area look more spacious.
- 4. Select a coffee table or cocktail ottoman that's easy for everyone to reach.
- 5. Consider a console table behind one side of your sectional if you're floating it away from the wall.