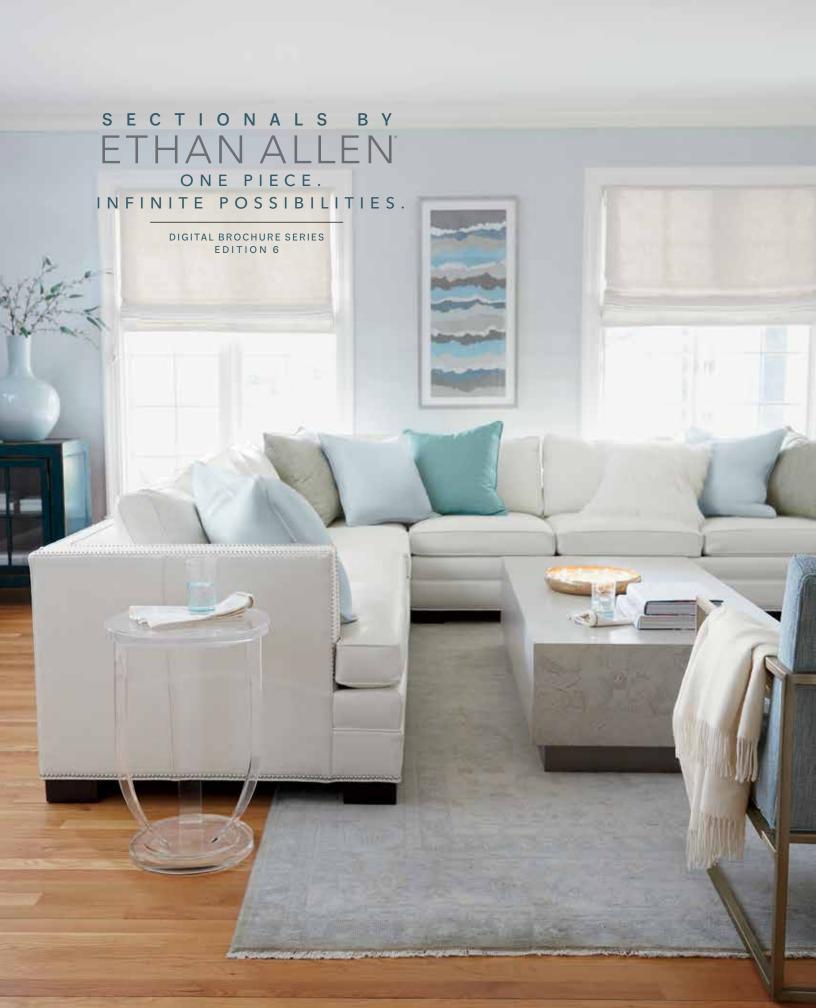

#### MEET US AT THE CORNER OF quality & customization

The inside of an Ethan Allen sectional is all about quality: a sturdy, kiln-dried hardwood frame, CertiPUR-US® certified 🔂 ms, and tempered springs made from at least 50% recycled materials. The outside, personalized in one of hundreds of our custom fabrics or leathers, with all the flourishes that you fancy, is all about you.

The artisans in our North American workshops tailor every one of our sectionals by hand, from taut, tailored, and classic to low, loungy, and modern. Every stitch, every tuft, every welt, accent button, or nailhead, is perfectly configured to suit your space.

When an exceptionally crafted Ethan Allen sectional becomes part of your home, at least one corner of your world becomes exactly as it should be.

Front cover: Astor Leather Four-Piece Sectional Right: Spencer Track-Arm Four-Piece Sectional