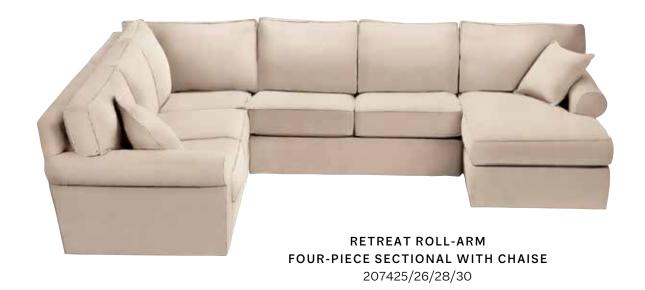

#### RETREAT ROLL-ARM

AN ENDLESSLY VERSATILE LOOK THAT PRACTICALLY ASKS TO BE CUSTOMIZED.

LOOSE BACK AND SEAT CUSHIONS. ALSO AVAILABLE WITH TRACK ARMS.