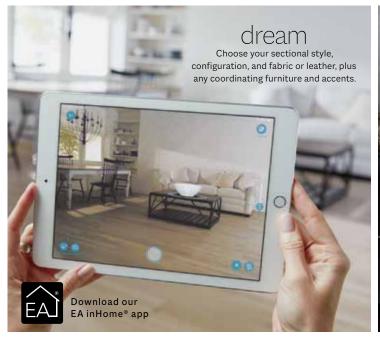

good problem solvers in long, narrow spaces, where fitting more seating across from your sectional would be a challenge.







#### SURROUNDINGS

Accessorize your sectional in five easy steps:

- 1. Place pillows against the right and left arms and in each corner. Pillows should be at least 20" square, so they can match the scale of your sectional.
- 2. Add task lighting at one or two ends, in the form of either a table lamp or a large floor lamp.
- 3. Choose a rug that's wider and longer than your sectional; it will make the area look more spacious.
- 4. Select a coffee table or cocktail ottoman that's easy for everyone to reach.
- 5. Consider a console table behind one side of your sectional if you're floating it away from the wall.

## YOU BRING THE VISION. WE'LL DELIVER THE RESULTS.









#### MADE WITH RESPECT FOR PEOPLE & OUR PLANET

We're proud to lead the furniture industry in sustainable and socially responsible manufacturing. Learn more at ethanallen.com/responsibility.

All information is current as of November 16, 2020, and is subject to change without notice. We are not responsible for typographical errors. Please visit a Design Center or ethanallen.com for current information. Services are optional for each retailer. All items may not be displayed at every Design Center. Final products may vary from display. Certain names and marks are proprietary and are owned by Ethan Allen Global, Inc. ©2020 Ethan Allen Global, Inc. Danbury, CT. All rights reserved. Printed in USA.