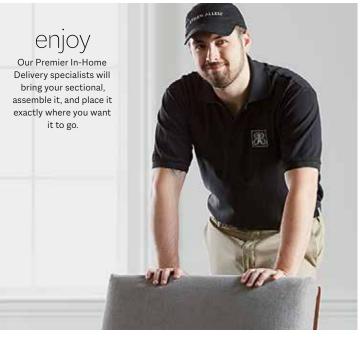

roblem solvers in long, narrow spaces, where fitting more seating across from your sectional would be a challenge.







#### SURROUNDINGS

Accessorize your sectional in five easy steps:

- 1. Place pillows against the right and left arms and in each corner. Pillows should be at least 20" square, so they can match the scale of your sectional.
- 2. Add task lighting at one or two ends, in the form of either a table lamp or a large floor lamp.
- 3. Choose a rug that's wider and longer than your sectional; it will make the area look more spacious.
- 4. Select a coffee table or cocktail ottoman that's easy for everyone to reach.
- 5. Consider a console table behind one side of your sectional if you're floating it away from the wall.

## YOU BRING THE VISION. WE'LL DELIVER THE RESULTS.









#### MADE WITH RESPECT FOR PEOPLE & OUR PLANET

We're proud to lead the furniture industry in sustainable and socially responsible manufacturing. Learn more at ethanallen.com/responsibility.

All information is current as of November 16, 2020, and is subject to change without notice. We are not responsible for typographical errors. Please visit a Design Center or ethanallen.com for current information. Services are optional for each retailer. All items may not be displayed at every Design Center. Final products may vary from display. Certain names and marks are proprietary and are owned by Ethan Allen Global, Inc. ©2020 Ethan Allen Global, Inc. Danbury, CT. All rights reserved. Printed in USA.