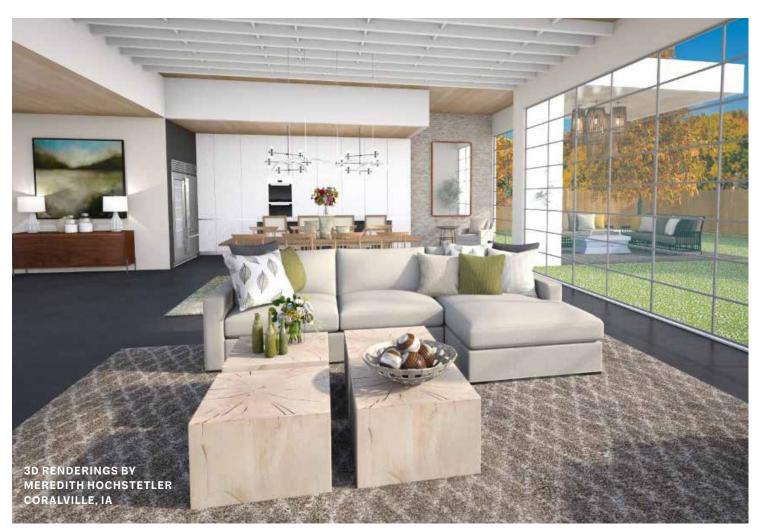

When an exceptionally crafted Ethan Allen sectional becomes part of your home, at least one corner of your world becomes exactly as it should be.

Front cover: Astor Leather Four-Piece Sectional Right: Spencer Track-Arm Four-Piece Sectional