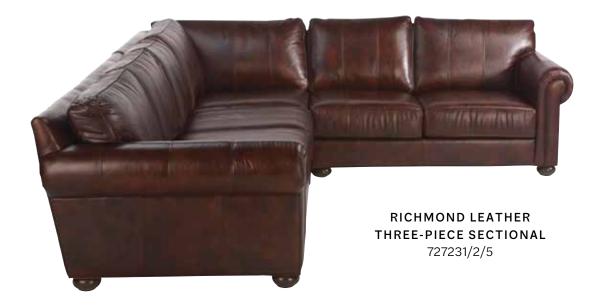

#### RICHMOND

CLASSIC AMERICAN COMFORT AT ITS FINEST. WITH GENEROUS ROLLED ARMS, COMFORTABLE BOX CUSHIONS, AND A DEEP, COZY SEAT.