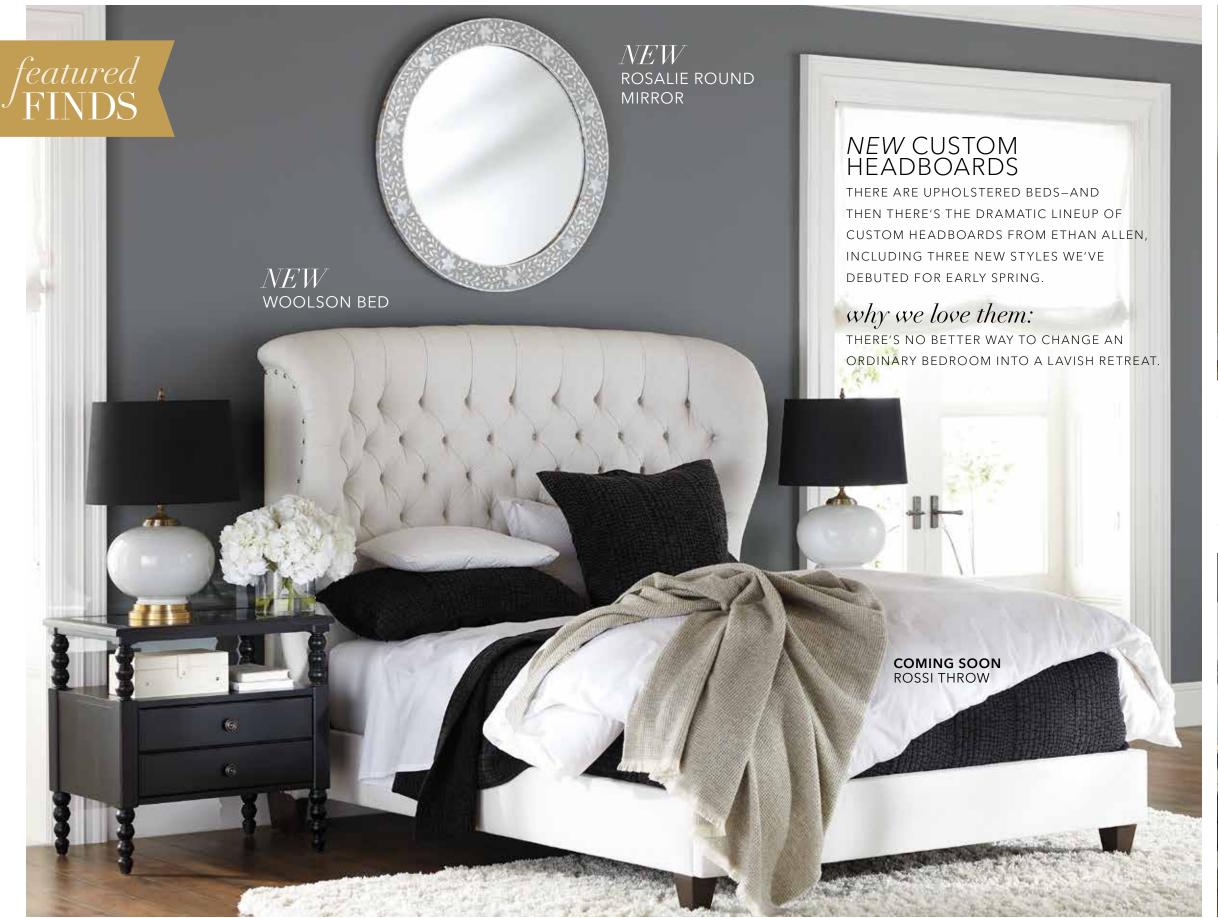

#### **SEE ALL YOUR OPTIONS IN A DESIGN CENTER**

SIZES RANGING FROM TWIN TO CALIFORNIA KING HEIGHTS RANGING FROM 54" TO 70" HUNDREDS OF FABRICS AND LEATHERS CUSTOM TUFTING, BUTTONS & MORE