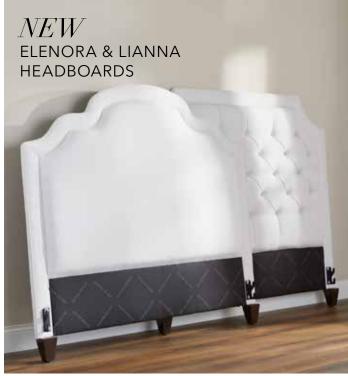

#### **SEE ALL YOUR OPTIONS IN A DESIGN CENTER**

SIZES RANGING FROM TWIN TO CALIFORNIA KING HEIGHTS RANGING FROM 54" TO 70" HUNDREDS OF FABRICS AND LEATHERS CUSTOM TUFTING, BUTTONS & MORE