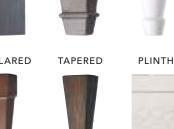

### optional hutch

An upper hutch can be added to any buffet (two-door width shown below).

**UPPER OPEN** SHELVES

foot & hardware styles

Buffets come standard with Blackened Pewter hardware; for additional options, visit a Design Center.