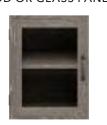

### choose your door styles

BEAD FRAME (WOOD OR GLASS PANEL)

### optional hutch

An upper hutch can be added to any buffet (two-door width shown below).

**UPPER OPEN** SHELVES

foot & hardware styles

Buffets come standard with Blackened Pewter hardware; for additional options, visit a Design Center.