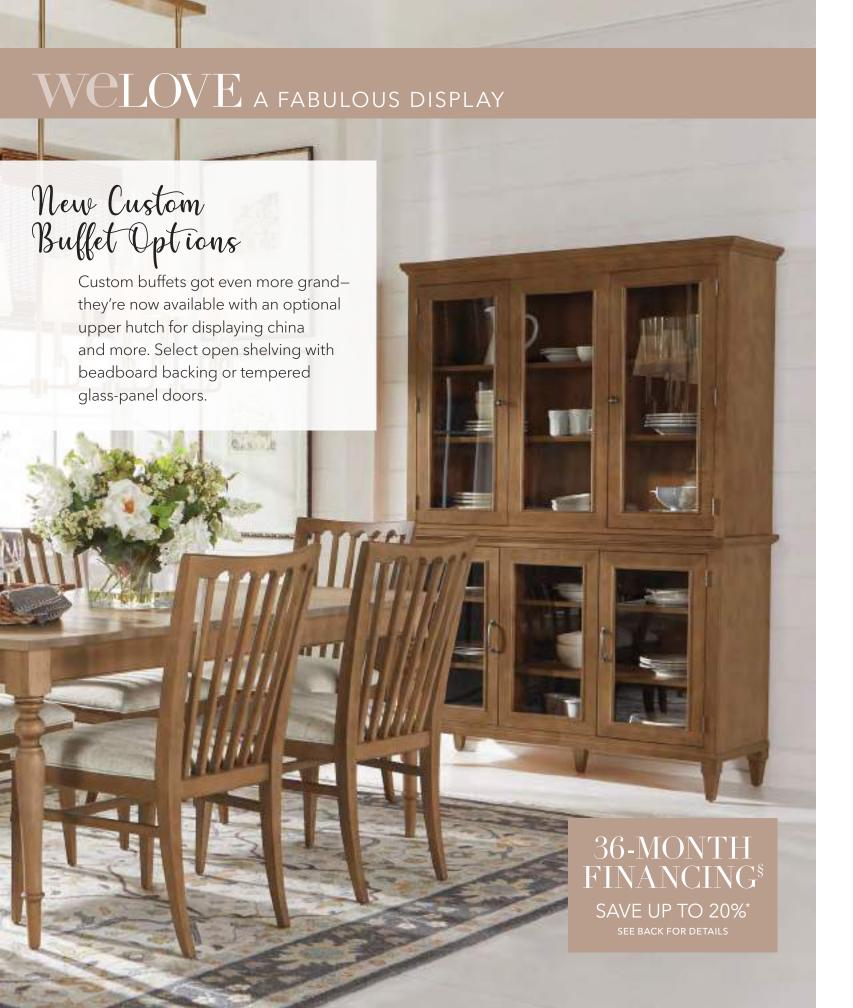

### optional hutch

An upper hutch can be added to any buffet (two-door width shown below).

**UPPER OPEN** SHELVES

foot & hardware styles

Buffets come standard with Blackened Pewter hardware; for additional options, visit a Design Center.