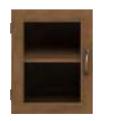

### choose your door styles

BEAD FRAME (WOOD OR GLASS PANEL)

### optional hutch

An upper hutch can be added to any buffet (two-door width shown below).

**UPPER OPEN** SHELVES

foot & hardware styles

Buffets come standard with Blackened Pewter hardware; for additional options, visit a Design Center.