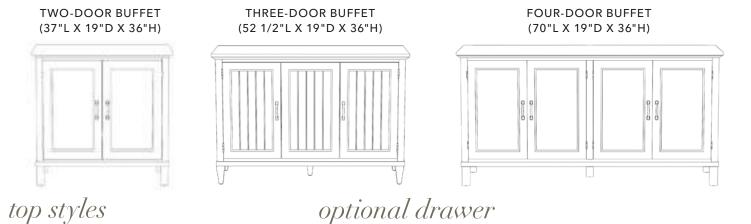

### sizes

SMOOTH

TEXTURE

**MOLDED EDGE** 

### choose your door styles

BEAD FRAME (WOOD OR GLASS PANEL)

### optional hutch

An upper hutch can be added to any buffet (two-door width shown below).

**UPPER OPEN** SHELVES

foot & hardware styles

Buffets come standard with Blackened Pewter hardware; for additional options, visit a Design Center.