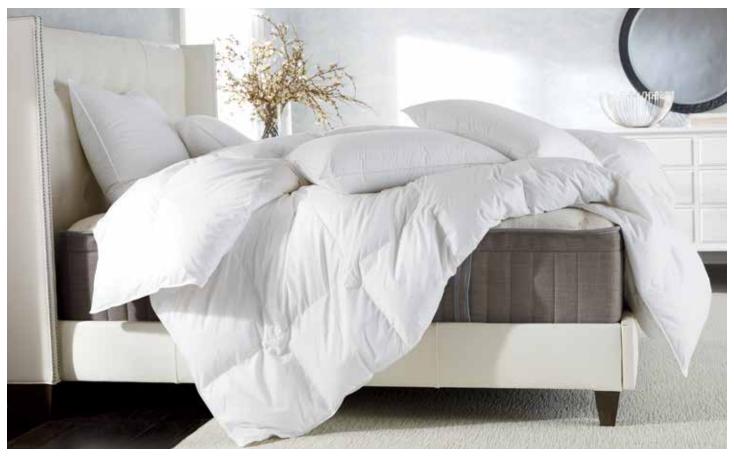

#### Treat yourself to Hungarian white goose down bedding filled with RDS-certified down for unsurpassed loft and coziness. Its shell is woven from a blend of organic cotton and Tencel® lyocell, a renewable fiber crafted from sustainable wood pulp. Choose from three comforter warmths and three pillow firmness options.