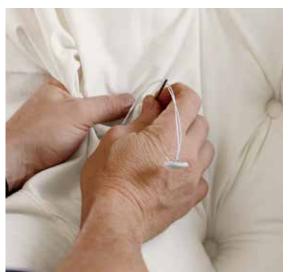

When you place an order, our master craftspeople get to work. You chose every fabric or leather, finish, and detail. We turn every element into one-of-a-kind furniture.

In our workshops, time-honored techniques, from wood-carving to hand-tailoring, meet the most modern technology, from latheturned legs to laser-cut details. Because our furniture is made by the hands and under the watchful eyes of our craftspeople, every piece is made unique by the artisan's touch.