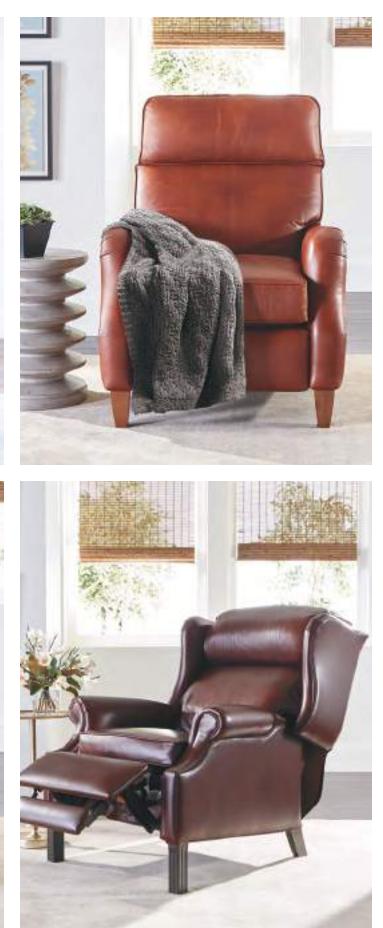

Give Dad the gift of his new favorite chair. Choose one of our custom-quality Quick Ship recliners to give him the gift of relaxation, just in time for Father's Day.

.

rs

manufacture and an and a second and a second and a second a second a second a second a second a second a second