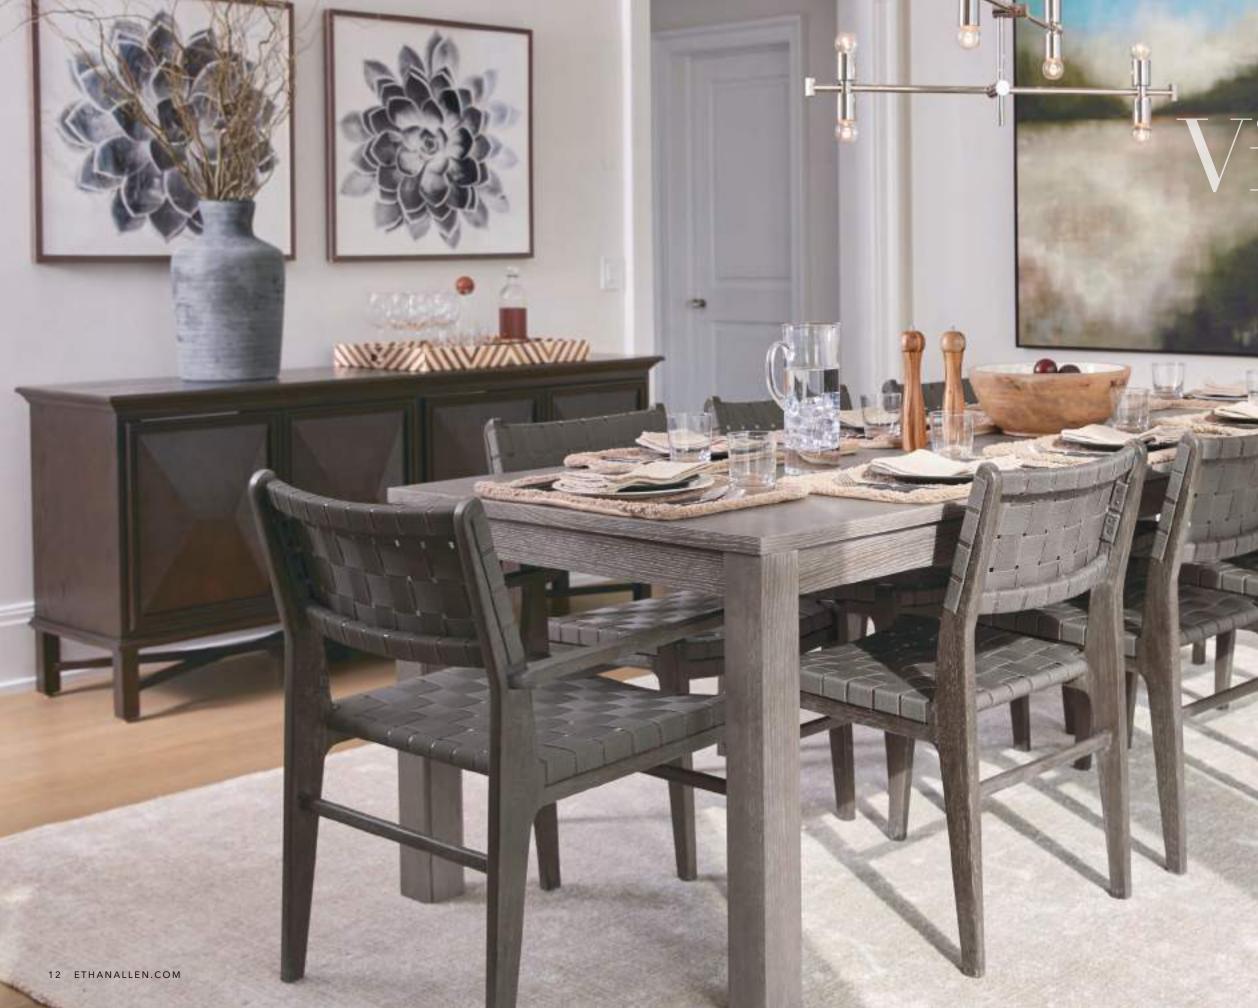

# Livingston dining TABLE

Sculptural spiral legs add the perfect amount of artistic beauty to Livingston, while the finish preserves the wood's unique characteristics, such as natural color variations. Choose a single finish or contrasting legs and top.