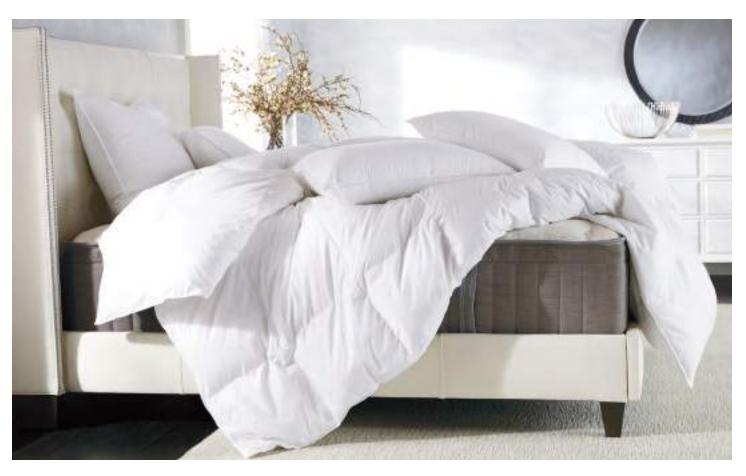

#### SPEND UP TO \$2499 | **SAVE 15%**\* SPEND \$2500 OR MORE | **SAVE 20%**\*

**Treat yourself to Hungarian white goose down bedding** filled with RDS-certified down for unsurpassed loft and coziness. Its shell is woven from a blend of organic cotton and Tencel® lyocell, a renewable fiber crafted from sustainable wood pulp. Choose from three comforter warmths and three pillow firmness options.