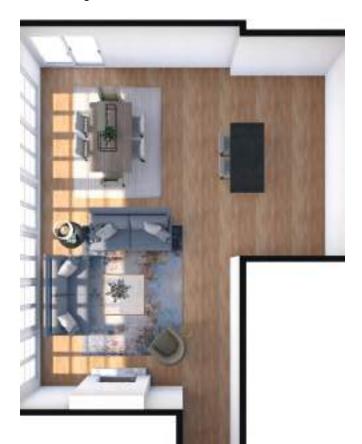

To rearrange your furniture or plan a new space, ask a designer about our 3D Room Planner.

### complimentary design service Adds value at every step

Whether your project is indoors or out, our professional designers will help you bring your vision to life.

Visit us in the Design Center to find inspiration in our showroom and samples, or we'll visit your home to evaluate and measure your space. Send us texts, emails, chats, and pics-we can start designing with whatever inspires you.

Your designer will create a 3D room plan so realistic, that you'll feel like you can touch every fabric. Then, we'll work together until every detail is just right, and keep you informed until your furniture is delivered.