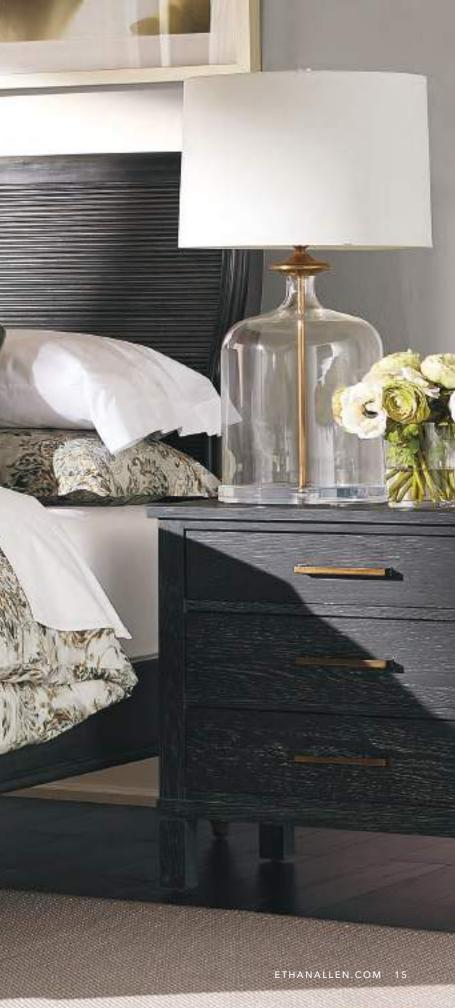

### Avon bed

Find balance with an architectural mix of organic and glam. Handcrafted from oak with a prominent grain and a reed-inspired headboard; finished with abundant shimmering metal accents.