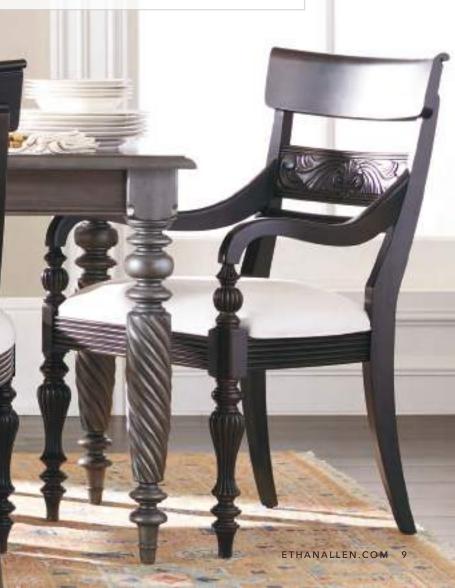

# Livingston dining TABLE

Sculptural spiral legs add the perfect amount of artistic beauty to Livingston, while the finish preserves the wood's unique characteristics, such as natural color variations. Choose a single finish or contrasting legs and top.