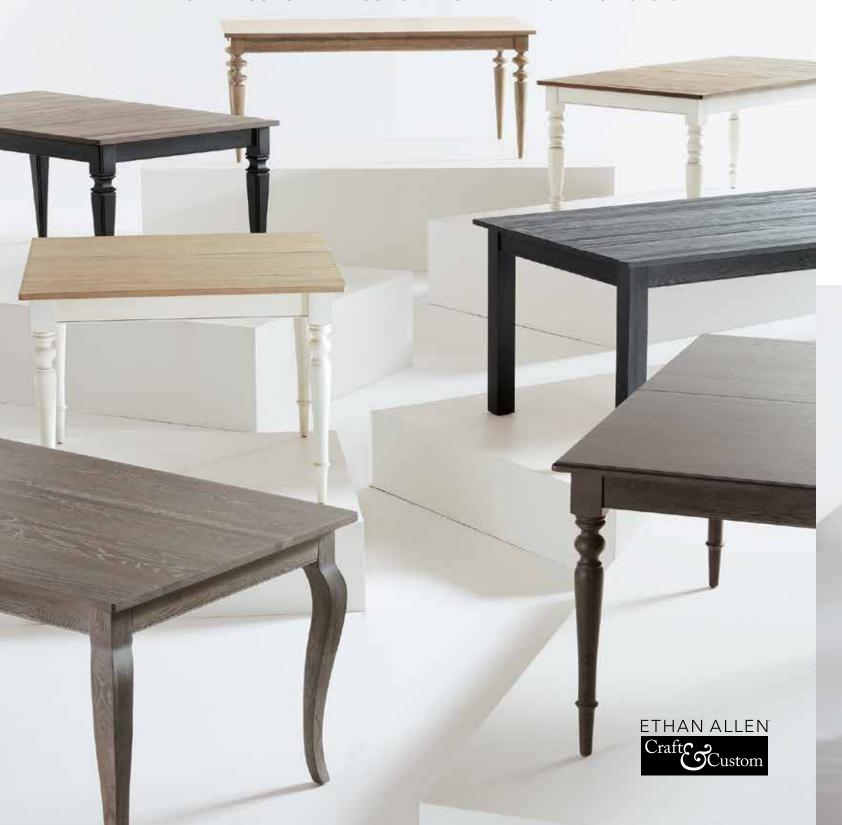

## custom dining tables

HANDCRAFTED IN OUR WORKSHOPS

CHOOSE DETAILS FROM TOP, LEG, AND EDGE STYLE TO FINISH.

WE'LL CRAFT YOUR ORDER IN OUR OWN NORTH AMERICAN WORKSHOPS.

### **CHOOSE YOUR TOP STYLE**

SMOOTH TOP

TEXTURED TOP

### SELECT A SIZE

TOP SIZES (30" HEIGHT)

WITH FIXED TOP: WITH EXTENSION:

42" sq. (seats 4) Up to 62"I (seats 6) 62"I x 38"w (seats 6) Up to 82"I (seats 8)

72"l x 42"w (seats 8) Up to 112"l (seats 10)

### **GIVE IT AN EDGE**

FLAT/EASED EDGE

(available with DEDGE Smooth Top only)

SHAPED EDGE

### PICK A LEG STYLE

KASEN MILLER CRANBROOK GUILFORD PARSONS AVERY CHAMPLAIN