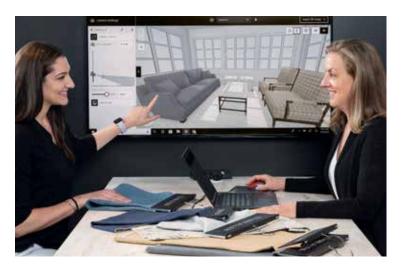

### Get every detail right, from furniture to lighting and rugs.

Will that sofa, chandelier, or table look good in your home? Does your new dining room coordinate with your existing living room? With our 3D room planner and an interior designer by your side, you eliminate the guesswork.

### See how everything fits and flows from room to room.

Your designer will show you a fully furnished 3D rendering of your project and take you on a virtual tour. When you place your order, you'll know you've made the right decisions-together.