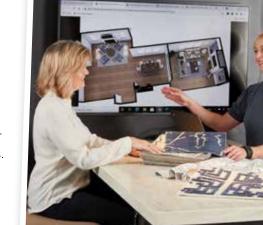

### Get every detail right, from furniture to lighting and rugs.

Will that sofa, chandelier, or table look good in your home? Does your new dining room coordinate with your existing living room? With our 3D room planner and an interior designer by your side, you eliminate the guesswork.

### See how everything fits and flows from room to room.

Your designer will show you a fully furnished 3D rendering of your project and take you on a virtual tour. When you place your order, you'll know you've made the right decisions-together.