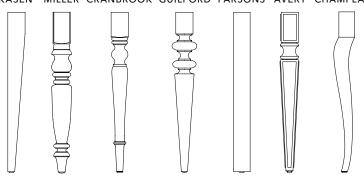

COMES WITH TWO EXCLUSIVE LEG OPTIONS AND

A UNIQUE KNOB STYLE: CHOOSE FROM ANTIQUED BRASS, BURNISHED

NICKEL, OR BLACKENED PEWTER HARDWARE FINISHES.































## custom dining tables

HANDCRAFTED IN OUR WORKSHOPS

CHOOSE DETAILS FROM TOP, LEG, AND EDGE STYLE TO FINISH.

WE'LL CRAFT YOUR ORDER IN OUR OWN NORTH AMERICAN WORKSHOPS.



### **CHOOSE YOUR TOP STYLE**

SMOOTH TOP

TEXTURED TOP





### SELECT A SIZE

TOP SIZES (30" HEIGHT)

WITH FIXED TOP: WITH EXTENSION:

42" sq. (seats 4) Up to 62"I (seats 6) 62"I x 38"w (seats 6) Up to 82"I (seats 8)

72"l x 42"w (seats 8) Up to 112"l (seats 10)

### **GIVE IT AN EDGE**

FLAT/EASED EDGE

(available with DEDGE Smooth Top only)





SHAPED EDGE

### PICK A LEG STYLE

KASEN MILLER CRANBROOK GUILFORD PARSONS AVERY CHAMPLAIN





## WELCOME TO ETHAN ALLEN

-the interior design destination-

SAVE 20%
WHEN YOU SPEND \$3,000 OR MORE\*

SAVE 15% WHEN YOU SPEND UP TO \$2,999\*

- THIS SPECIAL FINANCING OFFER ENDS MARCH 31 -

NO INTEREST FOR 36 MONTHS
WITH EQUAL PAYMENTS
MINIMUM PURCHASE \$1,500

All information is current as of March 1, 2023, and is subject to change without notice. We are not responsible for typographical errors. Please visit a Design Center or ethanallen.com for sale details and current information. Prices and services are optional for each retailer. All items may not be displayed at every Design Center. Final products may vary from display. Certain names and marks are proprietary and owned by Ethan Allen Global, Inc. ©2023 Ethan Allen Global, Inc. Danbury, CT. All rights reserved. Printed in USA