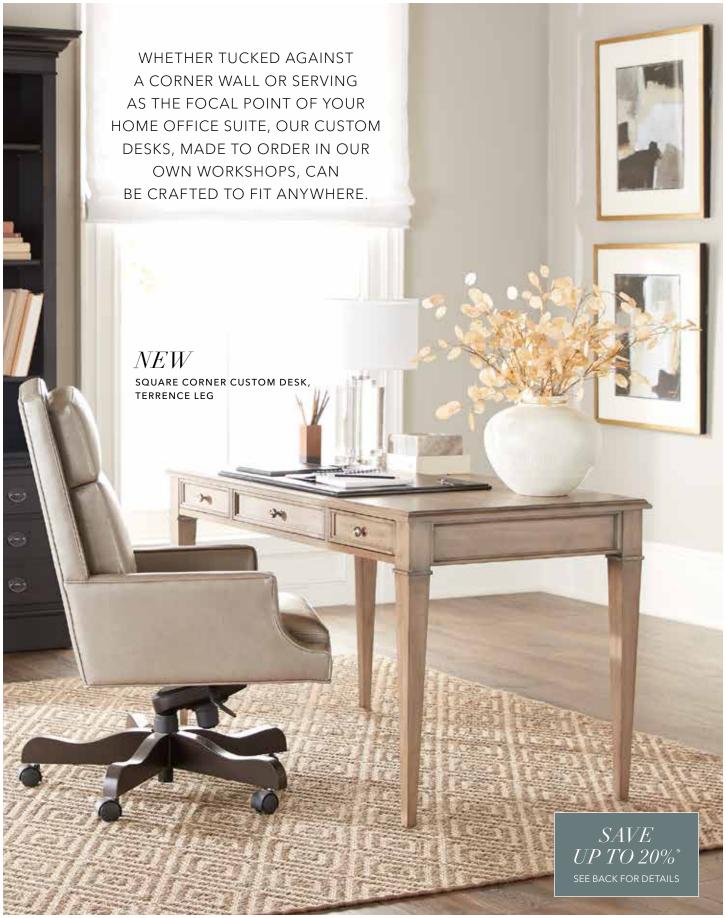

### NEW custom desks

### DESIGNED BY YOU. CRAFTED BY US.

START BY CHOOSING YOUR DESK SIZE, TOP STYLE, AND WOOD FINISH.

EACH TOP STYLE COMES WITH TWO EXCLUSIVE LEG OPTIONS AND

A UNIQUE KNOB STYLE: CHOOSE FROM ANTIQUED BRASS, BURNISHED

NICKEL, OR BLACKENED PEWTER HARDWARE FINISHES.