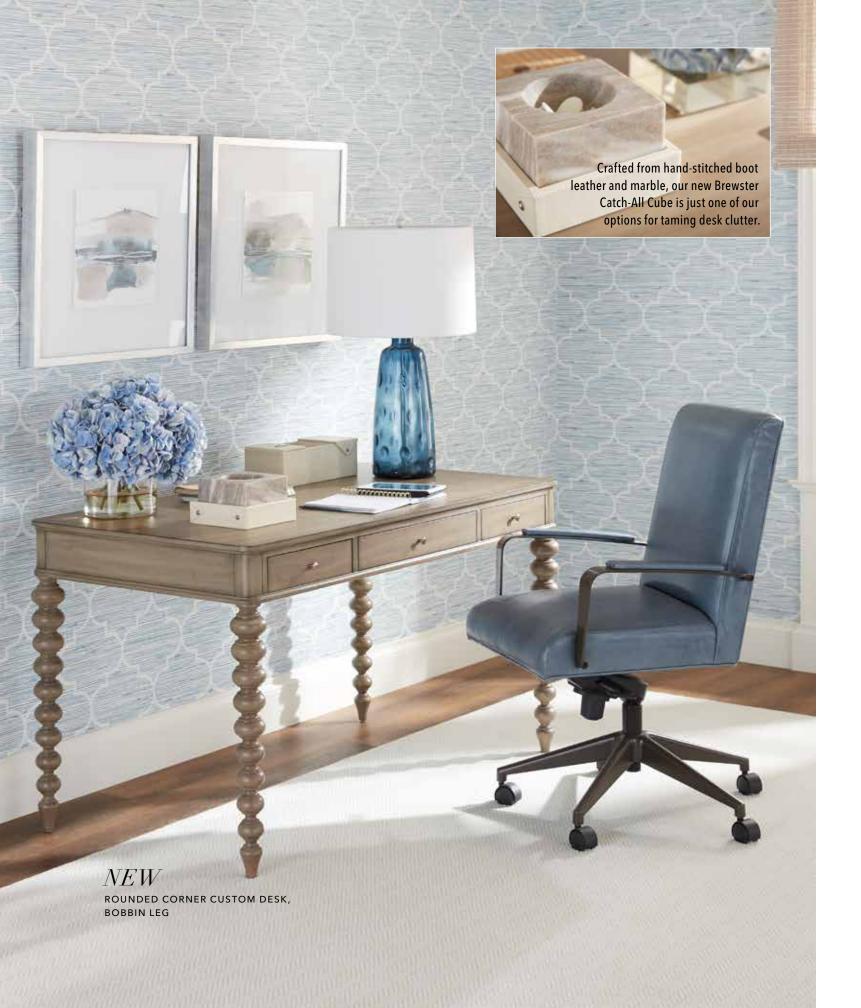

### NEW custom desks

### DESIGNED BY YOU. CRAFTED BY US.

START BY CHOOSING YOUR DESK SIZE, TOP STYLE, AND WOOD FINISH.

EACH TOP STYLE COMES WITH TWO EXCLUSIVE LEG OPTIONS AND

A UNIQUE KNOB STYLE: CHOOSE FROM ANTIQUED BRASS, BURNISHED

NICKEL, OR BLACKENED PEWTER HARDWARE FINISHES.