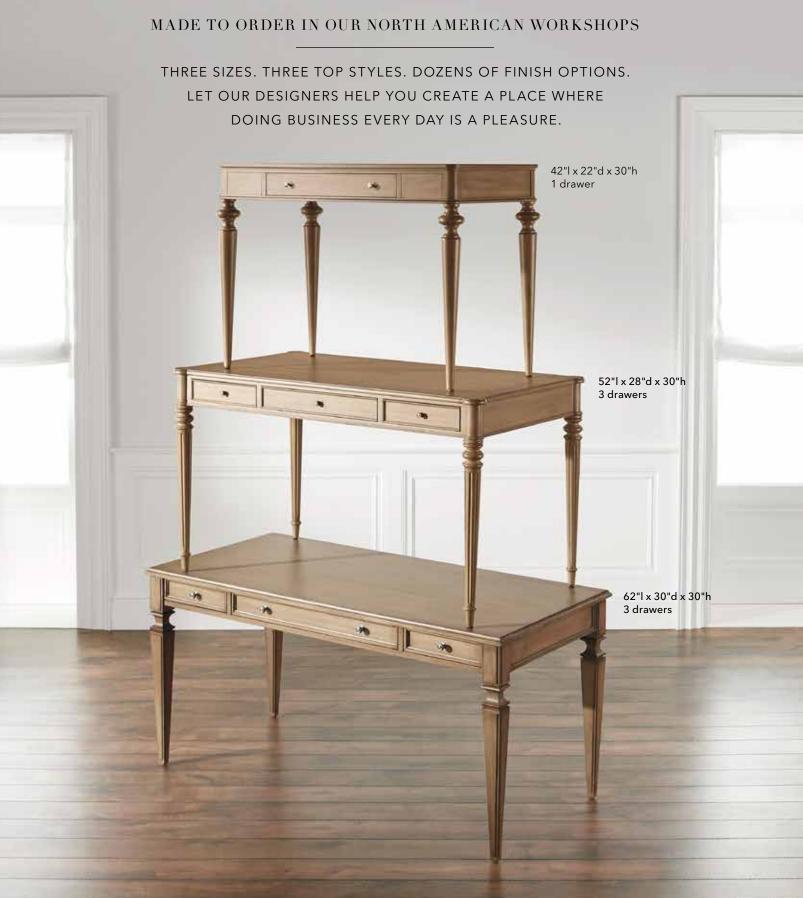

### NEW custom desks

### DESIGNED BY YOU. CRAFTED BY US.

START BY CHOOSING YOUR DESK SIZE, TOP STYLE, AND WOOD FINISH.

EACH TOP STYLE COMES WITH TWO EXCLUSIVE LEG OPTIONS AND

A UNIQUE KNOB STYLE: CHOOSE FROM ANTIQUED BRASS, BURNISHED

NICKEL, OR BLACKENED PEWTER HARDWARE FINISHES.