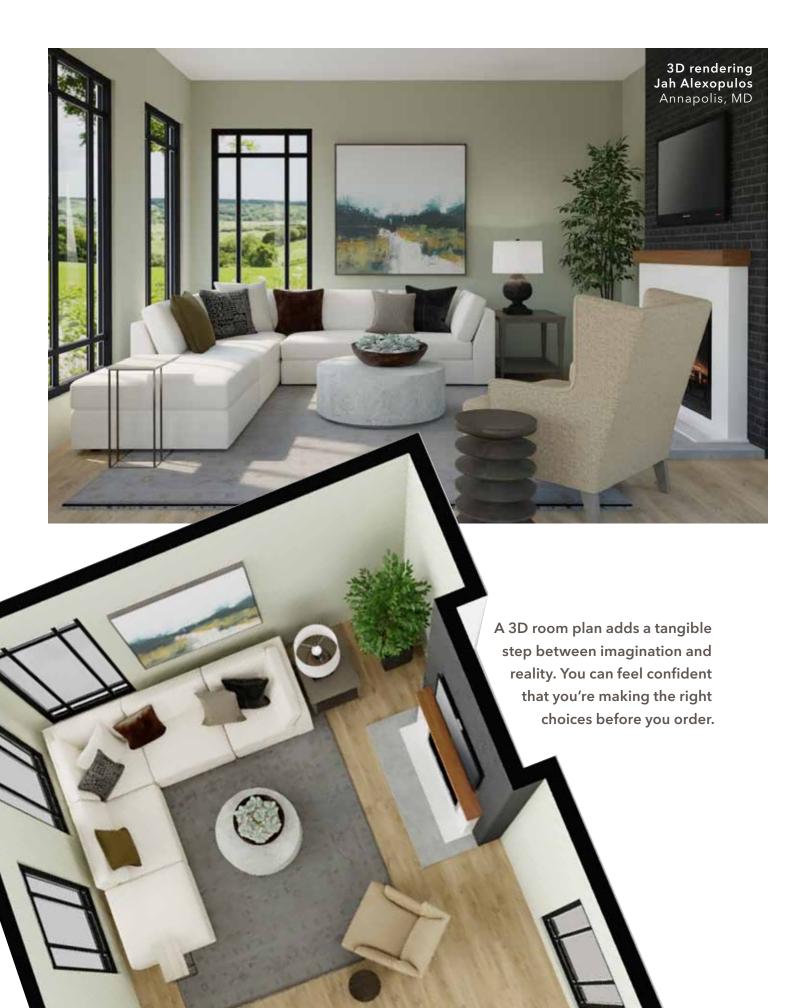

## Don't just imagine the future of your home. See it for yourself.

### Get every detail right, from furniture to lighting and rugs.

Will that sofa, chandelier, or table look good in your home? Does your new dining room coordinate with your existing living room? With our 3D room planner and an interior designer by your side, you eliminate the guesswork.

### See how everything fits and flows from room to room.

Your designer will show you a fully furnished 3D rendering of your project and take you on a virtual tour. When you place your order, you'll know you've made the right decisions-together.