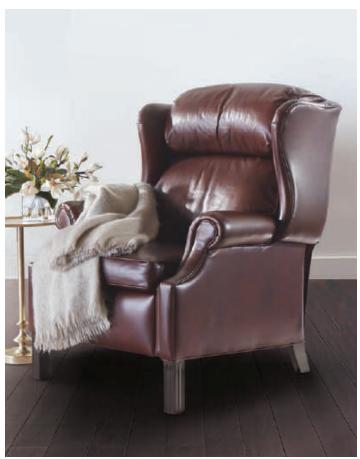

## tis the senson for RECLINERS

THE STRESS OF HOLIDAY HUSTLE AND BUSTLE

IS NO MATCH FOR THE BUTTERY SOFT,

SINK-IN-SANCTUARY-LIKE FEEL OF OUR

LEATHER RECLINERS. IT JUST TAKES A GENTLE

PUSH OF THE ARMRESTS TO SMOOTHLY

TRANSITION BETWEEN HIGH, MID, AND

LOW-LEG RECLINING POSITIONS.

ADVANCED FEATURES LIKE LONG LIFE™

MECHANISMS ENSURE THESE GIFTS KEEP ON

GIVING FOR HOLIDAYS TO COME.