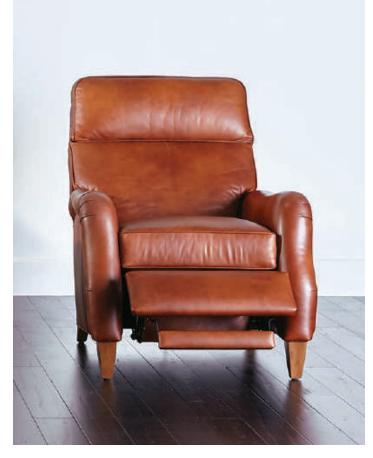

## tis the senson for RECLINERS

THE STRESS OF HOLIDAY HUSTLE AND BUSTLE

IS NO MATCH FOR THE BUTTERY SOFT,

SINK-IN-SANCTUARY-LIKE FEEL OF OUR

LEATHER RECLINERS. IT JUST TAKES A GENTLE

PUSH OF THE ARMRESTS TO SMOOTHLY

TRANSITION BETWEEN HIGH, MID, AND

LOW-LEG RECLINING POSITIONS.

ADVANCED FEATURES LIKE LONG LIFE™

MECHANISMS ENSURE THESE GIFTS KEEP ON

GIVING FOR HOLIDAYS TO COME.