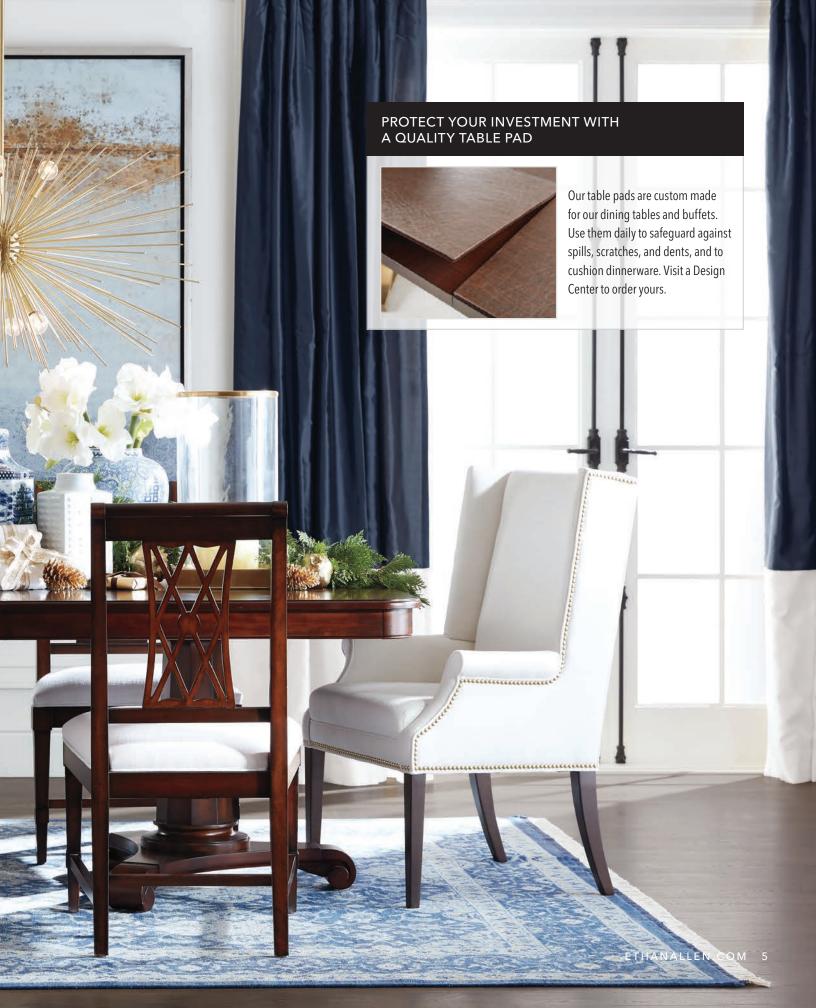

We fit carefully chosen boards together by hand to construct our rough-sawn tabletops. We attach legs to tables with mortise-and-tenon joinery and fit drawers together with dovetail joinery. To complete each piece, we sand wood surfaces and apply each layer of the finish by hand. Nothing leaves our workshops without passing a rigorous inspection.