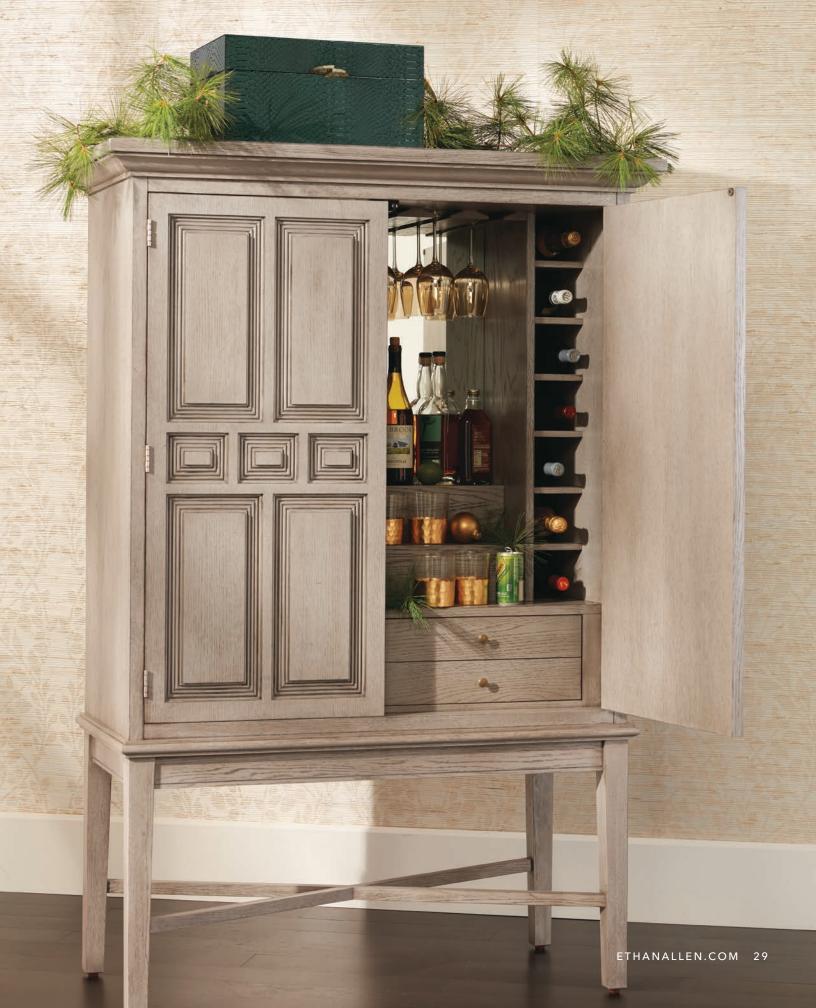

## three cheers for BAR CABINETS

THE MOST POPULAR DESTINATION IN

ALMOST ANY HOLIDAY HOME-PARTY OR NOT,

OUR BAR CABINETS WILL ENTERTAIN YOU

WITH THEIR VERSATILE, PLENTIFUL STORAGE,

GORGEOUS HAND-CARVED DETAILS,

AND KNACK FOR KEEPING YOUR FAVORITE

BEVERAGES HANDY. A GIFT THAT'S BRIMMING

WITH FUNCTIONAL STYLE.