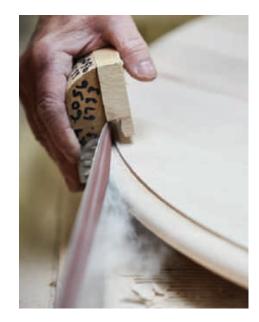

# give (or keep) a gift of

Patience, pride, and skill: Some call them talents; we see them as gifts that we give in every handcrafted detail of our wood furniture.

Whether we're working with wood that we've milled ourselves in Beecher Falls, Vermont, or from lumber inspected by our National Hardwood Lumber Association (NHLA) certified team in Pine Valley, North Carolina, every piece of maple, cherry, birch, and oak is kiln-dried in our very own ovens.

Hardwoods like maple dry in three or four weeks; oak can take as long as a year. We never rush the process because using wood with the perfect moisture content helps to keep the wood in your finished furniture from splitting or cracking.

We fit carefully chosen boards together by hand to construct our rough-sawn tabletops. We attach legs to tables with mortise-and-tenon joinery and fit drawers together with dovetail joinery. To complete each piece, we sand wood surfaces and apply each layer of the finish by hand. Nothing leaves our workshops without passing a rigorous inspection.