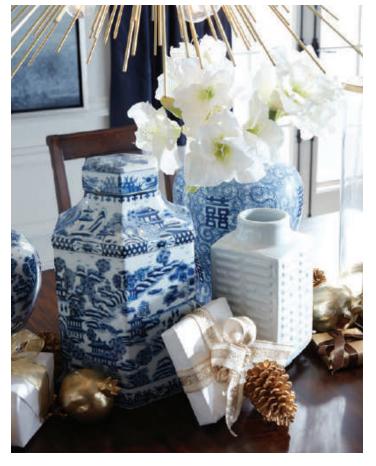

### classic is HOLIDAY MEMORIES

HEIRLOOM PIECES, GILT TO THE NINES,
SPARKLE AND SHINE, RADIANT
CHARACTERS IN A BLUE AND WHITE
COLOR STORY. THESE ARE THE GIFTS—
HAND-SCULPTED, HAND-PAINTED—
THAT ARE HOLIDAY
AND HERITAGE COMBINED.