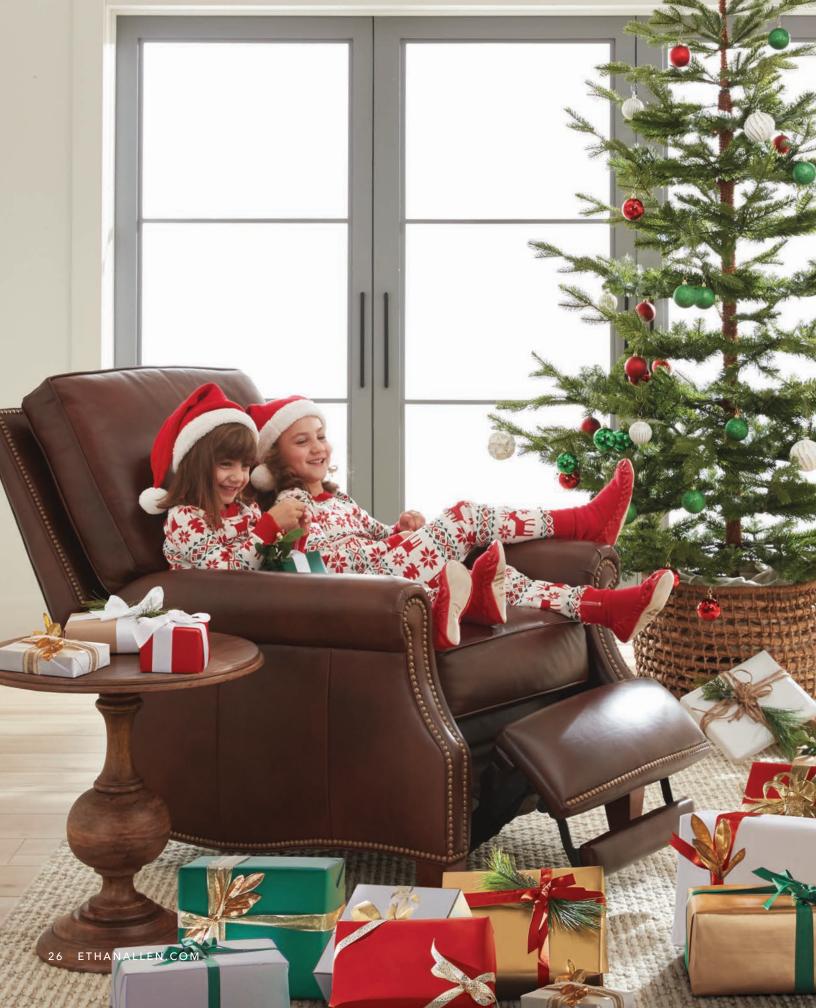

## tis the senson for RECLINERS

THE STRESS OF HOLIDAY HUSTLE AND BUSTLE

IS NO MATCH FOR THE BUTTERY SOFT,

SINK-IN-SANCTUARY-LIKE FEEL OF OUR

LEATHER RECLINERS. IT JUST TAKES A GENTLE

PUSH OF THE ARMRESTS TO SMOOTHLY

TRANSITION BETWEEN HIGH, MID, AND

LOW-LEG RECLINING POSITIONS.

ADVANCED FEATURES LIKE LONG LIFE™

MECHANISMS ENSURE THESE GIFTS KEEP ON

GIVING FOR HOLIDAYS TO COME.