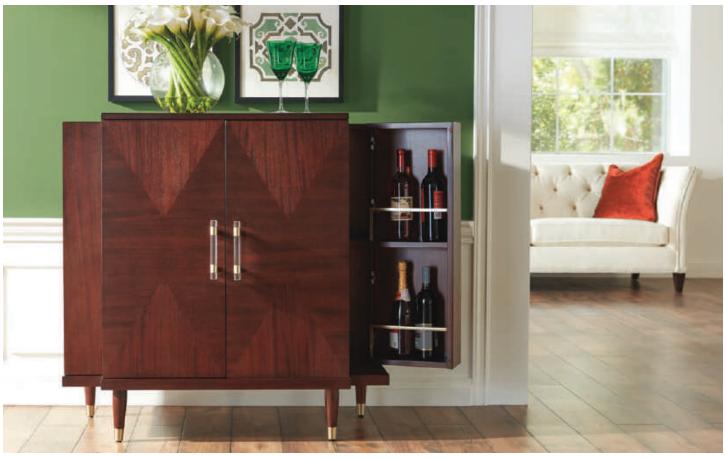

## three cheers for BAR CABINETS

THE MOST POPULAR DESTINATION IN

ALMOST ANY HOLIDAY HOME-PARTY OR NOT,

OUR BAR CABINETS WILL ENTERTAIN YOU

WITH THEIR VERSATILE, PLENTIFUL STORAGE,

GORGEOUS HAND-CARVED DETAILS,

AND KNACK FOR KEEPING YOUR FAVORITE

BEVERAGES HANDY. A GIFT THAT'S BRIMMING

WITH FUNCTIONAL STYLE.