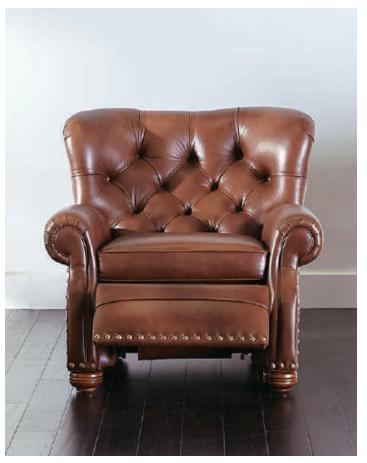

## tis the senson for RECLINERS

THE STRESS OF HOLIDAY HUSTLE AND BUSTLE

IS NO MATCH FOR THE BUTTERY SOFT,

SINK-IN-SANCTUARY-LIKE FEEL OF OUR

LEATHER RECLINERS. IT JUST TAKES A GENTLE

PUSH OF THE ARMRESTS TO SMOOTHLY

TRANSITION BETWEEN HIGH, MID, AND

LOW-LEG RECLINING POSITIONS.

ADVANCED FEATURES LIKE LONG LIFE™

MECHANISMS ENSURE THESE GIFTS KEEP ON

GIVING FOR HOLIDAYS TO COME.