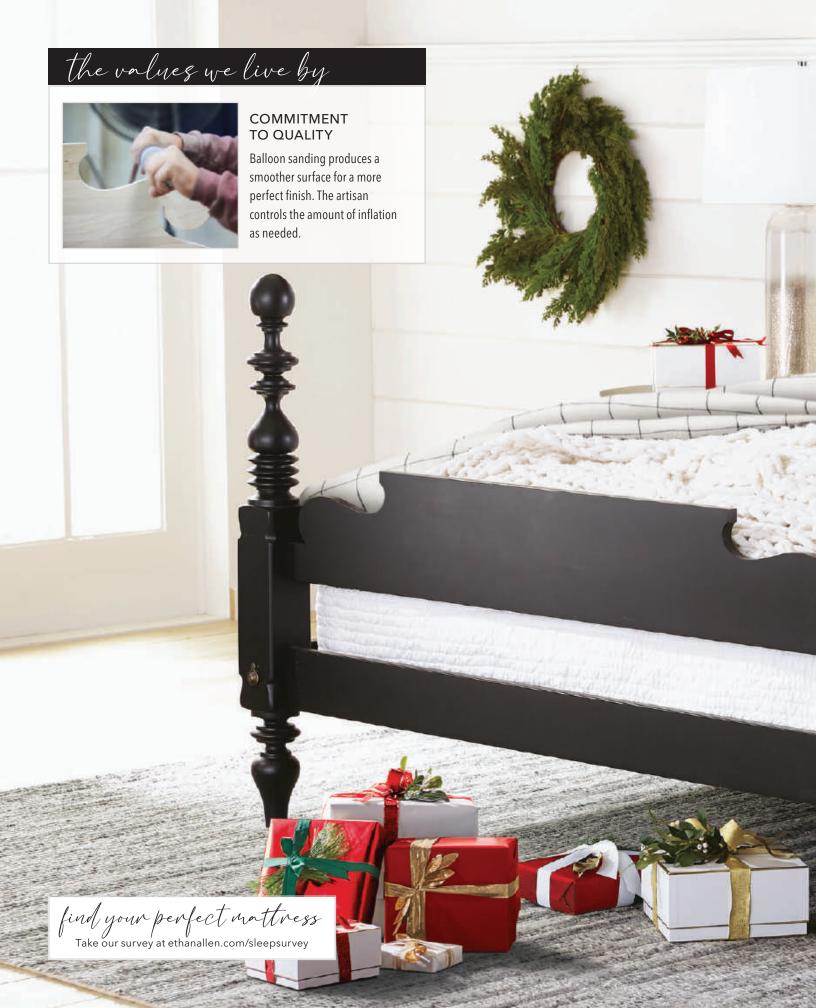

# give (or keep) a gift of

Patience, pride, and skill: Some call them talents; we see them as gifts that we give in every handcrafted detail of our wood furniture.

Whether we're working with wood that we've milled ourselves in Beecher Falls, Vermont, or from lumber inspected by our National Hardwood Lumber Association (NHLA) certified team in Pine Valley, North Carolina, every piece of maple, cherry, birch, and oak is kiln-dried in our very own ovens.

Hardwoods like maple dry in three or four weeks; oak can take as long as a year. We never rush the process because using wood with the perfect moisture content helps to keep the wood in your finished furniture from splitting or cracking.

We fit carefully chosen boards together by hand to construct our rough-sawn tabletops. We attach legs to tables with mortise-and-tenon joinery and fit drawers together with dovetail joinery. To complete each piece, we sand wood surfaces and apply each layer of the finish by hand. Nothing leaves our workshops without passing a rigorous inspection.