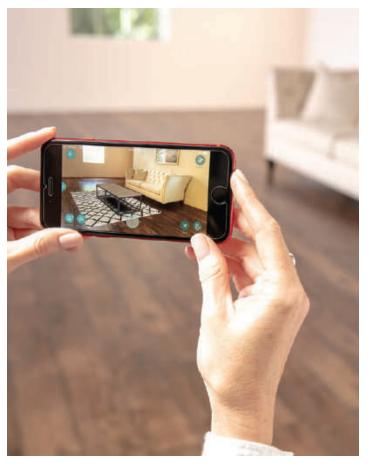

# shave in the gi

One of the most beautiful parts of a design project is the collaboration between client and designer. Using our proprietary design technology enhances this creative process.

Our stunning 3D Room Planner tool creates incredibly realistic previews of your future space, complete with furniture, accents, lighting, window treatments, rugs, and more. You can see your new room from the top as a 2D floor plan or see it from within as a 3D rendering. We can even send you a link to the 3D walkthrough of your preview, which you can share with friends and family.

Not looking to redesign an entire room? You can use your mobile phone or tablet to preview a new piece of furniture or an accent in your current space. Download our EA inHome® app today and make your dream a reality.