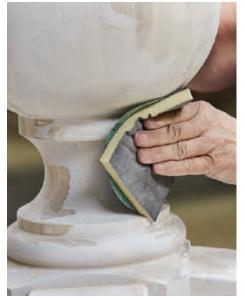

We fit carefully chosen boards together by hand to construct our rough-sawn tabletops. We attach legs to tables with mortise-and-tenon joinery and fit drawers together with dovetail joinery. To complete each piece, we sand wood surfaces and apply each layer of the finish by hand. Nothing leaves our workshops without passing a rigorous inspection.