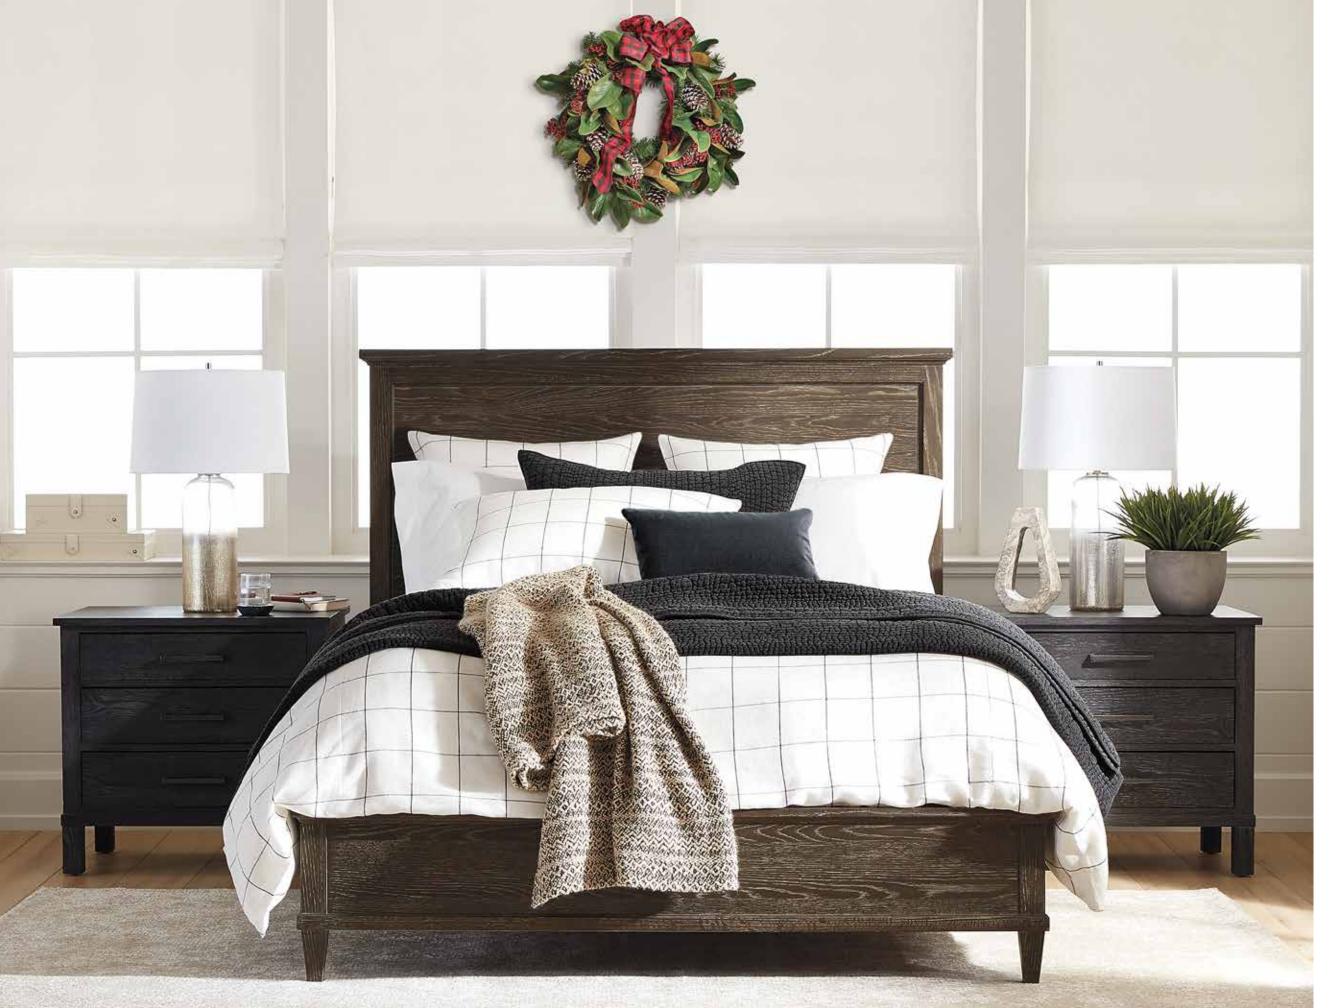

#### **BENCH MADE**

OUR DESIGNERS CHOSE THE CLERMONT BED, HANDCRAFTED FROM OAK AND FINISHED IN HOMESTEAD SABLE, TO FIT IN PERFECTLY WITH THIS MOUNTAIN RETREAT'S WOODSY AESTHETIC.