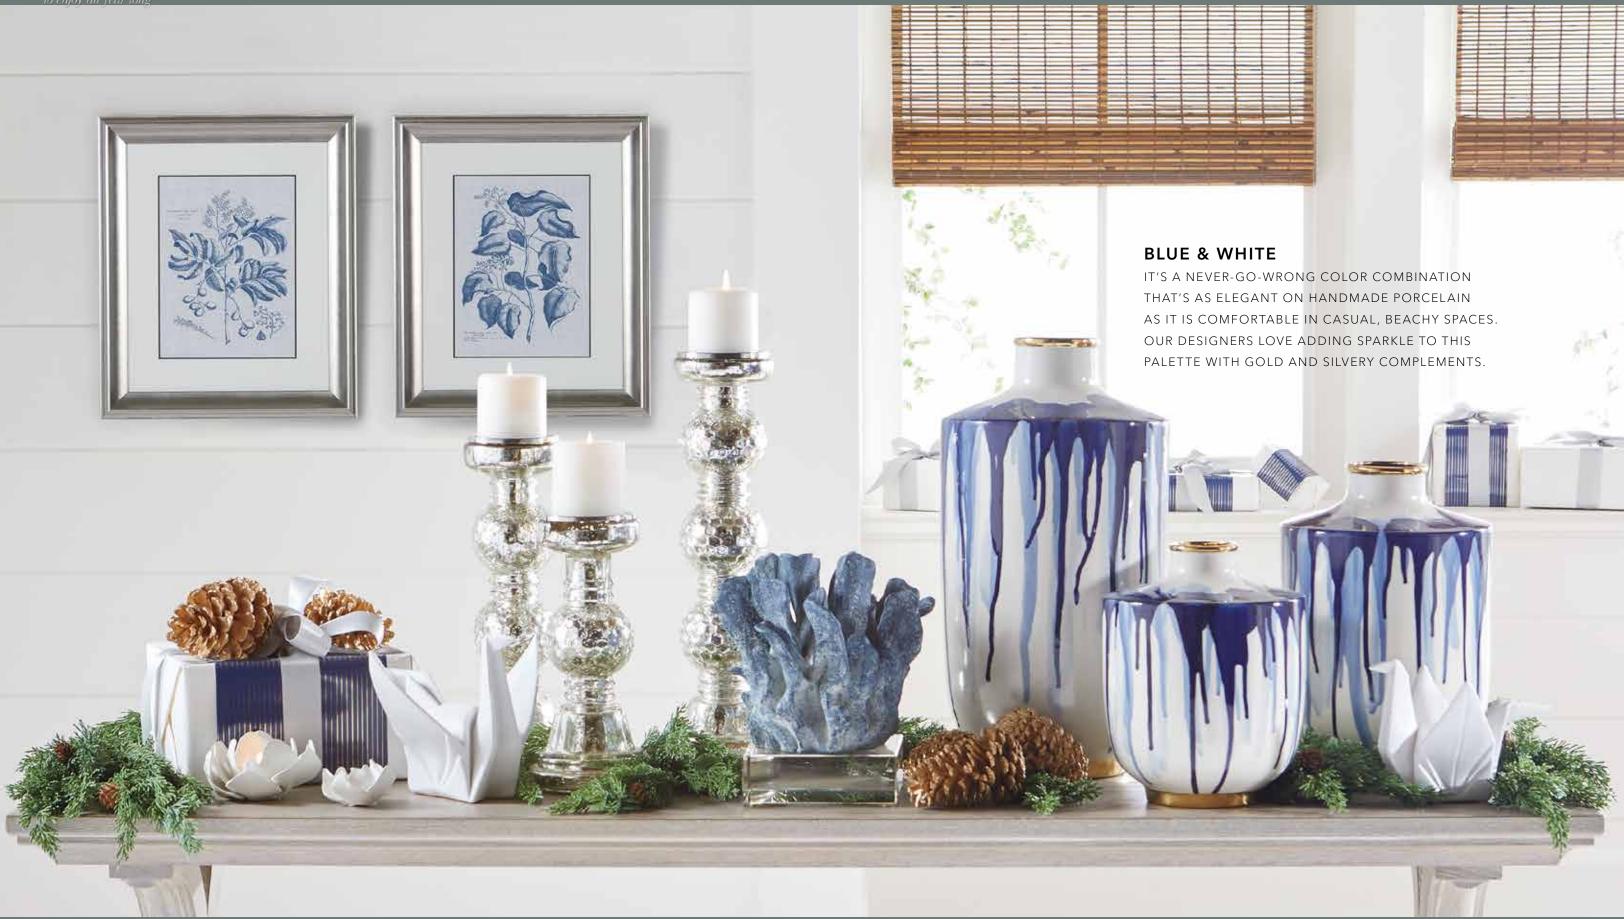

#### MIXED METALLICS

ADD ELEGANCE TO EVERY TABLETOP, WALL, AND SHELF. ACCENTS WITH METALLIC FINISHES, FROM ANTIQUE GOLD TO POLISHED NICKEL AND CHAMPAGNE BRASS, CREATE A GLEAMING AND COHESIVE ENSEMBLE.

E.