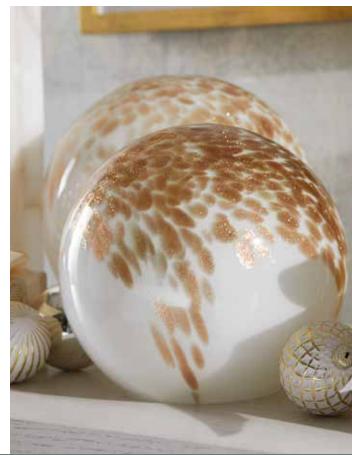

#### MIXED METALLICS

ADD ELEGANCE TO EVERY TABLETOP, WALL, AND SHELF. ACCENTS WITH METALLIC FINISHES, FROM ANTIQUE GOLD TO POLISHED NICKEL AND CHAMPAGNE BRASS, CREATE A GLEAMING AND COHESIVE ENSEMBLE.

E.