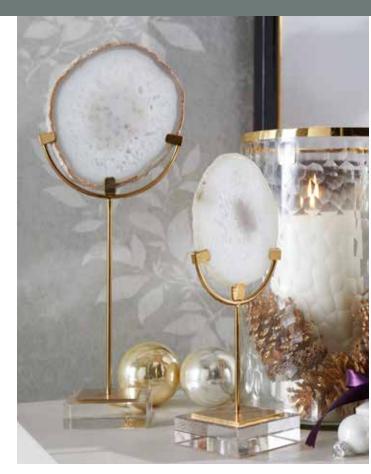

#### MIXED METALLICS

ADD ELEGANCE TO EVERY TABLETOP, WALL, AND SHELF. ACCENTS WITH METALLIC FINISHES, FROM ANTIQUE GOLD TO POLISHED NICKEL AND CHAMPAGNE BRASS, CREATE A GLEAMING AND COHESIVE ENSEMBLE.

E.