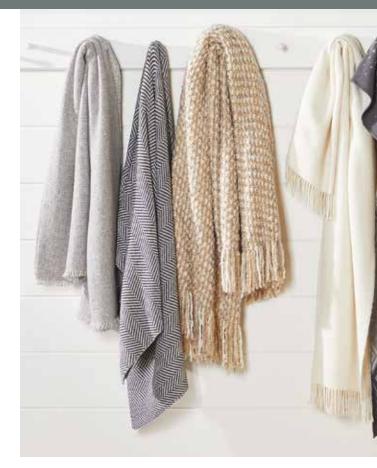

#### MIXED METALLICS

ADD ELEGANCE TO EVERY TABLETOP, WALL, AND SHELF. ACCENTS WITH METALLIC FINISHES, FROM ANTIQUE GOLD TO POLISHED NICKEL AND CHAMPAGNE BRASS, CREATE A GLEAMING AND COHESIVE ENSEMBLE.

E.