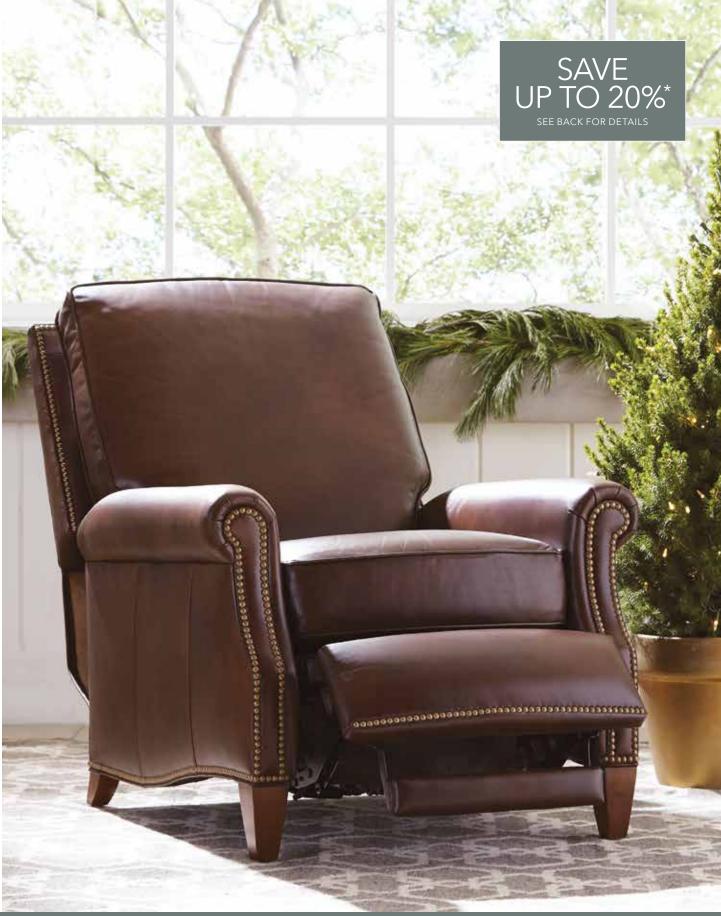

### LEATHER RECLINERS

FEATURING HAND-PLACED ACCENTS LIKE WELT AND NAILHEAD TRIM, PLUS LUXE YET DURABLE LEATHERS THAT CAN HANDLE LIFE'S UPS AND DOWNS. ORDER THEIRS CUSTOM FOR A LUXURIOUS TREAT DELIVERED IN 4-6 WEEKS,\*\* OR ASK YOUR DESIGNER ABOUT IN-STOCK, READY-TO-SHIP OPTIONS.