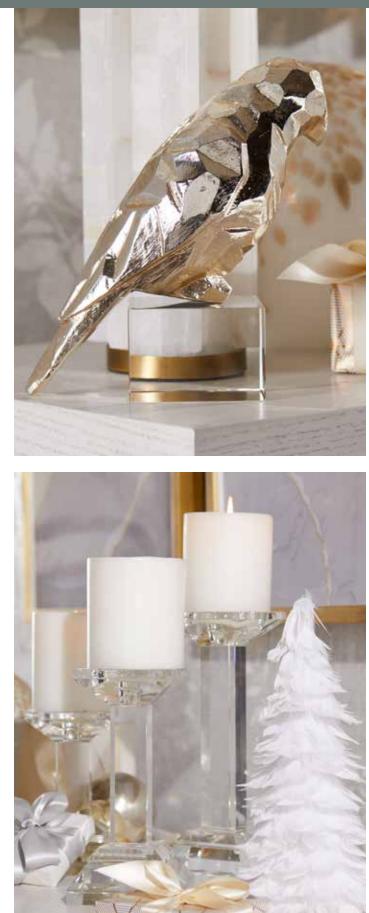

#### MIXED METALLICS

ADD ELEGANCE TO EVERY TABLETOP, WALL, AND SHELF. ACCENTS WITH METALLIC FINISHES, FROM ANTIQUE GOLD TO POLISHED NICKEL AND CHAMPAGNE BRASS, CREATE A GLEAMING AND COHESIVE ENSEMBLE.

E.