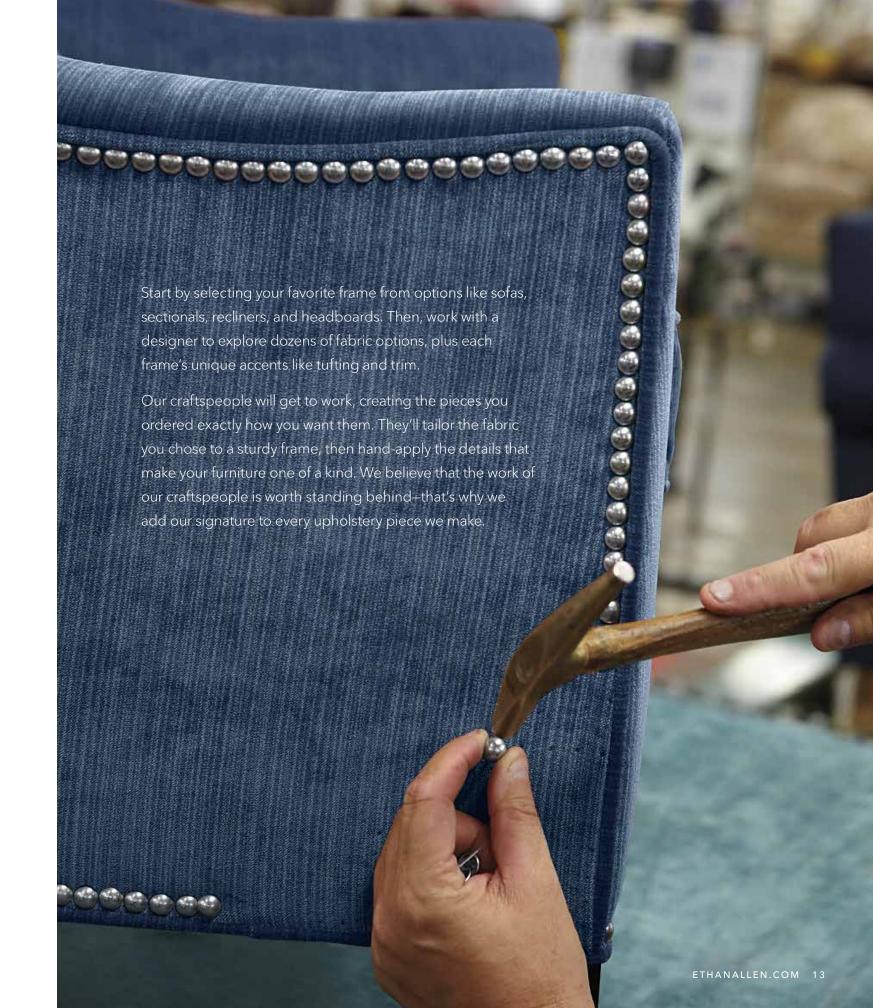

# HOW/VE TAILORYOUR UPHOLSTERY

WE CRAFT ALL OF OUR CUSTOM UPHOLSTERY
BY HAND IN OUR NORTH AMERICAN WORKSHOPS.

THAT MEANS YOU CAN TAKE ADVANTAGE OF OUR FULL CATALOG OF HUNDREDS OF FABRICS FROM NEUTRAL SOLIDS TO JEWEL-TONED VELVETS, AND THE PIECES YOU CHOOSE WILL BE HAND-TAILORED BY THE WORLD'S FINEST ARTISANS.