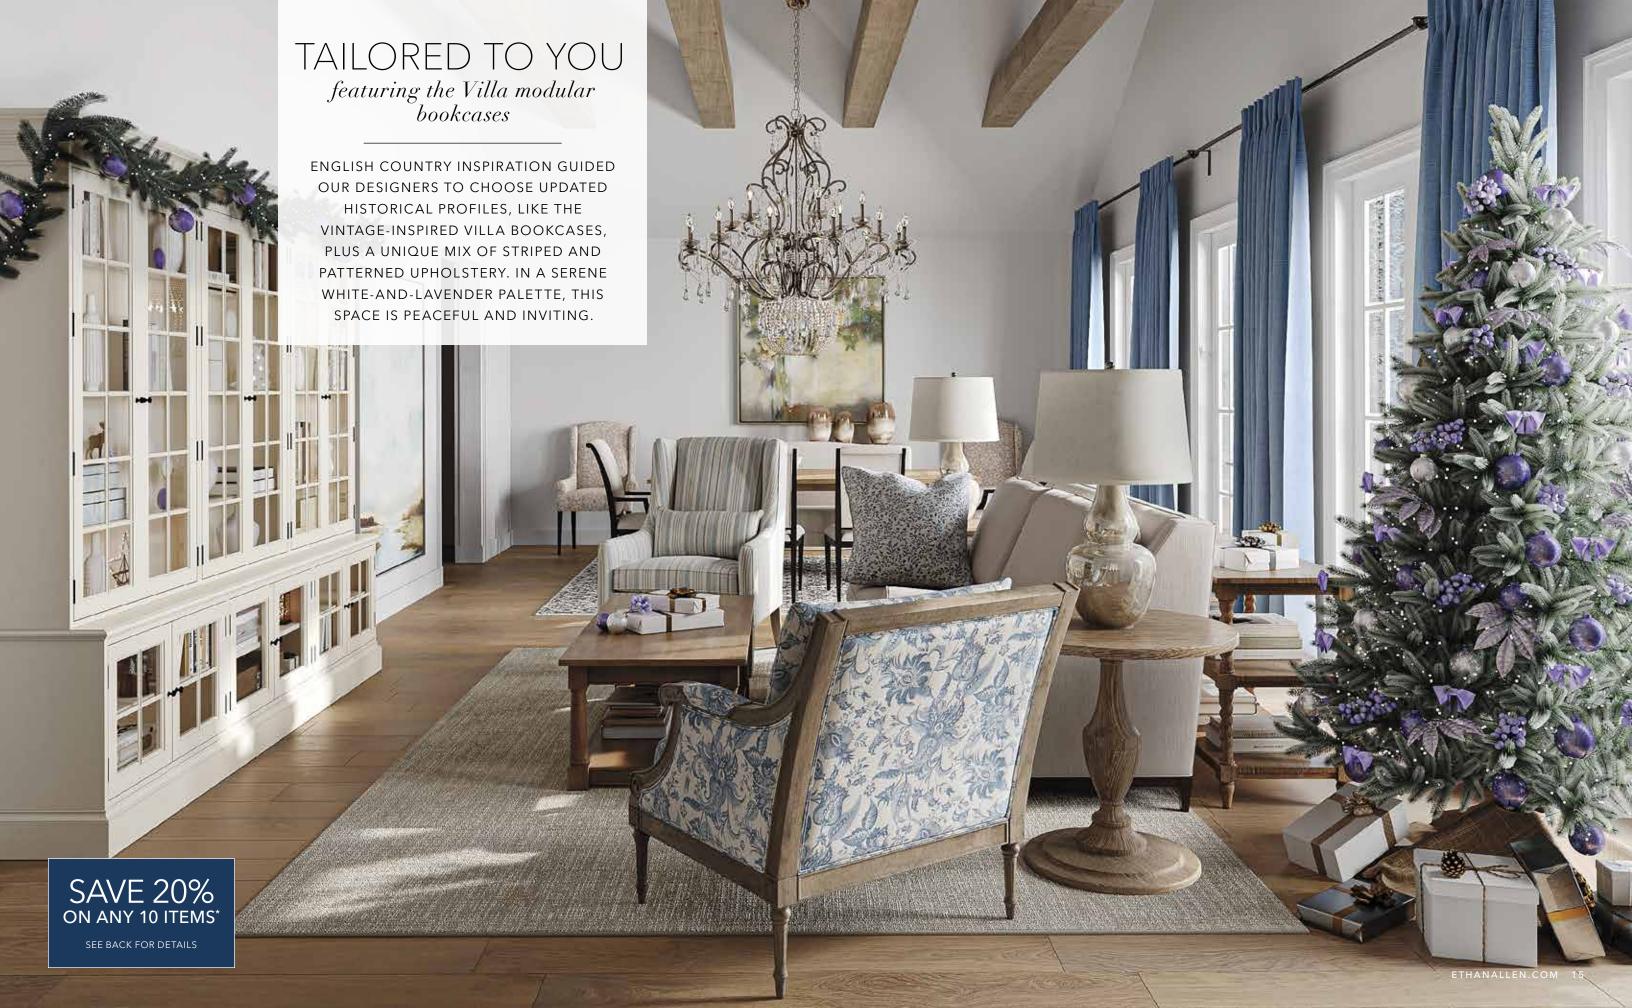

#### A CUSTOM VIGNETTE

FROM ENTRYWAYS TO HALLWAYS, OUR
DESIGNERS CAN FILL EVERY UNUSED INCH
WITH A UNIQUE-TO-YOU COLLECTION OF
ACCENTS THAT SETS A DISTINCT MOOD,
LIKE THIS BLANK WALL TRANSFORMED
INTO AN ELEVATED HOLIDAY ENSEMBLE.