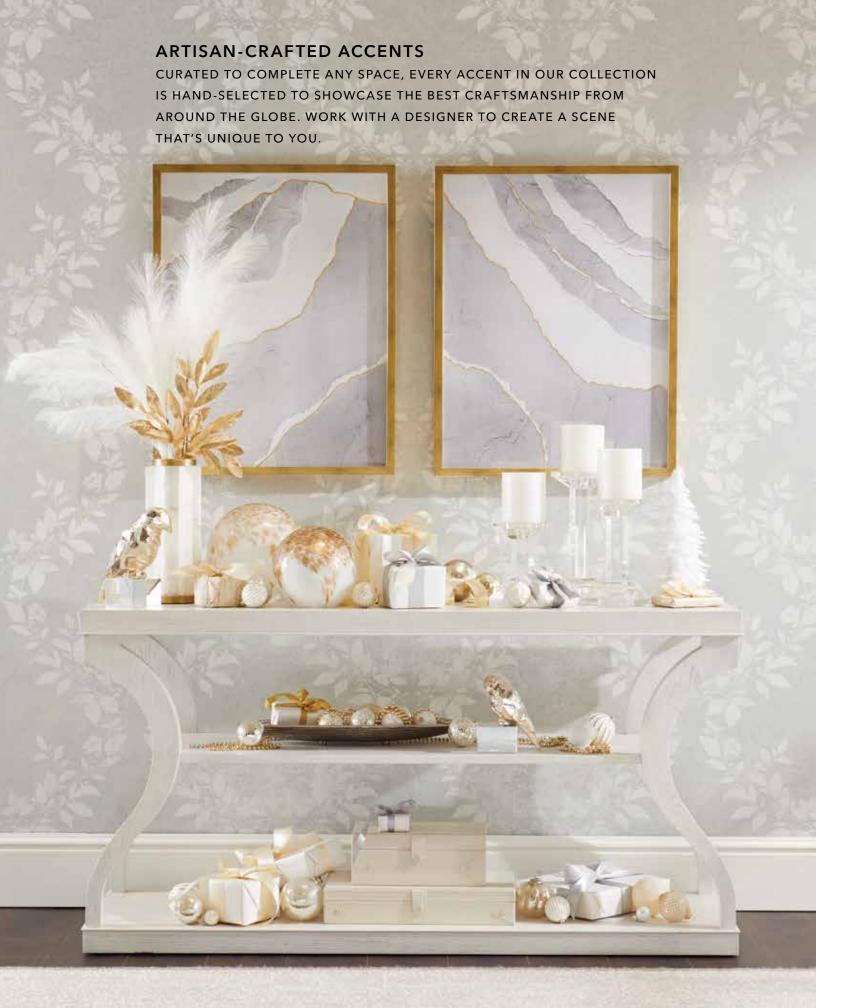

#### A CUSTOM VIGNETTE

FROM ENTRYWAYS TO HALLWAYS, OUR
DESIGNERS CAN FILL EVERY UNUSED INCH
WITH A UNIQUE-TO-YOU COLLECTION OF
ACCENTS THAT SETS A DISTINCT MOOD,
LIKE THIS BLANK WALL TRANSFORMED
INTO AN ELEVATED HOLIDAY ENSEMBLE.