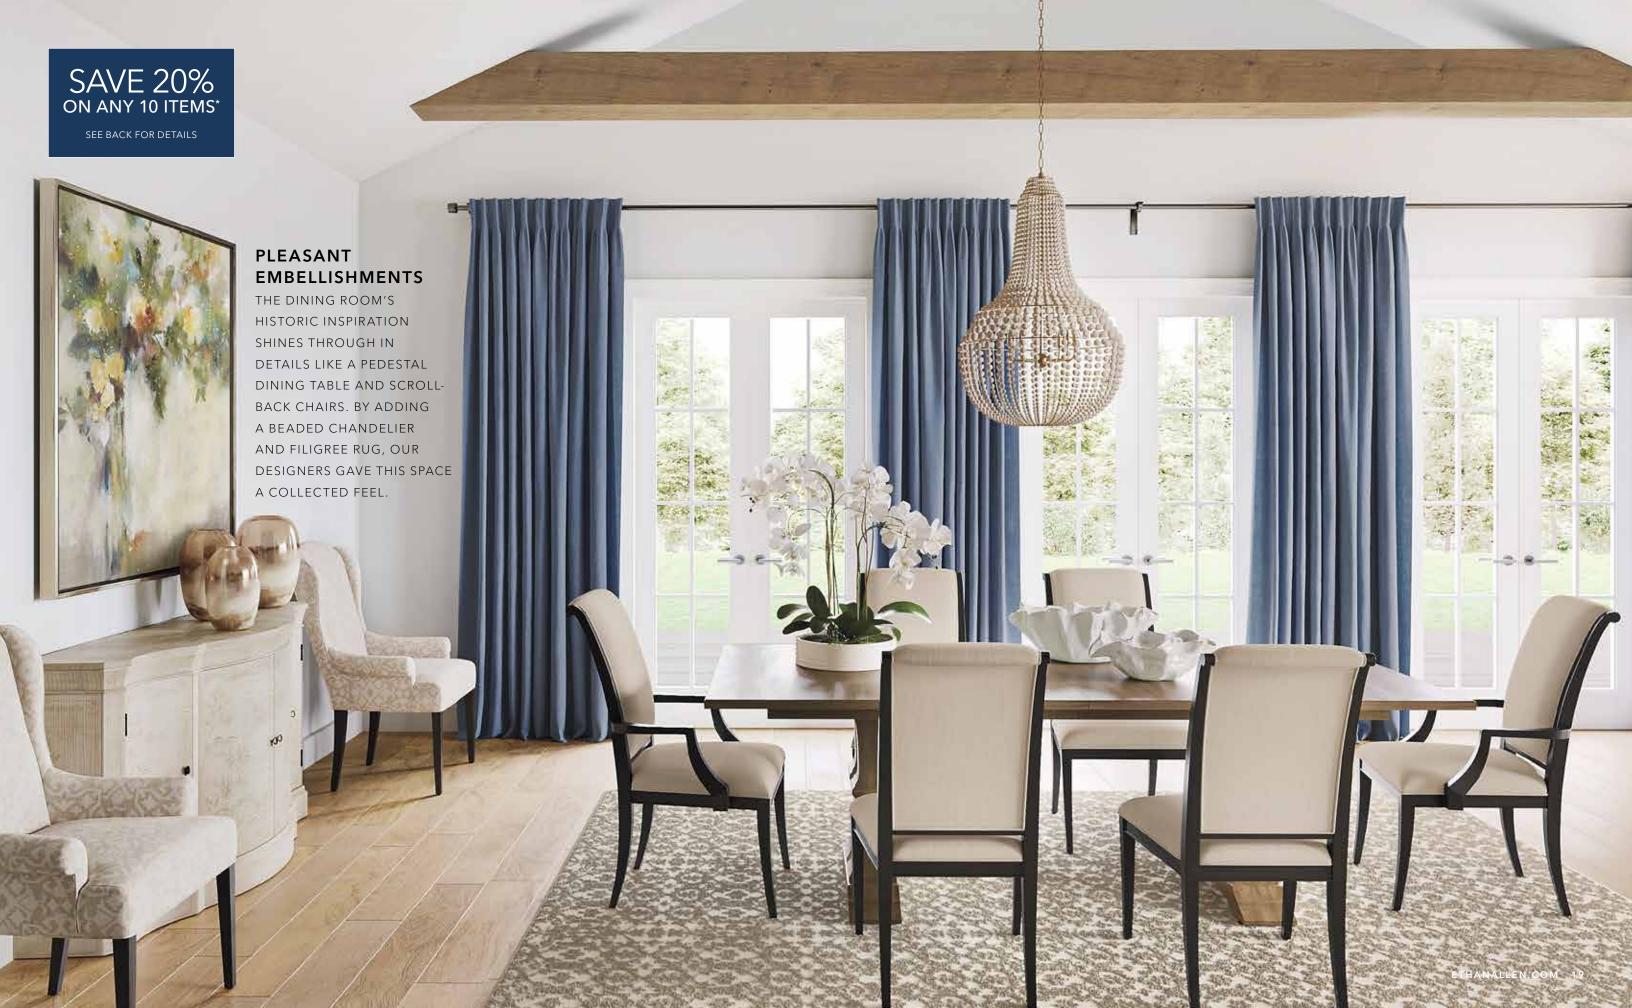

#### SEASONAL SWAPS

REFRESHING YOUR DÉCOR IS AN EASY WAY TO PULL IN SEASONAL ELEMENTS, WHETHER YOU'RE DREAMING OF WINTER'S EVERGREENS OR FALL'S GOLDEN HUES. CHOOSE FROM EASY ADDITIONS LIKE A COLLECTION OF BRANCHES, FRESH ARTWORK, OR FUNCTIONAL BOWLS AND TRAYS.