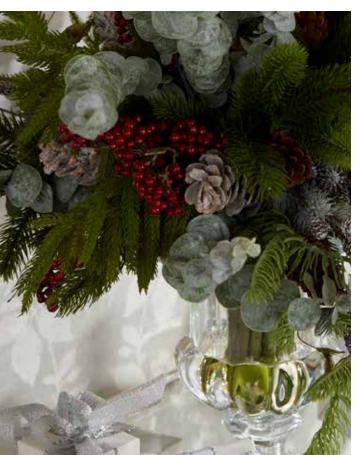

#### SEASONAL SWAPS

REFRESHING YOUR DÉCOR IS AN EASY WAY TO PULL IN SEASONAL ELEMENTS, WHETHER YOU'RE DREAMING OF WINTER'S EVERGREENS OR FALL'S GOLDEN HUES. CHOOSE FROM EASY ADDITIONS LIKE A COLLECTION OF BRANCHES, FRESH ARTWORK, OR FUNCTIONAL BOWLS AND TRAYS.