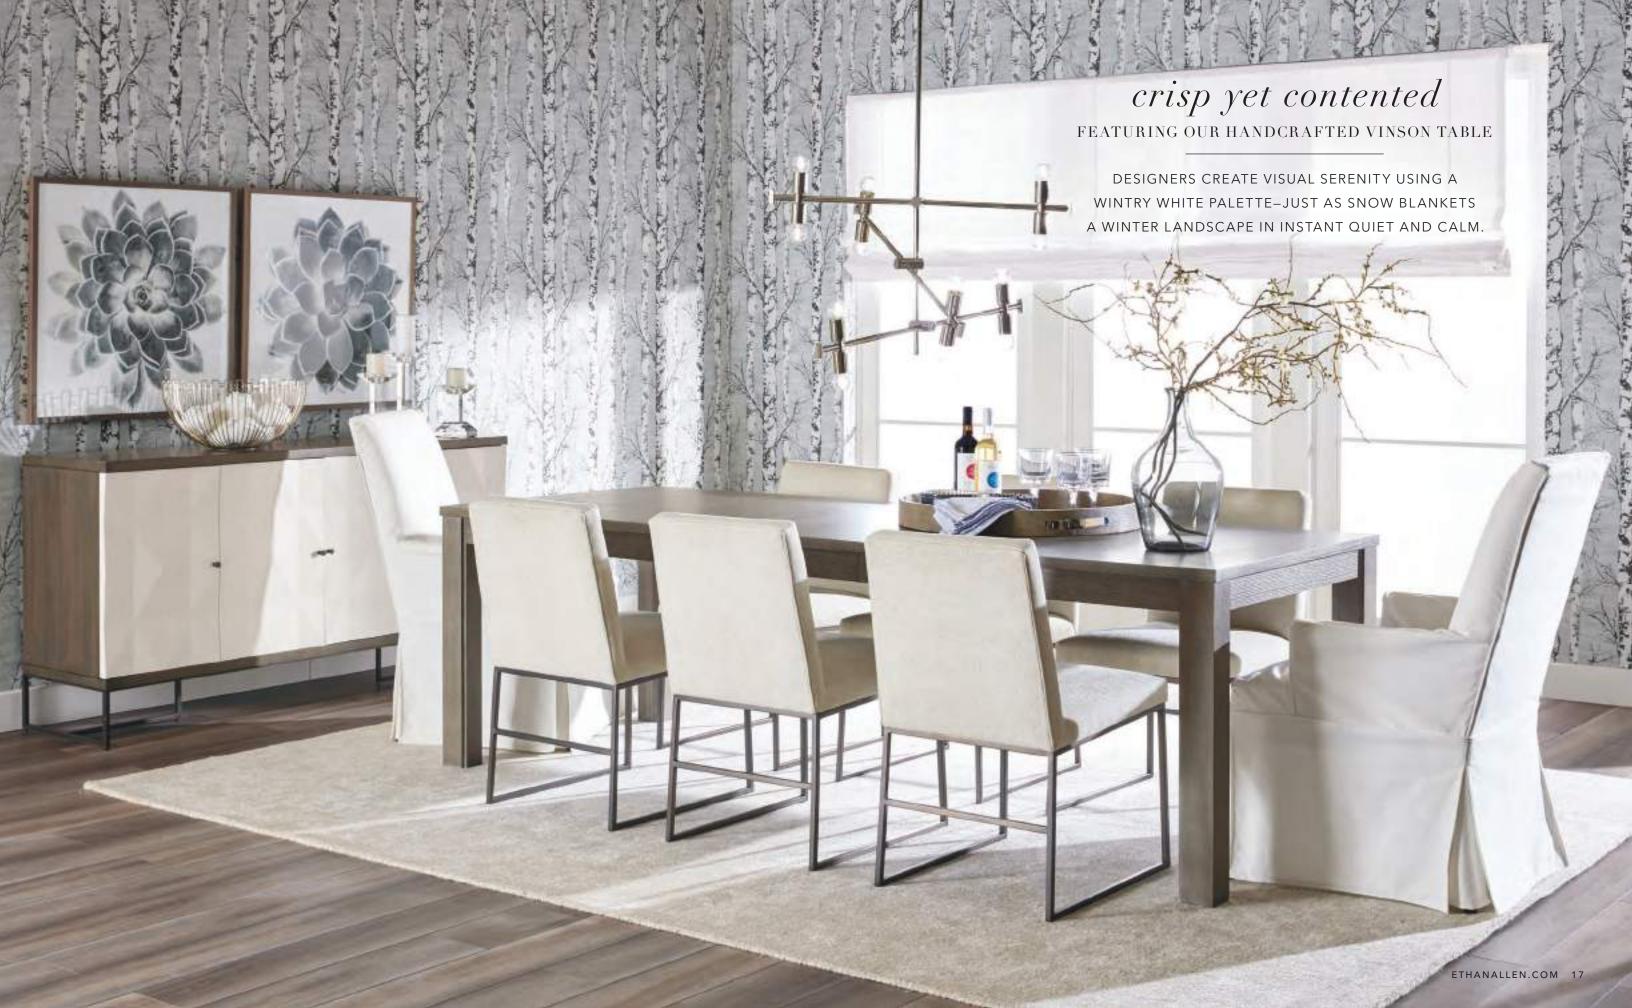

### **CRAFTED FROM OAK, OR MAPLE OR BIRCH**

AND AVAILABLE IN DOZENS OF FINISHES

# **CHOOSE YOUR TABLE SIZE (30" HEIGHT)**

FIXED TOP EXTENSION TOP:

## **CHOOSE YOUR TOP & EDGE STYLES**

SMOOTH TOP

TEXTURED TOP

SHAPED EDGE (available with Smooth Top only)

E FLAT/EASED EDGE

### **CHOOSE YOUR LEG STYLE**

KASEN MILLER CRANBROOK GUILFORD PARSONS AVERY CHAMPLAIN