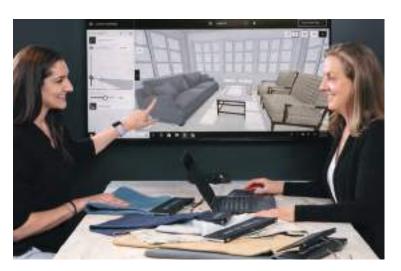

# See the future of your home in state-of-the-art 3D

# Get every detail right, from furniture to lighting and rugs.

Will that sofa, chandelier, or table look good in your home? Does your new dining room coordinate with your existing living room? With our 3D room planner and an interior designer by your side, you eliminate the guesswork.

# See how everything fits and flows from room to room.

Your designer will show you a fully furnished 3D rendering of your project and take you on a virtual tour. When you place your order, you'll know you've made the right decisions-together.