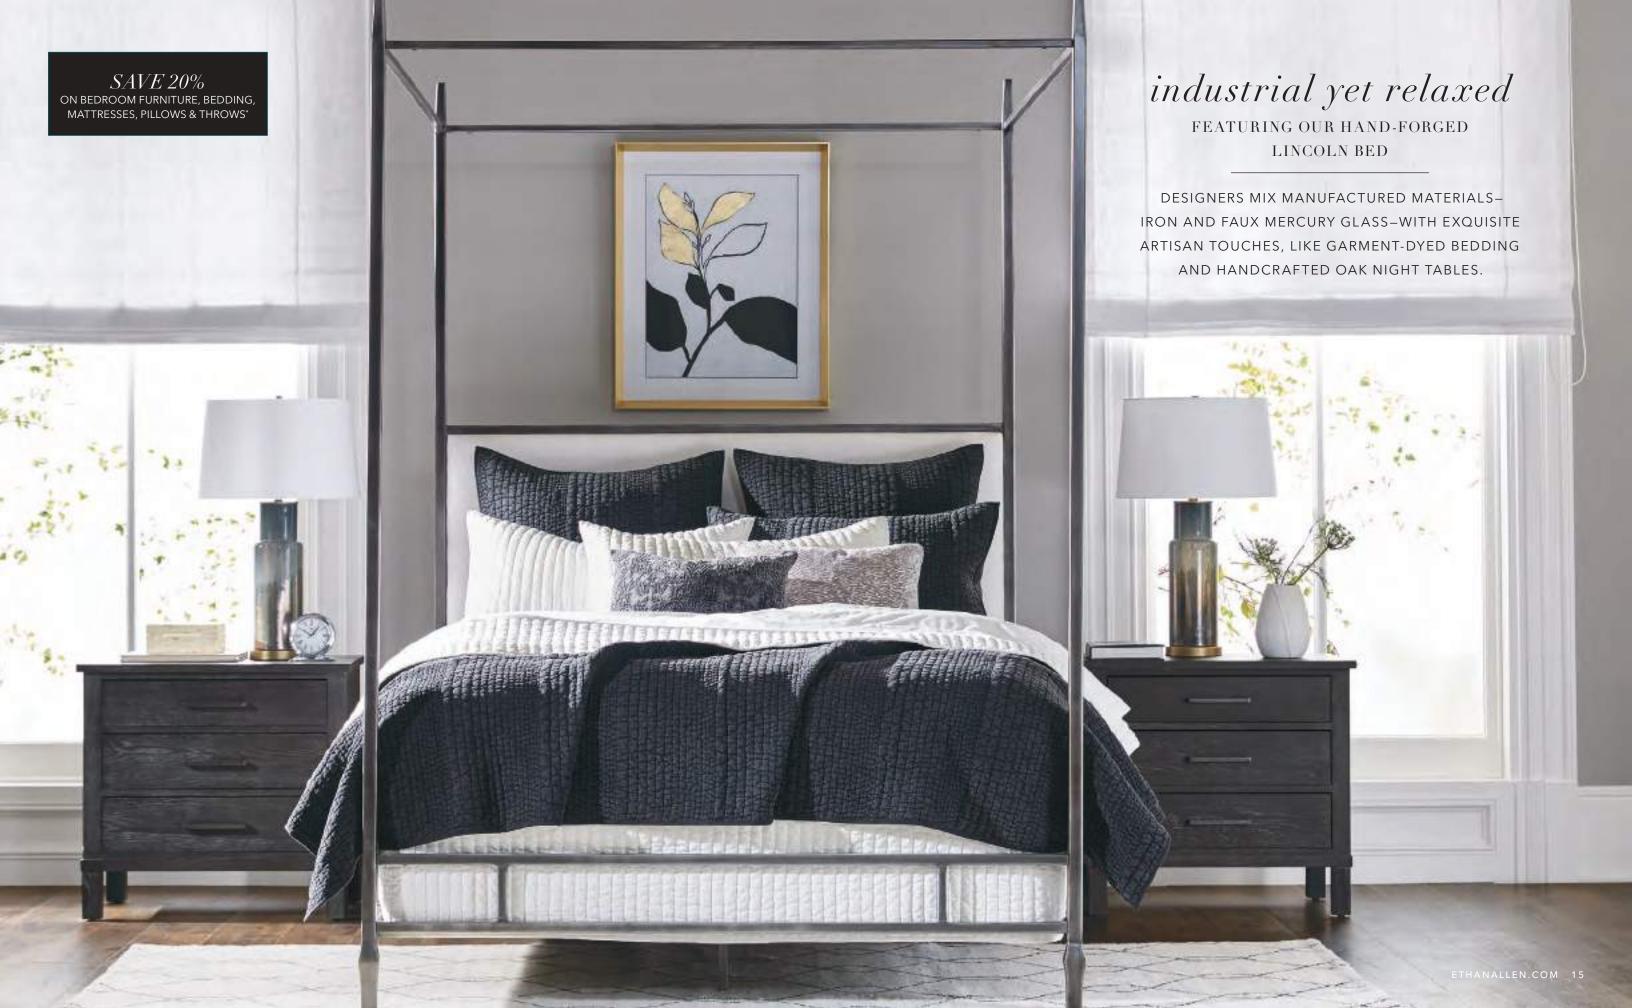

# *SAVE 20%* MATTRESSES, PILLOWS & THROWS\* FIND YOUR PERFECT MATTRESS Take our survey at ethanallen.com/sleepsurvey

# custom headboards

NOW AVAILABLE IN CURATED LEATHERS

TAKE YOUR RANIA OR ELSEN TO THE HEIGHTS OF LUXURY BY DRESSING IT IN HAND-TAILORED LEATHER OR CHOOSE FROM HUNDREDS OF FABRICS IN EVERY IMAGINABLE COLOR AND PATTERN.

5 SIZES: TWIN (54"H ONLY), FULL, QUEEN, KING, OR CALIFORNIA KING 4 BASE OPTIONS: HEADBOARD ONLY (54"H and 62"H ONLY), METAL BASE, UPHOLSTERED RAILS, OR STORAGE BASE (QUEEN, KING, AND CALIFORNIA KING ONLY)