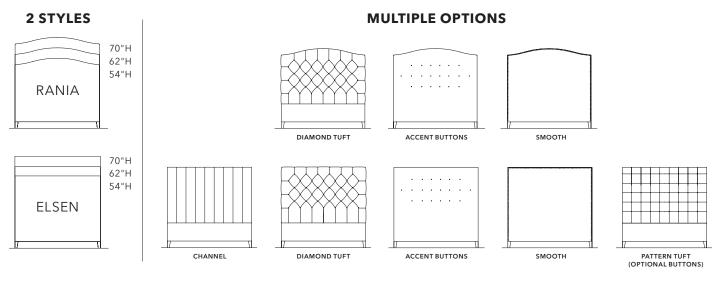

# custom headboards

NOW AVAILABLE IN CURATED LEATHERS

TAKE YOUR RANIA OR ELSEN TO THE HEIGHTS OF LUXURY BY DRESSING IT IN HAND-TAILORED LEATHER OR CHOOSE FROM HUNDREDS OF FABRICS IN EVERY IMAGINABLE COLOR AND PATTERN.

5 SIZES: TWIN (54"H ONLY), FULL, QUEEN, KING, OR CALIFORNIA KING 4 BASE OPTIONS: HEADBOARD ONLY (54"H and 62"H ONLY), METAL BASE, UPHOLSTERED RAILS, OR STORAGE BASE (QUEEN, KING, AND CALIFORNIA KING ONLY)