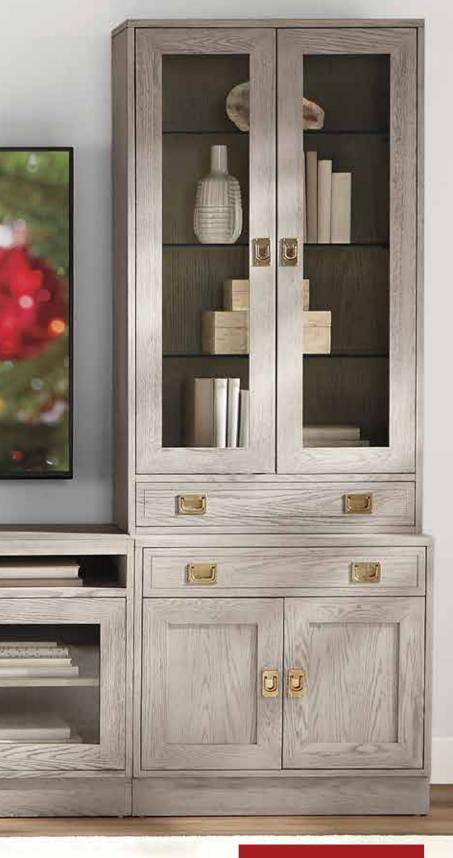

# MODULAR HOME OFFICE featuring the Callum extended bridge desk

CALLUM IS JUST AS DELIGHTFUL IN YOUR HOME OFFICE AS IT IS IN YOUR MEDIA ROOM, WITH MANY OF THE SAME CONFIGURATION OPTIONS. CREATE A MODULAR WALL SETUP OR OPT FOR A FREESTANDING DESK IN YOUR CHOICE OF FINISH.

START WITH A CONSOLE IN YOUR CHOICE OF FINISH, THEN CUSTOMIZE THE TOWERS WITH WOOD OR GLASS-DOOR BASES AND UPPER OPEN SHELVES OR GLASS-DOOR CABINETS. THE ELVES OF ETHAN ALLEN WILL CRAFT YOUR MEDIA CENTER TO ORDER IN OUR VERY OWN NORTH AMERICAN WORKSHOPS.