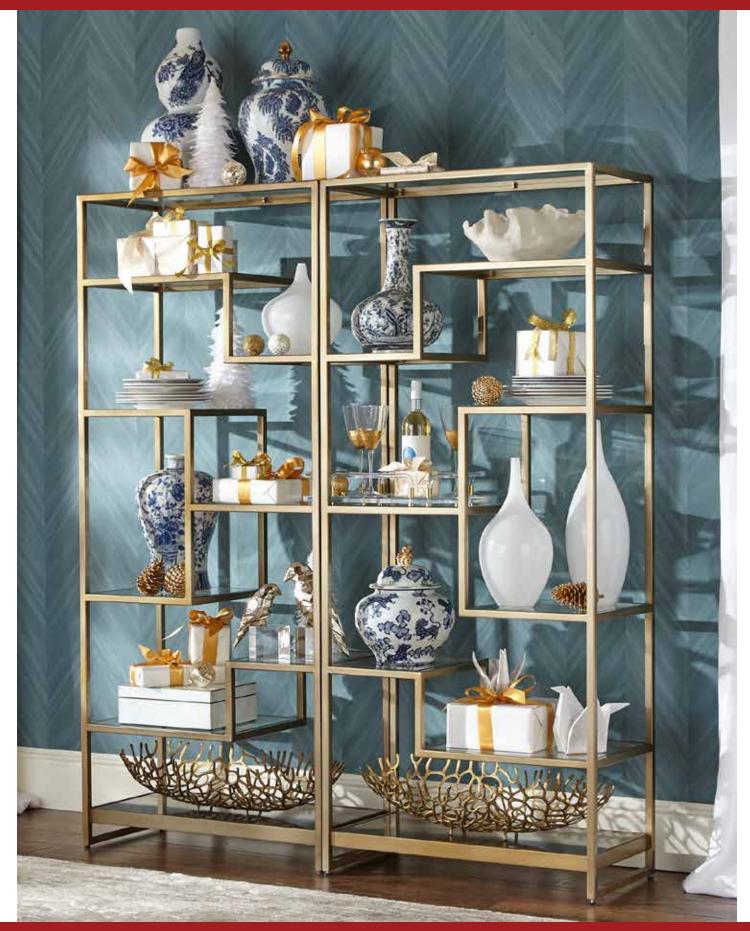

### DECORATIVE ACCENTS

GIVE THEM A HAND-PAINTED PORCELAIN VASE OR WOW THEM WITH A VIVID GICLÉE ART PRINT. FROM BASKETS TO SCULPTURES, TABLE LAMPS TO ACCENT TRAYS, YOU'LL FIND PLENTY OF WAYS TO WRAP UP YOUR HOLIDAY SHOPPING.