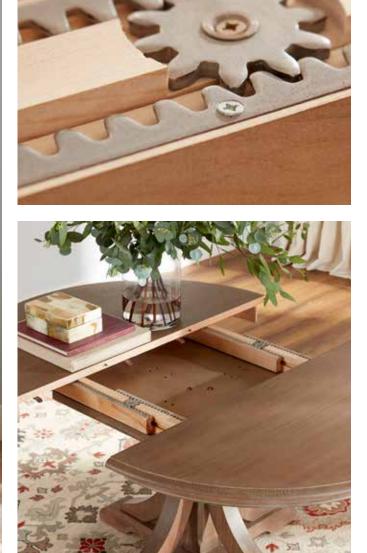

# THE MORE THE MERRIER

featuring the handcrafted Corin table

ENJOY A ROOMY TABLE FOR TWO FOR MOST OF THE YEAR AND SET A PLACE FOR EVERYONE ON SPECIAL OCCASIONS. OUR CORIN EXTENSION TABLES COME IN ROUND AND RECTANGULAR PROFILES, WITH YOUR CHOICE OF TABLETOP TEXTURE AND WOOD FINISH. SAVE 20% ON ANY 10 ITEMS\*

SEE BACK FOR DETAILS

SMOOTH OPERATORS OUR CUSTOM TABLETOPS FEATURE HIGH-QUALITY AMERICAN-MADE SLIDES. JUST ADD A LEAF, AND THESE MECHANISMS WILL EFFORTLESSLY SUPPORT YOUR TABLETOP AT ITS FULL LENGTH.

MODULAR MEDIA featuring the Callum media center