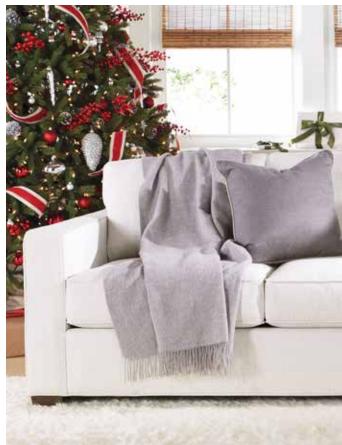

#### **DECORATIVE PILLOWS**

GIVE THEM INSTA-GLAM IN FAUX FUR OR SEQUINS, OR SELECT AN EMBROIDERED OPTION TO HONOR THEIR LOVE FOR ALL THINGS HANDMADE.

1