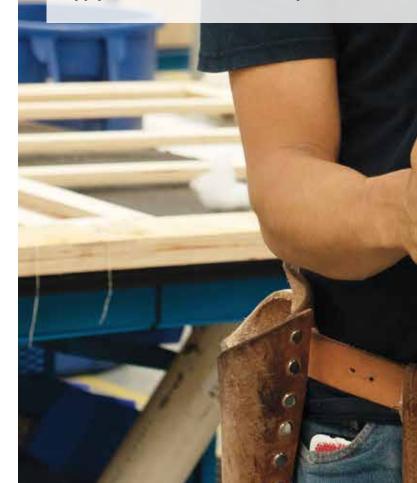

# HOW WE MAKE OUR CUSTON FURNITURE

WE CRAFT ABOUT 75% OF OUR FURNITURE CLOSE TO HOME, IN OUR NORTH AMERICAN WORKSHOPS. MUCH OF OUR FURNITURE IS MADE FROM WOOD THAT WE SOURCE FROM RESPONSIBLY MANAGED APPALACHIAN FORESTS AND THEN DRY IN OUR OWN KILNS.

In our wood furniture workshops, the world's best craftspeople still use time-honored techniques to make your furniture by hand. From turning and joinery to veneering and finishing, every step of the furniture-making process is meticulously completed from frame to finish to create something beautiful and lasting.