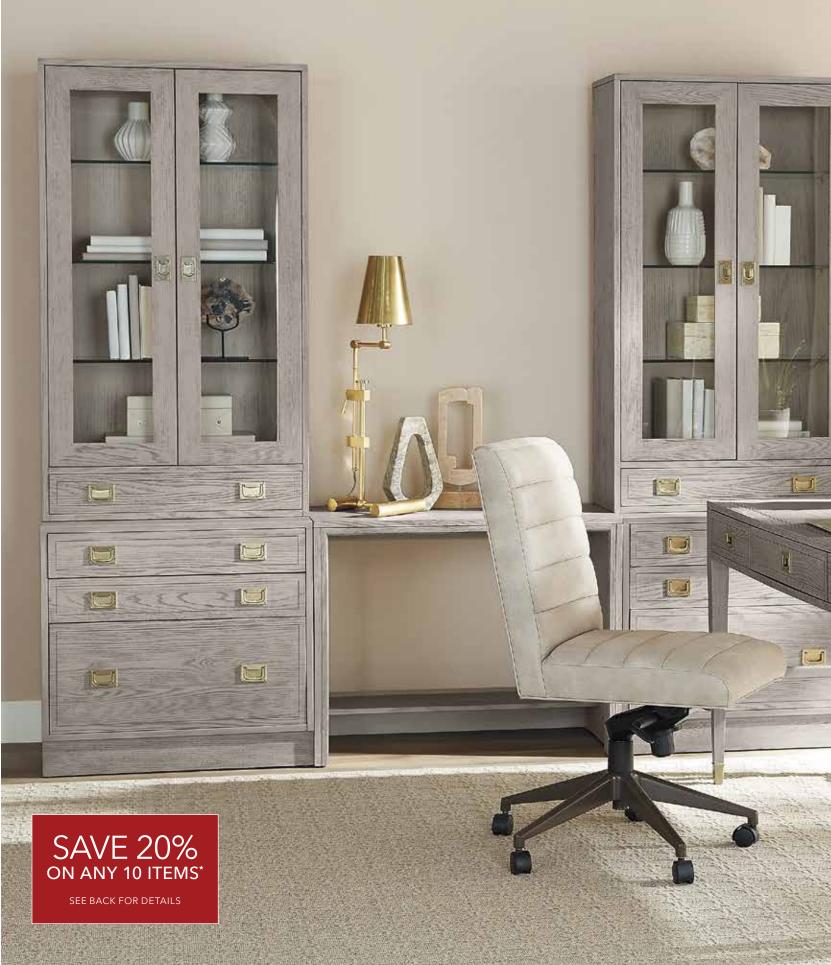

# MODULAR HOME OFFICE featuring the Callum extended bridge desk

CALLUM IS JUST AS DELIGHTFUL IN YOUR HOME OFFICE AS IT IS IN YOUR MEDIA ROOM, WITH MANY OF THE SAME CONFIGURATION OPTIONS. CREATE A MODULAR WALL SETUP OR OPT FOR A FREESTANDING DESK IN YOUR CHOICE OF FINISH.

START WITH A CONSOLE IN YOUR CHOICE OF FINISH, THEN CUSTOMIZE THE TOWERS WITH WOOD OR GLASS-DOOR BASES AND UPPER OPEN SHELVES OR GLASS-DOOR CABINETS. THE ELVES OF ETHAN ALLEN WILL CRAFT YOUR MEDIA CENTER TO ORDER IN OUR VERY OWN NORTH AMERICAN WORKSHOPS.