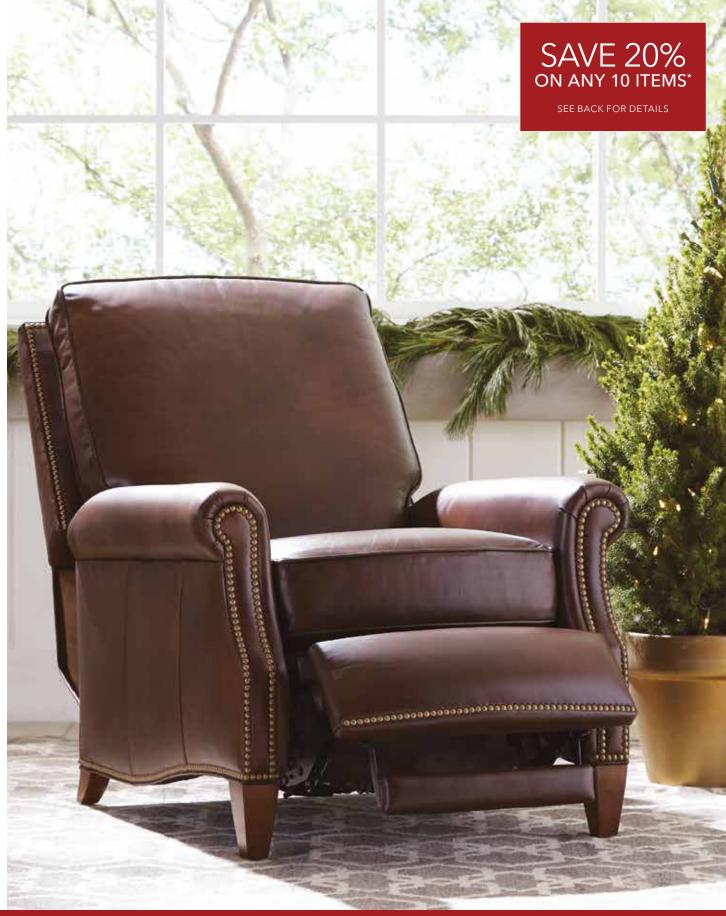

#### LEATHER RECLINERS

FEATURING HAND-PLACED ACCENTS LIKE WELT AND NAILHEAD TRIM, PLUS LUXE YET DURABLE LEATHERS THAT CAN HANDLE LIFE'S UPS AND DOWNS. ORDER THEIRS CUSTOM FOR A LUXURIOUS TREAT DELIVERED IN 4-6 WEEKS,\*\* OR ASK YOUR DESIGNER ABOUT IN-STOCK, READY-TO-SHIP OPTIONS.