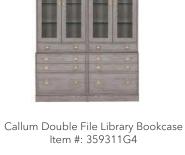

Item #: 139257

Callum Single File Bookcase Item #: 359311G1

Item #: 359311G4

Villa Tall Bookcase Item #: 139269

Villa Double File Bookcase Item #: 139241G

Villa Triple File Bookcase Item #: 139240G

Villa Single Cabinet Item #: 139250