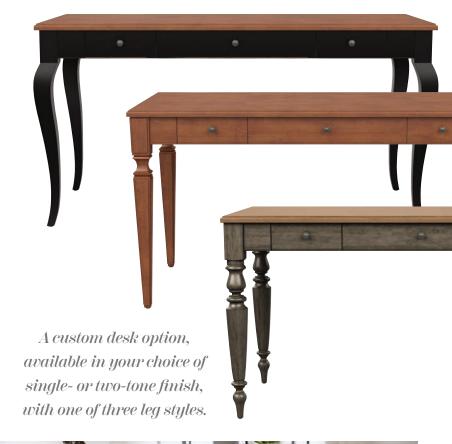

### decide on $A\,Desk$

Consider three ingredients: surface area for typing, writing, and drawing;

**storage** for close-at-hand essentials; and **leg room** for freedom of movement.

SETTLE ON A Cross Balance beauty (like your preferred fabric or leather) with functional elements: arms (or no arms), base (rolling or stationary), and a back that encourages good posture. Balance beauty (like your preferred fabric or leather) with functional elements: arms

Dynasty Desk Item #: 139340

Augusta Secretary Desk Item #: 229320

Leahy Sawhorse Desk Item #: 229570

Tompkins Desk Item #: 259150

Clarendon Console Desk

Item #: 148007

Slater Leather Channel-Back Desk Chair Item #: 722248