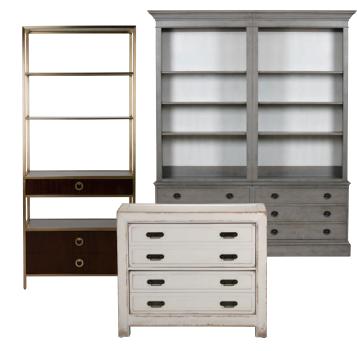

## put organization on display with Storage

Ming File Cabinet Item #: 129104

Crawford Low Bookcase Iltem #: 339607

Faraday Two-Door Cabinet with Hutch Item #: 369205G

Dillonvale Display Bookcase Item #: 149572

Grant Credenza Item #: 399352

Crawford Tall Bookcase Item #: 339609

Faraday Two-Drawer File Cabinet with Hutch Item #: 369206G

Aubert Display Bookcase Item #: 229577

Faraday Three-Drawer Chest Item #: 369204

Grant Office Tower Item #: 399351

Clarksburg Display Bookcase Item #: 149577

Faraday Two-Door Cabinet Item #: 369205

Curson Display Bookcase Item #: 399240

Curson Oak Display Bookcase Item #: 369240

Rely on **drawers**, file **storage**, and solid-door **cabinets** to conceal office supplies and documents while keeping them accessible. Use open shelves or glass-front cabinets to showcase books, photos, and decorative accents.

Duke Cabinet Item #: 389732

Duke Two-Drawer File Cabinet Item #: 389736

Duke Three-Drawer File Cabinet Item #: 389734

Duke Home Office Item #: 389724G

Callum File Cabinet Item #: 359311

Villa Single Cabinet

Item #: 139257

Callum Single File Bookcase Item #: 359311G1

Item #: 359311G4

Villa Tall Bookcase Item #: 139269

Villa Double File Bookcase Item #: 139241G

Villa Triple File Bookcase Item #: 139240G

Villa Single Cabinet Item #: 139250

Villa Single Library Bookcase Item #: 139357

Villa Double Library Bookcase Item #: 139351G

Villa Triple Library Bookcase Item #: 139350G