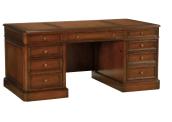

Buckley Leather-Top Pedestal Desk Item #: 139370

Callum Desk

Duke Single Pedestal Desk Item #: 389740

Duke" Double Pedestal Desk Item #: 389760

Custom Writing Desk Item #: 159650

Buckley Leather-Top Desk

Item #: 139360