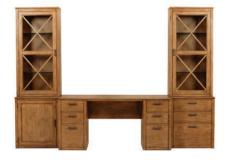

# FOR THE Orchestrator

who creates purposeful, coordinated compositions.

**OPPOSITE:** Tompkins Desk 149390 Duke Three-Drawer File Cabinet 389734 Vandam Desk Chair 202007 Magnus Desk Lamp 096151 Astratto Artwork 075052

Grant Office Tower Item #: 399351

Clarksburg Display Bookcase Item #: 149577

Faraday Two-Door Cabinet Item #: 369205

Curson Display Bookcase Item #: 399240

Curson Oak Display Bookcase Item #: 369240

Rely on **drawers**, file **storage**, and solid-door **cabinets** to conceal office supplies and documents while keeping them accessible. Use open shelves or glass-front cabinets to showcase books, photos, and decorative accents.