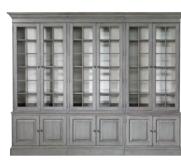

## put organization on display with Storage

Ming File Cabinet Item #: 129104

Crawford Low Bookcase Iltem #: 339607

Faraday Two-Door Cabinet with Hutch Item #: 369205G

Dillonvale Display Bookcase Item #: 149572

Grant Credenza Item #: 399352

Crawford Tall Bookcase Item #: 339609

Faraday Two-Drawer File Cabinet with Hutch Item #: 369206G

Aubert Display Bookcase Item #: 229577

Faraday Three-Drawer Chest Item #: 369204

Grant Office Tower Item #: 399351

Clarksburg Display Bookcase Item #: 149577

Faraday Two-Door Cabinet Item #: 369205

Curson Display Bookcase Item #: 399240

Curson Oak Display Bookcase Item #: 369240

Rely on **drawers**, file **storage**, and solid-door **cabinets** to conceal office supplies and documents while keeping them accessible. Use open shelves or glass-front cabinets to showcase books, photos, and decorative accents.