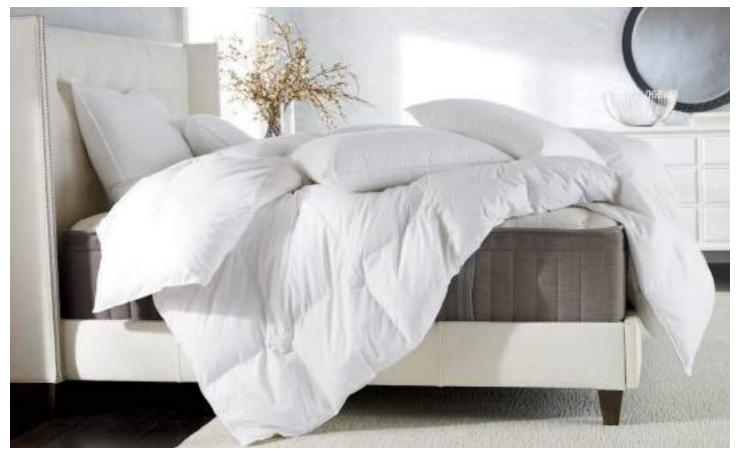

#### Treat yourself to Hungarian white goose down bedding filled with RDS-certified down for unsurpassed loft and coziness. Its shell is woven from a blend of organic cotton and Tencel® lyocell, a renewable fiber crafted from sustainable wood pulp. Choose from three comforter warmths and three pillow firmness options.