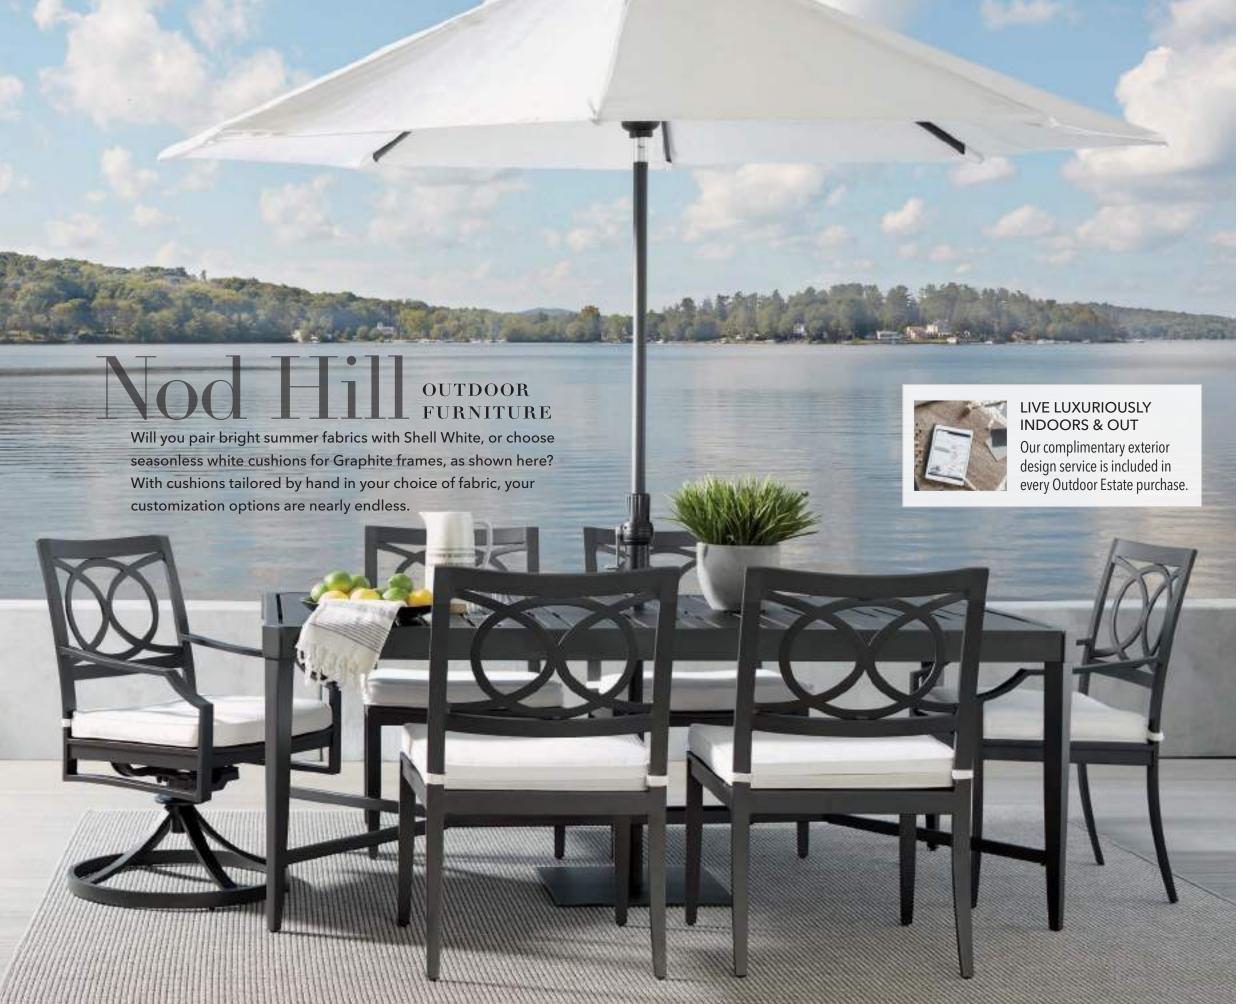

very piece is made unique by the artisan's touch.

This is the essence of Ethan Allen, our skills, our passion, our innovation—to make something that's all for you, and you alone.























#### Treat yourself to Hungarian white goose down bedding filled with RDS-certified down for unsurpassed loft and coziness. Its shell is woven from a blend of organic cotton and Tencel® lyocell, a renewable fiber crafted from sustainable wood pulp. Choose from three comforter warmths and three pillow firmness options.

Meet our Australian wool reversible mattress pad, made with warm and cozy 100% merino wool for cold winter nights that reverses to 100% cotton for summer, granting year-round temperature regulation. A naturally breathable, hypoallergenic, and luxurious sleep experience.













## A DELIVERY EXPERIENCE

### that'll wow you

We call it Premier In-Home Delivery. Our clients call it "top notch" and "flawless." Treat yourself to a delivery experience where professionalism and courtesy are what we do best–it's worth the praise it receives.





All information is current as of September 1, 2022, and is subject to change without notice. We are not responsible for typographical errors. Please visit a Design Center or ethanallen.com for sale details and current information. Prices and services are optional for each retailer. All items may not be displayed at every Design Center. Final products may vary from display.

Certain names and marks are proprietary and owned by Ethan Allen Global, Inc. ©2022 Ethan Allen Global, Inc. Danbury, CT. All rights reserved. Print