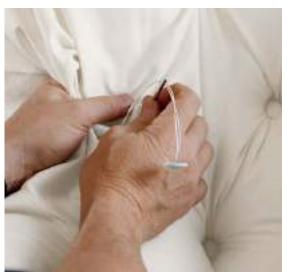

When you place an order, our master craftspeople get to work. You chose every fabric or leather, finish, and detail. We turn every element into one-of-a-kind furniture.

In our workshops, time-honored techniques, from wood-carving to hand-tailoring, meet the most modern technology, from latheturned legs to laser-cut details. Because our furniture is made by the hands and under the watchful eyes of our craftspeople, every piece is made unique by the artisan's touch.