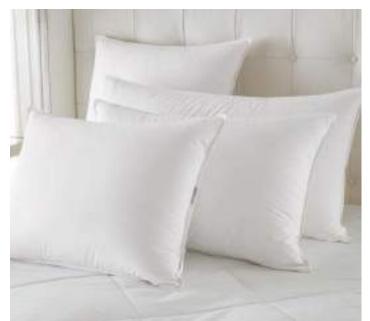

#### Treat yourself to Hungarian white goose down bedding filled with RDS-certified down for unsurpassed loft and coziness. Its shell is woven from a blend of organic cotton and Tencel® lyocell, a renewable fiber crafted from sustainable wood pulp. Choose from three comforter warmths and three pillow firmness options.