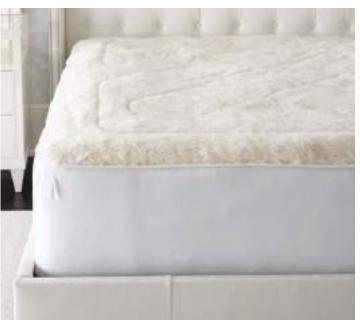

Meet our Australian wool reversible mattress pad, made with warm and cozy 100% merino wool for cold winter nights that reverses to 100% cotton for summer, granting year-round temperature regulation. A naturally breathable, hypoallergenic, and luxurious sleep experience.