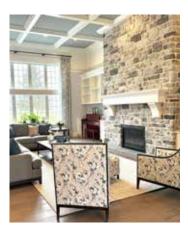

In another property, for a narrow media room, the same client wanted something slightly more coastal. A wall-spanning set of custom media cabinets steals the show; sailboat photos and coral-patterned pillows anchor the concept. A mostly white palette, accented by navy, green, and the organic color of rattan, makes the snug space feel larger.