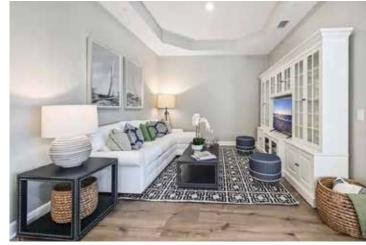

In another property, for a narrow media room, the same client wanted something slightly more coastal. A wall-spanning set of custom media cabinets steals the show; sailboat photos and coral-patterned pillows anchor the concept. A mostly white palette, accented by navy, green, and the organic color of rattan, makes the snug space feel larger.