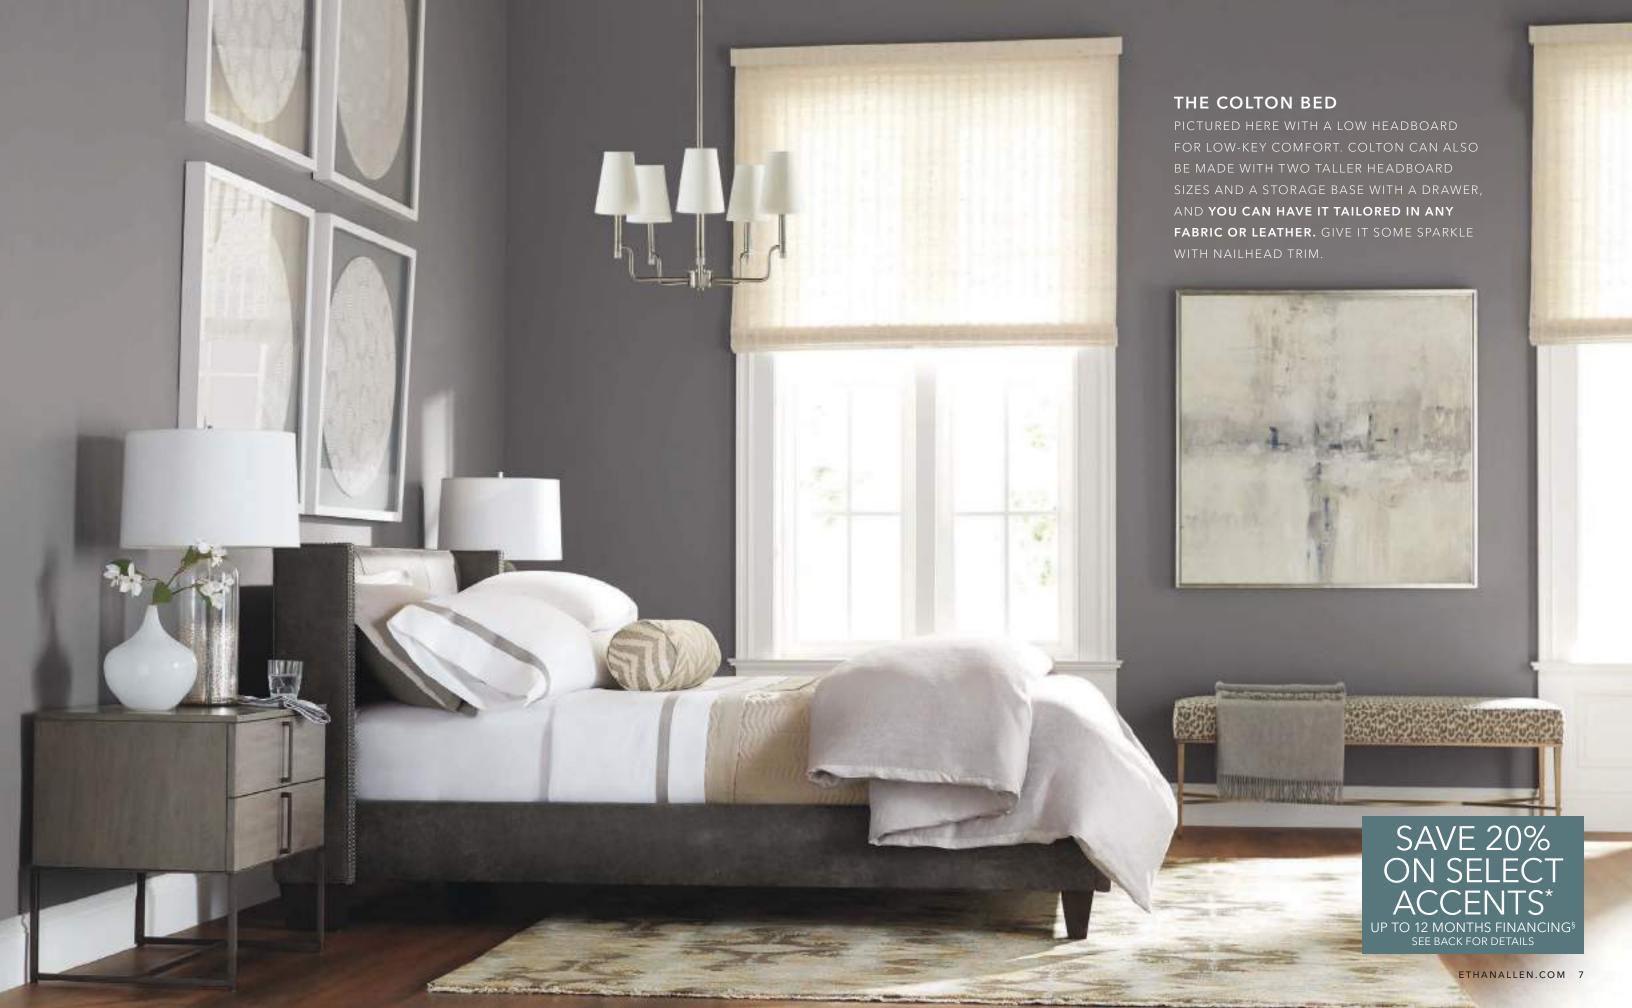

### THE CLEMENT BED

A STUNNER IN A RICH, DARK
FINISH, WITH SATIN GOLD
COLLAR DETAILS. CLEMENT
COMES WITH UPHOLSTERED
PANELS-CHOOSE YOUR
FAVORITE FABRIC-OR WOOD
PANELS CRAFTED WITH
BEAUTIFUL SWIRL VENEERS.