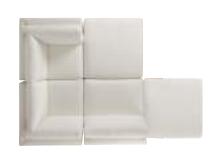

### MAKE YOUR DAYDREAMER COME TRUE

L-SHAPE, U-SHAPE, PIT-STYLE FOR MOVIE NIGHT-SELECT THE PIECES FOR YOUR CORE CONFIGURATION, AND THEN USE OUR EASY-FIT CONNECTORS TO REARRANGE YOUR DAYDREAMER ANYTIME, IN A SNAP.