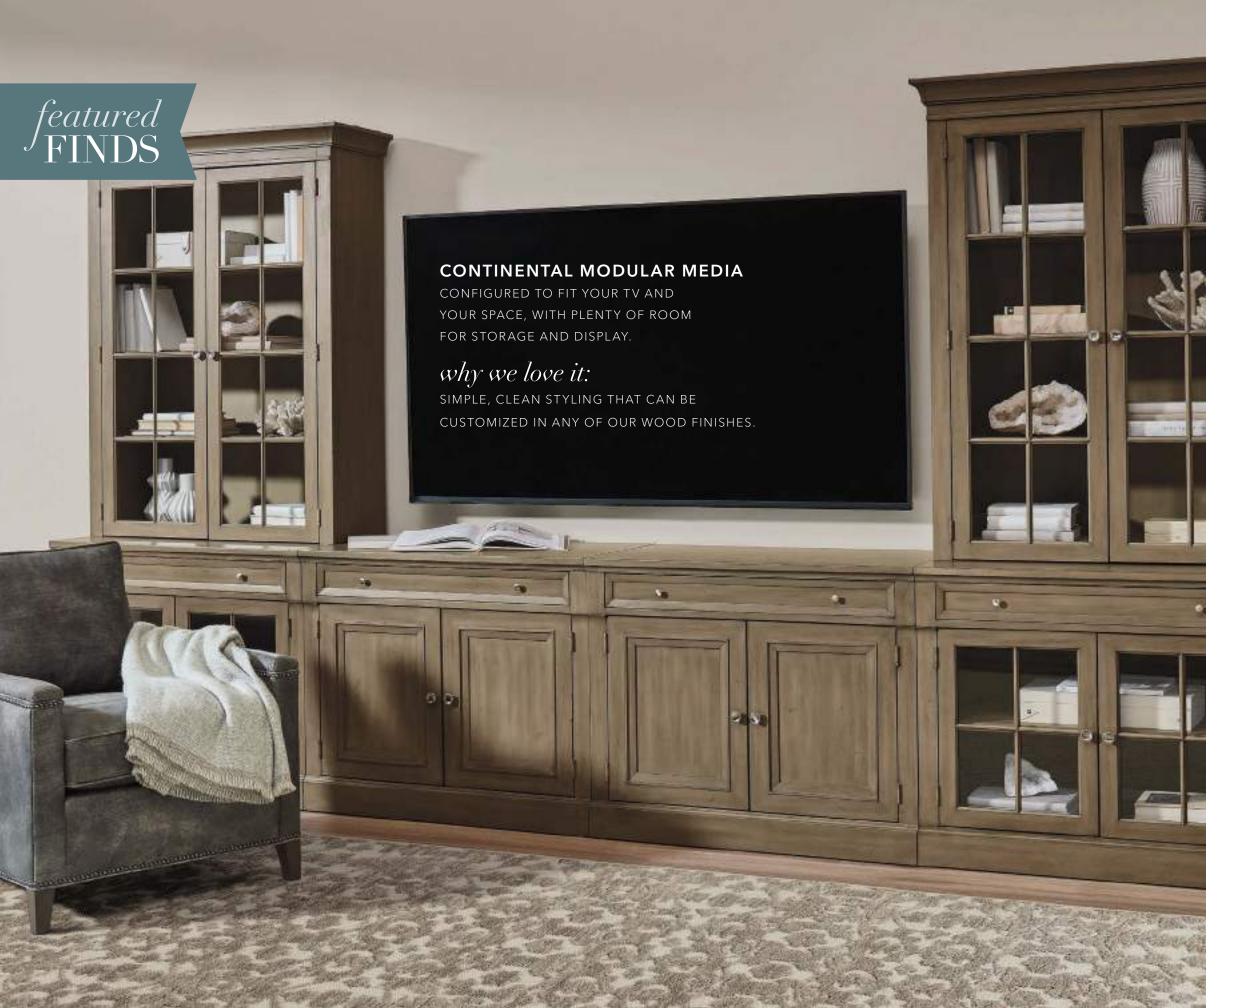

Work with an Ethan Allen designer to size your Continental for your living room or home theater.

159003L 20" LEFT GLASS UPPER CABINET

159003R 20" RIGHT GLASS UPPER CABINET

159002L 159002R 20" LEFT BASE 20" RIGHT BASE CABINET, WOOD CABINET, WOOD

159004L 20" LEFT BASE CABINET, GLASS DOORS

159013 36" GLASS UPPER CABINET

159014 36" BASE CABINET, GLASS DOORS

LOVE THE LOOK? CONTINENTAL ALSO HAS ADDITIONAL ELEMENTS FOR YOUR HOME OFFICE-JUST ASK YOUR DESIGNER.