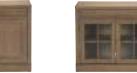

Work with an Ethan Allen designer to size your Continental for your living room or home theater.

159003L 20" LEFT GLASS UPPER CABINET

159003R 20" RIGHT GLASS UPPER CABINET

159002L 159002R 20" LEFT BASE 20" RIGHT BASE CABINET, WOOD CABINET, WOOD

159004L 20" LEFT BASE CABINET, GLASS DOORS

159013 36" GLASS UPPER CABINET

159014 36" BASE CABINET, GLASS DOORS

LOVE THE LOOK? CONTINENTAL ALSO HAS ADDITIONAL ELEMENTS FOR YOUR HOME OFFICE-JUST ASK YOUR DESIGNER.