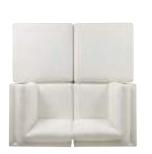

### MAKE YOUR DAYDREAMER COME TRUE

L-SHAPE, U-SHAPE, PIT-STYLE FOR MOVIE NIGHT-SELECT THE PIECES FOR YOUR CORE CONFIGURATION, AND THEN USE OUR EASY-FIT CONNECTORS TO REARRANGE YOUR DAYDREAMER ANYTIME, IN A SNAP.