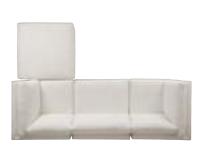

### MAKE YOUR DAYDREAMER COME TRUE

L-SHAPE, U-SHAPE, PIT-STYLE FOR MOVIE NIGHT-SELECT THE PIECES FOR YOUR CORE CONFIGURATION, AND THEN USE OUR EASY-FIT CONNECTORS TO REARRANGE YOUR DAYDREAMER ANYTIME, IN A SNAP.