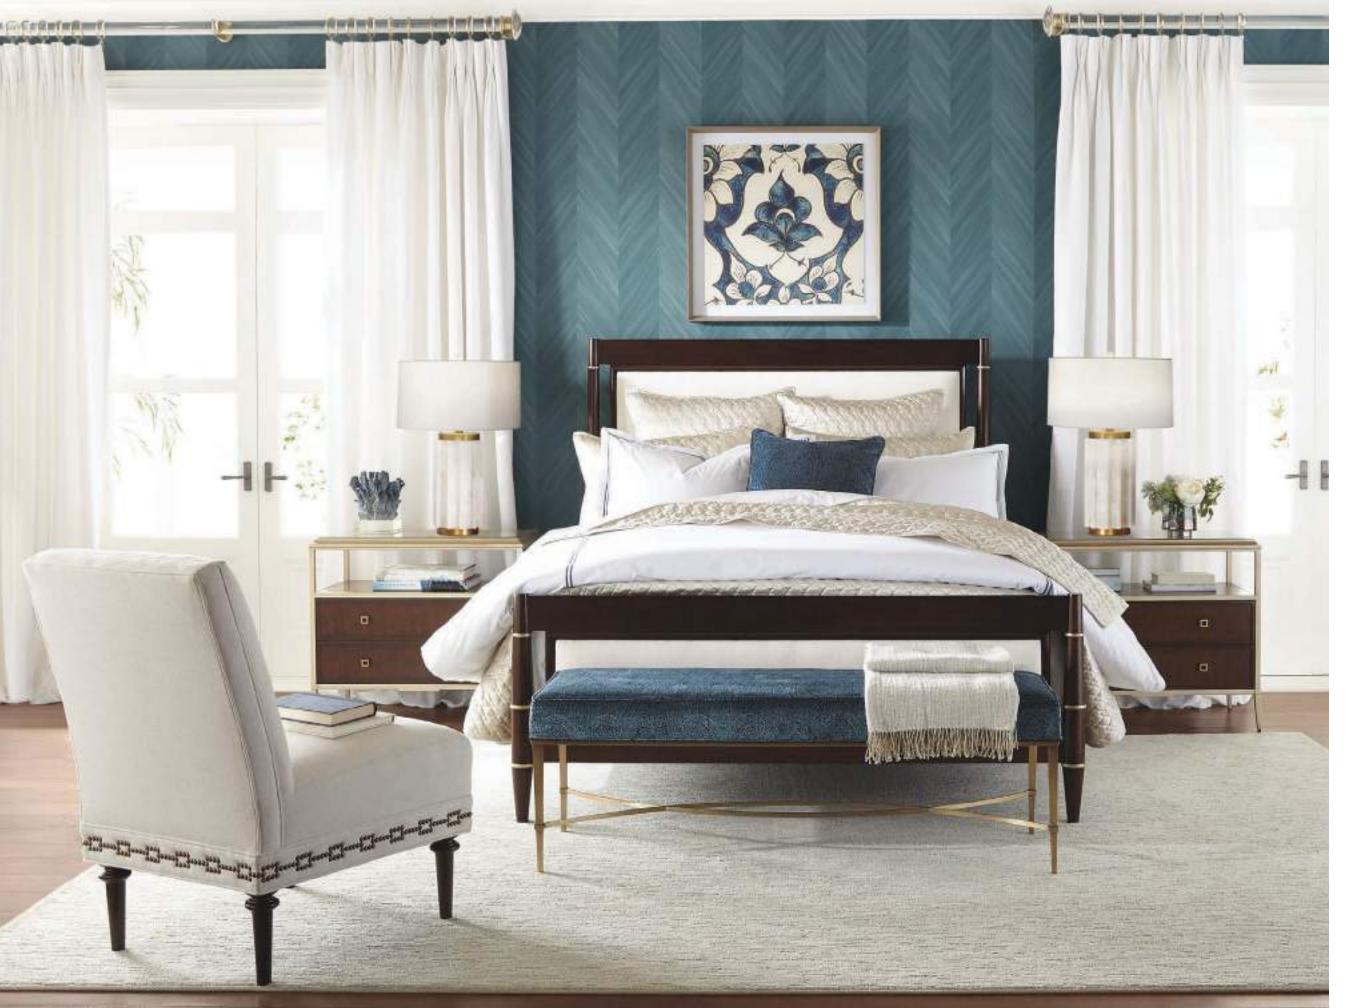

### THE CLEMENT BED

A STUNNER IN A RICH, DARK
FINISH, WITH SATIN GOLD
COLLAR DETAILS. CLEMENT
COMES WITH UPHOLSTERED
PANELS-CHOOSE YOUR
FAVORITE FABRIC-OR WOOD
PANELS CRAFTED WITH
BEAUTIFUL SWIRL VENEERS.