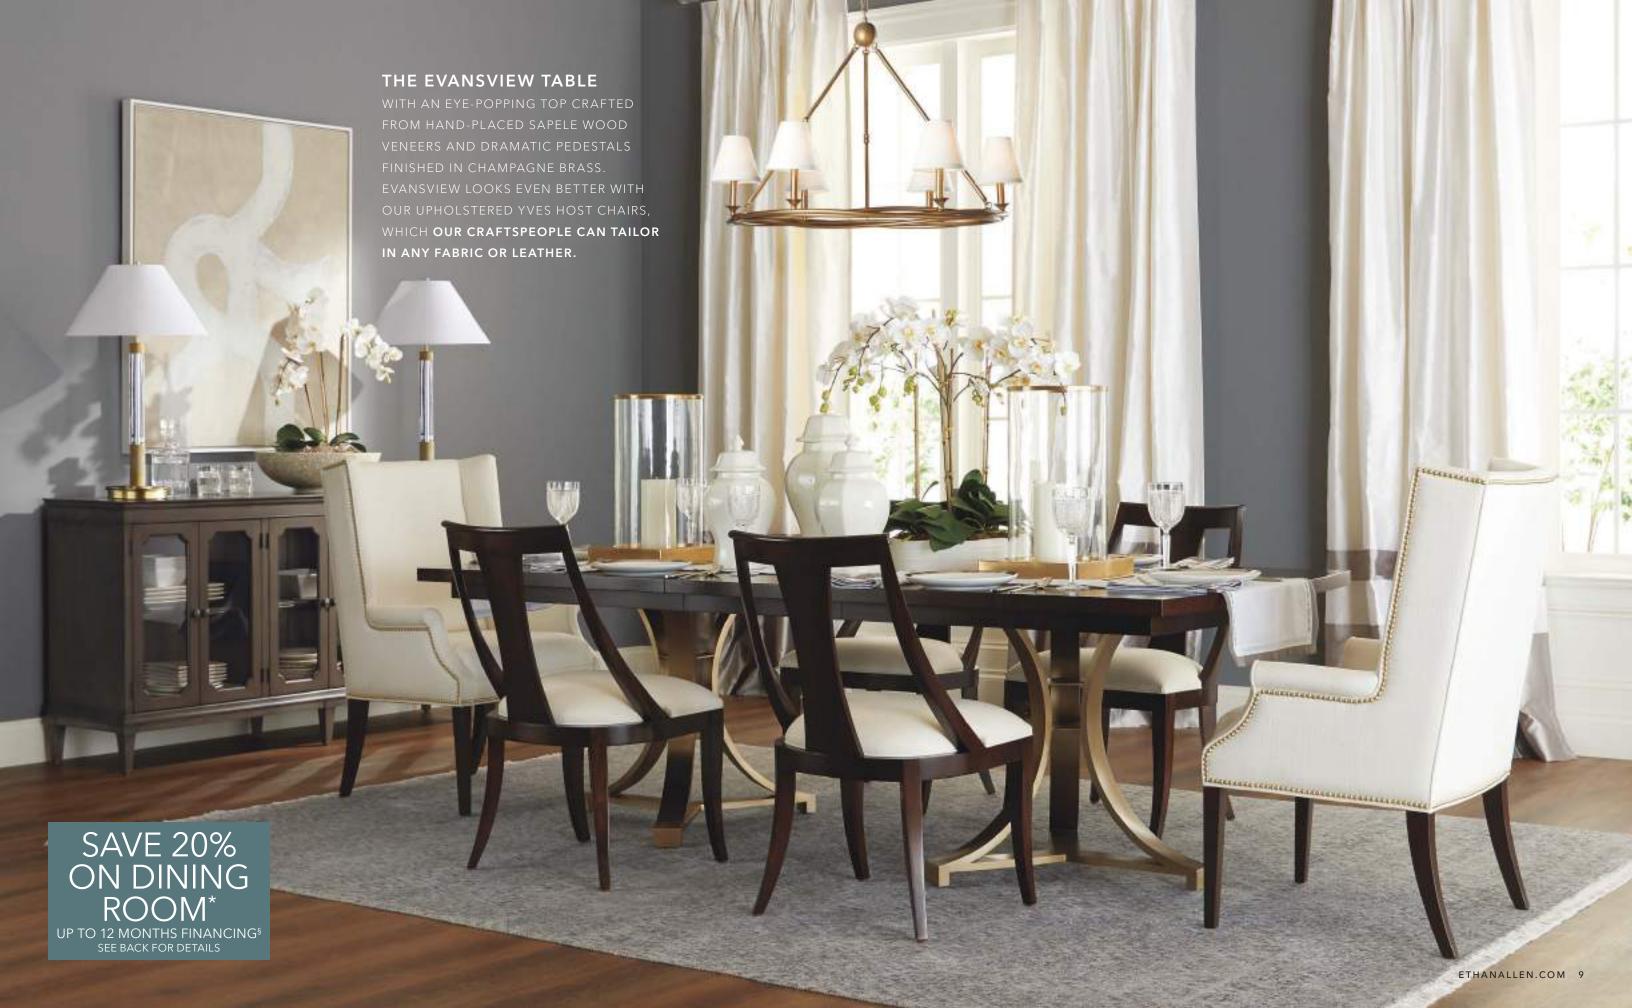

### THE CLEMENT BED

A STUNNER IN A RICH, DARK
FINISH, WITH SATIN GOLD
COLLAR DETAILS. CLEMENT
COMES WITH UPHOLSTERED
PANELS-CHOOSE YOUR
FAVORITE FABRIC-OR WOOD
PANELS CRAFTED WITH
BEAUTIFUL SWIRL VENEERS.