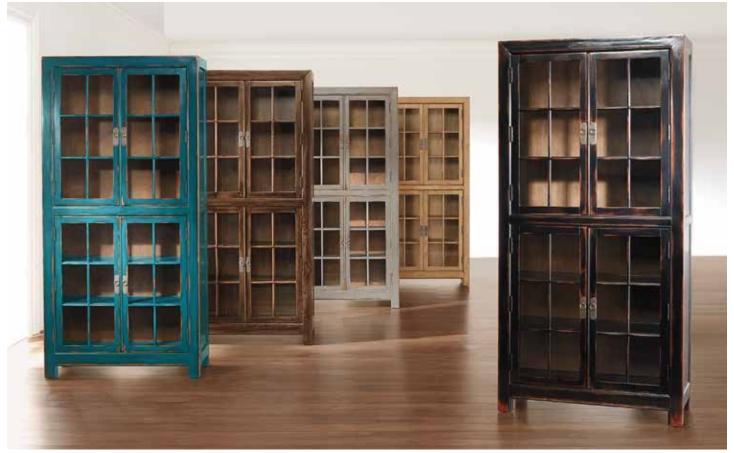

### MING DISPLAY CABINETS

VINTAGE-INSPIRED CHARACTER ATTRACTS ATTENTION, WHILE AN ARRAY OF COLORS FIT INTO-OR REDEFINE-ANY ROOM.

why we love them: EACH MING IS ARTFULLY DISTRESSED TO LOOK LIKE A CHERISHED MARKET FIND.