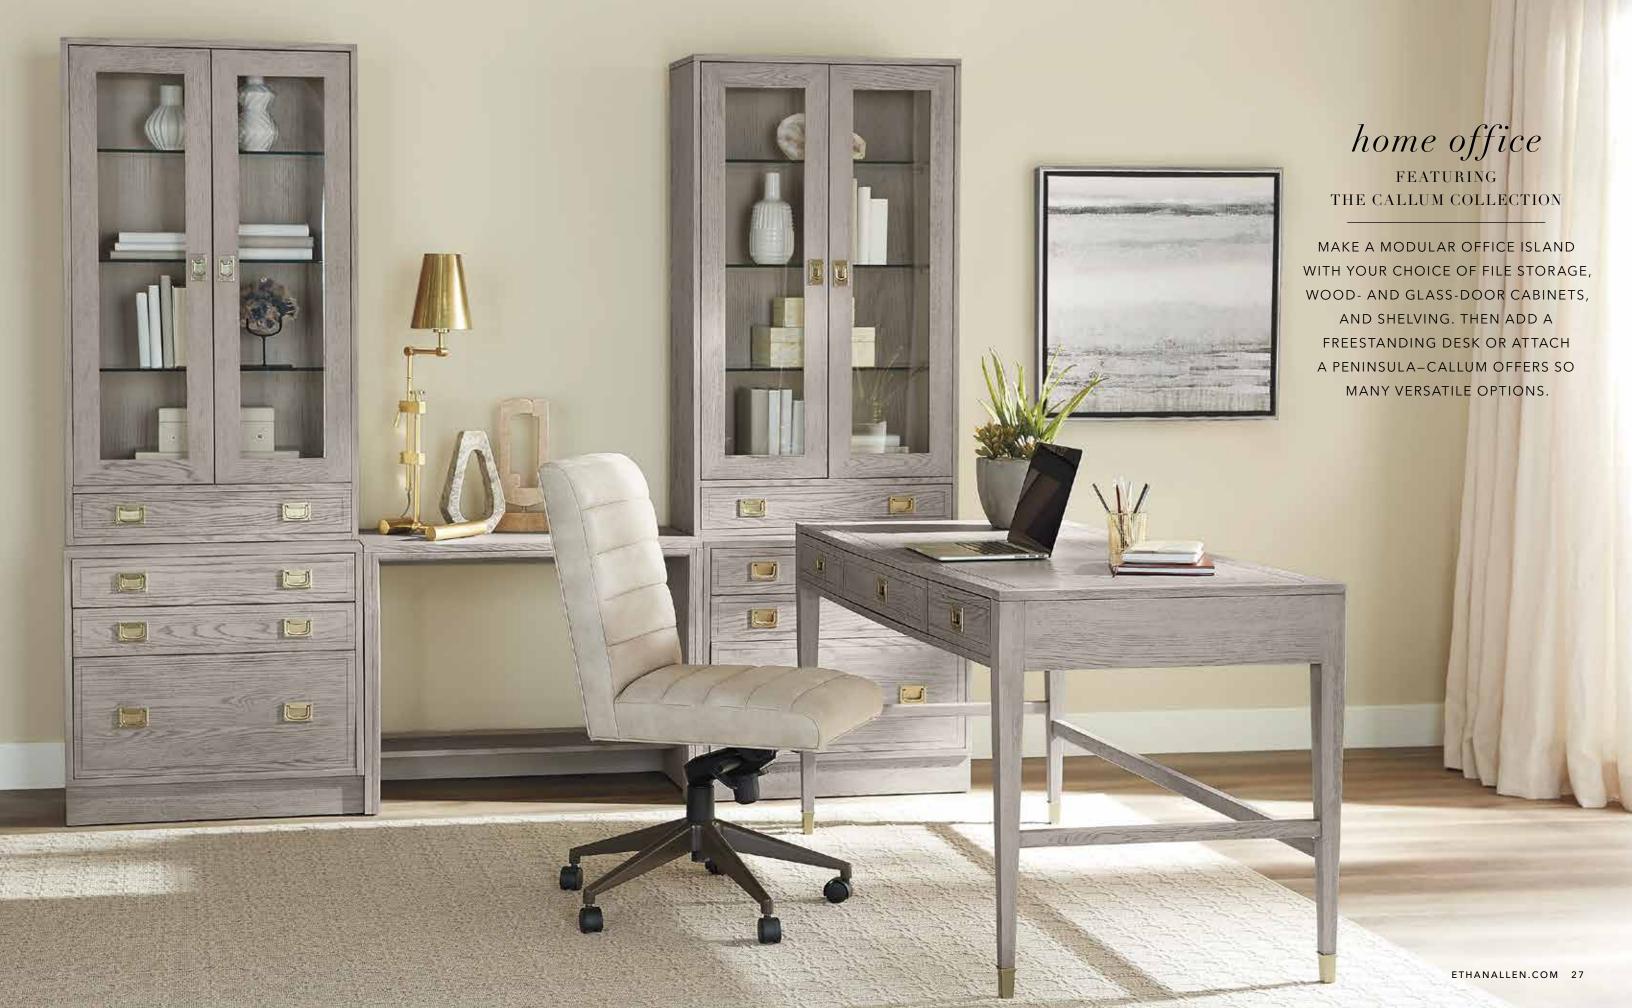

Crafted in our North American workshops with the configuration, door style, hardware, and finish of your choice.

159003L 20" LEFT GLASS UPPER CABINET

159003R 20" RIGHT GLASS UPPER CABINET

159001 20" UPPER OPEN SHELVES

159002L 159002R 20" LEFT BASE 20" RIGHT BASE CABINET, WOOD CABINET, WOOD DOORS DOORS

159004L 20" LEFT BASE CABINET,

159004R 20" RIGHT BASE CABINET, GLASS DOORS

159000 20" FILE BASE CABINET

159011 36" UPPER OPEN SHELVES

159013 36" GLASS UPPER CABINET

36" FILE CABINET 2 DRAWERS 159016 3 DRAWERS 159010

159012 36" BASE CABINET, WOOD DOORS

159014 36" BASE CABINET, GLASS DOORS

159018 36" OPEN PRINTER CABINET

WORK WITH AN ETHAN ALLEN DESIGNER TO SIZE YOUR CONTINENTAL TO SUIT YOUR HOME THEATRE NEEDS.