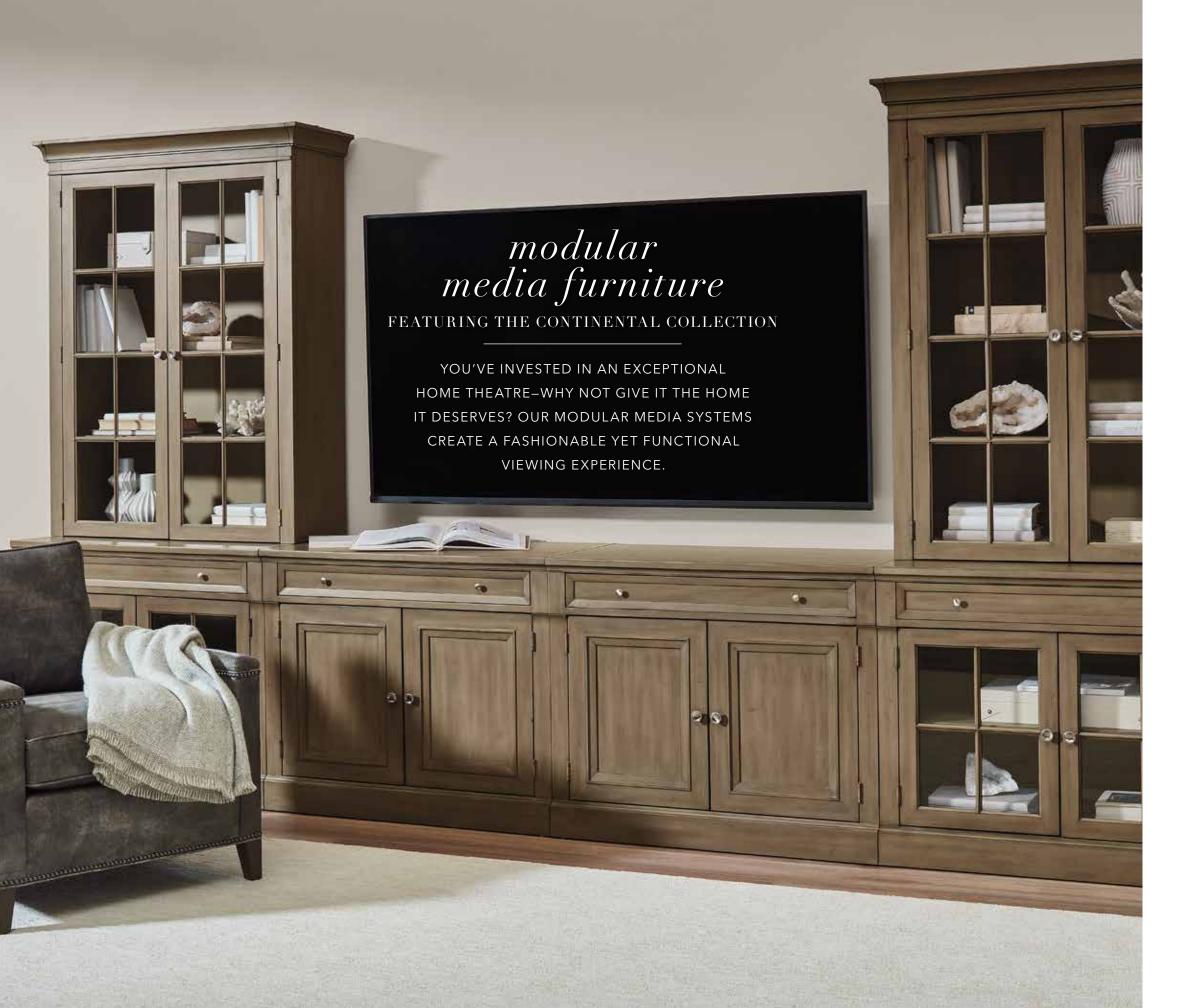

159013 36" GLASS UPPER CABINET

36" FILE CABINET 2 DRAWERS 159016 3 DRAWERS 159010

159012 36" BASE CABINET, WOOD DOORS

159014 36" BASE CABINET, GLASS DOORS

159018 36" OPEN PRINTER CABINET

WORK WITH AN ETHAN ALLEN DESIGNER TO SIZE YOUR CONTINENTAL TO SUIT YOUR HOME THEATRE NEEDS.