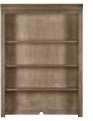

159002L 159002R 20" LEFT BASE 20" RIGHT BASE CABINET, WOOD CABINET, WOOD DOORS DOORS

159004L 20" LEFT BASE CABINET,

159004R 20" RIGHT BASE CABINET, GLASS DOORS

159000 20" FILE BASE CABINET

159011 36" UPPER OPEN SHELVES