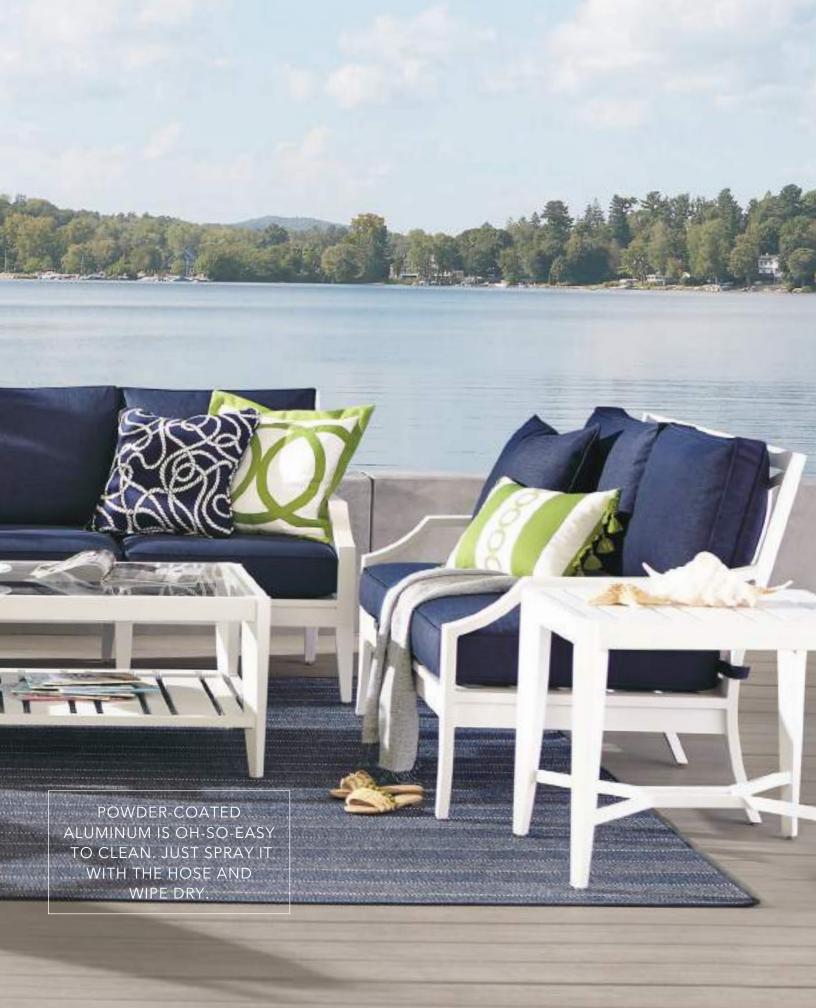

# TWIN RIVERS

Timeless silhouettes exceptionally crafted using powder-coated aluminum.

#### OUTDOOR RUGS

Just as rugs easily ground a room indoors, they can also define your outdoor spaces. Use a rug to create a homey feel on the deck or patio, or to visually distinguish lounge and dining areas by the pool.

#### OTTOMANS AND PILLOWS

Bring your favorite indoor luxuries outdoors.

Pillows add instant coziness and are easy to swap out as often as you like, while ottomans can act as a place to kick up your heels, set down your book and a drink, or provide extra seating at your next patio party.