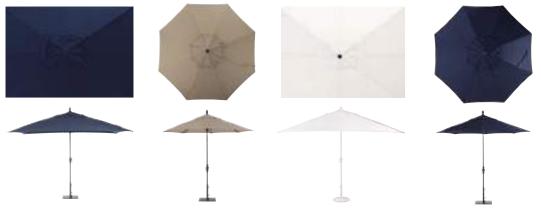

#### **UMBRELLAS**

Sun when you want it, shade when you don't. Our umbrellas are available in a variety of sizes and finishes; choose your favorite UV-resistant fabric to match your space's palette or add a pop of color.