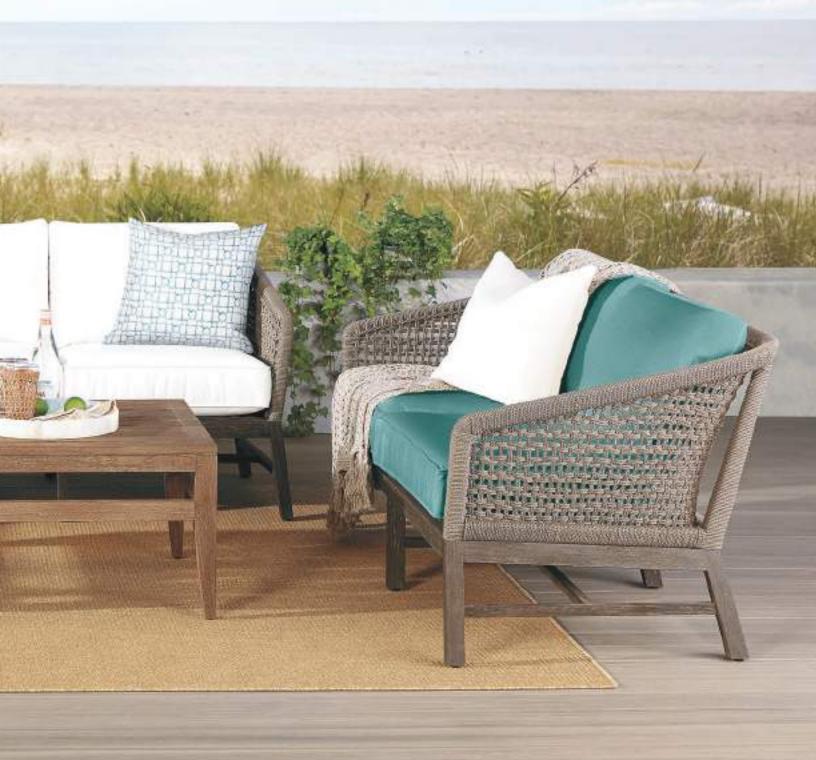

#### OUTDOOR RUGS

Just as rugs easily ground a room indoors, they can also define your outdoor spaces. Use a rug to create a homey feel on the deck or patio, or to visually distinguish lounge and dining areas by the pool.

#### OTTOMANS AND PILLOWS

Bring your favorite indoor luxuries outdoors.

Pillows add instant coziness and are easy to swap out as often as you like, while ottomans can act as a place to kick up your heels, set down your book and a drink, or provide extra seating at your next patio party.

#### **UMBRELLAS**

Sun when you want it, shade when you don't. Our umbrellas are available in a variety of sizes and finishes; choose your favorite UV-resistant fabric to match your space's palette or add a pop of color.