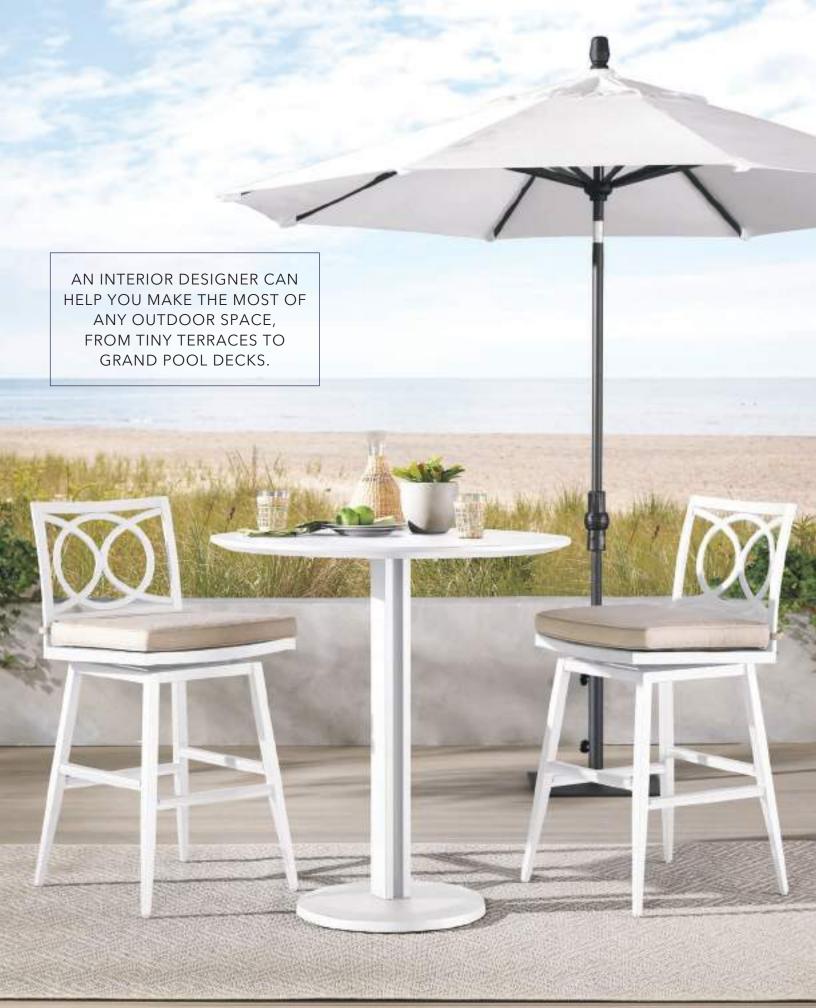

## NOD HILL

In crisp white or sleek black, interlocking circle motifs look good anywhere.

#### **UMBRELLAS**

Sun when you want it, shade when you don't. Our umbrellas are available in a variety of sizes and finishes; choose your favorite UV-resistant fabric to match your space's palette or add a pop of color.