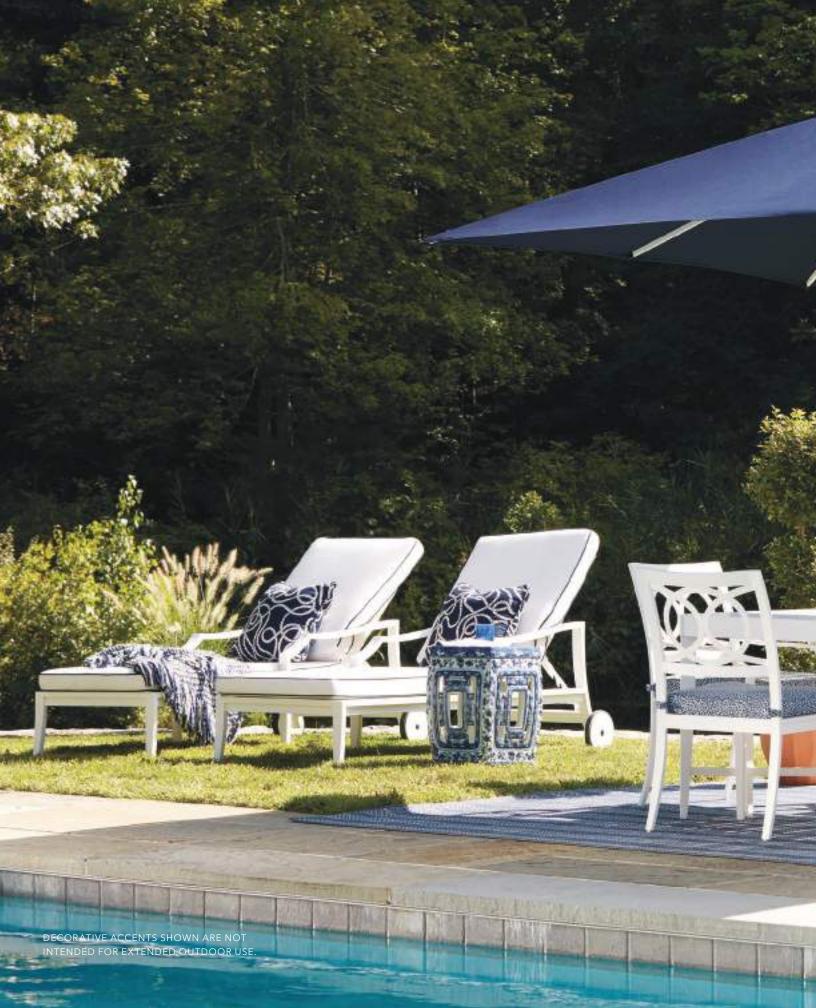

#### OTTOMANS AND PILLOWS

Bring your favorite indoor luxuries outdoors.

Pillows add instant coziness and are easy to swap out as often as you like, while ottomans can act as a place to kick up your heels, set down your book and a drink, or provide extra seating at your next patio party.

#### **UMBRELLAS**

Sun when you want it, shade when you don't. Our umbrellas are available in a variety of sizes and finishes; choose your favorite UV-resistant fabric to match your space's palette or add a pop of color.