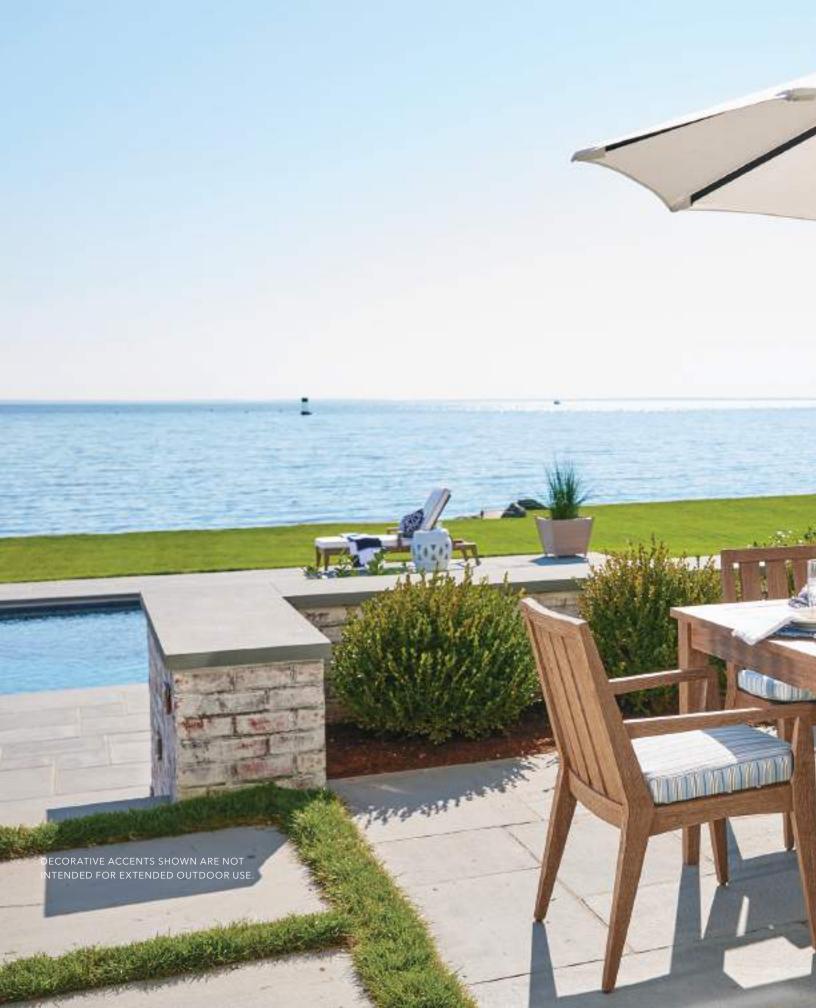

# TWIN RIVERS

Timeless silhouettes exceptionally crafted using powder-coated aluminum.