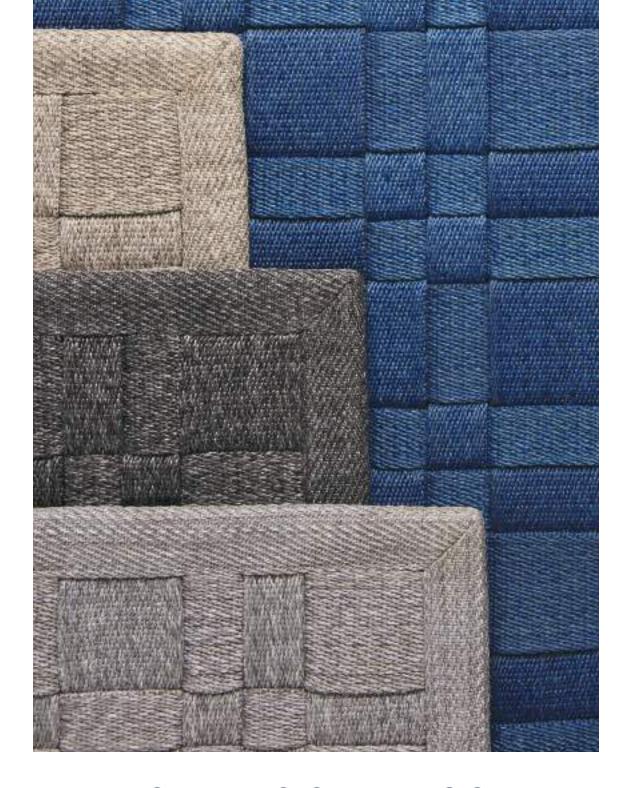

#### OUTDOOR RUGS

Just as rugs easily ground a room indoors, they can also define your outdoor spaces. Use a rug to create a homey feel on the deck or patio, or to visually distinguish lounge and dining areas by the pool.