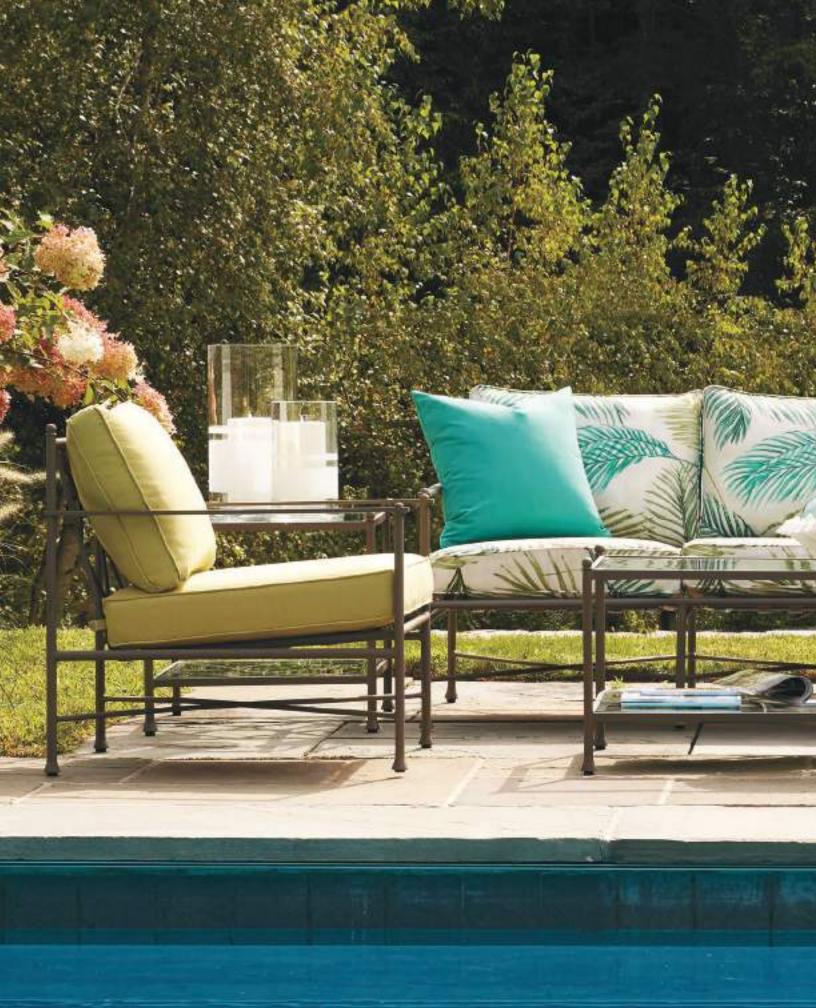

#### OTTOMANS AND PILLOWS

Bring your favorite indoor luxuries outdoors.

Pillows add instant coziness and are easy to swap out as often as you like, while ottomans can act as a place to kick up your heels, set down your book and a drink, or provide extra seating at your next patio party.