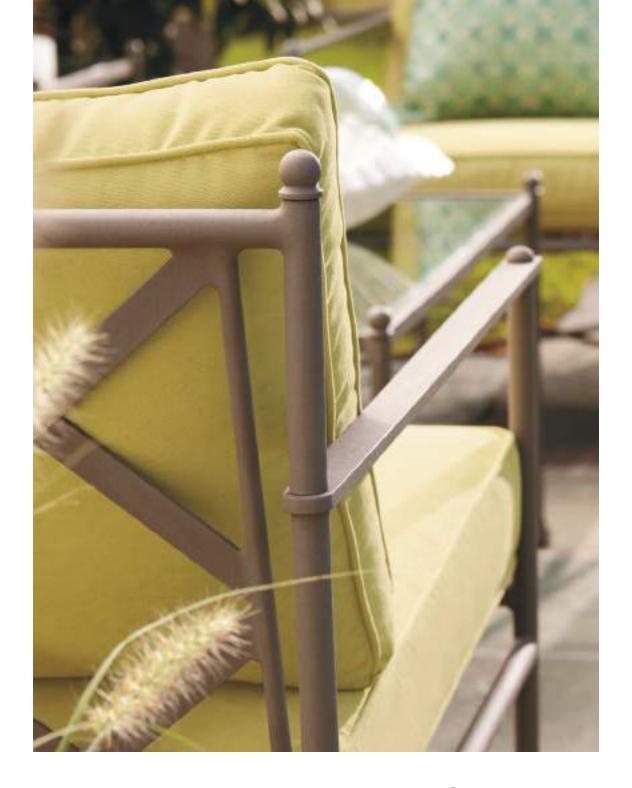

# TWIN RIVERS

Timeless silhouettes exceptionally crafted using powder-coated aluminum.