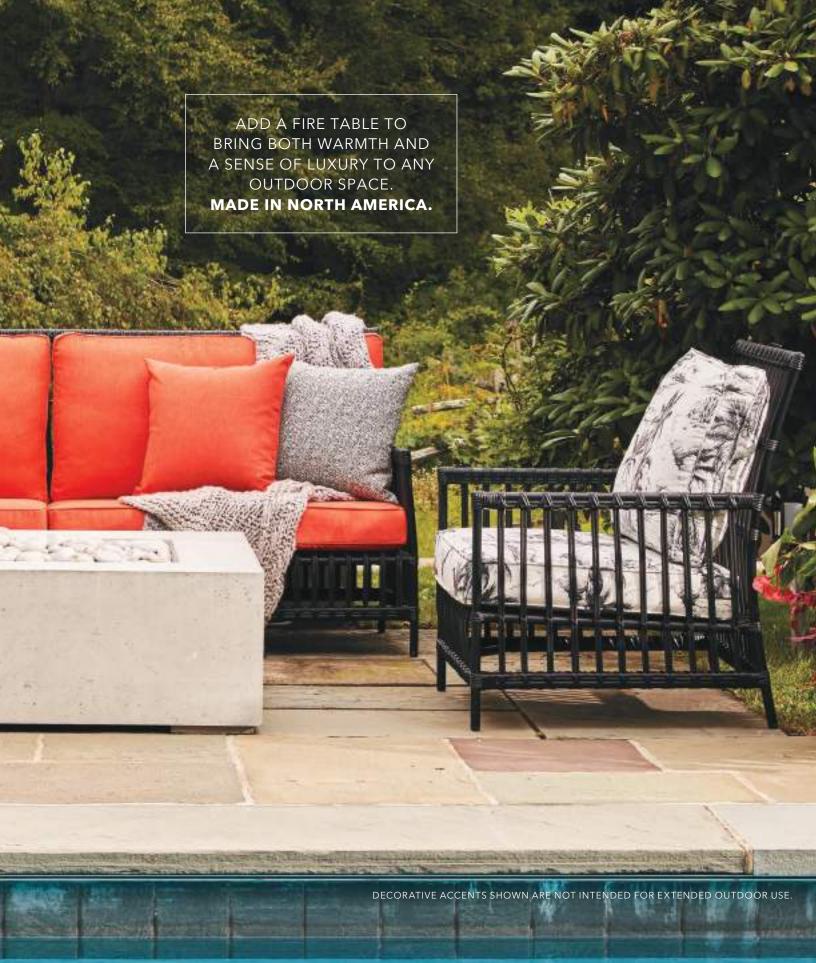

#### OTTOMANS AND PILLOWS

Bring your favorite indoor luxuries outdoors.

Pillows add instant coziness and are easy to swap out as often as you like, while ottomans can act as a place to kick up your heels, set down your book and a drink, or provide extra seating at your next patio party.