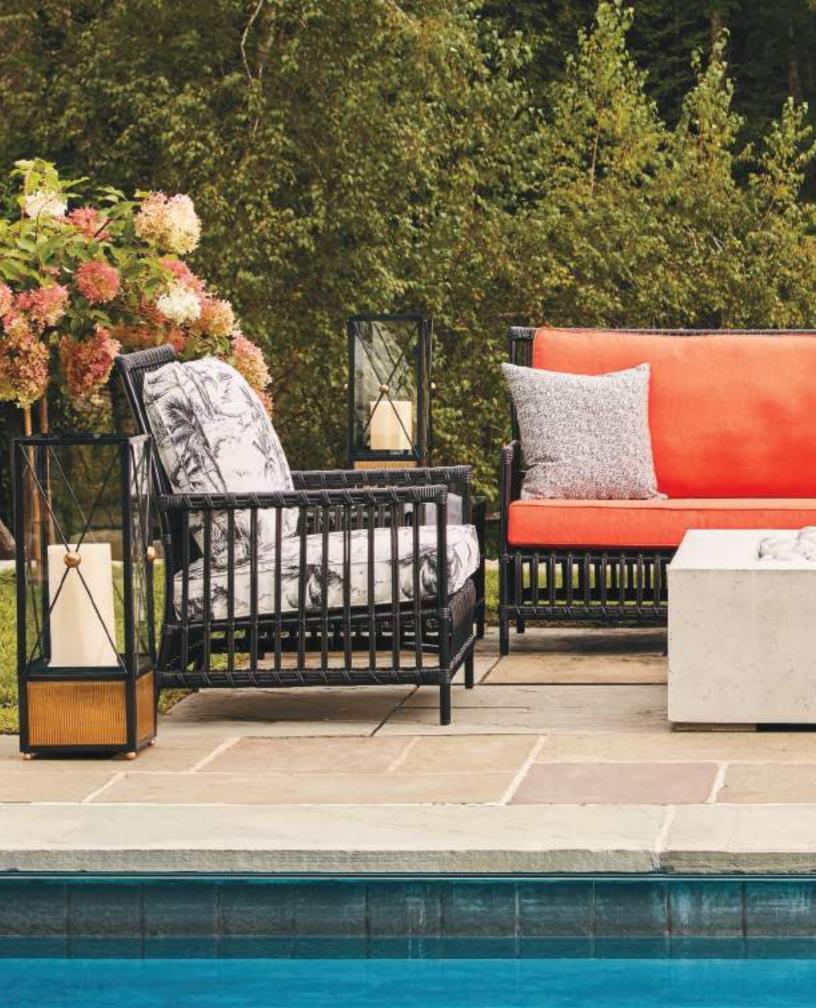

#### OTTOMANS AND PILLOWS

Bring your favorite indoor luxuries outdoors.

Pillows add instant coziness and are easy to swap out as often as you like, while ottomans can act as a place to kick up your heels, set down your book and a drink, or provide extra seating at your next patio party.