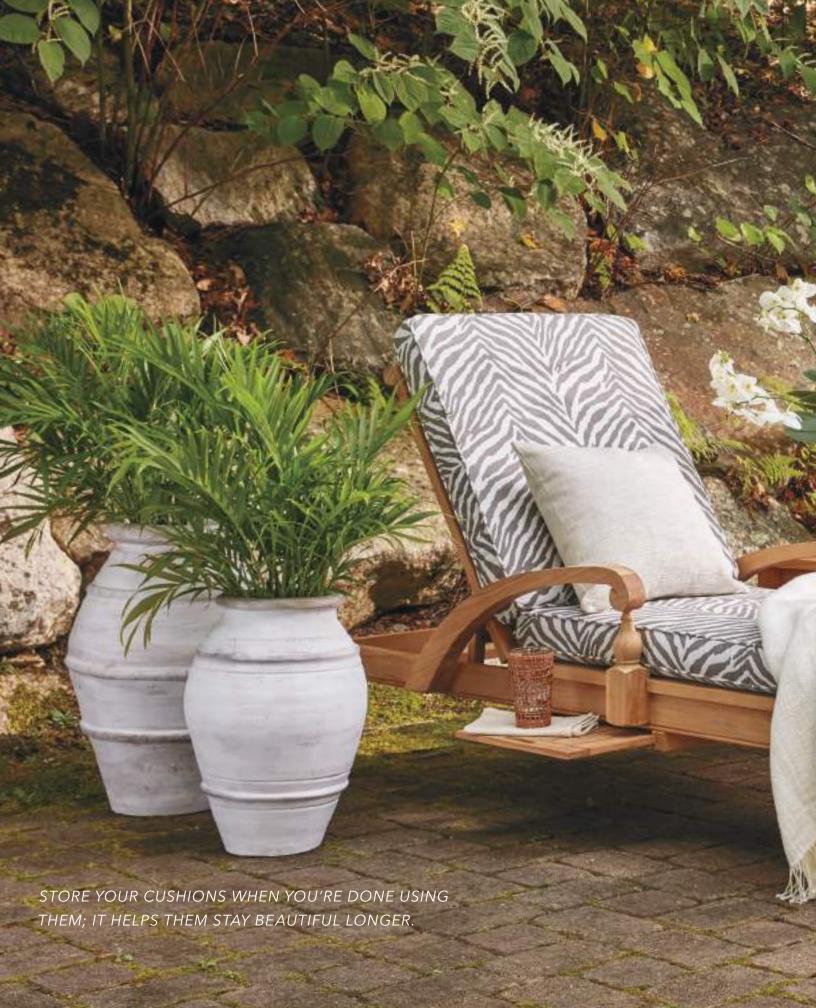

#### OTTOMANS AND PILLOWS

Bring your favorite indoor luxuries outdoors.

Pillows add instant coziness and are easy to swap out as often as you like, while ottomans can act as a place to kick up your heels, set down your book and a drink, or provide extra seating at your next patio party.