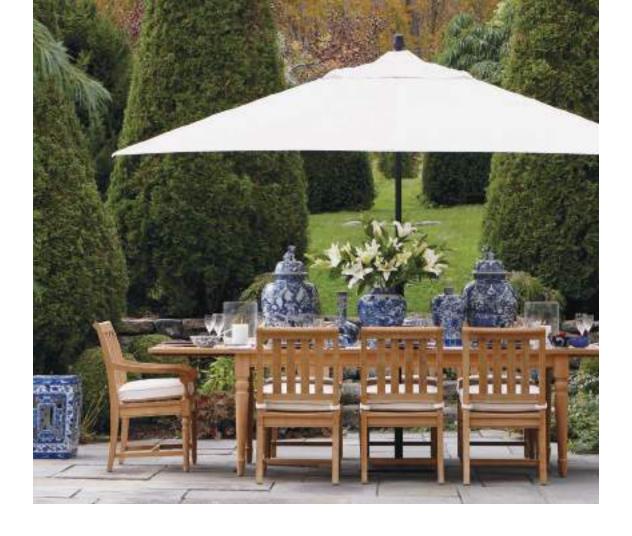

#### **UMBRELLAS**

Sun when you want it, shade when you don't. Our umbrellas are available in a variety of sizes and finishes; choose your favorite UV-resistant fabric to match your space's palette or add a pop of color.