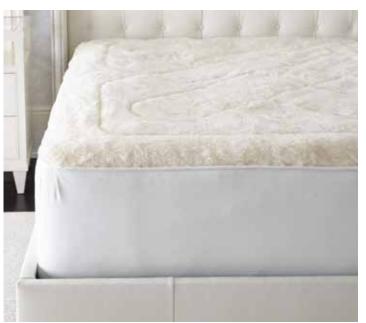

Enjoy any-season coziness with our Australian Wool Reversible Mattress Pad, made with warm and cozy 100% merino wool for cold winter nights that reverses to 100% cotton for summer, granting yearround temperature regulation. A naturally breathable, hypoallergenic, and luxurious sleep experience.