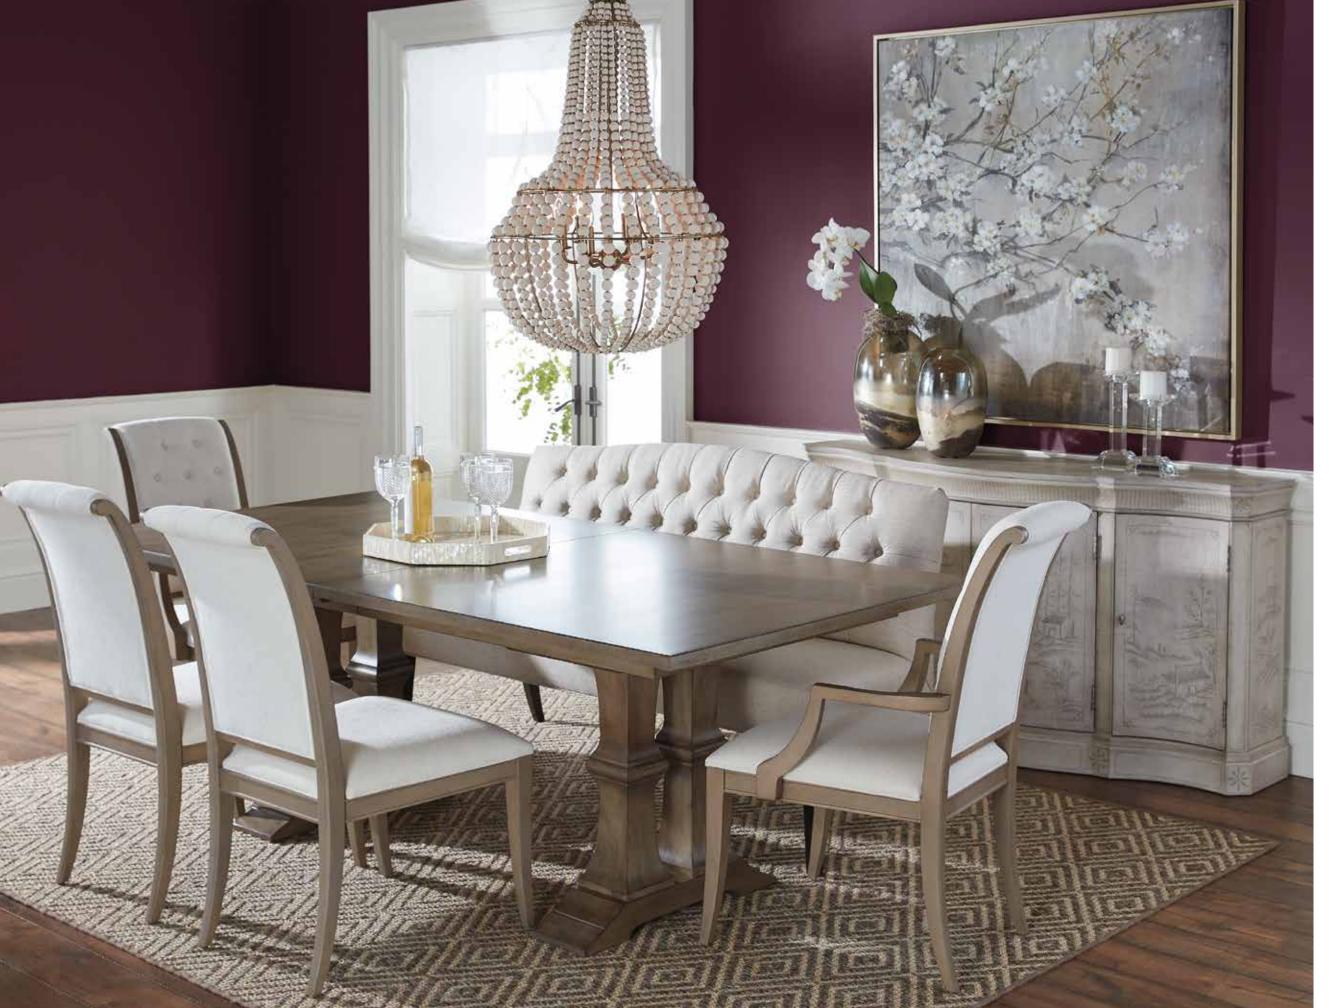

### LAYERED LOOKS

OUR DESIGNERS ADD A SENSE
OF PERSONALITY TO A ROOM BY
MIXING DESIGN STYLES THAT PLAY
OFF OF ONE ANOTHER, LIKE A
BOHO BEADED CHANDELIER WITH
CLASSIC SCROLL-BACK SEATING.