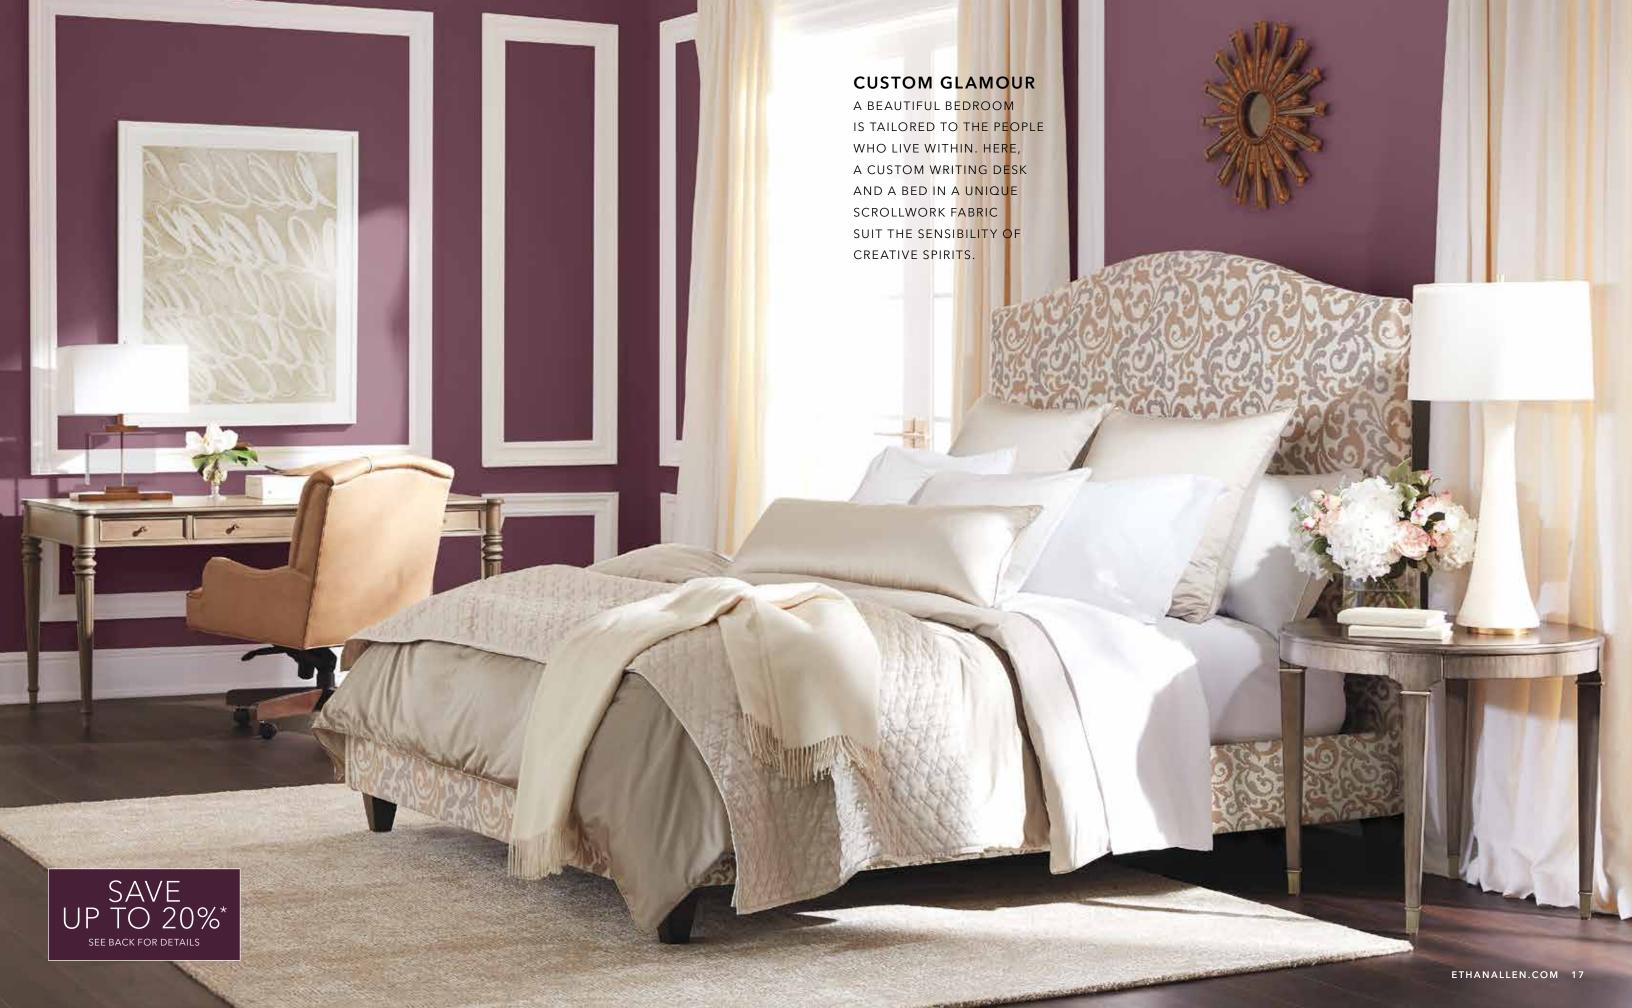

### LAYERED LOOKS

OUR DESIGNERS ADD A SENSE
OF PERSONALITY TO A ROOM BY
MIXING DESIGN STYLES THAT PLAY
OFF OF ONE ANOTHER, LIKE A
BOHO BEADED CHANDELIER WITH
CLASSIC SCROLL-BACK SEATING.

# DISCOVER YOUR SIGNATURE LOOK

ADAPT ONE OF OUR SIGNATURE LOOKS OR COME UP
WITH SOMETHING ONE OF A KIND. OUR **COMPLIMENTARY**INTERIOR DESIGN SERVICE MAKES THE PROCESS CREATIVE
AND COLLABORATIVE, AND HELPS YOU GET THE MOST
FROM YOUR BUDGET.