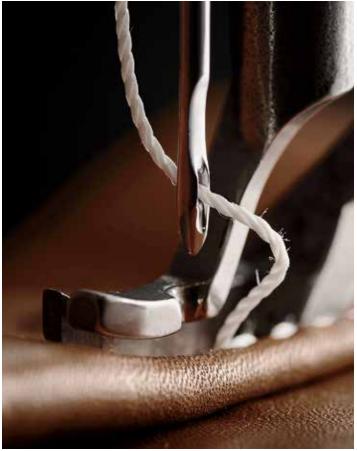

## HOWWE TAILORYOUR UPHOLSTERY

## WE CRAFT ALL OF OUR CUSTOM UPHOLSTERY BY HAND IN OUR NORTH AMERICAN WORKSHOPS.

THAT MEANS YOU CAN TAKE ADVANTAGE OF OUR FULL CATALOG OF HUNDREDS OF FABRICS FROM NEUTRAL SOLIDS TO JEWEL-TONED VELVETS, AND THE PIECES YOU CHOOSE WILL BE HAND-TAILORED BY THE WORLD'S FINEST ARTISANS.