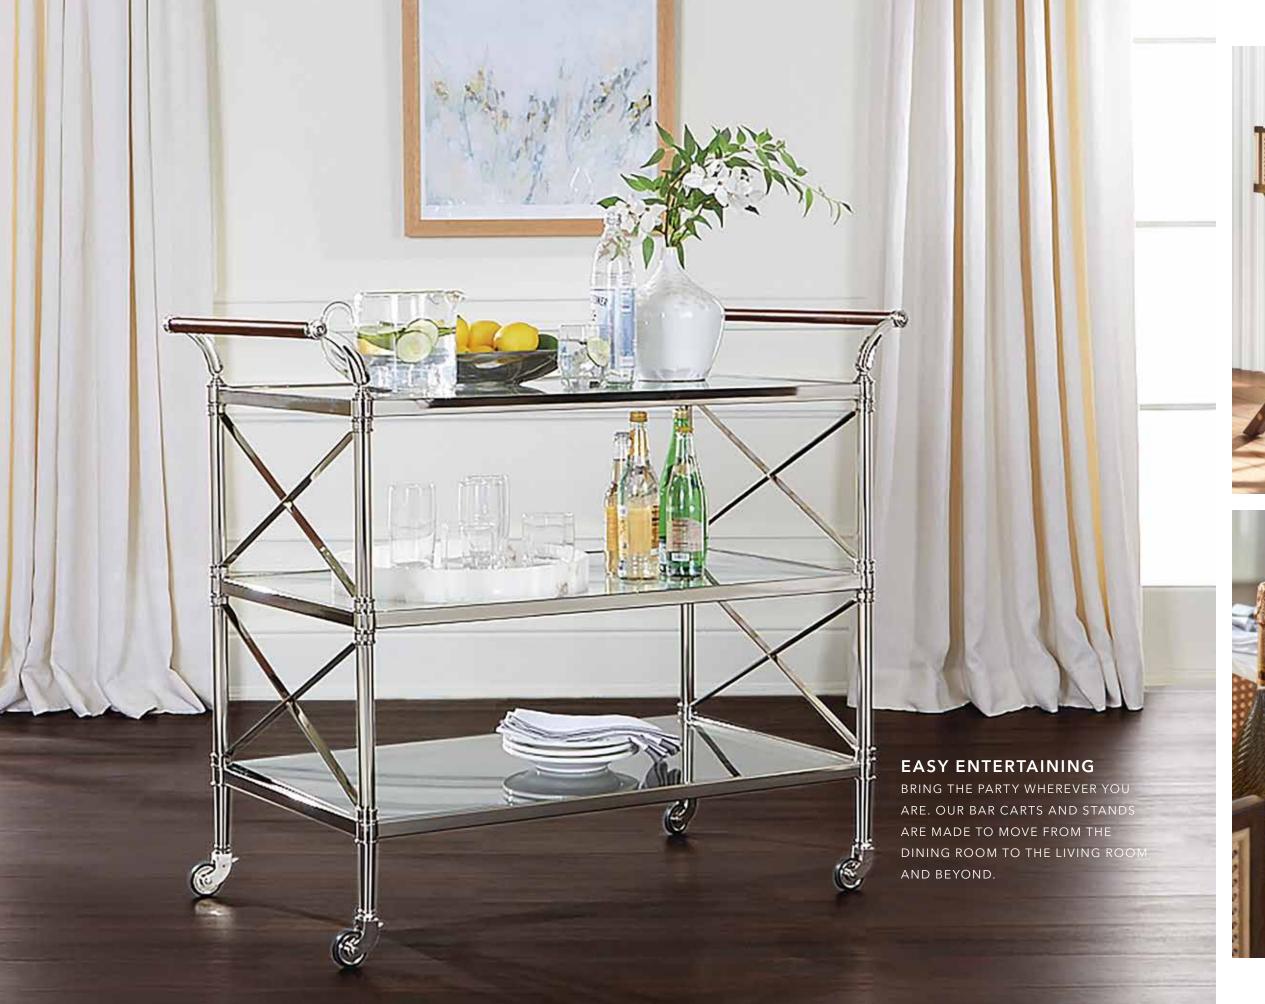

L-TONED VELVETS, AND THE PIECES YOU CHOOSE WILL BE HAND-TAILORED BY THE WORLD'S FINEST ARTISANS.



## HOW WE MAKE YOUR CUSTOM FURNITURE

WE CRAFT ABOUT 75% OF OUR FURNITURE CLOSE TO HOME,
IN OUR NORTH AMERICAN WORKSHOPS. MUCH OF OUR FURNITURE IS
MADE FROM WOOD THAT WE SOURCE FROM RESPONSIBLY MANAGED
APPALACHIAN FORESTS AND THEN DRY IN OUR OWN KILNS.









### LAYERED LOOKS

OUR DESIGNERS ADD A SENSE
OF PERSONALITY TO A ROOM BY
MIXING DESIGN STYLES THAT PLAY
OFF OF ONE ANOTHER, LIKE A
BOHO BEADED CHANDELIER WITH
CLASSIC SCROLL-BACK SEATING.



# DISCOVER YOUR SIGNATURE LOOK



ADAPT ONE OF OUR SIGNATURE LOOKS OR COME UP
WITH SOMETHING ONE OF A KIND. OUR **COMPLIMENTARY**INTERIOR DESIGN SERVICE MAKES THE PROCESS CREATIVE
AND COLLABORATIVE, AND HELPS YOU GET THE MOST
FROM YOUR BUDGET.















## CUSTOM LEATHER FURNITURE featuring the Shelton sofa in Lazaro Charcoal

DESIGN YOUR OWN SOFA, SECTIONAL, HEADBOARD, BED, AND MORE-THE DETAILS ARE UP TO YOU. WE'LL TAILOR YOUR FURNITURE USING LEATHER THAT WE CUT AND COLOR-BLEND BY HAND. FOR MANY PIECES, WE CAN ALSO ADD ACCENTS LIKE TUFTING AND TRIM.

















Treat yourself to Hungarian white goose down bedding filled with RDS-certified down for unsurpassed loft and coziness. Its shell is woven from a blend of organic cotton and Tencel® lyocell, a renewable fiber crafted from sustainable wood pulp. Choose from three comforter warmths and three pillow firmness options.

Enjoy any-season coziness with our Australian Wool Reversible Mattress Pad, made with warm and cozy 100% merino wool for cold winter nights that reverse