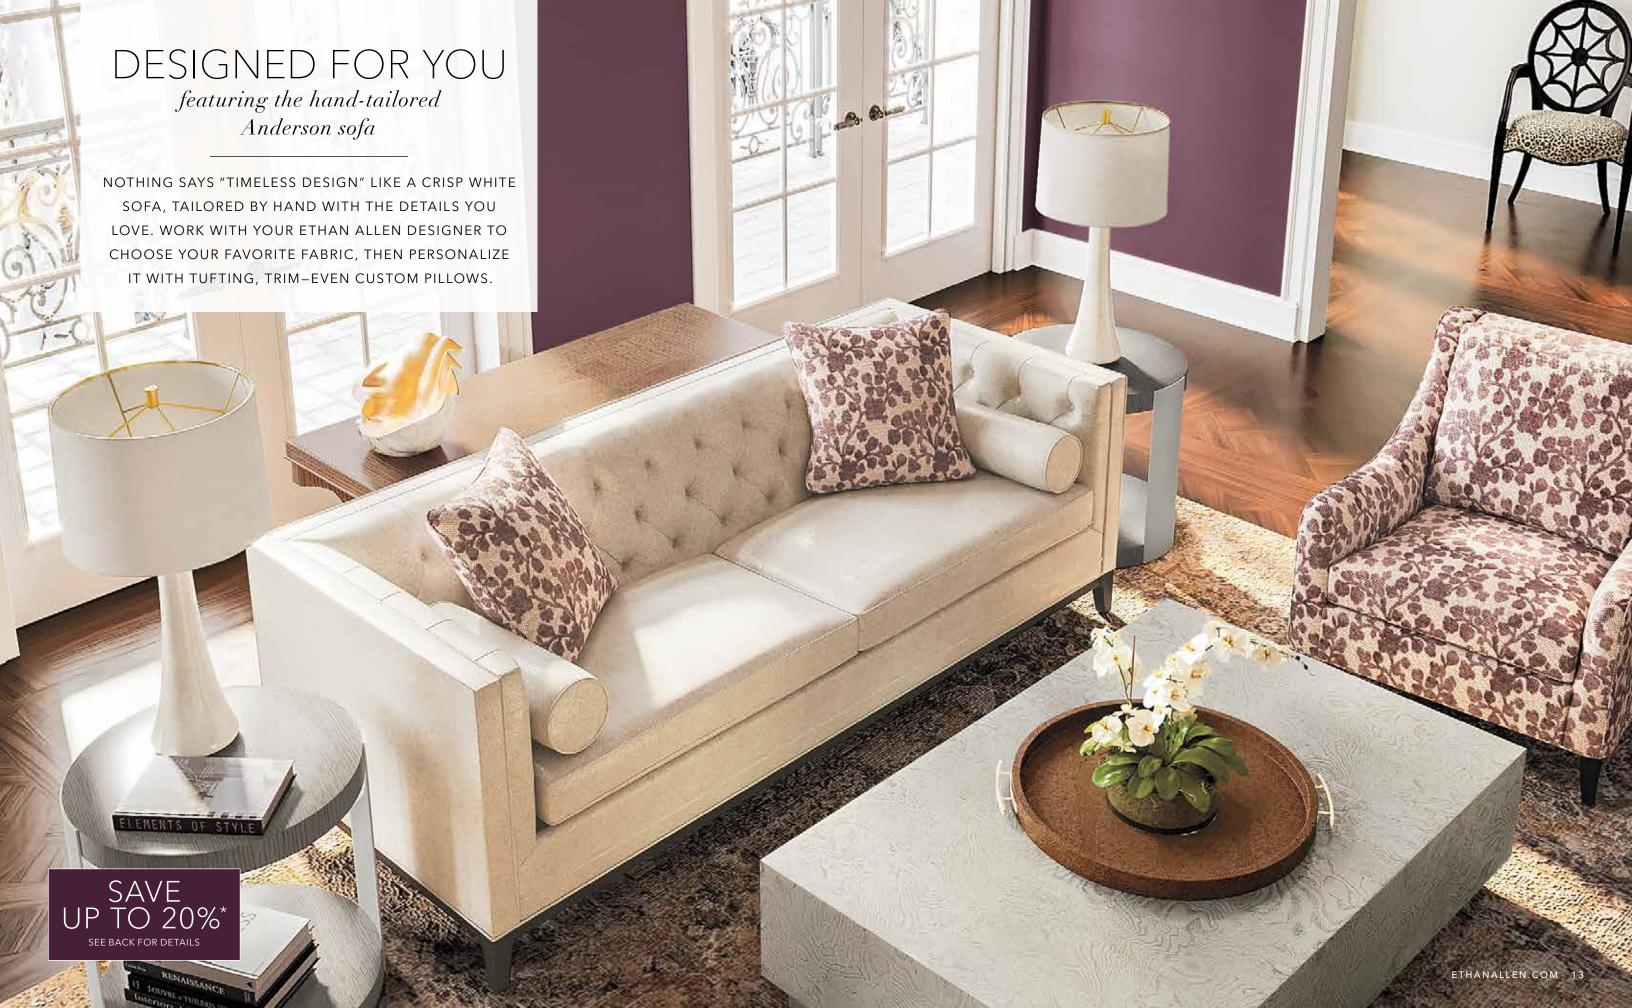

## CUSTOM LEATHER FURNITURE featuring the Shelton sofa in Lazaro Charcoal

DESIGN YOUR OWN SOFA, SECTIONAL, HEADBOARD, BED, AND MORE-THE DETAILS ARE UP TO YOU. WE'LL TAILOR YOUR FURNITURE USING LEATHER THAT WE CUT AND COLOR-BLEND BY HAND. FOR MANY PIECES, WE CAN ALSO ADD ACCENTS LIKE TUFTING AND TRIM.