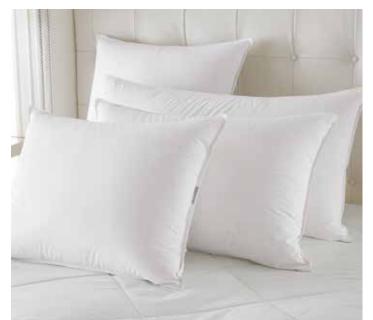

Treat yourself to Hungarian white goose down bedding filled with RDS-certified down for unsurpassed loft and coziness. Its shell is woven from a blend of organic cotton and Tencel® lyocell, a renewable fiber crafted from sustainable wood pulp. Choose from three comforter warmths and three pillow firmness options.