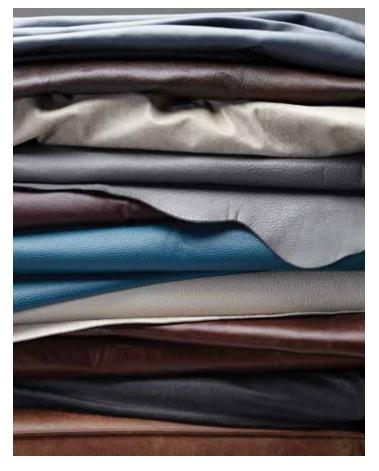

## CUSTOM LEATHER FURNITURE featuring the Shelton sofa in Lazaro Charcoal

DESIGN YOUR OWN SOFA, SECTIONAL, HEADBOARD, BED, AND MORE-THE DETAILS ARE UP TO YOU. WE'LL TAILOR YOUR FURNITURE USING LEATHER THAT WE CUT AND COLOR-BLEND BY HAND. FOR MANY PIECES, WE CAN ALSO ADD ACCENTS LIKE TUFTING AND TRIM.