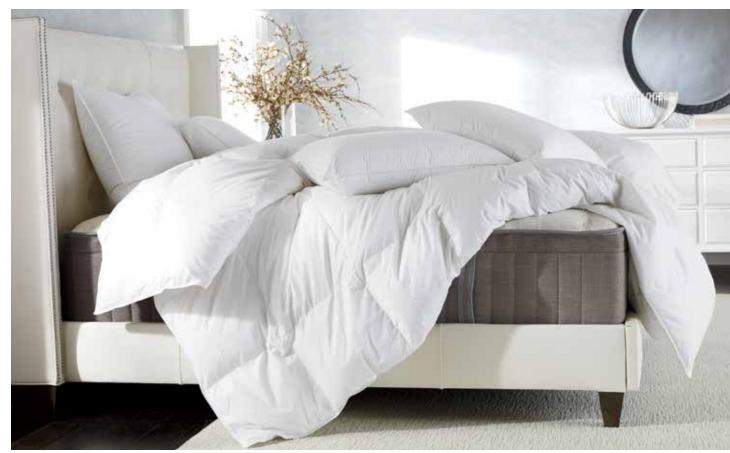

Treat yourself to Hungarian white goose down bedding filled with RDS-certified down for unsurpassed loft and coziness. Its shell is woven from a blend of organic cotton and Tencel® lyocell, a renewable fiber crafted from sustainable wood pulp. Choose from three comforter warmths and three pillow firmness options.