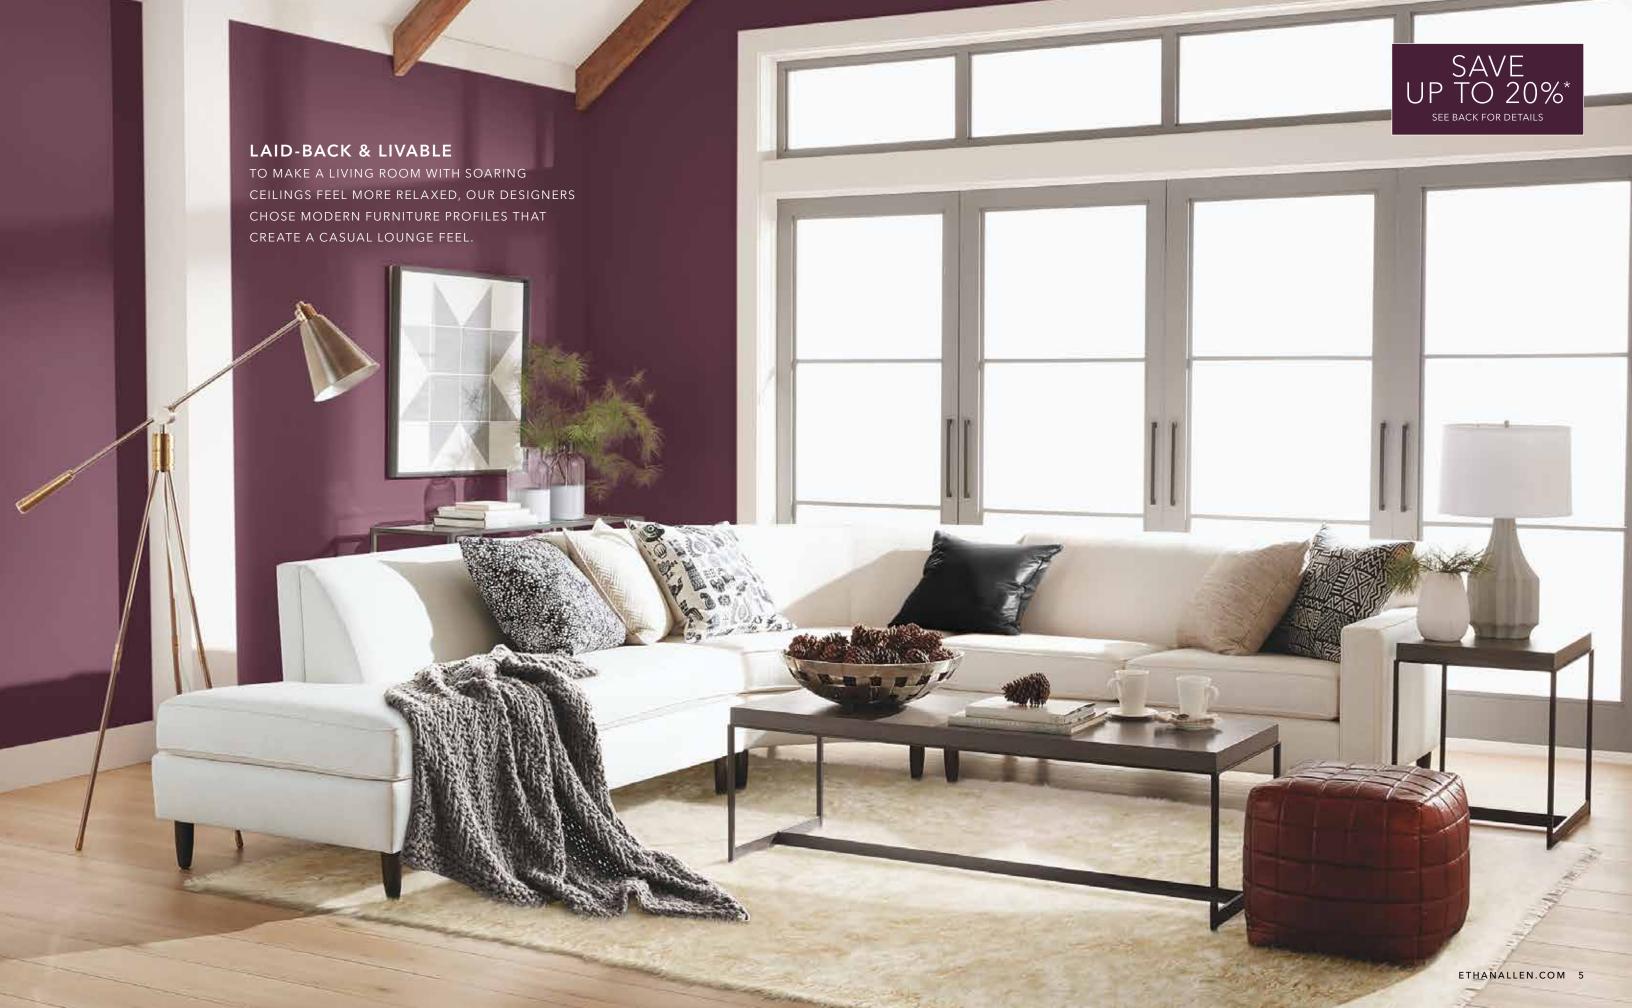

### LAYERED LOOKS

OUR DESIGNERS ADD A SENSE
OF PERSONALITY TO A ROOM BY
MIXING DESIGN STYLES THAT PLAY
OFF OF ONE ANOTHER, LIKE A
BOHO BEADED CHANDELIER WITH
CLASSIC SCROLL-BACK SEATING.

## SAVE 20%

ON ALL FABRIC AND LEATHER UPHOLSTERY, DINING FURNITURE & SELECT ACCENTS\*

SAVE 15%

ON EVERYTHING ELSE\*

UP TO 12 MONTHS FINANCING§