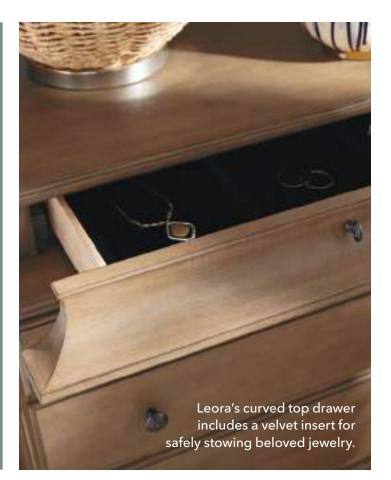

## NEW leora custom bedroom storage

CRAFTED FROM MAPLE OR BIRCH

A CURVED TOP, FLUTED LEGS, AND ROOMY SOFT-CLOSE DRAWERS-LEORA EFFORTLESSLY COMBINES ELEGANCE WITH PRACTICALITY. CHOOSE A DOUBLE DRESSER, TALL CHEST, OR NIGHT TABLE, THEN SELECT YOUR FAVORITE FROM OUR RANGE OF FINISHES.