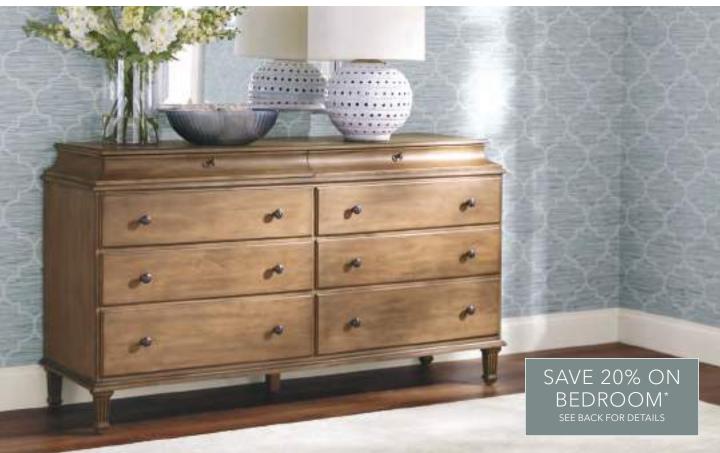

## NEW leora custom bedroom storage

CRAFTED FROM MAPLE OR BIRCH

A CURVED TOP, FLUTED LEGS, AND ROOMY SOFT-CLOSE DRAWERS-LEORA EFFORTLESSLY COMBINES ELEGANCE WITH PRACTICALITY. CHOOSE A DOUBLE DRESSER, TALL CHEST, OR NIGHT TABLE, THEN SELECT YOUR FAVORITE FROM OUR RANGE OF FINISHES.