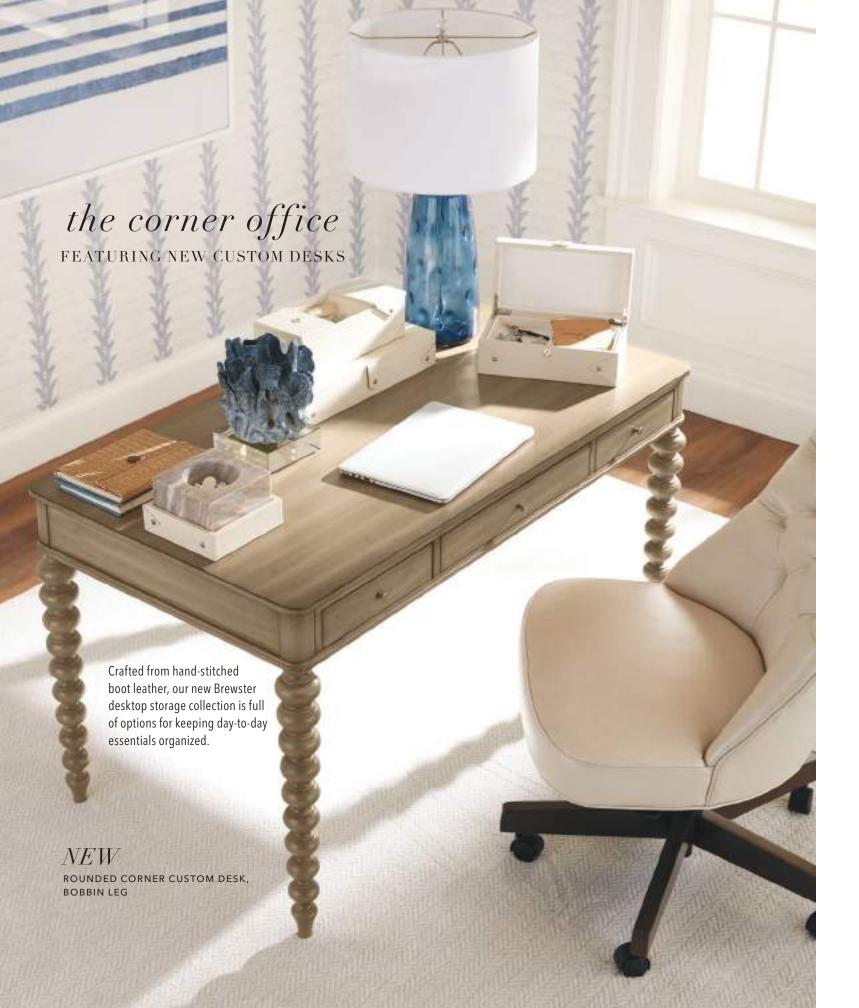

OMPLIMENTARY INTERIOR DESIGN SERVICE,
FROM CONCEPT TO INSTALLATION, IN THE DESIGN CENTER,
AT YOUR HOME, OR ONLINE. THIS BEHIND-THE-SCENES LOOK
AT THE CORIN DINING ROOM GIVES YOU A TASTE OF WHAT
OUR DESIGN SERVICE IS LIKE-JUST VISIT A DESIGN CENTER OR
SET UP A COMPLIMENTARY HOME CALL TO GET STARTED!





# decorative throw pillows

IN A STUNNING ARRAY OF COLORS & PATTERNS

AN INTERIOR DESIGNER CAN HELP YOU DECIDE ON A PALETTE,
THEN SELECT PATTERNS AND TEXTURES THAT DEFINE YOUR
PERSONAL PILLOWSCAPE.







## NEW leora custom bedroom storage

CRAFTED FROM MAPLE OR BIRCH

A CURVED TOP, FLUTED LEGS, AND ROOMY SOFT-CLOSE DRAWERS-LEORA EFFORTLESSLY COMBINES ELEGANCE WITH PRACTICALITY. CHOOSE A DOUBLE DRESSER, TALL CHEST, OR NIGHT TABLE, THEN SELECT YOUR FAVORITE FROM OUR RANGE OF FINISHES.











**OUR INTERIOR DESIGNERS CAN MAKE YOUR OUTDOOR SPACES** JUST AS LUXURIOUS AS YOUR INDOOR ROOMS.

STOP BY A DESIGN CENTER TO REVIEW THE DETAILS AND START A 3D PLAN, OR SCHEDULE A HOME CALL-IT'S ALWAYS COMPLIMENTARY.













# 

THE CLEMENT BED IS CRAFTED FROM INDONESIAN

MAHOGANY AND FINISHED BY HAND, WITH

HAND-PAINTED SATIN GOLD COLLAR DETAILS.



Clement is part of a coordinated collection that includes a chest, a tall chest, a double dresser, two night tables, and a wall mirror.

YOU CAN CHOOSE AN UPHOLSTERED INSERT FOR CLEMENT'S HEADBOARD AND FOOTBOARD, TAILORED IN YOUR FAVORITE FABRIC, OR OPT FOR HAND-APPLIED OLIVE ASH BURL VENEERS.





## ea signature™ mattresses

BENCHMADE IN THE U.S.A.

NO BEDROOM IS COMPLETE WITHOUT A HANDCRAFTED EA SIGNATURE™ MATTRESS. CHOOSE YOUR SIZ