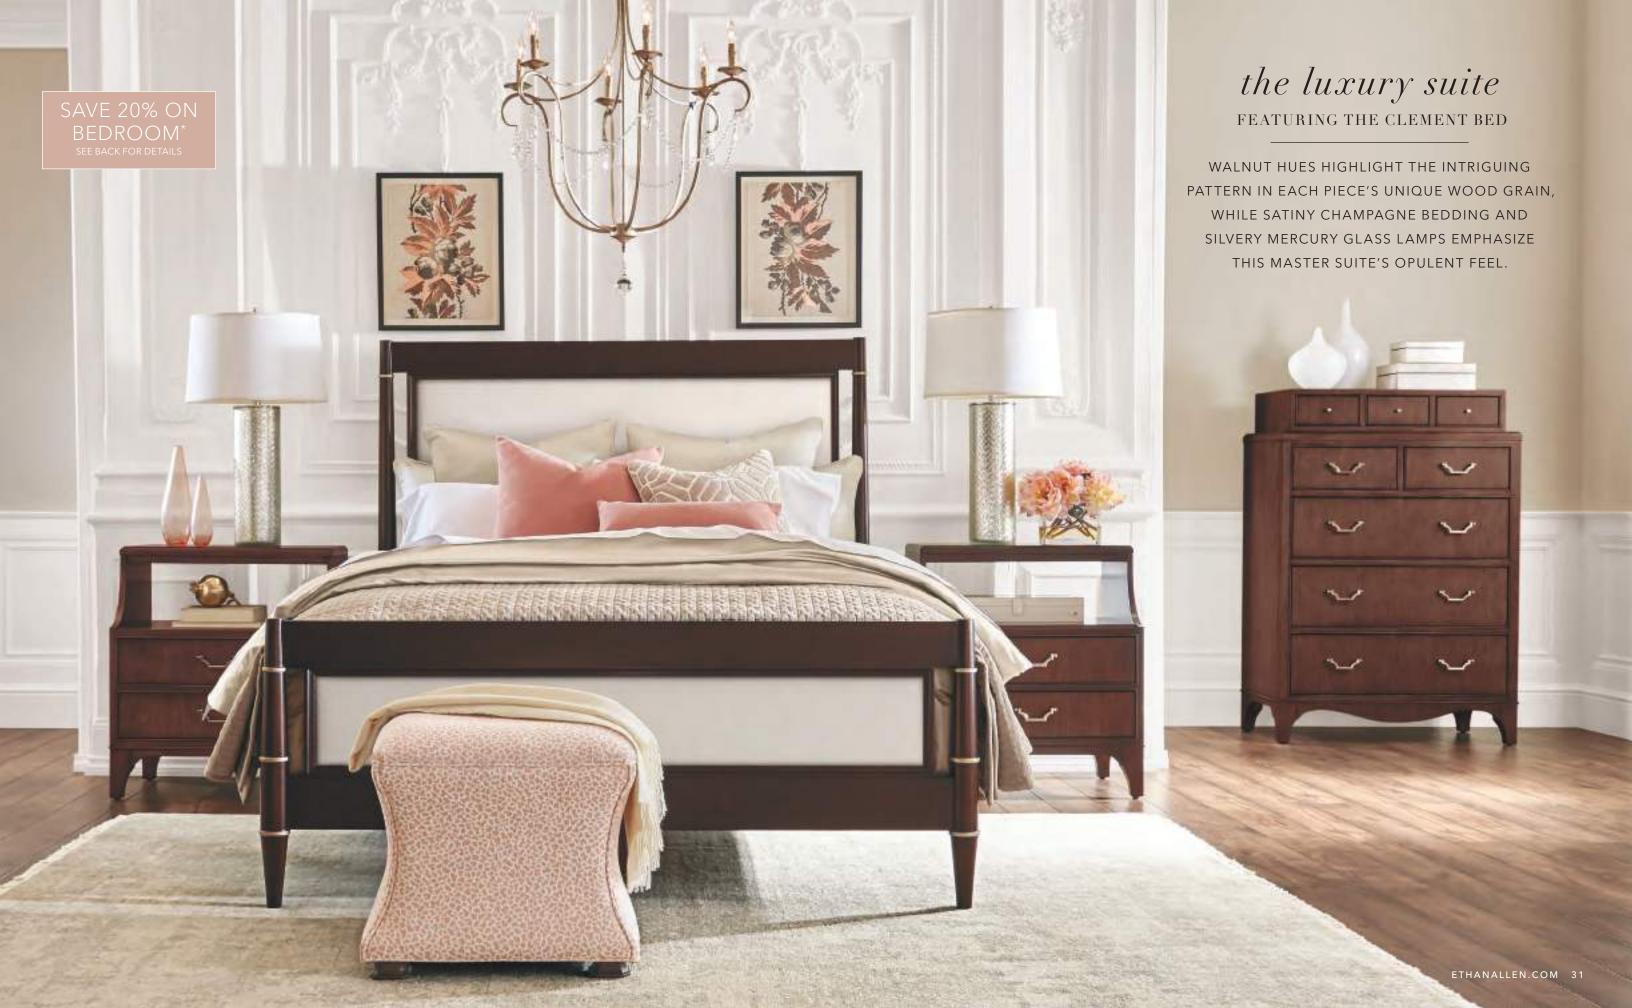

# 

THE CLEMENT BED IS CRAFTED FROM INDONESIAN

MAHOGANY AND FINISHED BY HAND, WITH

HAND-PAINTED SATIN GOLD COLLAR DETAILS.

Clement is part of a coordinated collection that includes a chest, a tall chest, a double dresser, two night tables, and a wall mirror.

YOU CAN CHOOSE AN UPHOLSTERED INSERT FOR CLEMENT'S HEADBOARD AND FOOTBOARD, TAILORED IN YOUR FAVORITE FABRIC, OR OPT FOR HAND-APPLIED OLIVE ASH BURL VENEERS.