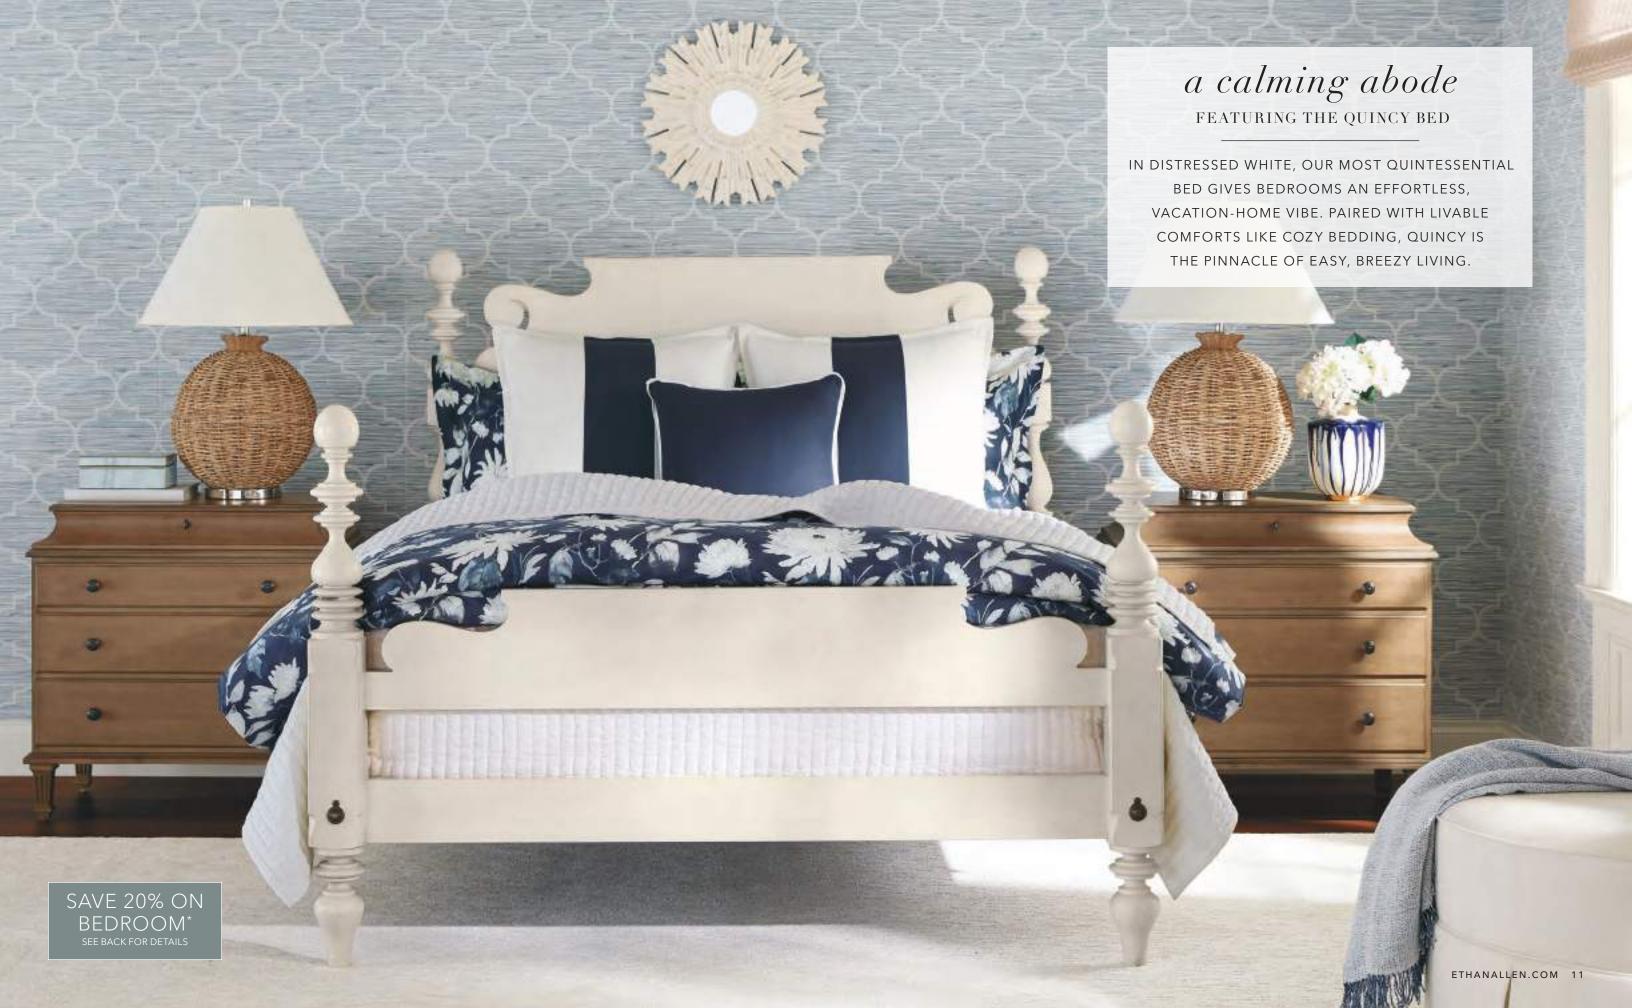

## NEW leora custom bedroom storage

CRAFTED FROM MAPLE OR BIRCH

A CURVED TOP, FLUTED LEGS, AND ROOMY SOFT-CLOSE DRAWERS-LEORA EFFORTLESSLY COMBINES ELEGANCE WITH PRACTICALITY. CHOOSE A DOUBLE DRESSER, TALL CHEST, OR NIGHT TABLE, THEN SELECT YOUR FAVORITE FROM OUR RANGE OF FINISHES.