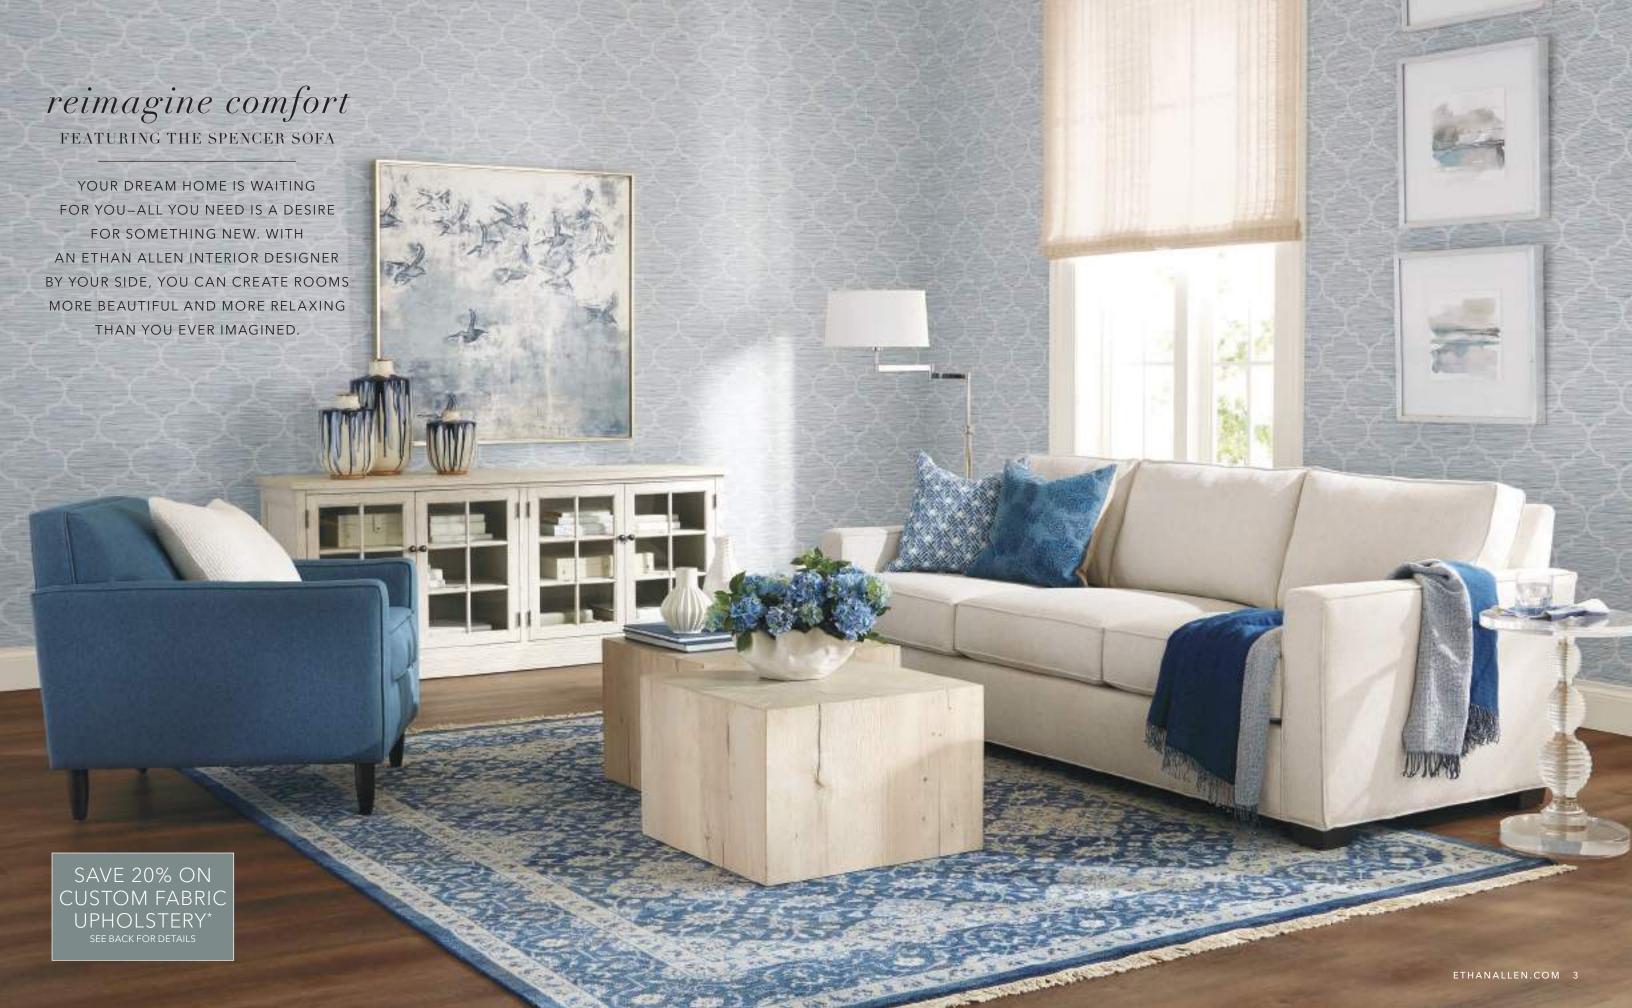

Spencer's true beauty is its versatility.

When you work with our interior designers,
you can choose from hundreds of fabrics or
leathers, each one with a distinct mood.

YOU CAN ALSO PERSONALIZE YOUR

WITH LOTS OF LEG ROOM.

SPENCER'S SEAT DEPTH AND SILHOUETTE.

KEEP ITS MODERN TRACK ARM, OR TRY
A ROLL ARM FOR A CLASSIC, COZY LOOK;
YOU CAN EVEN UPGRADE TO A SECTIONAL

OUR CRAFTSPEOPLE TAILOR EVERY SPENCER SOFA BY HAND, EXACTLY AS YOU ORDER IT. THEY ONLY USE THE BEST TECHNIQUES TO ENSURE THAT YOUR SEATING CAN BE ENJOYED FOR A LIFETIME.