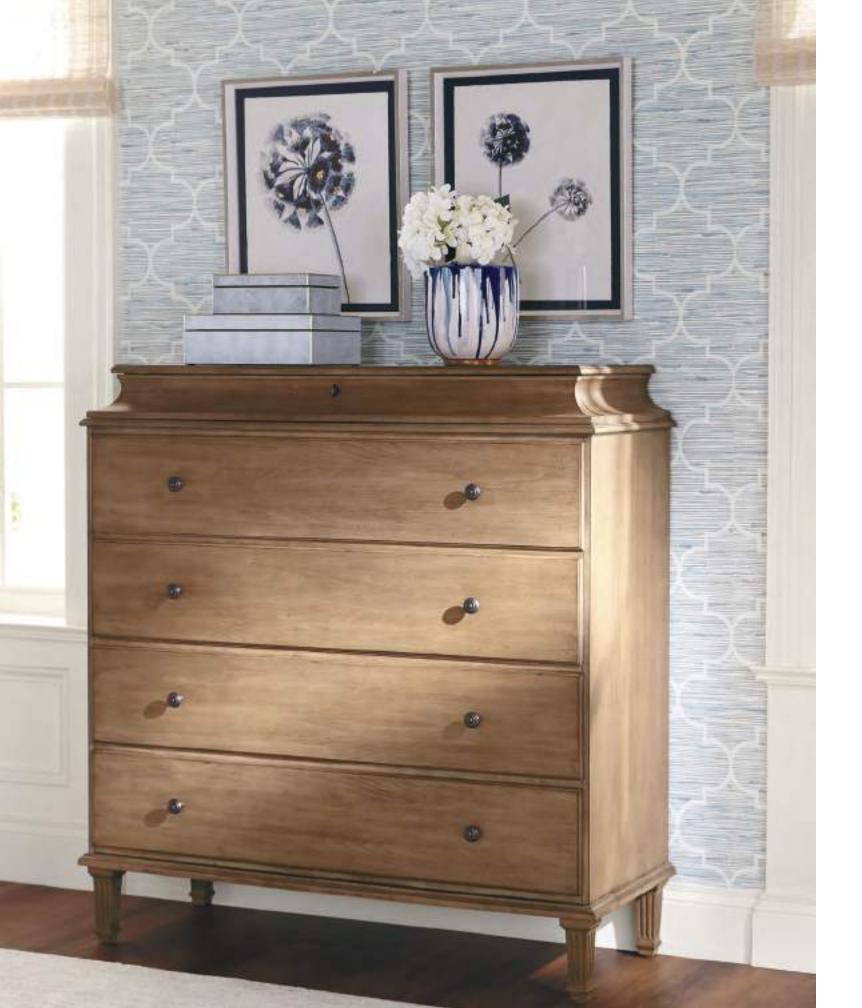

## NEW leora custom bedroom storage

CRAFTED FROM MAPLE OR BIRCH

A CURVED TOP, FLUTED LEGS, AND ROOMY SOFT-CLOSE DRAWERS-LEORA EFFORTLESSLY COMBINES ELEGANCE WITH PRACTICALITY. CHOOSE A DOUBLE DRESSER, TALL CHEST, OR NIGHT TABLE, THEN SELECT YOUR FAVORITE FROM OUR RANGE OF FINISHES.