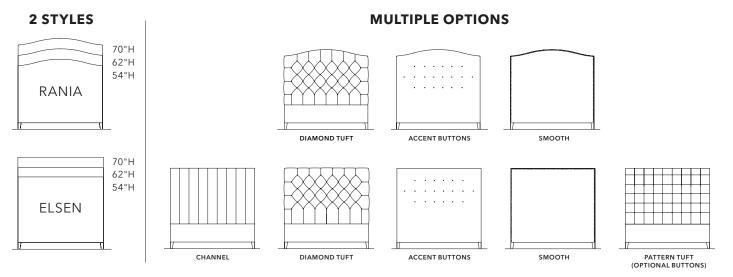

## custom headboards

MADE TO ORDER BY OUR CRAFTSPEOPLE

YOU AND YOUR DESIGNER CURATE THE DETAILS; WE TAILOR IT JUST THE WAY YOU WANT IT. FOR A COMPLETE SELECTION OF FABRICS, LEATHERS, AND TAILORED OPTIONS, VISIT A DESIGN CENTER.

5 SIZES: TWIN (54"H ONLY), FULL, QUEEN, KING, OR CALIFORNIA KING 4 BASE OPTIONS: HEADBOARD ONLY (54"H and 62"H ONLY), METAL BASE, UPHOLSTERED RAILS, OR STORAGE BASE (QUEEN, KING, AND CALIFORNIA KING ONLY)