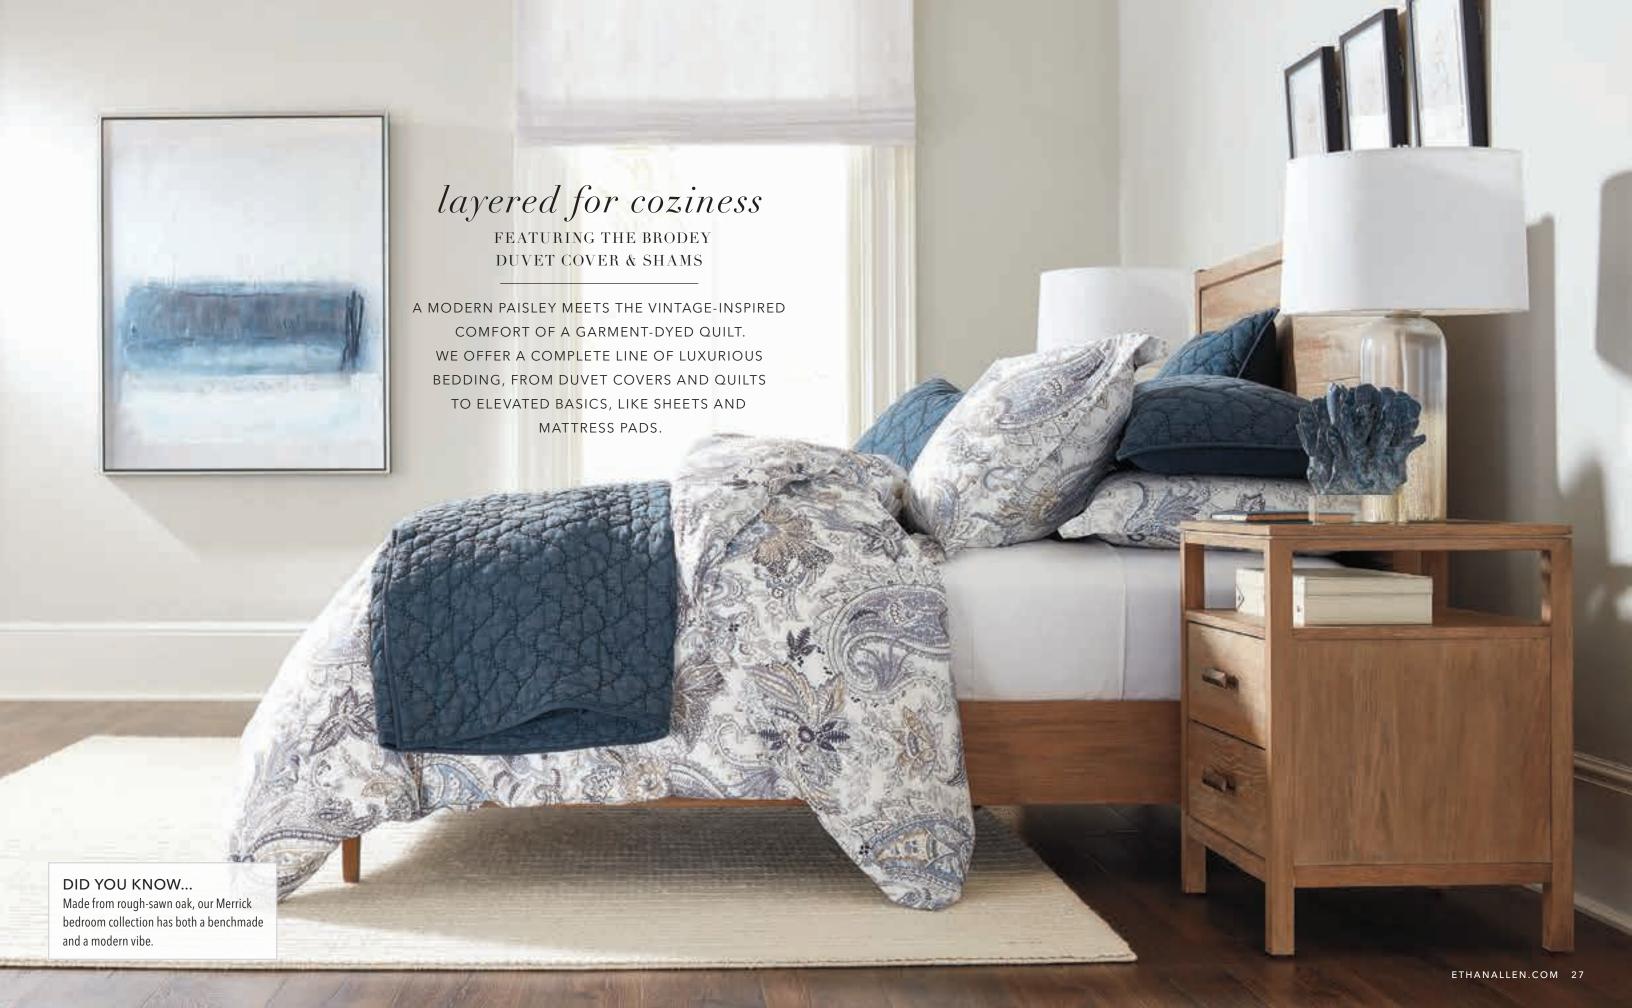

## custom headboards

MADE TO ORDER BY OUR CRAFTSPEOPLE

YOU AND YOUR DESIGNER CURATE THE DETAILS; WE TAILOR IT JUST THE WAY YOU WANT IT. FOR A COMPLETE SELECTION OF FABRICS, LEATHERS, AND TAILORED OPTIONS, VISIT A DESIGN CENTER.

5 SIZES: TWIN (54"H ONLY), FULL, QUEEN, KING, OR CALIFORNIA KING 4 BASE OPTIONS: HEADBOARD ONLY (54"H and 62"H ONLY), METAL BASE, UPHOLSTERED RAILS, OR STORAGE BASE (QUEEN, KING, AND CALIFORNIA KING ONLY)