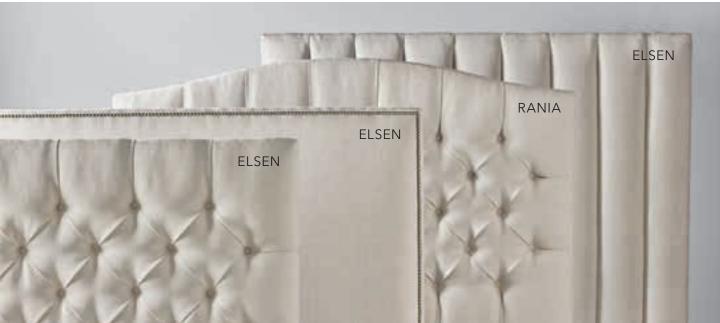

## custom headboards

MADE TO ORDER BY OUR CRAFTSPEOPLE

YOU AND YOUR DESIGNER CURATE THE DETAILS; WE TAILOR IT JUST THE WAY YOU WANT IT. FOR A COMPLETE SELECTION OF FABRICS, LEATHERS, AND TAILORED OPTIONS, VISIT A DESIGN CENTER.

5 SIZES: TWIN (54"H ONLY), FULL, QUEEN, KING, OR CALIFORNIA KING 4 BASE OPTIONS: HEADBOARD ONLY (54"H and 62"H ONLY), METAL BASE, UPHOLSTERED RAILS, OR STORAGE BASE (QUEEN, KING, AND CALIFORNIA KING ONLY)