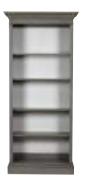

Embrace a vintage feel with wood doors stained to highlight their natural grain pattern, or give yours a more modern flair with open shelves and a sleek coat of black paint. Add storage for books, electronics, collectibles, and more.

FREESTANDING MEDIA CABINETS: 65" OR 72". CHOOSE WOOD OR GLASS DOORS.

LIBRARY BOOKCASES: FROM SINGLE BOOKSHELVES TO A ROW OF DISPLAY CABINETS. CHOOSE YOUR COMBINATION OF OPEN SHELVES, AND WOOD OR GLASS DOORS.

MEDIA CENTERS: CREATE YOUR CUSTOM COMBINATION OF MEDIA CABINET AND LIBRARY BOOKCASES, WITH THE SHELVING OR DOORS OF YOUR CHOOSING.

BECAUSE EVERY VILLA IS CRAFTED BY HAND, YOUR OPTIONS ARE NEARLY ENDLESS. WORK WITH ONE OF OUR DESIGNERS TO CUSTOMIZE YOUR SIZE AND CONFIGURATION.