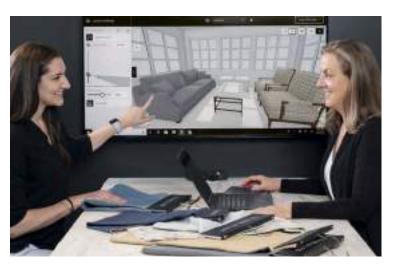

## See the future of your home in state-of-the-art 3D

### Get every detail right, from furniture to lighting and rugs.

Will that sofa, chandelier, or table look good in your home? Does your new dining room coordinate with your existing living room? With our 3D room planner and an interior designer by your side, you eliminate the guesswork.

### See how everything fits and flows from room to room.

Your designer will show you a fully furnished 3D rendering of your project and take you on a virtual tour. When you place your order, you'll know you've made the right decisions-together.