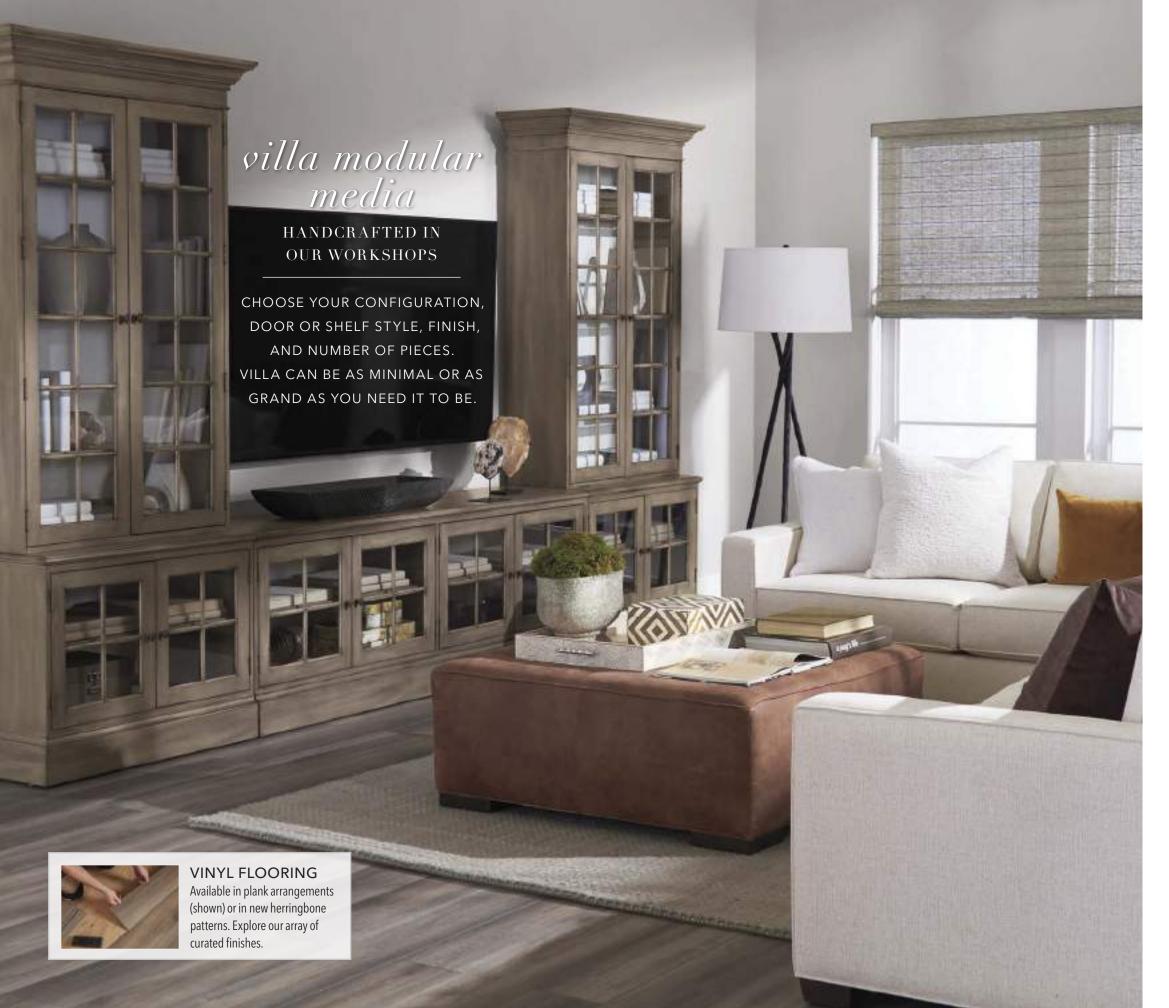

Embrace a vintage feel with wood doors stained to highlight their natural grain pattern, or give yours a more modern flair with open shelves and a sleek coat of black paint. Add storage for books, electronics, collectibles, and more.

FREESTANDING MEDIA CABINETS: 65" OR 72". CHOOSE WOOD OR GLASS DOORS.

LIBRARY BOOKCASES: FROM SINGLE BOOKSHELVES TO A ROW OF DISPLAY CABINETS. CHOOSE YOUR COMBINATION OF OPEN SHELVES, AND WOOD OR GLASS DOORS.

MEDIA CENTERS: CREATE YOUR CUSTOM COMBINATION OF MEDIA CABINET AND LIBRARY BOOKCASES, WITH THE SHELVING OR DOORS OF YOUR CHOOSING.

BECAUSE EVERY VILLA IS CRAFTED BY HAND, YOUR OPTIONS ARE NEARLY ENDLESS. WORK WITH ONE OF OUR DESIGNERS TO CUSTOMIZE YOUR SIZE AND CONFIGURATION.

### **CRAFTED FROM OAK, OR MAPLE OR BIRCH**

AND AVAILABLE IN DOZENS OF FINISHES