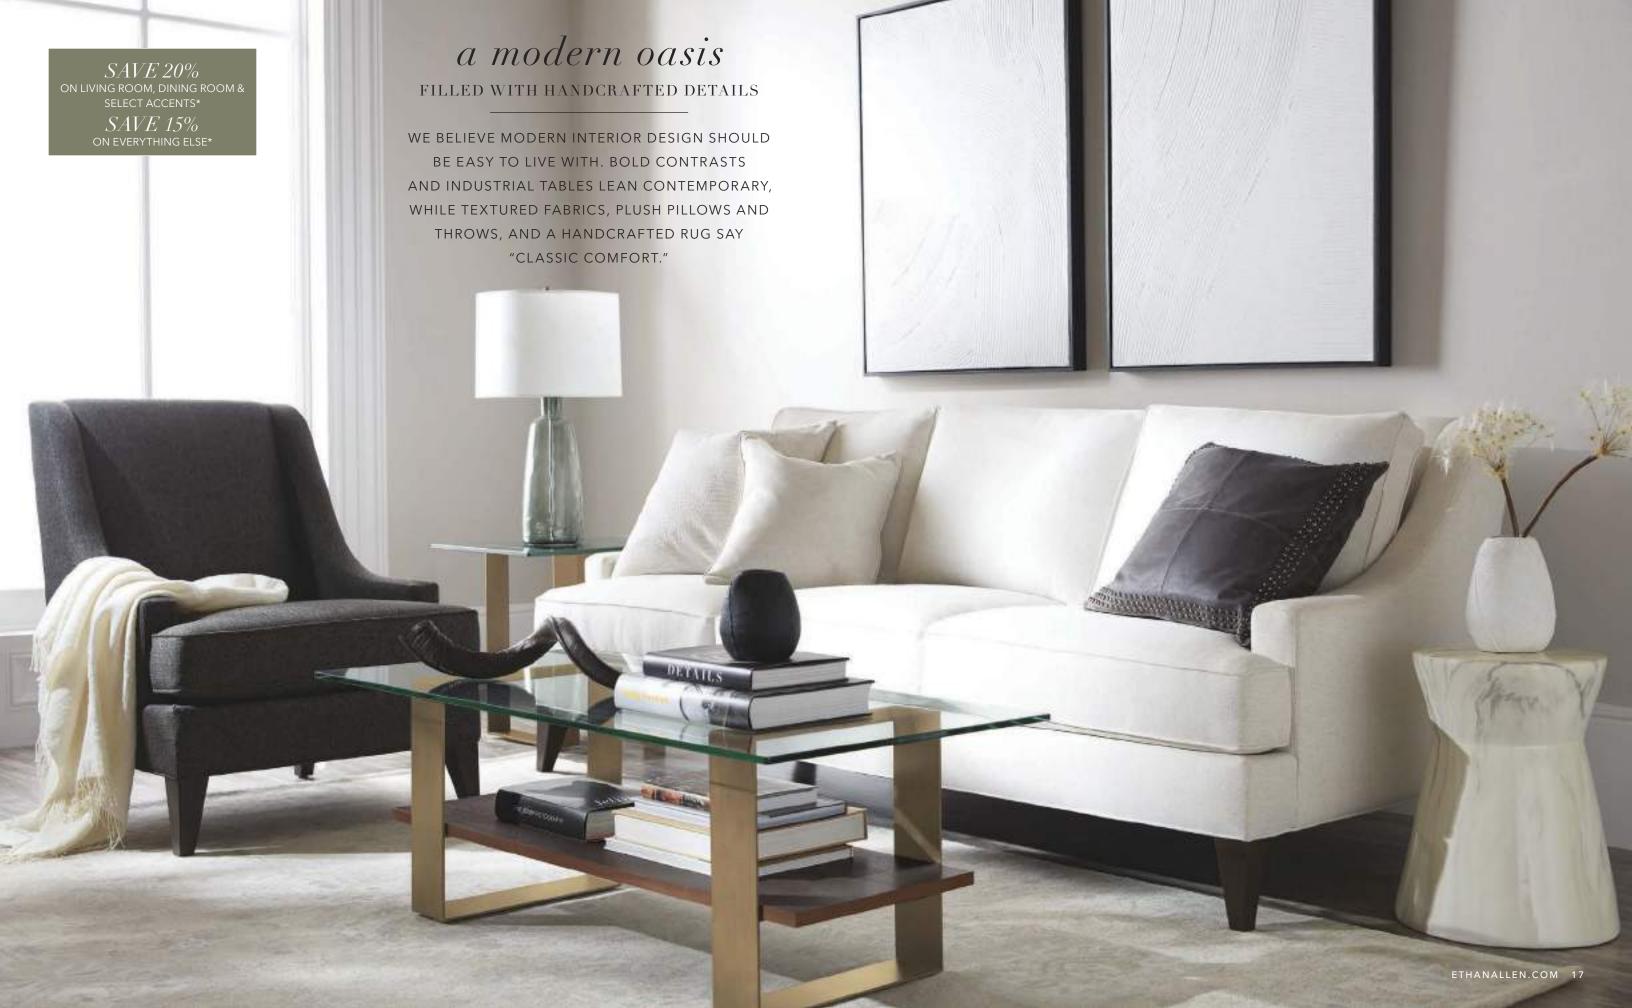

### *SAVE 20%*

ON LIVING ROOM, DINING ROOM & SELECT ACCENTS\*

SAVE 15% ON EVERYTHING ELSE\*

UP TO 36 MONTHS FINANCING§

Let this lovely moment of meditation alight on your space.

Hung vertically or side by side, our new *Emerald Wings* artwork

brings balance wherever it goes.

SAVE~20% on living room, dining room & select accents\*

SAVE~15% on everything else\*

*UP TO*36 MONTHS FINANCING§