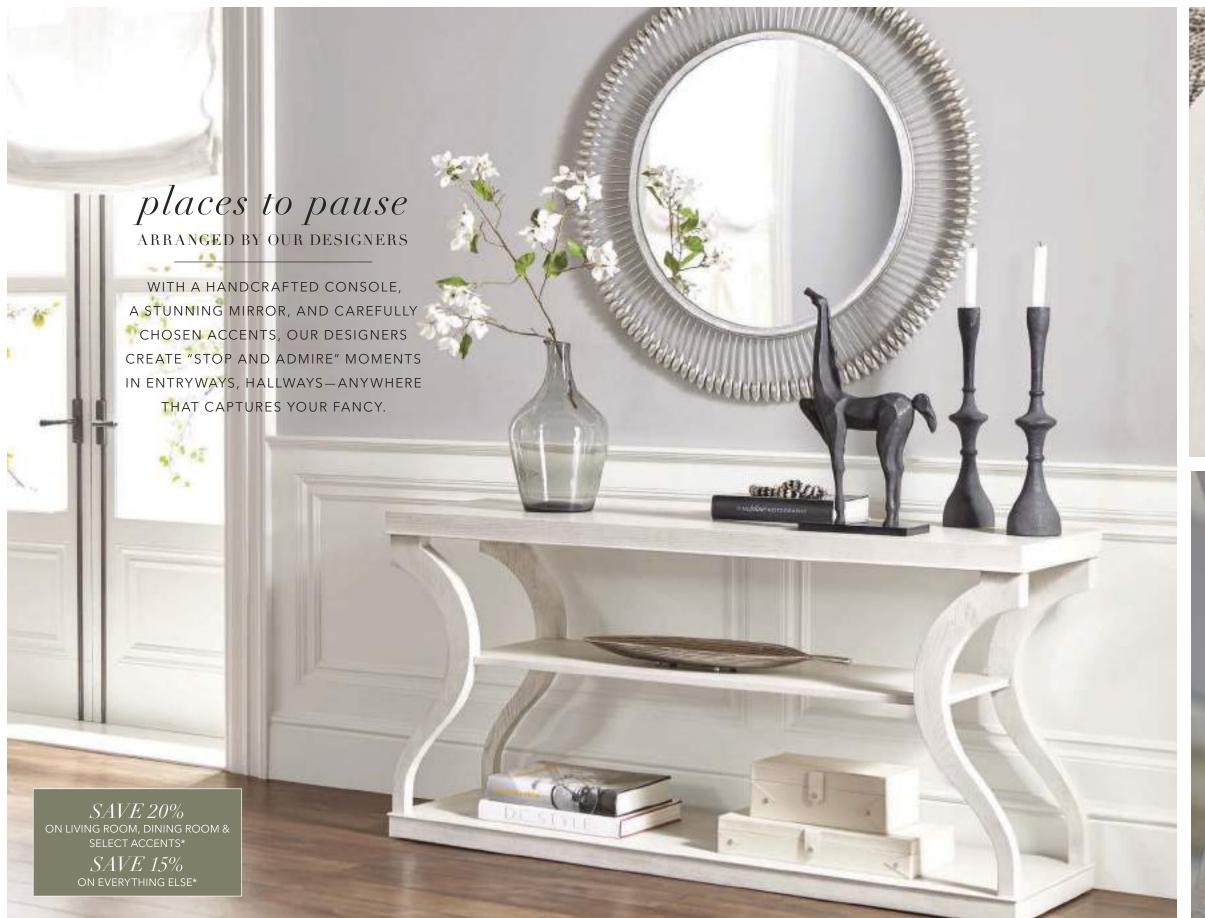

### *SAVE 20%*

ON LIVING ROOM, DINING ROOM & SELECT ACCENTS\*

SAVE 15% ON EVERYTHING ELSE\*

UP TO 36 MONTHS FINANCING§

Let this lovely moment of meditation alight on your space.

Hung vertically or side by side, our new *Emerald Wings* artwork

brings balance wherever it goes.

SAVE~20% on living room, dining room & select accents\*

SAVE~15% on everything else\*

*UP TO*36 MONTHS FINANCING§