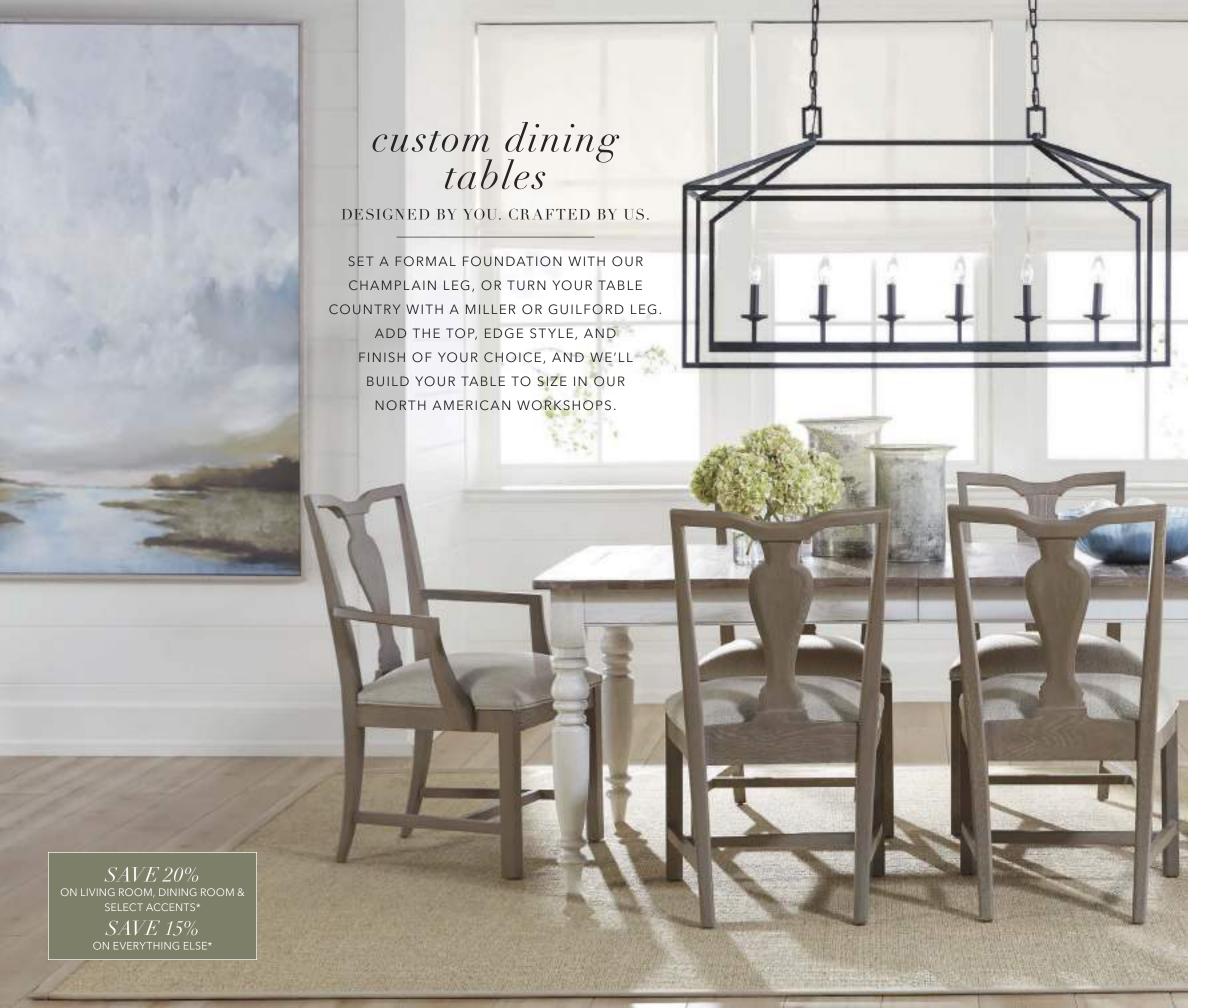

### **CRAFTED FROM OAK, OR MAPLE OR BIRCH**

AND AVAILABLE IN DOZENS OF FINISHES

### **CHOOSE YOUR TABLE SIZE** (30" HEIGHT)

| FIXED TOP               | <b>EXTENSION TOP:</b> |
|-------------------------|-----------------------|
| 42" sq. (seats 4)       | Up to 62"l (seats 6)  |
| 62"l x 38"w (seats 6)   | Up to 82"l (seats 8)  |
| 72"   x 42" w (seats 8) | Unito 112" (seats 10) |

#### **CHOOSE YOUR TOP & EDGE STYLES**

SMOOTH TOP

SHAPED EDGE (available with Smooth Top only)

FLAT/EASED EDGE

#### **CHOOSE YOUR LEG STYLE**

KASEN MILLER CRANBROOK GUILFORD PARSONS AVERY CHAMPLAIN