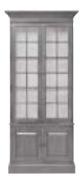

Embrace a vintage feel with wood doors stained to highlight their natural grain pattern, or give yours a more modern flair with open shelves and a sleek coat of black paint. Add storage for books, electronics, collectibles, and more.

FREESTANDING MEDIA CABINETS: 65" OR 72". CHOOSE WOOD OR GLASS DOORS.

LIBRARY BOOKCASES: FROM SINGLE BOOKSHELVES TO A ROW OF DISPLAY CABINETS. CHOOSE YOUR COMBINATION OF OPEN SHELVES, AND WOOD OR GLASS DOORS.

MEDIA CENTERS: CREATE YOUR CUSTOM COMBINATION OF MEDIA CABINET AND LIBRARY BOOKCASES, WITH THE SHELVING OR DOORS OF YOUR CHOOSING.

BECAUSE EVERY VILLA IS CRAFTED BY HAND, YOUR OPTIONS ARE NEARLY ENDLESS. WORK WITH ONE OF OUR DESIGNERS TO CUSTOMIZE YOUR SIZE AND CONFIGURATION.