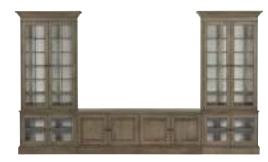

Embrace a vintage feel with wood doors stained to highlight their natural grain pattern, or give yours a more modern flair with open shelves and a sleek coat of black paint. Add storage for books, electronics, collectibles, and more.

FREESTANDING MEDIA CABINETS: 65" OR 72". CHOOSE WOOD OR GLASS DOORS.

LIBRARY BOOKCASES: FROM SINGLE BOOKSHELVES TO A ROW OF DISPLAY CABINETS. CHOOSE YOUR COMBINATION OF OPEN SHELVES, AND WOOD OR GLASS DOORS.

MEDIA CENTERS: CREATE YOUR CUSTOM COMBINATION OF MEDIA CABINET AND LIBRARY BOOKCASES, WITH THE SHELVING OR DOORS OF YOUR CHOOSING.

BECAUSE EVERY VILLA IS CRAFTED BY HAND, YOUR OPTIONS ARE NEARLY ENDLESS. WORK WITH ONE OF OUR DESIGNERS TO CUSTOMIZE YOUR SIZE AND CONFIGURATION.