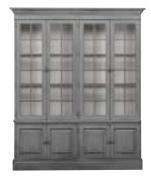

Embrace a vintage feel with wood doors stained to highlight their natural grain pattern, or give yours a more modern flair with open shelves and a sleek coat of black paint. Add storage for books, electronics, collectibles, and more.

FREESTANDING MEDIA CABINETS: 65" OR 72". CHOOSE WOOD OR GLASS DOORS.

LIBRARY BOOKCASES: FROM SINGLE BOOKSHELVES TO A ROW OF DISPLAY CABINETS. CHOOSE YOUR COMBINATION OF OPEN SHELVES, AND WOOD OR GLASS DOORS.

MEDIA CENTERS: CREATE YOUR CUSTOM COMBINATION OF MEDIA CABINET AND LIBRARY BOOKCASES, WITH THE SHELVING OR DOORS OF YOUR CHOOSING.

BECAUSE EVERY VILLA IS CRAFTED BY HAND, YOUR OPTIONS ARE NEARLY ENDLESS. WORK WITH ONE OF OUR DESIGNERS TO CUSTOMIZE YOUR SIZE AND CONFIGURATION.