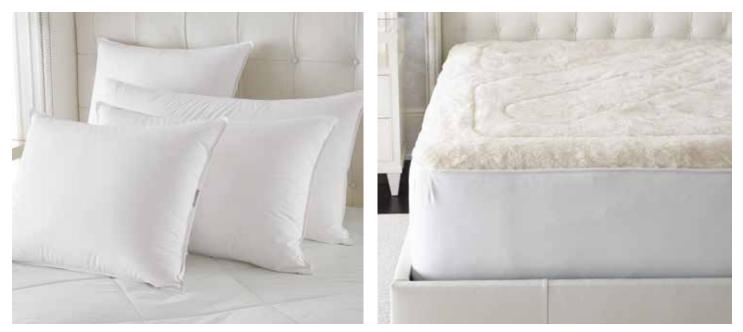

SEE BACK FOR DETAILS.

**Treat yourself to Hungarian white goose down bedding** filled with RDS-certified down for unsurpassed loft and coziness. Its shell is woven from a blend of organic cotton and Tencel® lyocell, a renewable fiber crafted from sustainable wood pulp. Choose from three comforter warmths and three pillow firmness options.

Meet our Australian Wool Reversible Mattress Pad, made with warm and cozy 100% merino wool for cold winter nights that reverses to 100% cotton for summer, granting year-round temperature regulation. A naturally breathable, hypoallergenic, and luxurious sleep experience.