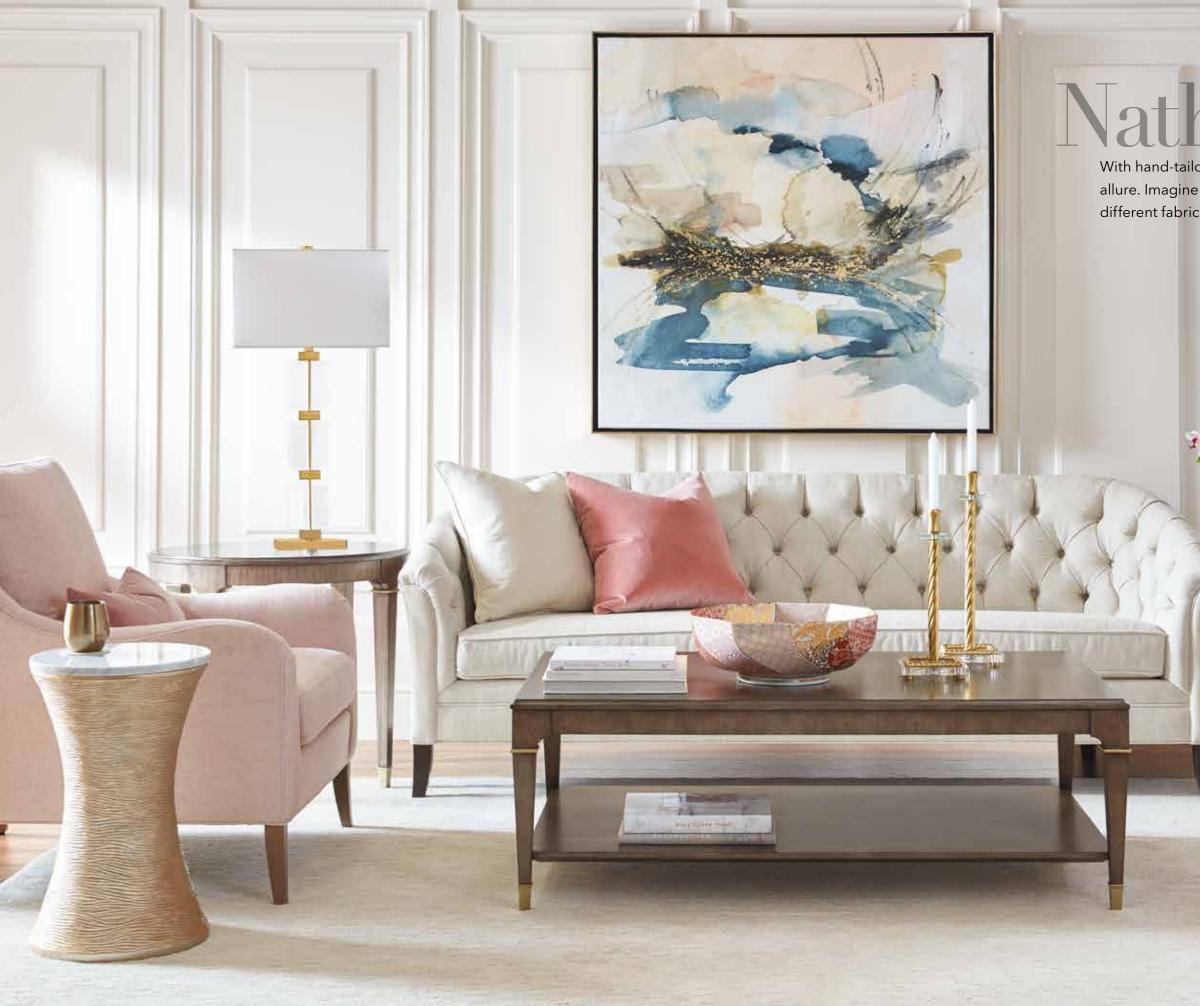

# athalie SOFA

With hand-tailored tufting, Nathalie anchors this space in art deco allure. Imagine how a channel-stitched back-or a completely different fabric or leather-would change the mood.