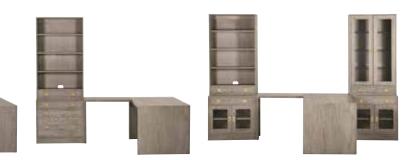

#### MODULAR HOME OFFICE & MEDIA

We picked up Callum's deliberate, modern-leaning angles from the military precision of British campaign furniture, then softened them with warm, brass-plated hardware and the touchable texture of oak.

OFFICE ISLAND

TWO-PIECE 30" BOOKCASE

CHOOSE YOUR STYLE, FINISH, AND NUMBER OF PIECES; CALLUM CAN BE AS MINIMAL OR AS GRAND AS YOU NEED IT TO BE. WORK WITH ONE OF OUR DESIGNERS TO CUSTOMIZE YOUR SIZE AND CONFIGURATION.

# work and play your way

Working from home? Choose from a variety of desk styles and add as little or as much storage as you need. Clocking out for the weekend? Choose a media console or cabinet, and glass or wood doors to customize your entertainment center.

LARGE OFFICE ISLAND

TWO-PIECE 30" BOOKCASE, WOOD DOORS

FOUR-PIECE 60" BOOKCASE

**GRAND OFFICE ISLAND** 

FOUR-PIECE 60" BOOKCASE, **GLASS DOORS** 

FIVE-PIECE 131" MEDIA CENTER

FIVE-PIECE 131" MEDIA CENTER, GLASS DOORS