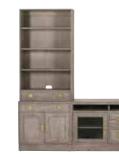

#### MODULAR HOME OFFICE & MEDIA

We picked up Callum's deliberate, modern-leaning angles from the military precision of British campaign furniture, then softened them with warm, brass-plated hardware and the touchable texture of oak.

OFFICE ISLAND

TWO-PIECE 30" BOOKCASE

CHOOSE YOUR STYLE, FINISH, AND NUMBER OF PIECES; CALLUM CAN BE AS MINIMAL OR AS GRAND AS YOU NEED IT TO BE. WORK WITH ONE OF OUR DESIGNERS TO CUSTOMIZE YOUR SIZE AND CONFIGURATION.

# work and play your way

Working from home? Choose from a variety of desk styles and add as little or as much storage as you need. Clocking out for the weekend? Choose a media console or cabinet, and glass or wood doors to customize your entertainment center.

LARGE OFFICE ISLAND

TWO-PIECE 30" BOOKCASE, WOOD DOORS

FOUR-PIECE 60" BOOKCASE

**GRAND OFFICE ISLAND** 

FOUR-PIECE 60" BOOKCASE, **GLASS DOORS** 

FIVE-PIECE 131" MEDIA CENTER

FIVE-PIECE 131" MEDIA CENTER, GLASS DOORS