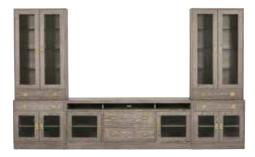

# work and play your way

Working from home? Choose from a variety of desk styles and add as little or as much storage as you need. Clocking out for the weekend? Choose a media console or cabinet, and glass or wood doors to customize your entertainment center.

LARGE OFFICE ISLAND

TWO-PIECE 30" BOOKCASE, WOOD DOORS

FOUR-PIECE 60" BOOKCASE

**GRAND OFFICE ISLAND** 

FOUR-PIECE 60" BOOKCASE, **GLASS DOORS** 

FIVE-PIECE 131" MEDIA CENTER

FIVE-PIECE 131" MEDIA CENTER, GLASS DOORS