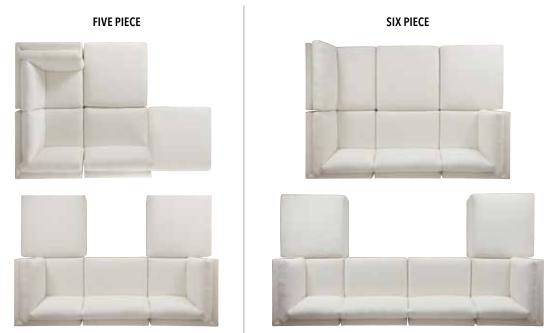

OFFICE ISLAND

TWO-PIECE 30" BOOKCASE

CHOOSE YOUR STYLE, FINISH, AND NUMBER OF PIECES; CALLUM CAN BE AS MINIMAL OR AS GRAND AS YOU NEED IT TO BE. WORK WITH ONE OF OUR DESIGNERS TO CUSTOMIZE YOUR SIZE AND CONFIGURATION.

# work and play your way

Working from home? Choose from a variety of desk styles and add as little or as much storage as you need. Clocking out for the weekend? Choose a media console or cabinet, and glass or wood doors to customize your entertainment center.

LARGE OFFICE ISLAND

TWO-PIECE 30" BOOKCASE, WOOD DOORS

FOUR-PIECE 60" BOOKCASE

**GRAND OFFICE ISLAND** 

FOUR-PIECE 60" BOOKCASE, **GLASS DOORS** 

FIVE-PIECE 131" MEDIA CENTER

FIVE-PIECE 131" MEDIA CENTER, GLASS DOORS