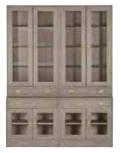

#### MODULAR HOME OFFICE & MEDIA

We picked up Callum's deliberate, modern-leaning angles from the military precision of British campaign furniture, then softened them with warm, brass-plated hardware and the touchable texture of oak.

OFFICE ISLAND

TWO-PIECE 30" BOOKCASE

CHOOSE YOUR STYLE, FINISH, AND NUMBER OF PIECES; CALLUM CAN BE AS MINIMAL OR AS GRAND AS YOU NEED IT TO BE. WORK WITH ONE OF OUR DESIGNERS TO CUSTOMIZE YOUR SIZE AND CONFIGURATION.

# work and play your way

Working from home? Choose from a variety of desk styles and add as little or as much storage as you need. Clocking out for the weekend? Choose a media console or cabinet, and glass or wood doors to customize your entertainment center.

LARGE OFFICE ISLAND

TWO-PIECE 30" BOOKCASE, WOOD DOORS

FOUR-PIECE 60" BOOKCASE

**GRAND OFFICE ISLAND** 

FOUR-PIECE 60" BOOKCASE, **GLASS DOORS** 

FIVE-PIECE 131" MEDIA CENTER

FIVE-PIECE 131" MEDIA CENTER, GLASS DOORS