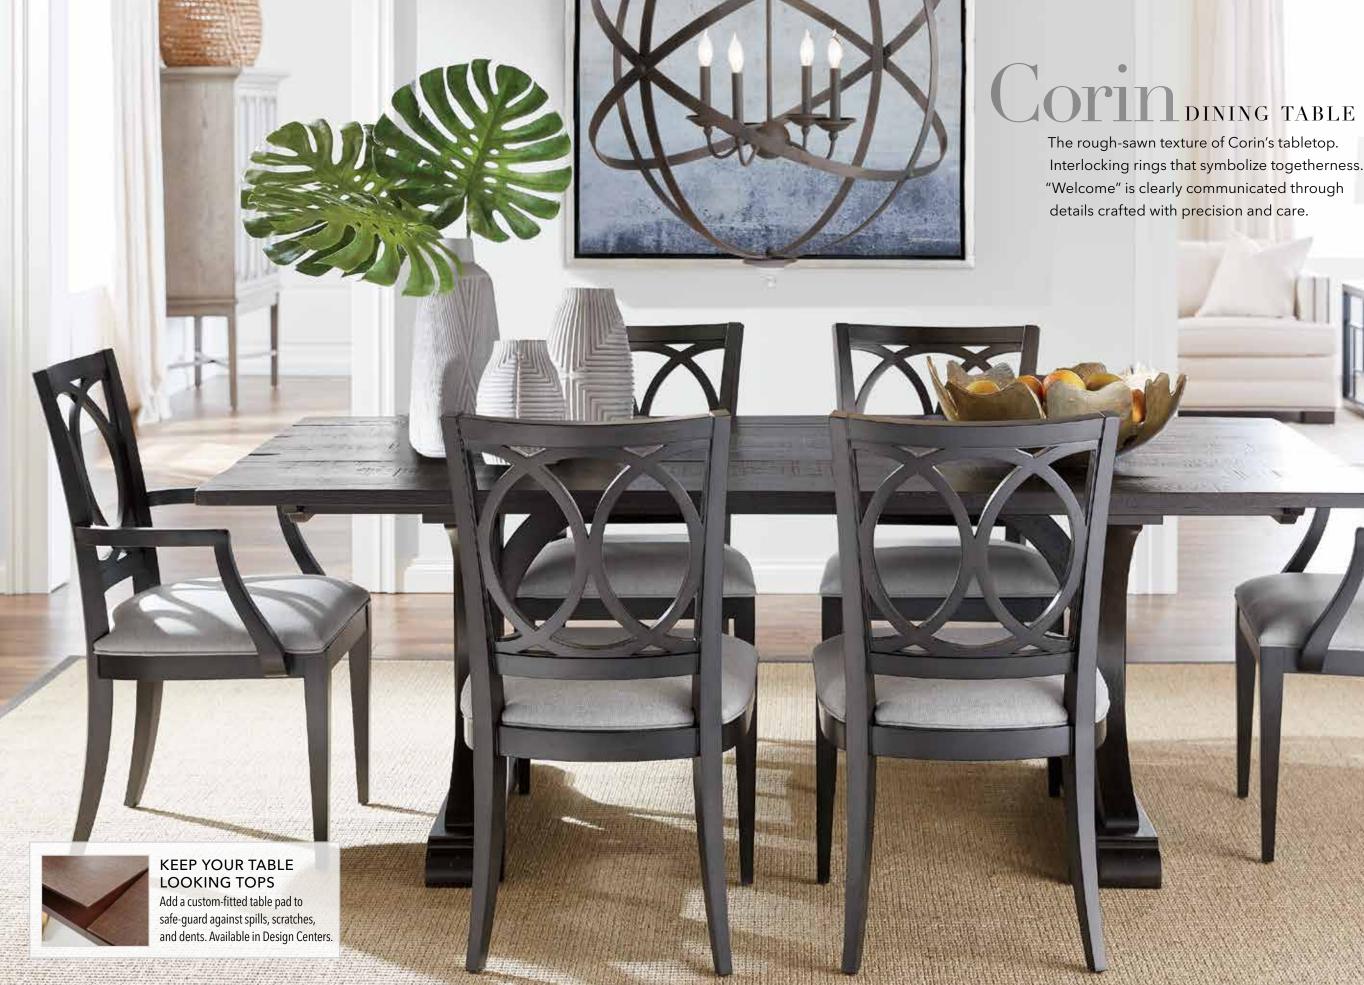

Interlocking rings that symbolize togetherness. "Welcome" is clearly communicated through