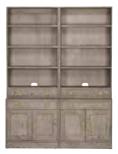

#### MODULAR HOME OFFICE & MEDIA

We picked up Callum's deliberate, modern-leaning angles from the military precision of British campaign furniture, then softened them with warm, brass-plated hardware and the touchable texture of oak.

OFFICE ISLAND

TWO-PIECE 30" BOOKCASE

CHOOSE YOUR STYLE, FINISH, AND NUMBER OF PIECES; CALLUM CAN BE AS MINIMAL OR AS GRAND AS YOU NEED IT TO BE. WORK WITH ONE OF OUR DESIGNERS TO CUSTOMIZE YOUR SIZE AND CONFIGURATION.

# work and play your way

Working from home? Choose from a variety of desk styles and add as little or as much storage as you need. Clocking out for the weekend? Choose a media console or cabinet, and glass or wood doors to customize your entertainment center.

LARGE OFFICE ISLAND

TWO-PIECE 30" BOOKCASE, WOOD DOORS

FOUR-PIECE 60" BOOKCASE

**GRAND OFFICE ISLAND** 

FOUR-PIECE 60" BOOKCASE, **GLASS DOORS** 

FIVE-PIECE 131" MEDIA CENTER

FIVE-PIECE 131" MEDIA CENTER, GLASS DOORS