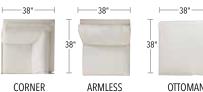

# how many ways can you daydream?

Configure it as a pit sectional for movie night, then rearrange it so everyone has a seat for game day. Tailored by hand in your choice of fabric; ask a designer for more options.

EACH PIECE COMES WITH CONNECTORS. SEAT AND OTTOMAN HEIGHT IS 19". NOT AVAILABLE IN LEATHER.

THREE PIECE

ARMLESS

OTTOMAN

FOUR PIECE "PIT"

# FOUR PIECE