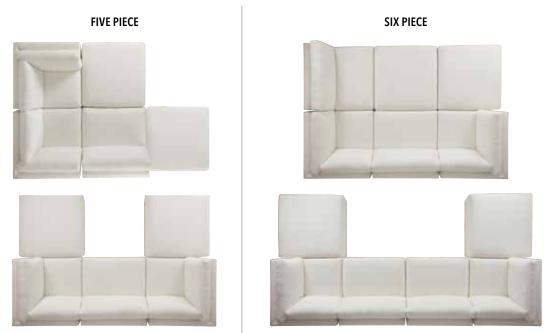

OFFICE ISLAND

TWO-PIECE 30" BOOKCASE

CHOOSE YOUR STYLE, FINISH, AND NUMBER OF PIECES; CALLUM CAN BE AS MINIMAL OR AS GRAND AS YOU NEED IT TO BE. WORK WITH ONE OF OUR DESIGNERS TO CUSTOMIZE YOUR SIZE AND CONFIGURATION.

# work and play your way

Working from home? Choose from a variety of desk styles and add as little or as much storage as you need. Clocking out for the weekend? Choose a media console or cabinet, and glass or wood doors to customize your entertainment center.

LARGE OFFICE ISLAND

TWO-PIECE 30" BOOKCASE, WOOD DOORS

FOUR-PIECE 60" BOOKCASE

**GRAND OFFICE ISLAND** 

FOUR-PIECE 60" BOOKCASE, **GLASS DOORS** 

FIVE-PIECE 131" MEDIA CENTER

FIVE-PIECE 131" MEDIA CENTER, GLASS DOORS