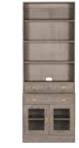

#### MODULAR HOME OFFICE & MEDIA

We picked up Callum's deliberate, modern-leaning angles from the military precision of British campaign furniture, then softened them with warm, brass-plated hardware and the touchable texture of oak.

OFFICE ISLAND

TWO-PIECE 30" BOOKCASE

CHOOSE YOUR STYLE, FINISH, AND NUMBER OF PIECES; CALLUM CAN BE AS MINIMAL OR AS GRAND AS YOU NEED IT TO BE. WORK WITH ONE OF OUR DESIGNERS TO CUSTOMIZE YOUR SIZE AND CONFIGURATION.

# work and play your way

Working from home? Choose from a variety of desk styles and add as little or as much storage as you need. Clocking out for the weekend? Choose a media console or cabinet, and glass or wood doors to customize your entertainment center.

LARGE OFFICE ISLAND

TWO-PIECE 30" BOOKCASE, WOOD DOORS

FOUR-PIECE 60" BOOKCASE

**GRAND OFFICE ISLAND** 

FOUR-PIECE 60" BOOKCASE, **GLASS DOORS** 

FIVE-PIECE 131" MEDIA CENTER

FIVE-PIECE 131" MEDIA CENTER, GLASS DOORS