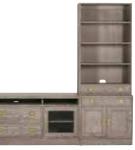

#### MODULAR HOME OFFICE & MEDIA

We picked up Callum's deliberate, modern-leaning angles from the military precision of British campaign furniture, then softened them with warm, brass-plated hardware and the touchable texture of oak.

OFFICE ISLAND

TWO-PIECE 30" BOOKCASE

CHOOSE YOUR STYLE, FINISH, AND NUMBER OF PIECES; CALLUM CAN BE AS MINIMAL OR AS GRAND AS YOU NEED IT TO BE. WORK WITH ONE OF OUR DESIGNERS TO CUSTOMIZE YOUR SIZE AND CONFIGURATION.