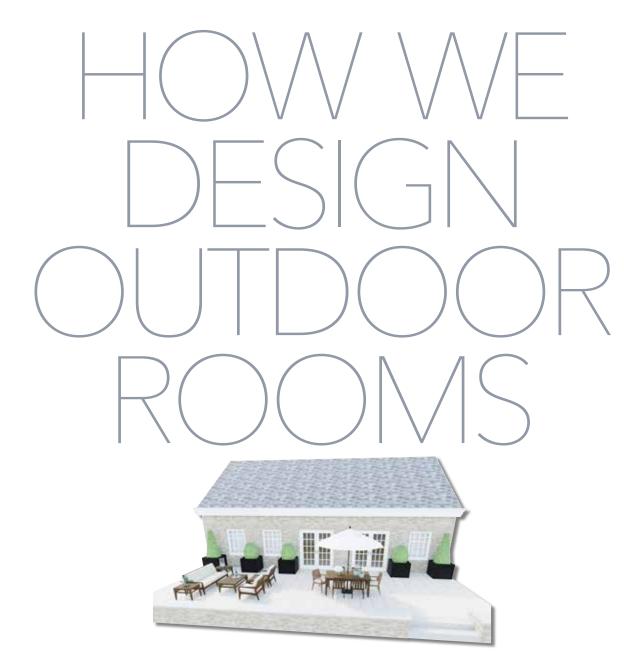

BRIDGEWATER COVE FOR OUTDOOR LOUNGING & DINING

TIMELESS IN TEAK AND DESIGNED TO LET VIEWS LIKE THIS ONE HAVE ALL THE ATTENTION. WORK WITH AN INTERIOR DESIGNER TO CUSTOMIZE OUTDOOR CUSHIONS FOR A LOOK THAT'S COASTAL CASUAL, MODERN LUXE, OR ANYTHING IN BETWEEN.

C. WHATCHES

MARK ROAD

MIDCENTURY INFLUENCE MEETS ISLAND INSPIRATION. PILED WITH CUSTOM PILLOWS IN BOLD HUES AND PATTERNS, VISCAYA IS THE KEY TO AN AT-HOME BEACHY PARADISE.

by the sand

VISCAYA FOR OUTDOOR LOUNGING

ETHANALLEN.COM 17

YOUR DESIGNER STARTS BY LEARNING HOW YOU WANT TO USE YOUR PATIO: FOR LOUNGING, DINING, ENTERTAINING-OR A MIX OF EVERYTHING.

Each design includes a 3D plan, so you can preview your project and make adjustments along the way. Your designer will help you choose a furniture collection, including cushions and custom pillows tailored from any of our 150+ outdoor fabrics, plus accents like fire tables to extend the season.