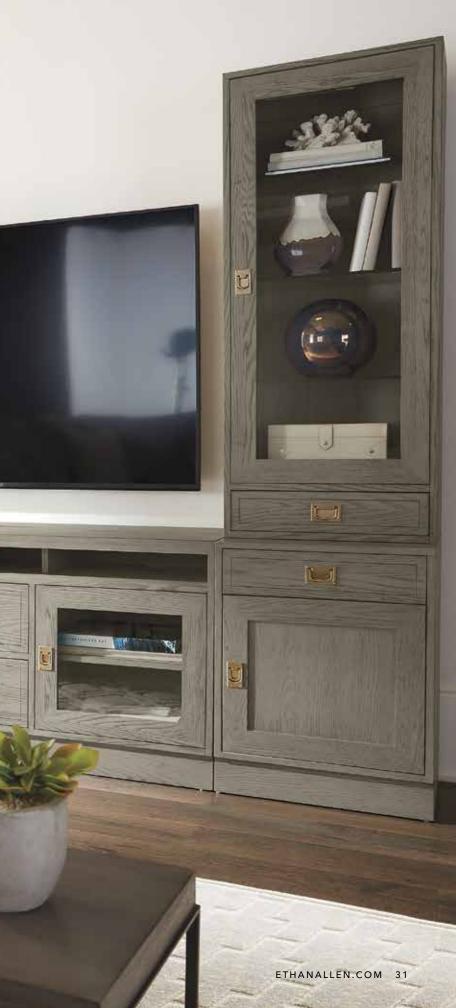

### *modular media centers* FEATURING THE CALLUM COLLECTION

START WITH A CONSOLE AND CHOOSE GLASS OR WOOD DOORS, THEN ADD OPEN SHELVES OR GLASS-DOOR CABINETS. THERE ARE DOZENS OF WAYS TO MAKE IT YOURS; WE'LL CRAFT IT JUST FOR YOU.