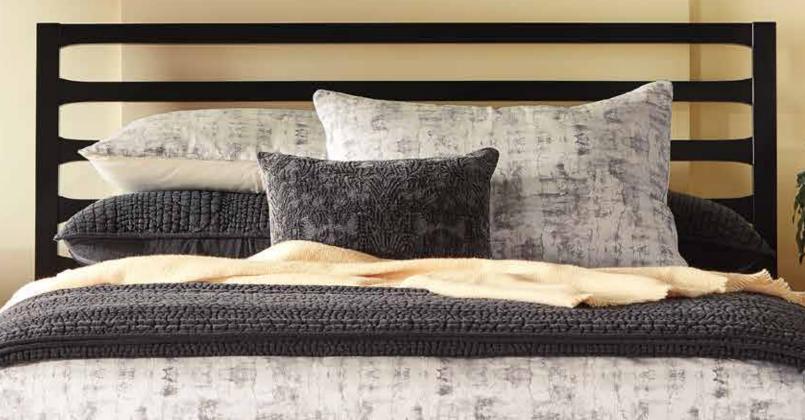

### FEATURING THE HUNTSVILLE BED

IN SOFTER SHADES, SUNSHINE HUES ACT LIKE A NEUTRAL. HERE, LIGHT YELLOW WALLS, DISTRESSED OAK, AND GARMENT-DYED LINENS MAKE THIS MODERN BEDROOM COZY AND INVITING.