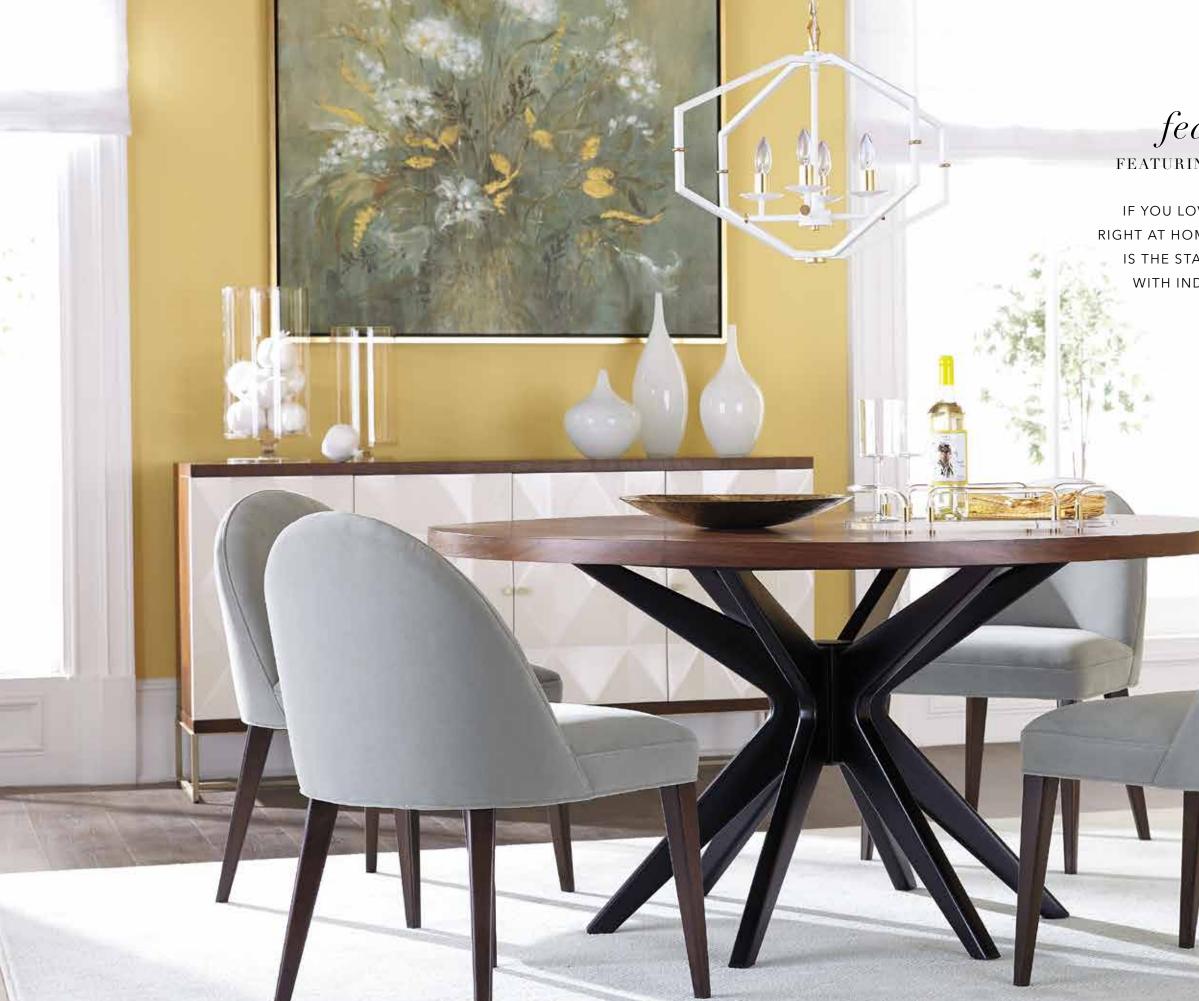

### feast of freshness

FEATURING THE HAZELTON DINING TABLE

IF YOU LOVE MIDCENTURY DESIGN, YOU'LL FEEL RIGHT AT HOME IN A DINING ROOM WHERE HAZELTON IS THE STAR. ITS CLEAN LINES PAIR BEAUTIFULLY WITH INDUSTRIAL ELEMENTS LIKE A MODERN METAL CHANDELIER.