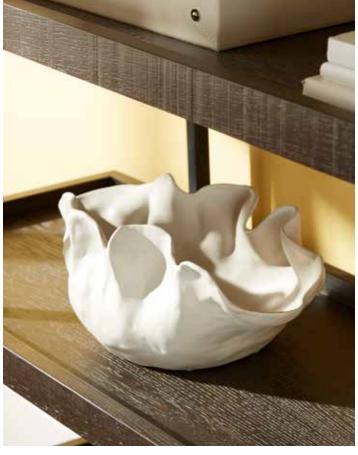

a sunny disposition FEATURING THE ARCATA SOFA

CHEERFUL YELLOW WALLS, FINISHES THAT HIGHLIGHT WOOD'S NATURAL GRAIN, AND NATURE-INSPIRED DÉCOR MAKE SUMMER'S REFRESHING ENERGY YOURS ALL YEAR 'ROUND.

Our Marble Coral Bowl is handcrafted using pure Indian marble. Each bowl's deep scallops are carved, shaped, and polished entirely by hand.