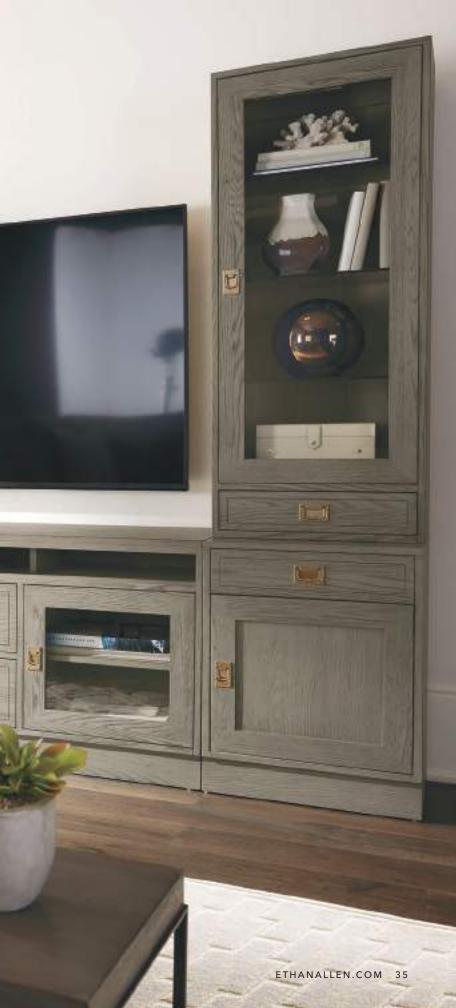

WORK WITH YOUR DESIGNER TO CREATE A CALLUM MEDIA CENTER WITH THE IDEAL SIZE, THE RIGHT MIX OF CABINETS AND SHELVING, AND THE PERFECT WOOD FINISH TO SUIT YOUR LIVING ROOM OR HOME THEATRE.

11

4

21

10

start your summer with SENSATIONAL SAVINGS