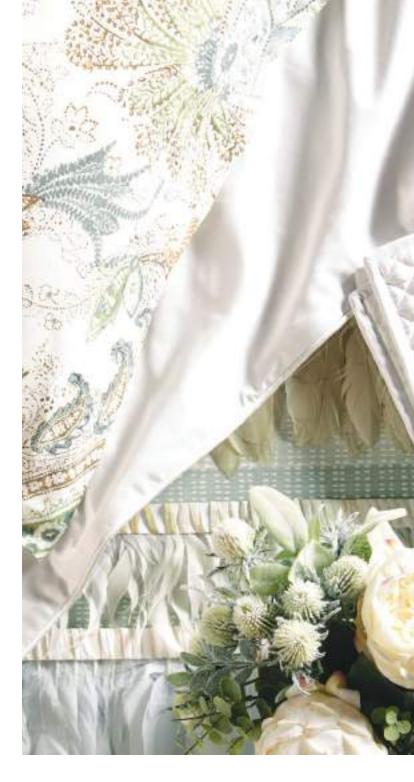

AIRY AND BREEZY-THAT'S EXACTLY WHAT A SUMMERY BEDROOM NEEDS TO BE. OUR DESIGNERS CHOSE CRISP WHITE FOR RANIA'S HEADBOARD, LIGHT PAISLEY BEDDING, AND A CELADON WALL COLOR TO GIVE THE ROOM AN OPEN FEEL AND MAKE THE MOST OF NATURAL LIGHT.