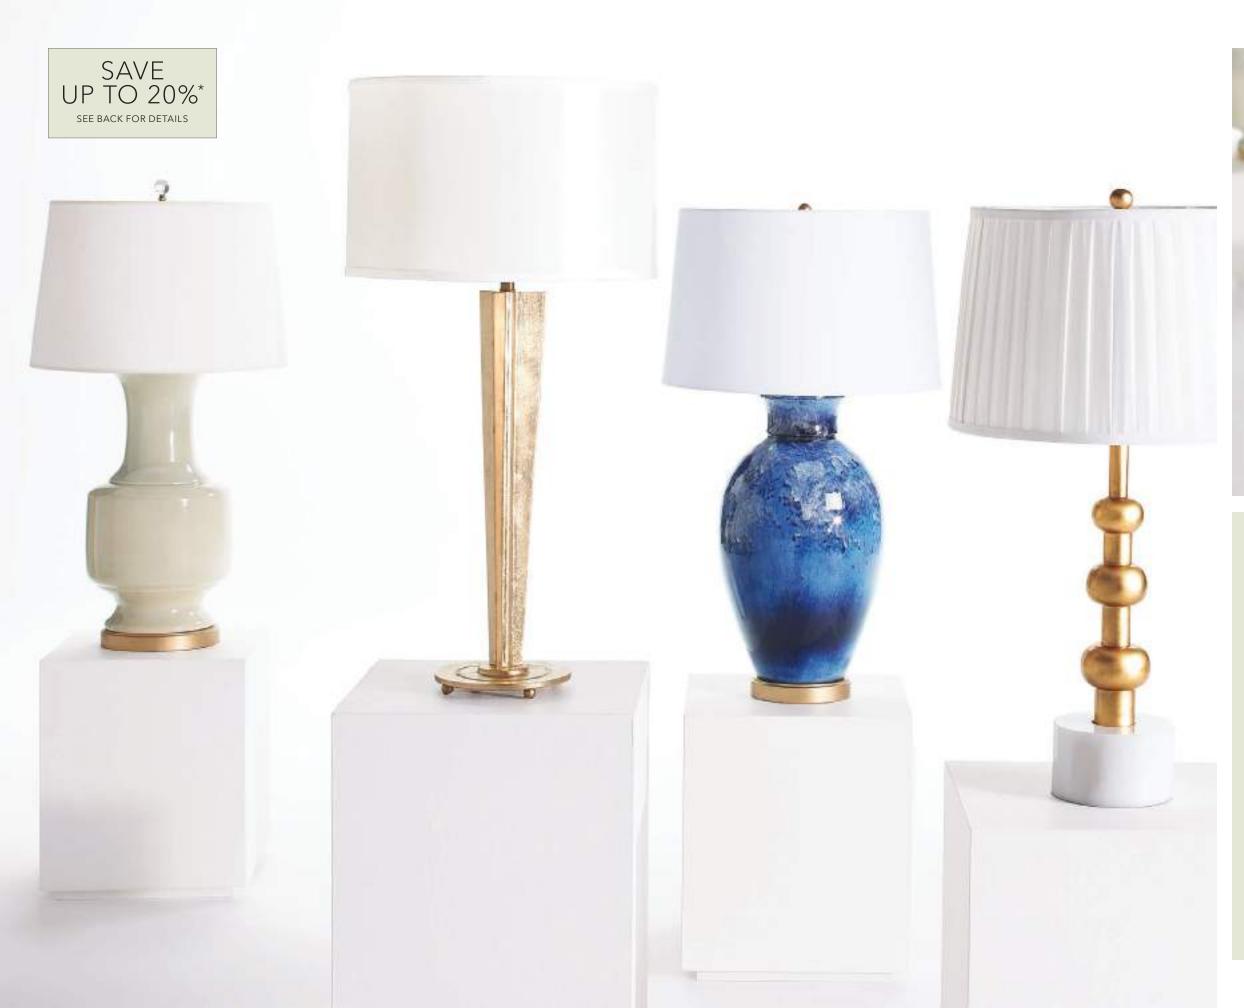

Chic and fashionable, our Tori table lamp is crafted from iron, hand-leafed in gold, and gently antiqued.

### table lamps

EXCLUSIVE TO ETHAN ALLEN

ADD SOME DAZZLE TO YOUR FOYER TABLE, BEDSIDE TABLES, END TABLES, AND MORE. EACH OF OUR HANDCRAFTED LAMPS IS A WORK OF ART ALL ITS OWN.