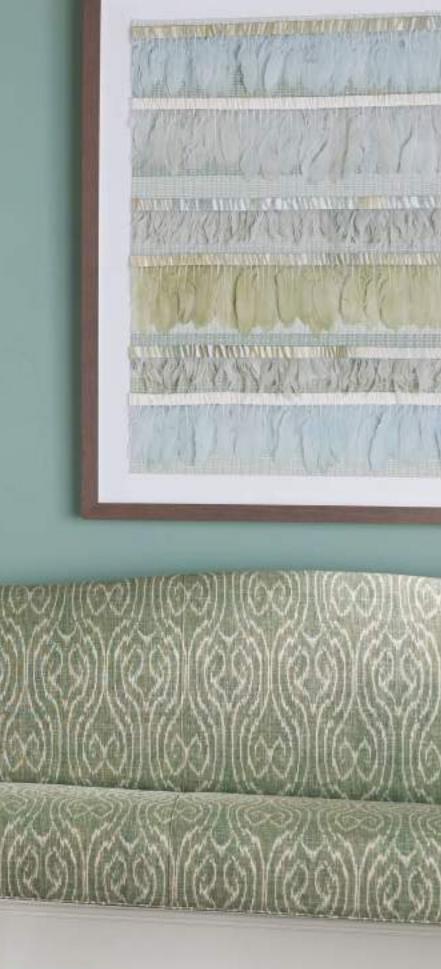

## *you're in the green* FEATURING THE ASTOR SOFA

SUMMER'S ON THE HORIZON, AND THOSE FEEL-GOOD VIBES MAKE IT EASY TO PICTURE A BRIGHTER FUTURE FOR YOUR HOME. BRING YOUR CHALLENGES, YOUR IDEAS, AND YOUR QUESTIONS TO A DESIGN CENTER; WE'LL HELP YOUR HOME'S TRUE POTENTIAL SHINE THROUGH.

IF YOU CHOOSE FABRIC FOR YOUR ASTOR, IT COMES TO LIFE IN MAIDEN, NORTH CAROLINA; IF YOU CHOOSE LEATHER, IT'S MADE IN SILAO, MEXICO, HOME TO A RICH LEGACY OF LEATHER CRAFTSMANSHIP.

WE CRAFT ALL OF OUR UPHOLSTERY IN OUR NORTH AMERICAN WORKSHOPS. THE ASTOR SOFA BEGAN IN THE CREATIVE MINDS OF OUR PRODUCT DESIGNERS, WHO WANTED TO UPDATE THE CLASSIC SHELTER SOFA AND GIVE IT A MODERN FEEL. Work with your designer to customize your Astor sofa in one of hundreds of fabrics or leathers. Add nailhead trim and other custom features, or upgrade to a sectional if you need to seat a crowd.

> ASTOR'S TAILORED FRAME IS SOFTENED BY LOOSE BACK AND SEAT CUSHIONS, WHICH ARE TAILORED AND FILLED BY HAND. WHEN YOU WORK WITH ONE OF OUR INTERIOR DESIGNERS, YOU CAN EVEN CUSTOMIZE ASTOR'S CUSHION FIRMNESS.