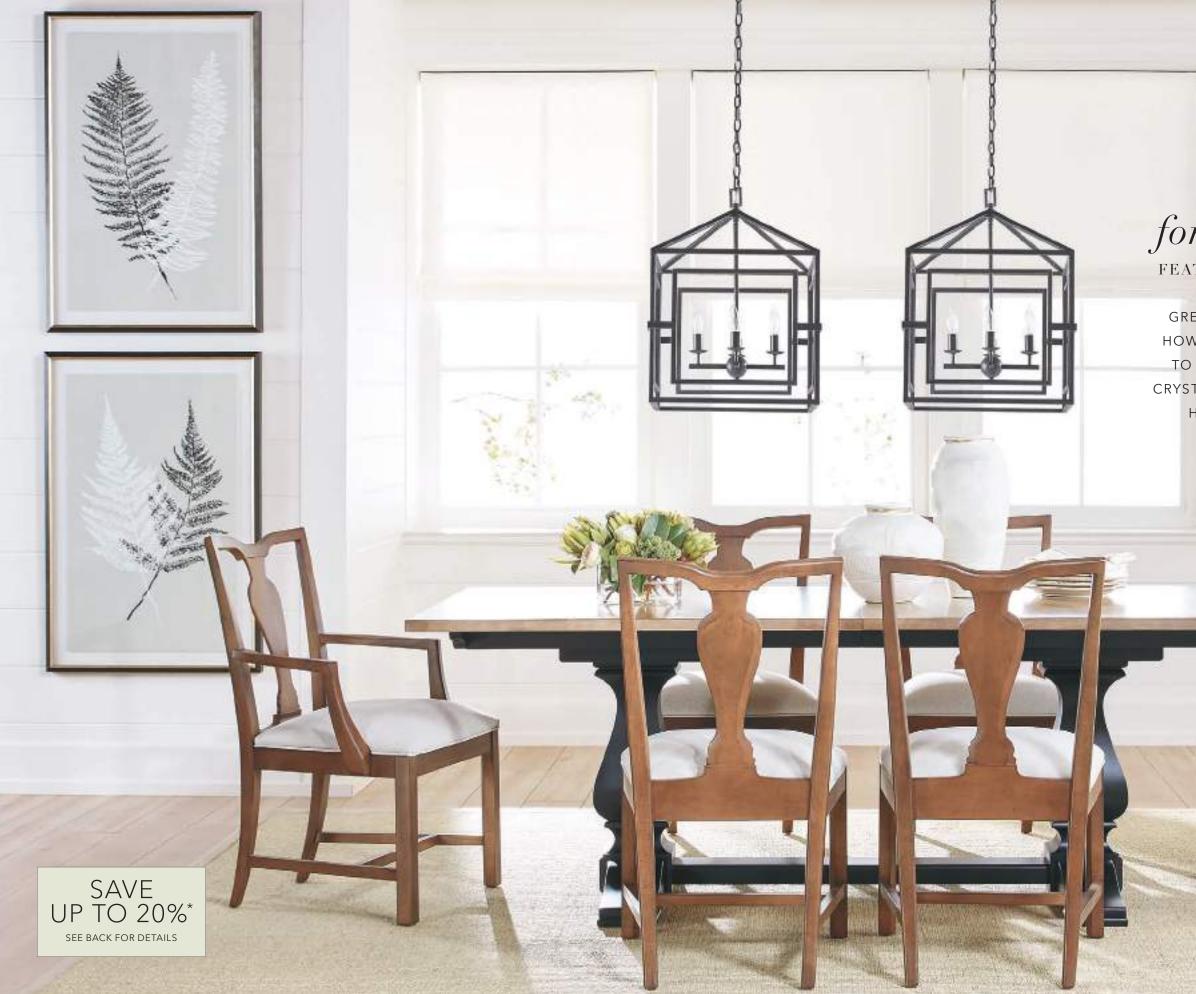

### formal or family style FEATURING THE CAMERON DINING TABLE

GREAT DESIGN STRIKES A BALANCE BETWEEN HOW SOMETHING LOOKS AND HOW YOU WANT TO USE THE SPACE. BOTH THE DINNER PARTY CRYSTAL AND THE EARTHENWARE DISHES FEEL AT HOME IN THIS VERSATILE DINING ROOM.

WORK WITH YOUR DESIGNER TO CREATE A CALLUM MEDIA CENTER WITH THE IDEAL SIZE, THE RIGHT MIX OF CABINETS AND SHELVING, AND THE PERFECT WOOD FINISH TO SUIT YOUR LIVING ROOM OR HOME THEATRE.

11

4

21

10

start your summer with SENSATIONAL SAVINGS