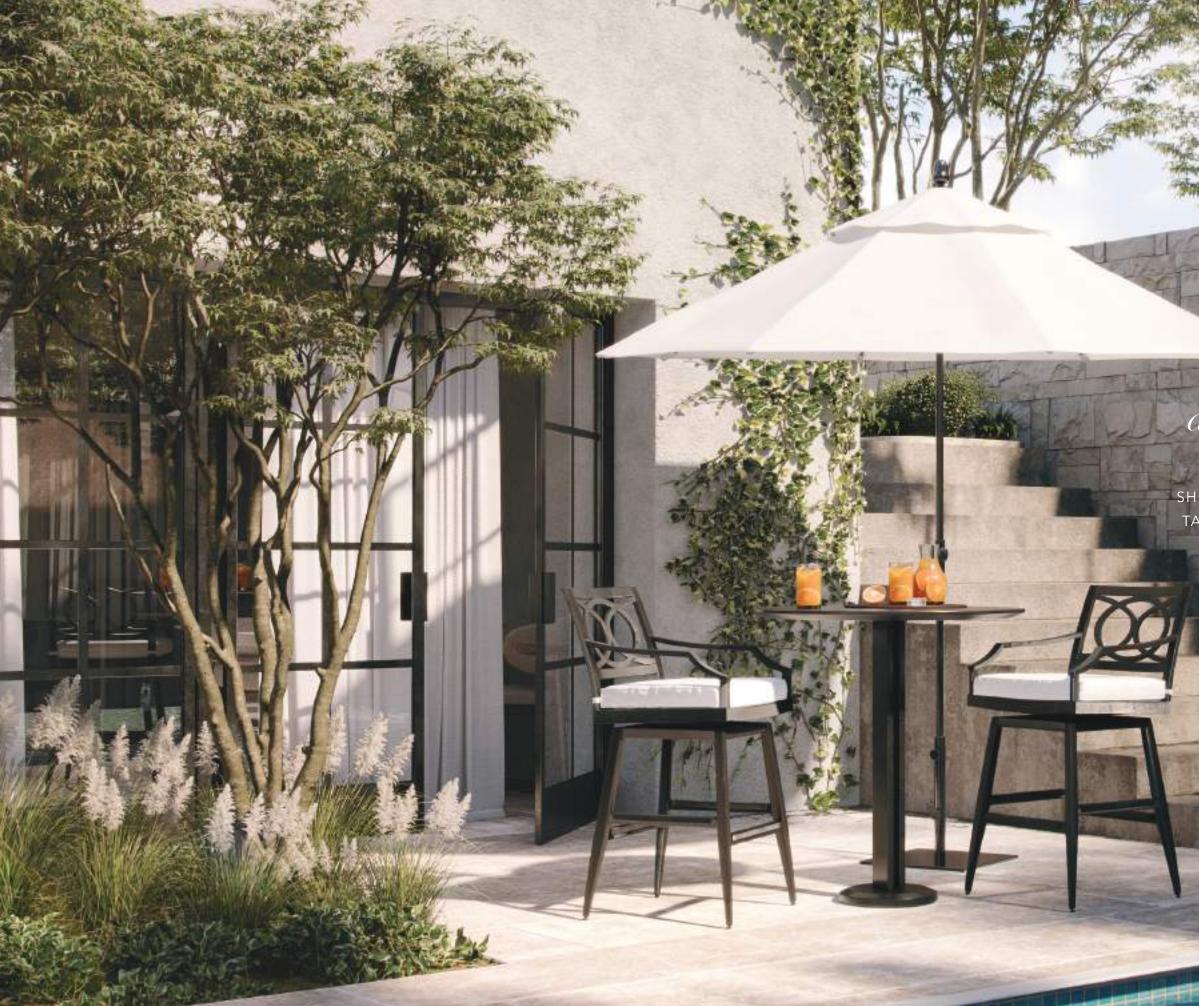

delightful & durable NOD HILL FOR DINING & LOUNGING

GUESTS WILL LOVE THE BISTRO CHARM AND COMFY, CUSTOM-TAILORED SEAT CUSHIONS; YOU'LL LOVE THE DURABLE, EASY-TO-CLEAN POWDER-COATED ALUMINUM FRAME.

THE

MARCH REVENUES AND A STREET

## decked out & on point even more nod hill to love

SHOWN HERE IN GRAPHITE, OUR NOD HILL BAR TABLE AND BARSTOOLS TRANSFORM A TEENY TERRACE INTO A COZY CAFÉ.

4.49540.4144

OUR DESIGNERS MIXED TWO OF OUR FAVORITE TEAK COLLECTIONS-OUR VISCAYA SEATING WITH OUR BRIDGEWATER COVE COFFEE TABLE-TO FURNISH THIS LITTLE SEASIDE PIECE OF HEAVEN.

DID YOU KNOW... we offer more than 150 outdoor fabric choices, and we tailor every outdoor cushion by hand.

terrific in teak

LOUNGING & DINING OPTIONS

OUR 3D PLANS WILL HELP YOU VISUALIZE THE FUTURE OF YOUR DECK, PORCH, SUNROOM, VERANDA– WHEREVER YOU PLAN TO PLACE YOUR OUTDOOR PARADISE.