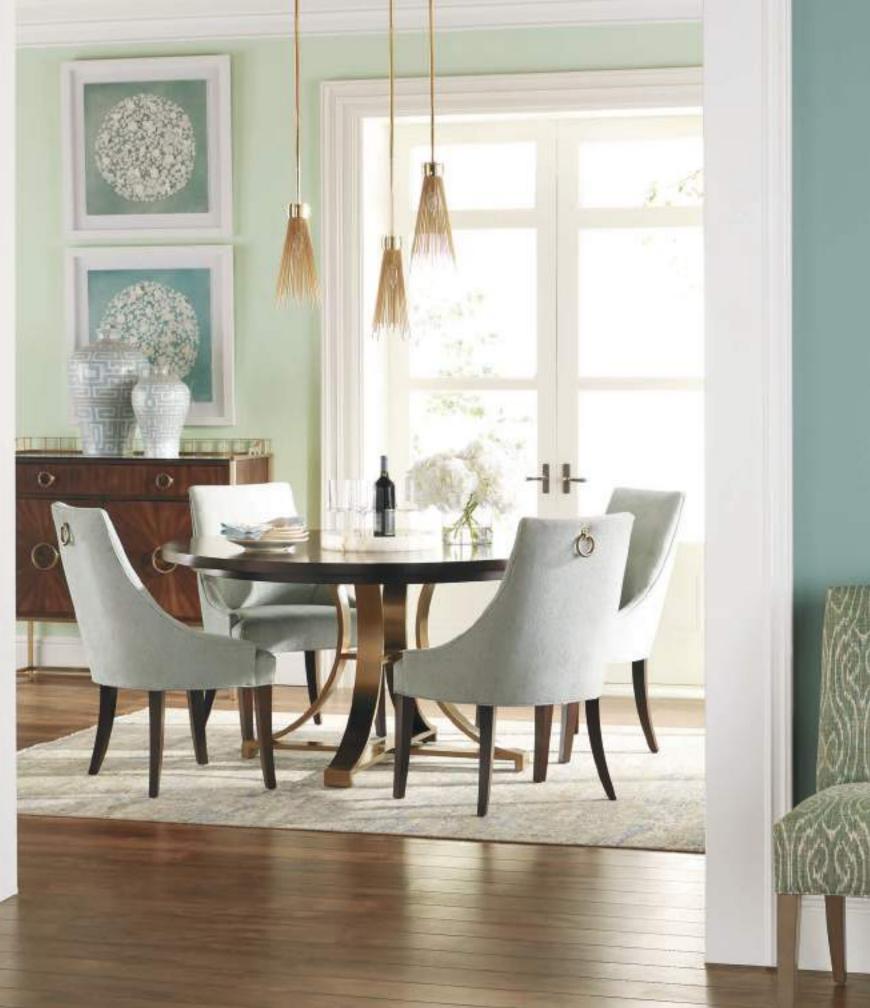

#### *natural selections* FEATURING THE EVANSVIEW DINING TABLE

FROM FLOWERS TO FEATHERS TO THE CARIBBEAN SEA. OUR DESIGNERS DIPPED INTO A PALETTE OF CELADON AND SEAGLASS TO BRING THE OUTDOORS INTO THIS FORMAL DINING NOOK.

IN A BROWN OR GRAY FINISH

READY TO SHAKE UP YOUR DÉCOR MIX? LET BLYTH'S HAND-PLACED STARBURST VENEERS AND BOLD RING HARDWARE INFUSE YOUR ROOMS WITH SOME ART DECO FLAVOR.