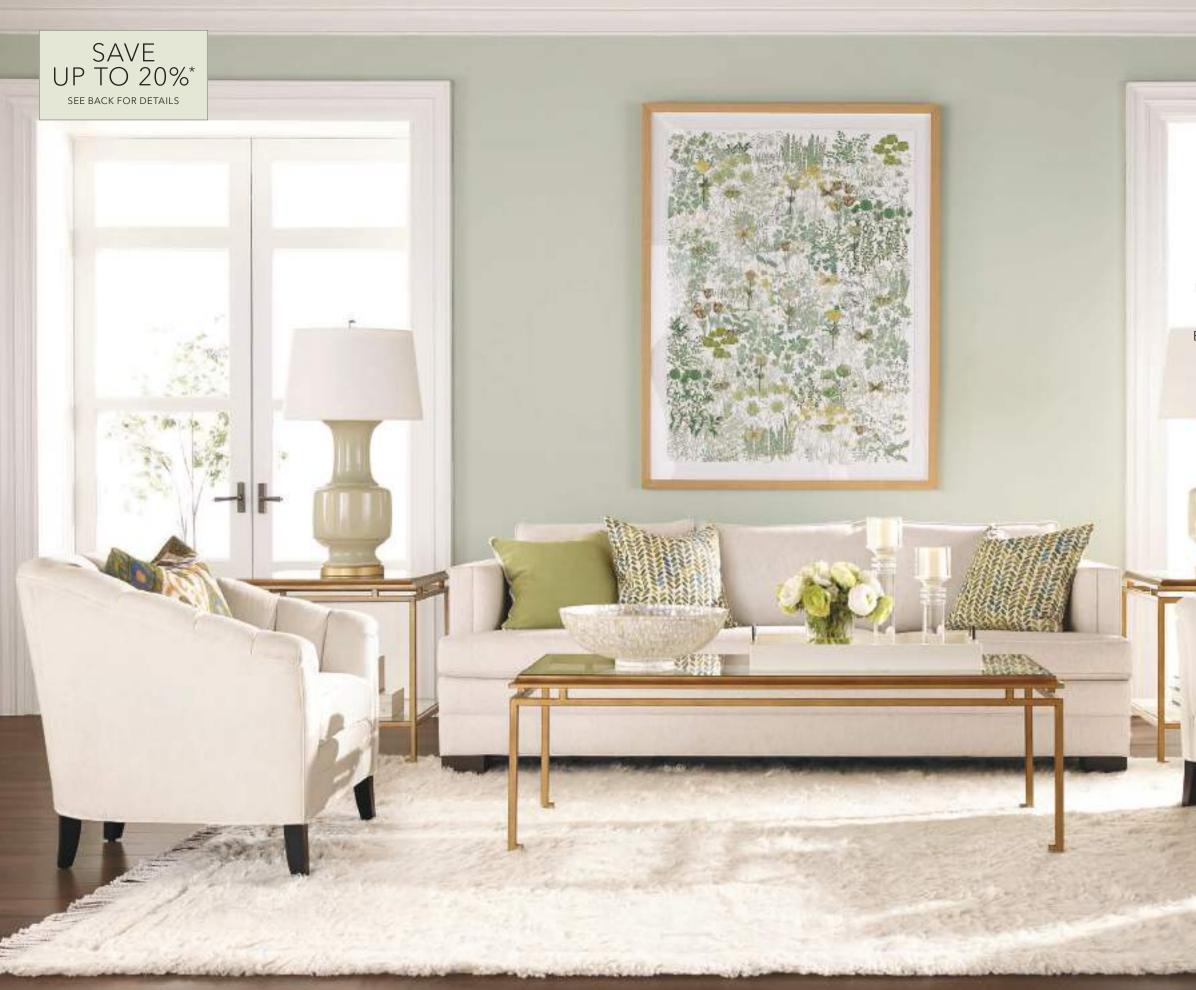

## *you're in the green* FEATURING THE ASTOR SOFA

SUMMER'S ON THE HORIZON, AND THOSE FEEL-GOOD VIBES MAKE IT EASY TO PICTURE A BRIGHTER FUTURE FOR YOUR HOME. BRING YOUR CHALLENGES, YOUR IDEAS, AND YOUR QUESTIONS TO A DESIGN CENTER; WE'LL HELP YOUR HOME'S TRUE POTENTIAL SHINE THROUGH.

IF YOU CHOOSE FABRIC FOR YOUR ASTOR, IT COMES TO LIFE IN MAIDEN, NORTH CAROLINA; IF YOU CHOOSE LEATHER, IT'S MADE IN SILAO, MEXICO, HOME TO A RICH LEGACY OF LEATHER CRAFTSMANSHIP.

WE CRAFT ALL OF OUR UPHOLSTERY IN OUR NORTH AMERICAN WORKSHOPS. THE ASTOR SOFA BEGAN IN THE CREATIVE MINDS OF OUR PRODUCT DESIGNERS, WHO WANTED TO UPDATE THE CLASSIC SHELTER SOFA AND GIVE IT A MODERN FEEL. Work with your designer to customize your Astor sofa in one of hundreds of fabrics or leathers. Add nailhead trim and other custom features, or upgrade to a sectional if you need to seat a crowd.

> ASTOR'S TAILORED FRAME IS SOFTENED BY LOOSE BACK AND SEAT CUSHIONS, WHICH ARE TAILORED AND FILLED BY HAND. WHEN YOU WORK WITH ONE OF OUR INTERIOR DESIGNERS, YOU CAN EVEN CUSTOMIZE ASTOR'S CUSHION FIRMNESS.