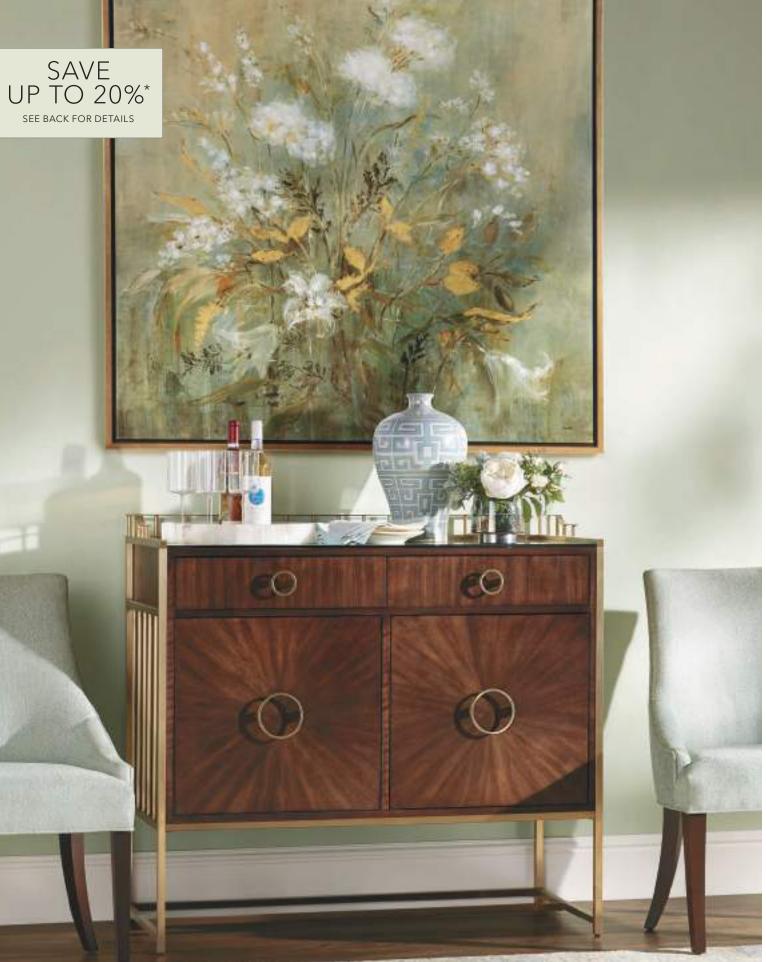

IN A BROWN OR GRAY FINISH

READY TO SHAKE UP YOUR DÉCOR MIX? LET BLYTH'S HAND-PLACED STARBURST VENEERS AND BOLD RING HARDWARE INFUSE YOUR ROOMS WITH SOME ART DECO FLAVOR.