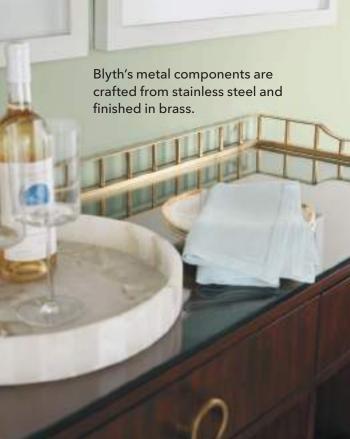

IN A BROWN OR GRAY FINISH

READY TO SHAKE UP YOUR DÉCOR MIX? LET BLYTH'S HAND-PLACED STARBURST VENEERS AND BOLD RING HARDWARE INFUSE YOUR ROOMS WITH SOME ART DECO FLAVOR.