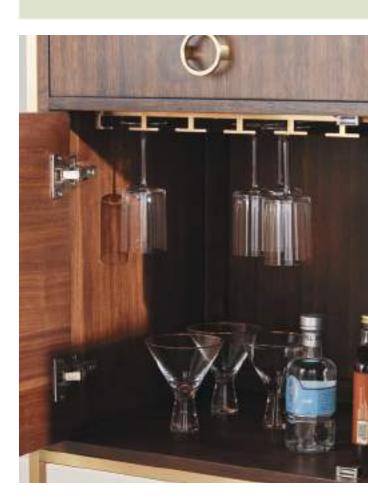

IN A BROWN OR GRAY FINISH

READY TO SHAKE UP YOUR DÉCOR MIX? LET BLYTH'S HAND-PLACED STARBURST VENEERS AND BOLD RING HARDWARE INFUSE YOUR ROOMS WITH SOME ART DECO FLAVOR.