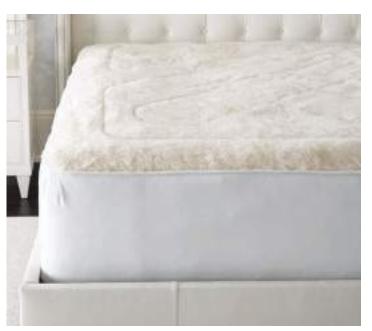

Meet our NEW Australian Wool Reversible Mattress Pad, made with warm and cozy 100% merino wool for cold winter nights that reverses to 100% cotton for summer, granting year-round temperature regulation. A naturally breathable, hypoallergenic, and luxurious sleep experience.