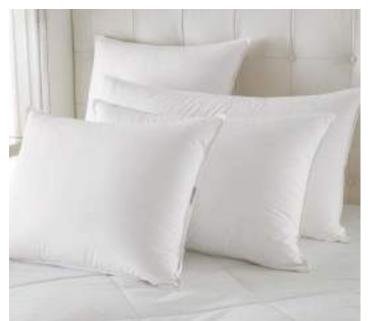

#### Treat yourself to Hungarian white goose down bedding filled with RDS-certified down for unsurpassed loft and coziness. Its shell is woven from a blend of organic cotton and Tencel® lyocell, a renewable fiber crafted from sustainable wood pulp. Choose from three comforter warmths and three pillow firmness options.