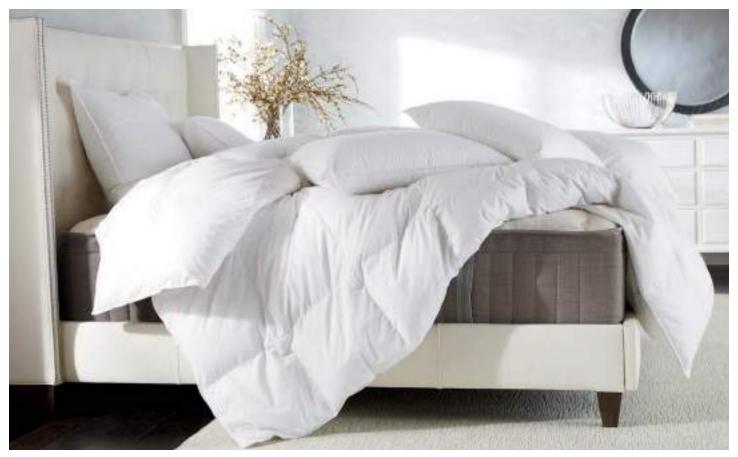

#### Treat yourself to Hungarian white goose down bedding filled with RDS-certified down for unsurpassed loft and coziness. Its shell is woven from a blend of organic cotton and Tencel® lyocell, a renewable fiber crafted from sustainable wood pulp. Choose from three comforter warmths and three pillow firmness options.

Meet our NEW Australian Wool Reversible Mattress Pad, made with warm and cozy 100% merino wool for cold winter nights that reverses to 100% cotton for summer, granting year-round temperature regulation. A naturally breathable, hypoallergenic, and luxurious sleep experience.