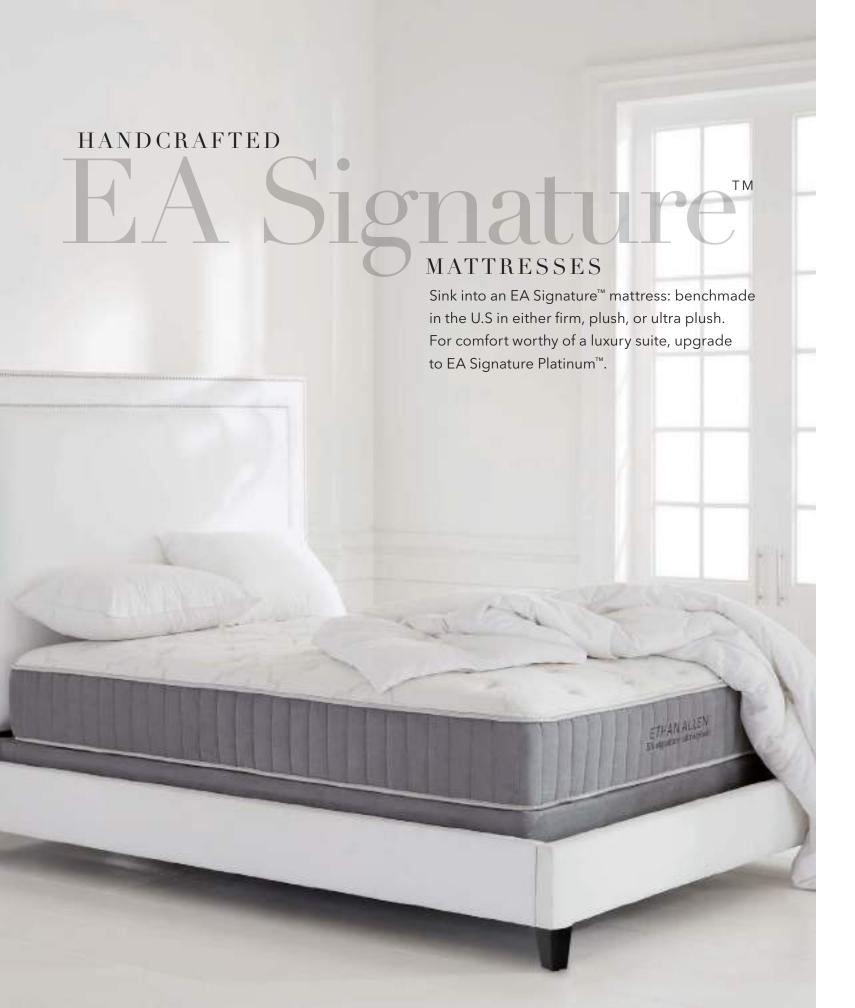

#### Treat yourself to Hungarian white goose down bedding filled with RDS-certified down for unsurpassed loft and coziness. Its shell is woven from a blend of organic cotton and Tencel® lyocell, a renewable fiber crafted from sustainable wood pulp. Choose from three comforter warmths and three pillow firmness options.

Meet our NEW Australian Wool Reversible Mattress Pad, made with warm and cozy 100% merino wool for cold winter nights that reverses to 100% cotton for summer, granting year-round temperature regulation. A naturally breathable, hypoallergenic, and luxurious sleep experience.