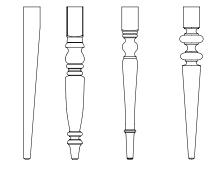

# CUSTOM DINING TABLES crafted in our North American workshops

FLAT/EASED EDGE

### TOP SIZES (30" HEIGHT)

| WITH FIXED TOP:       | WITH EXTENSION:        |
|-----------------------|------------------------|
| 42" sq. (seats 4)     | Up to 62"l (seats 6)   |
| 62"l x 38"w (seats 6) | Up to 82"l (seats 8)   |
| 72"l x 42"w (seats 8) | Up to 112"l (seats 10) |