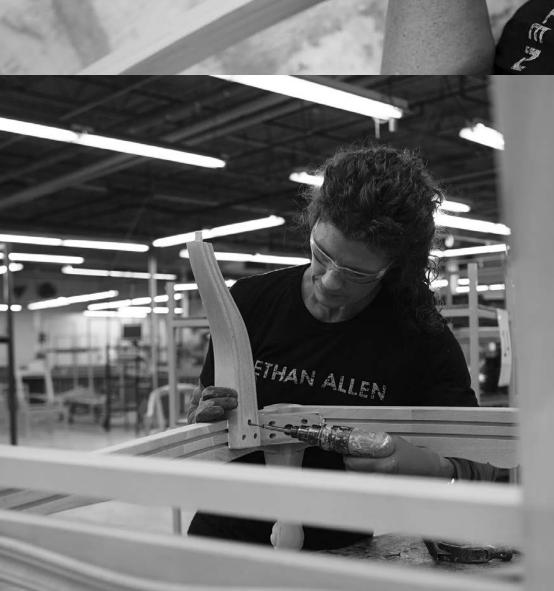

# CRAFTSMANSHIP

Patience is a virtue when it comes to handcrafting furniture. In our workshops, we take the time to get every detail right.

Whether we're working with wood that we've milled ourselves in Beecher Falls, Vermont, or with lumber inspected by our National Hardwood Lumber Association (NHLA) certified team in Pine Valley, North Carolina, every piece of maple, cherry, birch, and oak is kiln-dried in our very own ovens.

Hardwoods like maple dry in three or four weeks; oak can take as long as a year. We never rush the process because using wood with the perfect moisture content helps to keep your finished furniture from splitting or cracking.

We fit carefully chosen boards together by hand to construct our rough-sawn tabletops. We attach legs to tables with mortise-and-tenon joinery and fit drawers together with dovetail joinery. To complete each piece, we sand wood surfaces and apply each layer of the finish by hand. Nothing leaves our workshops without passing a rigorous inspection.

Your investment in Ethan Allen furniture today will reward you with years of beauty and worry-free function, brought to you by the patience, pride, and skill of our craftspeople.