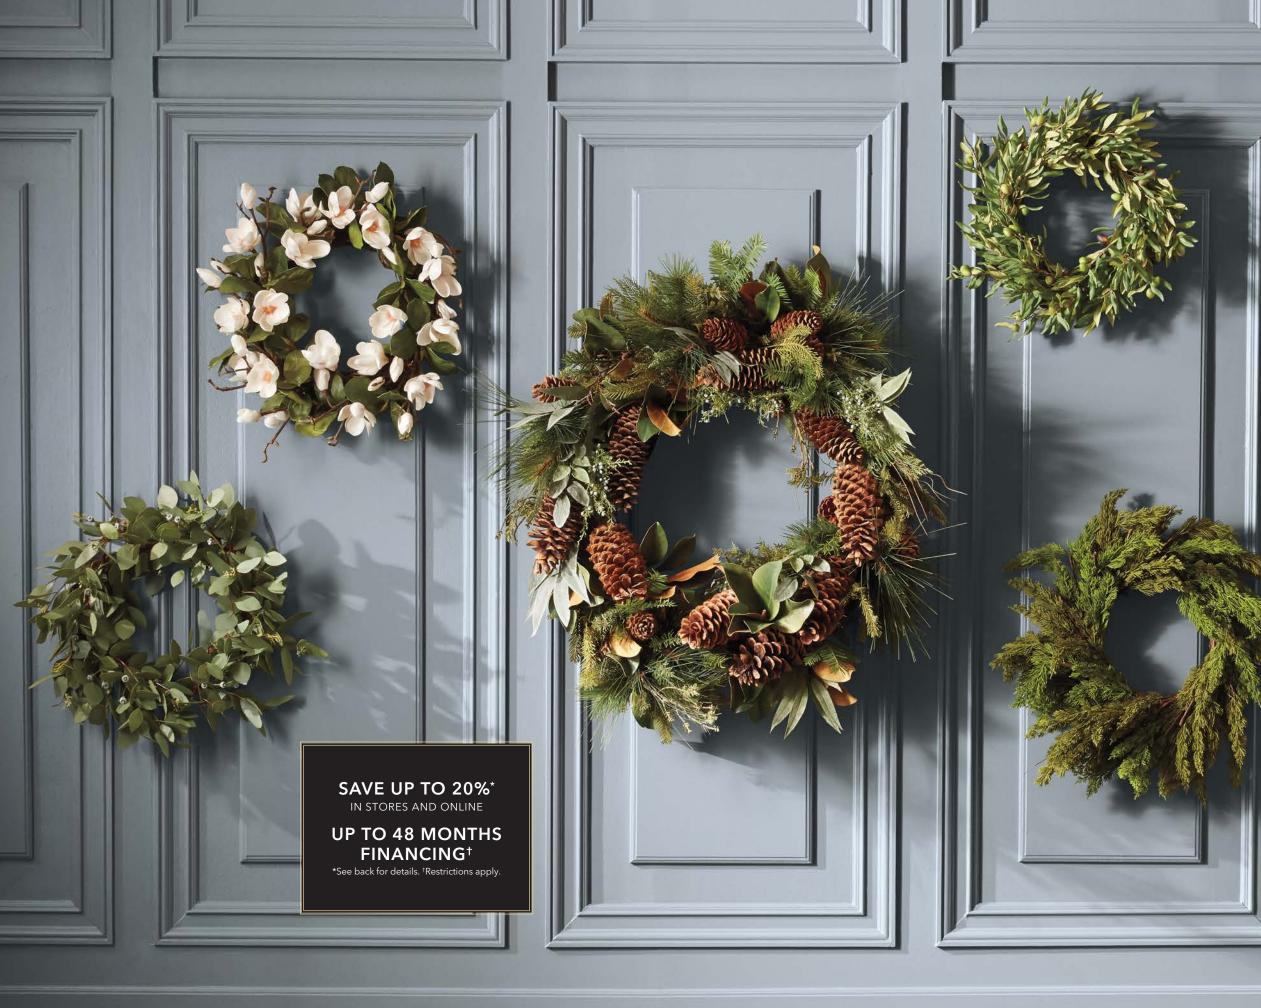

# WREATHS the essence of welcome

Herald the holidays or celebrate the changing seasons with one of our handcrafted wreaths. Artisans paint and place each leaf, branch, sprig, petal, and pine cone by hand, which means that every Ethan Allen wreath is one of a kind.

Choose from a variety of sizes: a 24" vreath will do wonders for a window vhile a 42" statement wreath will make my entrance grand.