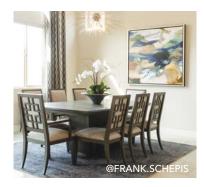

# CUSTOM DINING TABLES crafted in our North American workshops

FLAT/EASED EDGE

### TOP SIZES (30" HEIGHT)

| WITH FIXED TOP:       | WITH EXTENSION:        |
|-----------------------|------------------------|
| 42" sq. (seats 4)     | Up to 62"l (seats 6)   |
| 62"l x 38"w (seats 6) | Up to 82"l (seats 8)   |
| 72"l x 42"w (seats 8) | Up to 112"l (seats 10) |

KASEN MILLER CRANBROOK GUILFORD PARSONS AVERY CHAMPLAIN