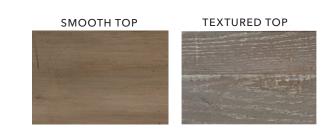

# CUSTOM DINING TABLES crafted in our North American workshops

FLAT/EASED EDGE

### TOP SIZES (30" HEIGHT)

| WITH FIXED TOP:       | WITH EXTENSION:        |
|-----------------------|------------------------|
| 42" sq. (seats 4)     | Up to 62"l (seats 6)   |
| 62"l x 38"w (seats 6) | Up to 82"l (seats 8)   |
| 72"l x 42"w (seats 8) | Up to 112"l (seats 10) |