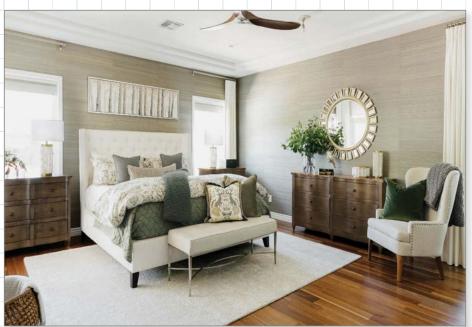

### CREATING THE GEORGETOWN BED

In alling

We wanted to reinvent classic Regency style from a modern perspective, making it simpler and sleeker for today.

**Our key insight:** We pared down the form to let finely crafted details take center stage. Panels of hand-placed cathedral walnut veneers, carved details, and pops of gold leaf can truly shine.

Surrounded by handcrafted accents and covered in layers of luxurious bedding, **Georgetown is splendid slumber at its finest:** made for elevated spaces, infused with rich tradition, and reimagined for modern glamour.