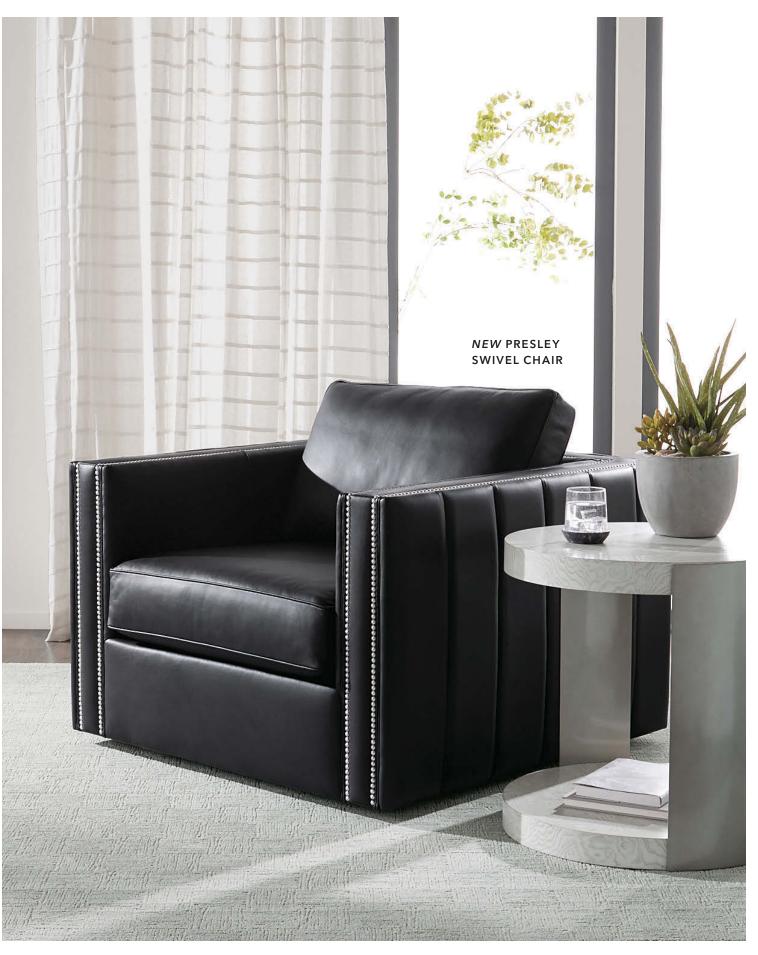

# A PEEK AT WHAT'S NEW meet Conover & Presley

The Conover collection features cozy and customizable wall-reclining sofas and recliner chairs. Presley is a curl-up-for-the-afternoon swivel chair available in two roomy sizes.