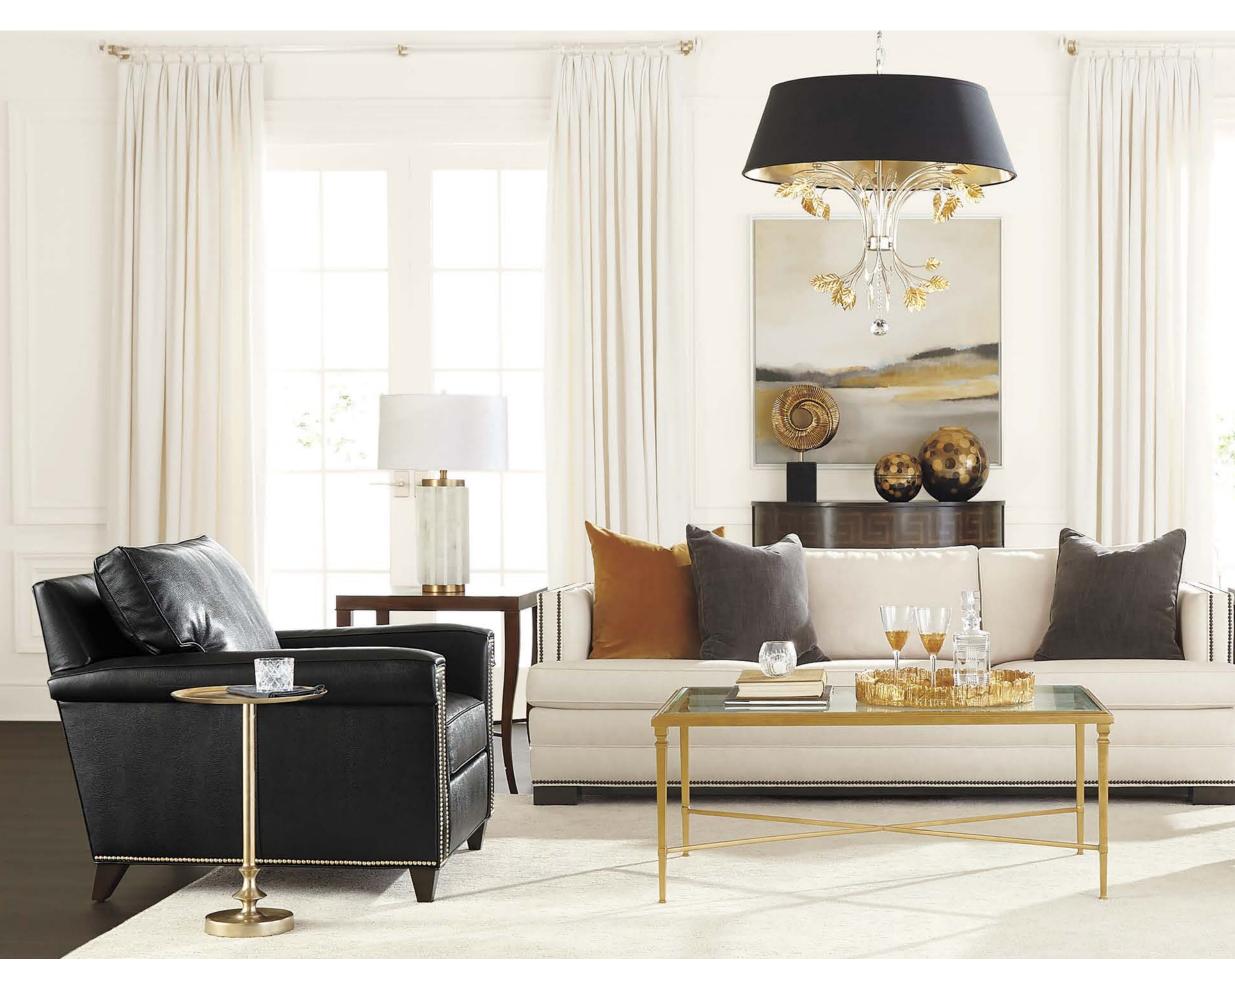

### MEET THE ASTOR SOFA

A clean-lined, architectural sofa, tailored in cream-colored woven fabric with copper nailhead trim, is the perfect centerpiece for this dressed-up living room filled with warmtoned fabrics, woods, and metal finishes.

3

Astor's simple customizations make breathing space for the elegant lighting and accents that give this living room its formal flair. How should we make your Astor? It's completely up to you. **Our craftspeople will create it exactly** as you order it.