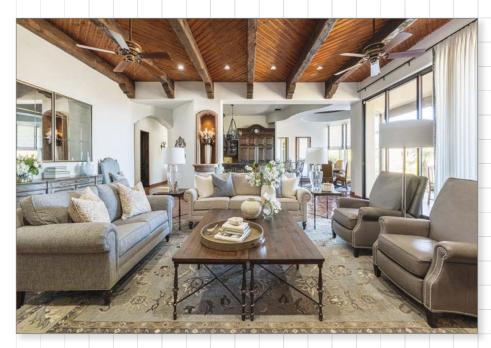

### MEET THE ASTOR SOFA

A clean-lined, architectural sofa, tailored in cream-colored woven fabric with copper nailhead trim, is the perfect centerpiece for this dressed-up living room filled with warmtoned fabrics, woods, and metal finishes.

3

Astor's simple customizations make breathing space for the elegant lighting and accents that give this living room its formal flair. How should we make your Astor? It's completely up to you. **Our craftspeople will create it exactly** as you order it.

> WE TAILOR EVERY PIECE OF UPHOLSTERY BY HAND IN OUR NORTH AMERICAN WORKSHOPS.

ETHANALLEN.CO

3 21

FOR HELP WITH FURNITURE OPTIONS OR ROOM ARRANGEMENTS, TRY OUR COMPLIMENTARY DESIGN SERVICE.