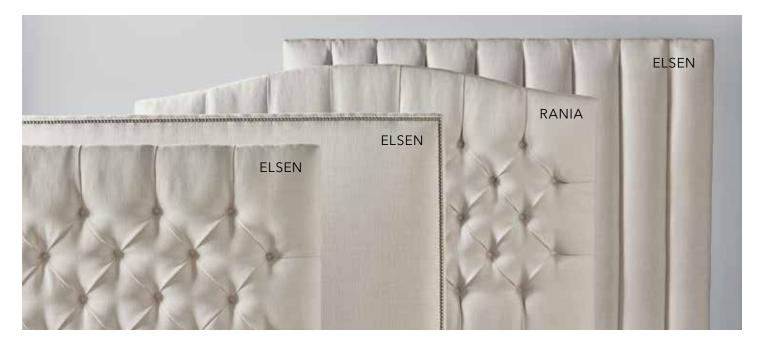

### custom headboards HAND-TAILORED JUST THE WAY YOU WANT

START WITH THE TIMELESS, CURVED-TOP RANIA OR THE MODERN, CLEAN-ANGLED ELSEN. THEN, CUSTOMIZE YOURS IN FABRIC LIKE RICH VELVET OR NEUTRAL LINEN, AND ADD DETAILS LIKE TUFTING AND MORE.