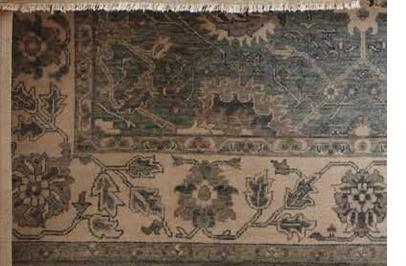

MEDIA CABINETS: CHOOSE WOOD OR GLASS DOORS

MEDIA CENTERS: CHOOSE UPPER SHELVES OR GLASS DOORS AND LOWER WOOD OR GLASS DOORS

TIMELESS PATTERNS, UPDATED WITH VERSATILE COLORS, INSTANTLY BRING COMFORT AND HANDCRAFTED TEXTURE TO EVERY ROOM.

UPLOAD YOUR ROOM PHOTOS to see how our rugs will look in your space. We have something in almost every size, color, and material.

chandeliers

CRAFTED BY MASTER ARTISANS

CARVED, SHAPED, AND ARRANGED BY ARTISAN HANDS, EVERY CHANDELIER IN OUR EXCLUSIVE LIGHTING COLLECTION INSPIRES AWE IN ANY ROOM.