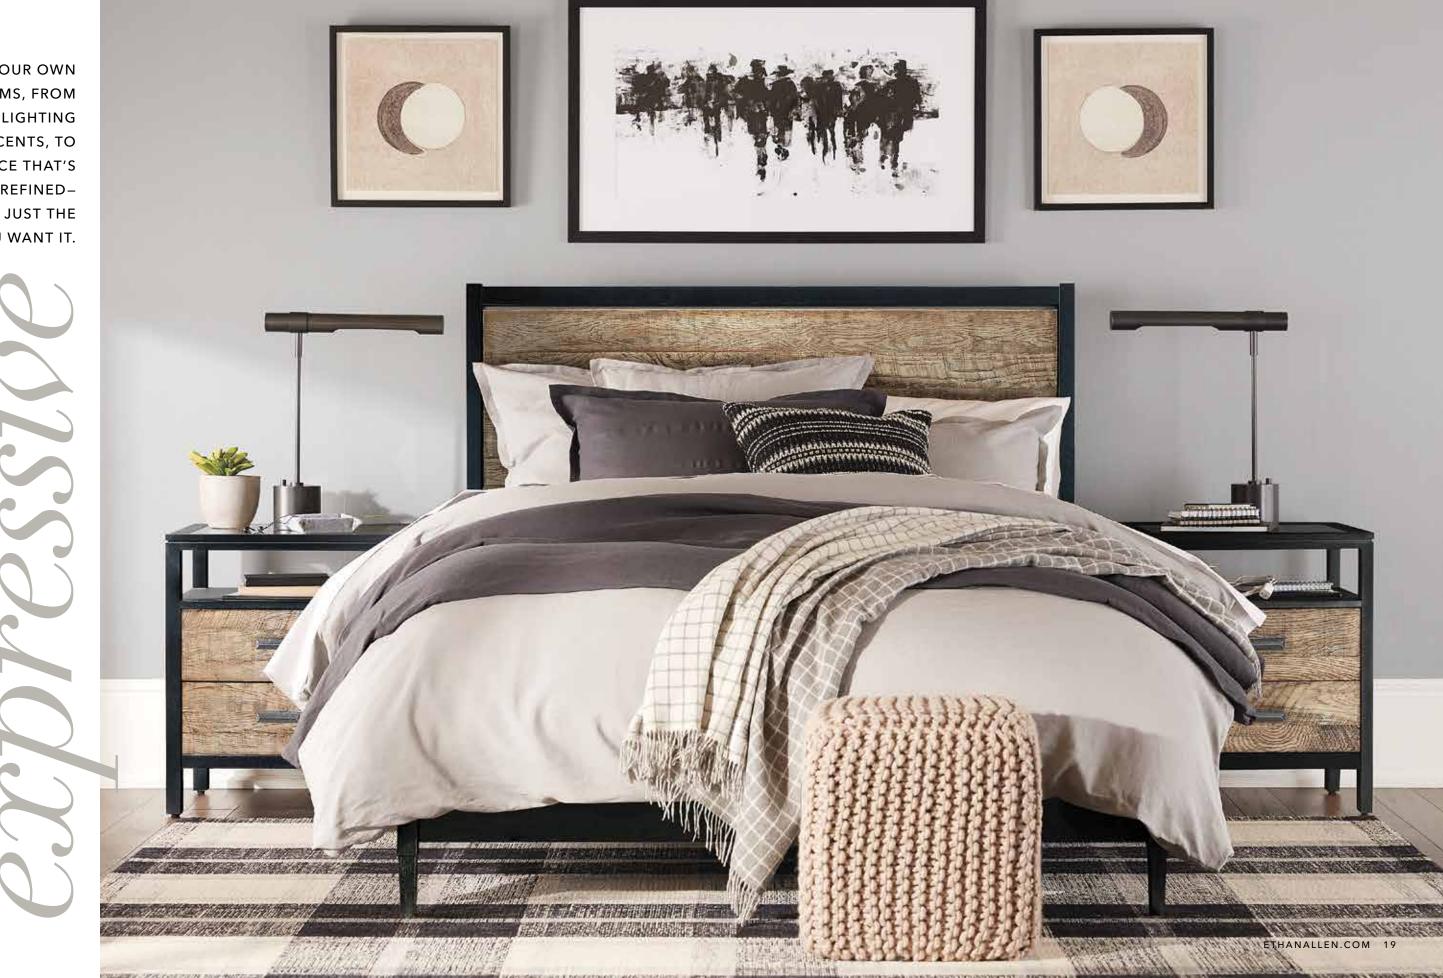

### custom headboards HAND-TAILORED JUST THE WAY YOU WANT

START WITH THE TIMELESS, CURVED-TOP RANIA OR THE MODERN, CLEAN-ANGLED ELSEN. THEN, CUSTOMIZE YOURS IN FABRIC LIKE RICH VELVET OR NEUTRAL LINEN, AND ADD DETAILS LIKE TUFTING AND MORE.

**2 STYLES** 

5 SIZES: TWIN (54"H ONLY), FULL, QUEEN, KING, OR CALIFORNIA KING 4 BASE OPTIONS: HEADBOARD ONLY (54"H and 62"H ONLY), METAL BASE, UPHOLSTERED RAILS, OR STORAGE BASE (QUEEN, KING, AND CALIFORNIA KING ONLY)

#### **MULTIPLE OPTIONS**