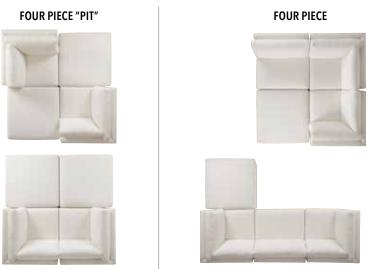

# daydreamer modular sectional

TAILORED BY OUR CRAFTSPEOPLE

DEEP SEATS PROVIDE ROOM FOR EVERYONE. EASY-TO-USE CONNECTORS LET YOU REARRANGE YOUR SECTIONAL AS OFTEN AS YOU LIKE. CHOOSE YOUR FAVORITE FABRIC AND THE NUMBER OF PIECES YOU WANT TO PLAY WITH.