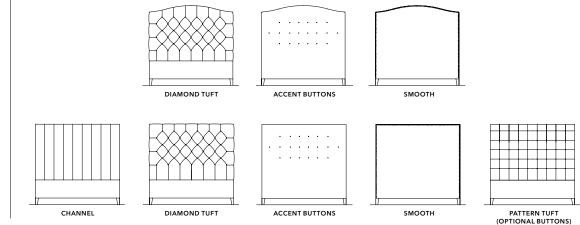

### custom headboards HAND-TAILORED JUST THE WAY YOU WANT

START WITH THE TIMELESS, CURVED-TOP RANIA OR THE MODERN, CLEAN-ANGLED ELSEN. THEN, CUSTOMIZE YOURS IN FABRIC LIKE RICH VELVET OR NEUTRAL LINEN, AND ADD DETAILS LIKE TUFTING AND MORE.