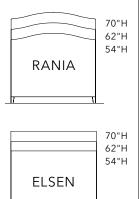

### custom headboards HAND-TAILORED JUST THE WAY YOU WANT

START WITH THE TIMELESS, CURVED-TOP RANIA OR THE MODERN, CLEAN-ANGLED ELSEN. THEN, CUSTOMIZE YOURS IN FABRIC LIKE RICH VELVET OR NEUTRAL LINEN, AND ADD DETAILS LIKE TUFTING AND MORE.

**2 STYLES** 

5 SIZES: TWIN (54"H ONLY), FULL, QUEEN, KING, OR CALIFORNIA KING 4 BASE OPTIONS: HEADBOARD ONLY (54"H and 62"H ONLY), METAL BASE, UPHOLSTERED RAILS, OR STORAGE BASE (QUEEN, KING, AND CALIFORNIA KING ONLY)