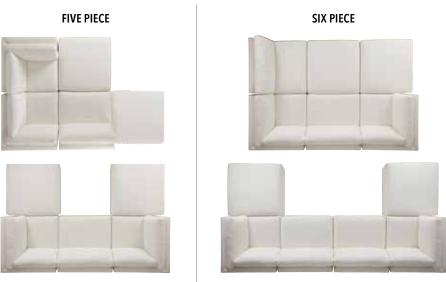

# daydreamer modular sectional

TAILORED BY OUR CRAFTSPEOPLE

DEEP SEATS PROVIDE ROOM FOR EVERYONE. EASY-TO-USE CONNECTORS LET YOU REARRANGE YOUR SECTIONAL AS OFTEN AS YOU LIKE. CHOOSE YOUR FAVORITE FABRIC AND THE NUMBER OF PIECES YOU WANT TO PLAY WITH.