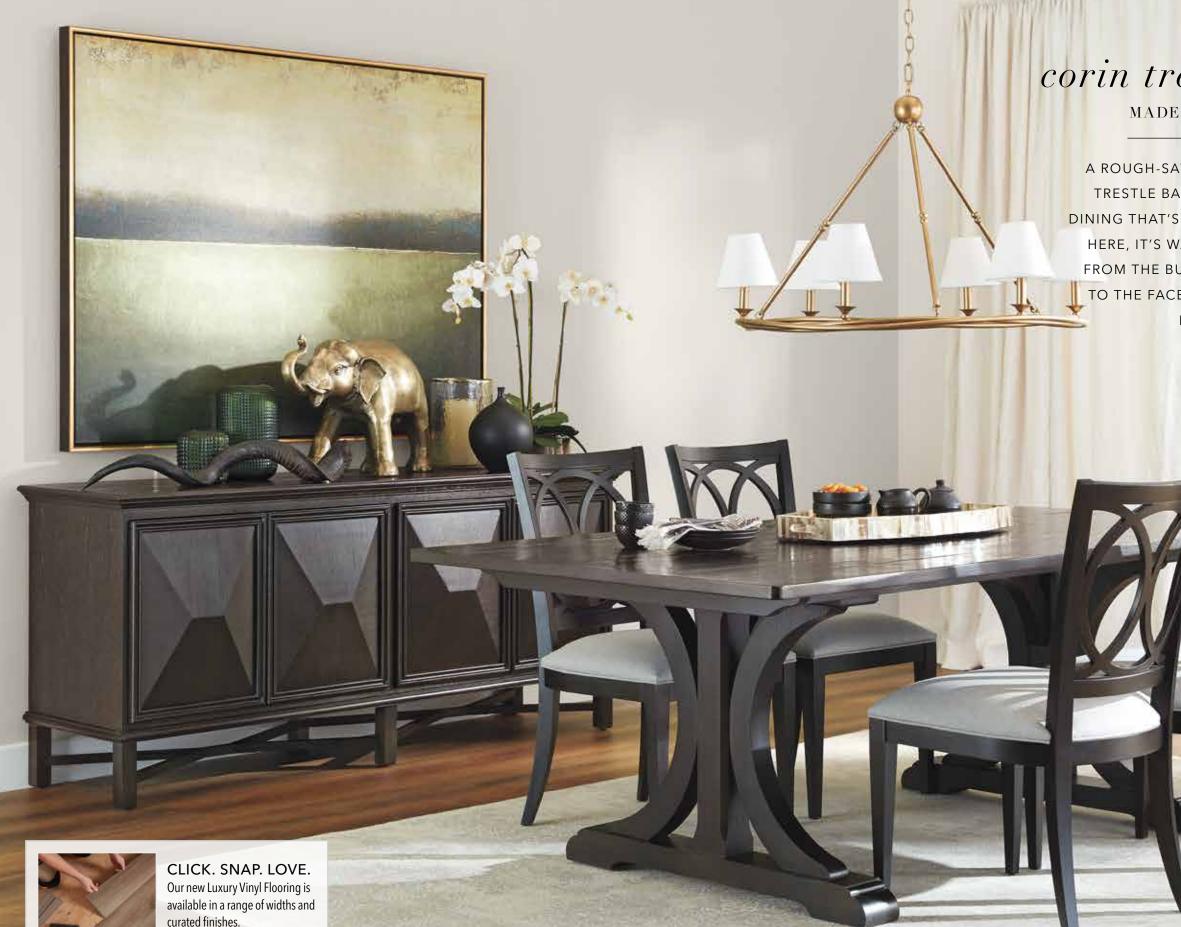

## corin trestle dining table

MADE BY OUR CRAFTSPEOPLE

A ROUGH-SAWN TABLETOP UPON A DRAMATIC TRESTLE BASE IS THE PERFECT SETTING FOR DINING THAT'S EQUAL PARTS RUSTIC AND FORMAL. HERE, IT'S WARMED BY EVEN MORE TEXTURES, FROM THE BUFFET'S PROMINENT WOOD GRAIN TO THE FACETS CUT BY HAND INTO A PAIR OF BLOWN GLASS VASES.