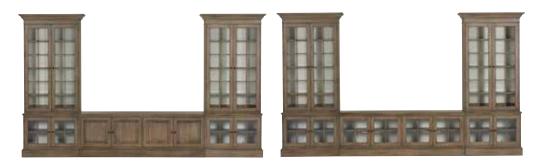

### villa modular media

MADE BY OUR CRAFTSPEOPLE

CHOOSE YOUR CONFIGURATION, DOOR OR SHELF STYLE, FINISH, AND NUMBER OF PIECES; VILLA CAN BE AS MINIMAL OR AS GRAND AS YOU NEED IT TO BE.

Embrace a vintage feel with wood doors stained to highlight their natural grain pattern, or give yours a more modern flair with open shelves and a sleek coat of black paint. Add storage for books, electronics, collectibles, and more.

LIBRARY BOOKCASES: CHOOSE OPEN SHELVES, OR UPPER SHELVES OR GLASS DOORS AND LOWER WOOD OR GLASS DOORS

BECAUSE EVERY VILLA IS CRAFTED BY HAND, YOUR OPTIONS ARE NEARLY ENDLESS. WORK WITH ONE OF OUR DESIGNERS TO CUSTOMIZE YOUR SIZE AND CONFIGURATION.

MEDIA CABINETS: CHOOSE WOOD OR GLASS DOORS

MEDIA CENTERS: CHOOSE UPPER SHELVES OR GLASS DOORS AND LOWER WOOD OR GLASS DOORS

TIMELESS PATTERNS, UPDATED WITH VERSATILE COLORS, INSTANTLY BRING COMFORT AND HANDCRAFTED TEXTURE TO EVERY ROOM.