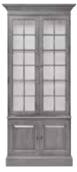

LIBRARY BOOKCASES: CHOOSE OPEN SHELVES, OR UPPER SHELVES OR GLASS DOORS AND LOWER WOOD OR GLASS DOORS

BECAUSE EVERY VILLA IS CRAFTED BY HAND, YOUR OPTIONS ARE NEARLY ENDLESS. WORK WITH ONE OF OUR DESIGNERS TO CUSTOMIZE YOUR SIZE AND CONFIGURATION.

MEDIA CABINETS: CHOOSE WOOD OR GLASS DOORS

MEDIA CENTERS: CHOOSE UPPER SHELVES OR GLASS DOORS AND LOWER WOOD OR GLASS DOORS

TIMELESS PATTERNS, UPDATED WITH VERSATILE COLORS, INSTANTLY BRING COMFORT AND HANDCRAFTED TEXTURE TO EVERY ROOM.