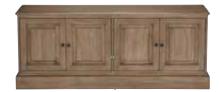

### villa modular media

MADE BY OUR CRAFTSPEOPLE

CHOOSE YOUR CONFIGURATION, DOOR OR SHELF STYLE, FINISH, AND NUMBER OF PIECES; VILLA CAN BE AS MINIMAL OR AS GRAND AS YOU NEED IT TO BE.

Embrace a vintage feel with wood doors stained to highlight their natural grain pattern, or give yours a more modern flair with open shelves and a sleek coat of black paint. Add storage for books, electronics, collectibles, and more.

MEDIA CABINETS: CHOOSE WOOD OR GLASS DOORS

MEDIA CENTERS: CHOOSE UPPER SHELVES OR GLASS DOORS AND LOWER WOOD OR GLASS DOORS

TIMELESS PATTERNS, UPDATED WITH VERSATILE COLORS, INSTANTLY BRING COMFORT AND HANDCRAFTED TEXTURE TO EVERY ROOM.