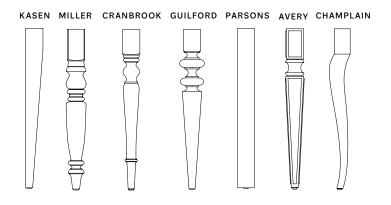

A KIND AS YOUR DINNER PARTY GUEST LIST. TEXTURED OAK IN NEUTRAL WASH IS RUSTIC AND INVITING, BUT JUST ONE SWAP TO LEG STYLE OR FINISH COLOR CAN MAKE YOUR TABLE ELEGANT AND ELEVATED.



PLUS ENJOY A GIFT OF \$200 toward a purchase of \$2,000 or more when you visit our design center"

SEE BACK FOR DETAILS

a second second second second second second

#### **CRAFTED FROM OAK, OR MAPLE OR BIRCH**

AND AVAILABLE IN DOZENS OF FINISHES

#### CHOOSE YOUR TABLE SIZE (30" HEIGHT)

#### FIXED TOP:

42" sq. (seats 4) 62"l x 38"w (seats 6) 72"l x 42"w (seats 8)

#### **EXTENSION TOP:** Up to 62"I (seats 6)

Up to 82"I (seats 8) Up to 112"I (seats 10)

#### CHOOSE YOUR TOP & EDGE STYLES

#### SMOOTH TOP



SHAPED EDGE (available with Smooth Top only)



FLAT/EASED EDGE





#### CHOOSE YOUR LEG STYLE



### villa modular media

MADE BY OUR CRAFTSPEOPLE

CHOOSE YOUR CONFIGURATION, DOOR OR SHELF STYLE, FINISH, AND NUMBER OF PIECES; VILLA CAN BE AS MINIMAL OR AS GRAND AS YOU NEED IT TO BE.



Embrace a vintage feel with wood doors stained to highlight their natural grain pattern, or give yours a more modern flair with open shelves and a sleek coat of black paint. Add storage for books, electronics, collectibles, and more.





LIBRARY BOOKCASES: CHOOSE OPEN SHELVES, OR UPPER SHELVES OR GLASS DOORS AND LOWER WOOD OR GLASS DOORS



BECAUSE EVERY VILLA IS CRAFTED BY HAND, YOUR OPTIONS ARE NEARLY ENDLESS. WORK WITH ONE OF OUR DESIGNERS TO CUSTOMIZE YOUR SIZE AND CONFIGURATION.



MEDIA CABINETS: CHOOSE WOOD OR GLASS DOORS





MEDIA CENTERS: CHOOSE UPPER SHELVES OR GLASS DOORS AND LOWER WOOD O