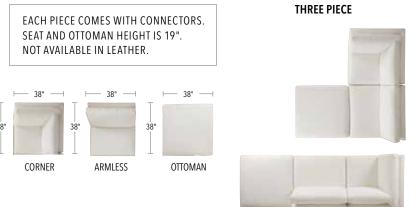

# daydreamer modular sectional

TAILORED BY OUR CRAFTSPEOPLE

DEEP SEATS PROVIDE ROOM FOR EVERYONE. EASY-TO-USE CONNECTORS LET YOU REARRANGE YOUR SECTIONAL AS OFTEN AS YOU LIKE. CHOOSE YOUR FAVORITE FABRIC AND THE NUMBER OF PIECES YOU WANT TO PLAY WITH.