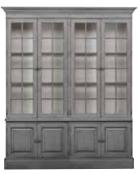

LIBRARY BOOKCASES: CHOOSE OPEN SHELVES, OR UPPER SHELVES OR GLASS DOORS AND LOWER WOOD OR GLASS DOORS

BECAUSE EVERY VILLA IS CRAFTED BY HAND, YOUR OPTIONS ARE NEARLY ENDLESS. WORK WITH ONE OF OUR DESIGNERS TO CUSTOMIZE YOUR SIZE AND CONFIGURATION.

MEDIA CABINETS: CHOOSE WOOD OR GLASS DOORS

MEDIA CENTERS: CHOOSE UPPER SHELVES OR GLASS DOORS AND LOWER WOOD OR GLASS DOORS

TIMELESS PATTERNS, UPDATED WITH VERSATILE COLORS, INSTANTLY BRING COMFORT AND HANDCRAFTED TEXTURE TO EVERY ROOM.